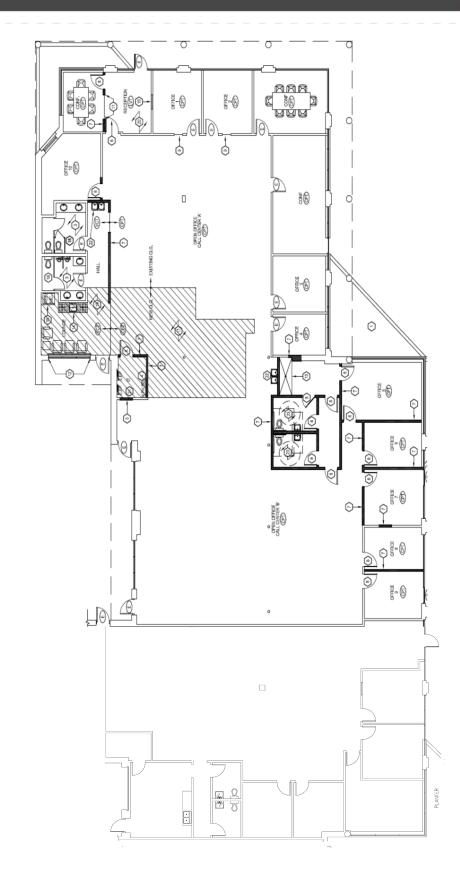

# **Jur Space Works**

- One -story flex/office building
- Tenant pays own electric and janitorial
- \$5.82/SF Estimated Operating **Expenses**

REGIONAL DIRECTOR VICE PRESIDENT,

Jeff Lanning O 813.889.3733 C813.928.3142 Janning@workspaceproperty.com