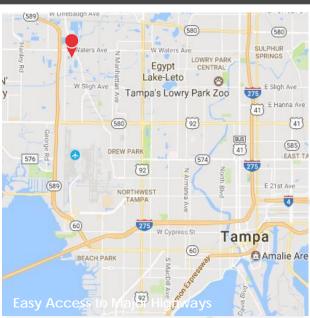

# **TRANSPORTATION**

Quick access to the Veterans Expressway, I-275 & Dale Mabry Highway. 10 minutes to Tampa Int'l Airport. HART stops in front of the business park.