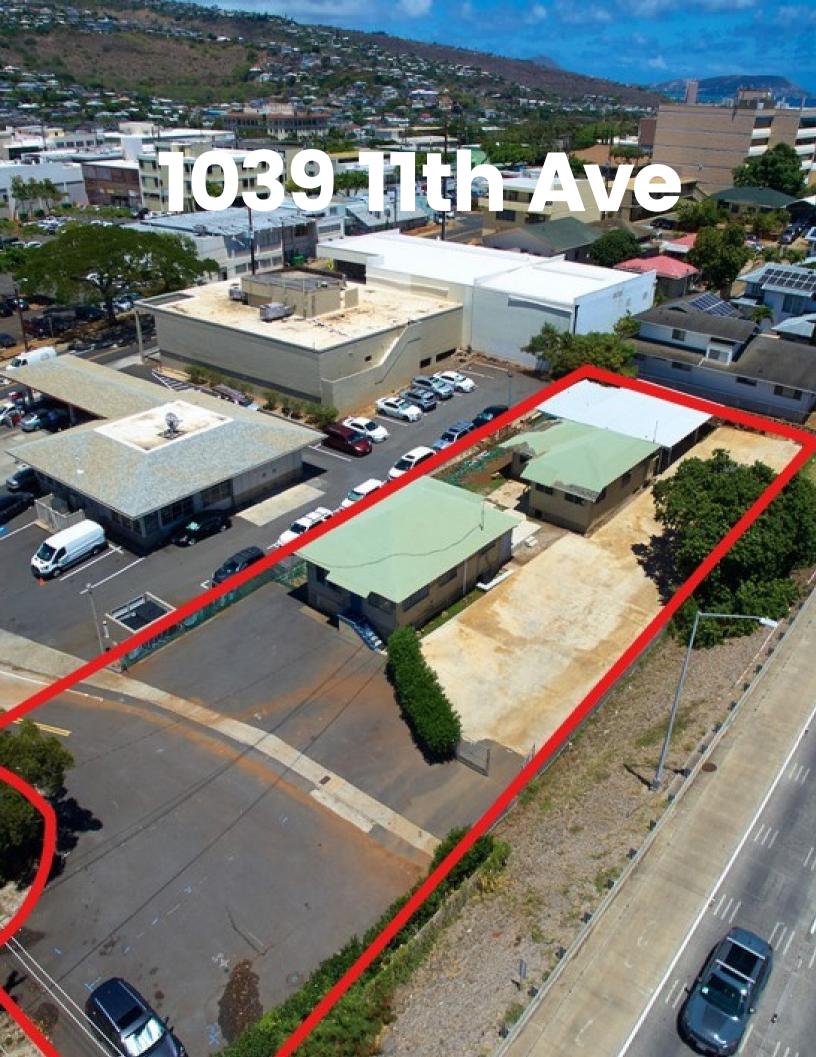

## **1039 11TH AVE**

HONOLULU, HI 96816

## PROPERTY INFORMATION

TMK: 1-3-2-14-64 Lot Size: 17,883 Sqft

Zoning: B-2 Building Size: 1,948 Sqft

Price: \$4,300,000 Fee Simple

## PROPERTY HIGHLIGHTS

- Located in the heart of Kaimuki Business District
- Excellent street visibility
- Right next to the freeway entrance
- Walking distance to major banks, restaurants, the post office, shops, and more