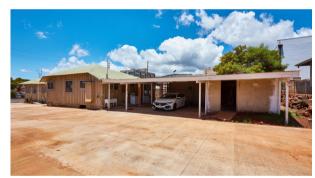

## PROPERTY INFORMATION

TMK: 1-3-2-14-64 Lot Size: 17,883 Sqft

Zoning: B-2 Building Size: 1,948 Sqft

Price: \$4,300,000 Fee Simple