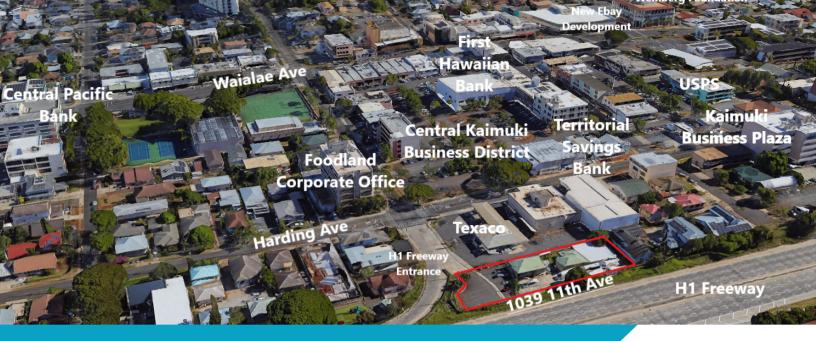

## PROPERTY HIGHLIGHTS

- Located in the heart of Kaimuki Business District
- Excellent street visibility
- Right next to the freeway entrance
- Walking distance to major banks, restaurants, the post office, shops, and more