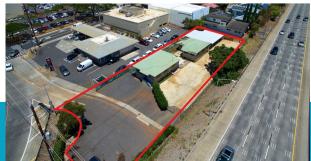

## PROPERTY INFORMATION

TMK: 1-3-2-14-64 Lot Size: 17,883 Sqft

Zoning: B-2 Building Size: 1,948 Sqft

Price: \$4,300,000 Fee Simple

## PROPERTY HIGHLIGHTS

- Located in the heart of Kaimuki Business District
- Excellent street visibility
- Right next to the freeway entrance
- Walking distance to major banks, restaurants, the post office, shops, and more