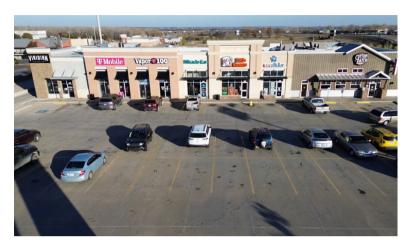

# 2121- 2209 S. 4th St, Chickasha, OK 73018 Property Highlights:

- Drive Thru / End Cap Available
- Class "A" Retail
- Neighboring tenants include: Walmart, Starbucks, Cotton Patch Cafe, Tropical Cafe, T Mobile, Braums, McDonalds & more.
- Large Big Box Development proposed behind the strip