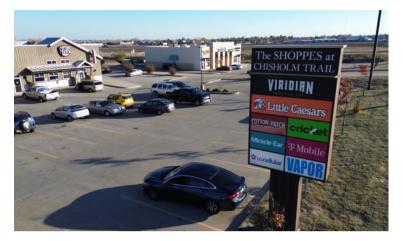

# 2121- 2209 S. 4th St, Chickasha, OK 73018 Property Highlights:

- Drive Thru / End Cap Available
- Class "A" Retail
- Neighboring tenants include: Walmart, Starbucks, Cotton Patch Cafe, Tropical Cafe, T Mobile, Braums, McDonalds & more.
- Large Big Box Development proposed behind the strip