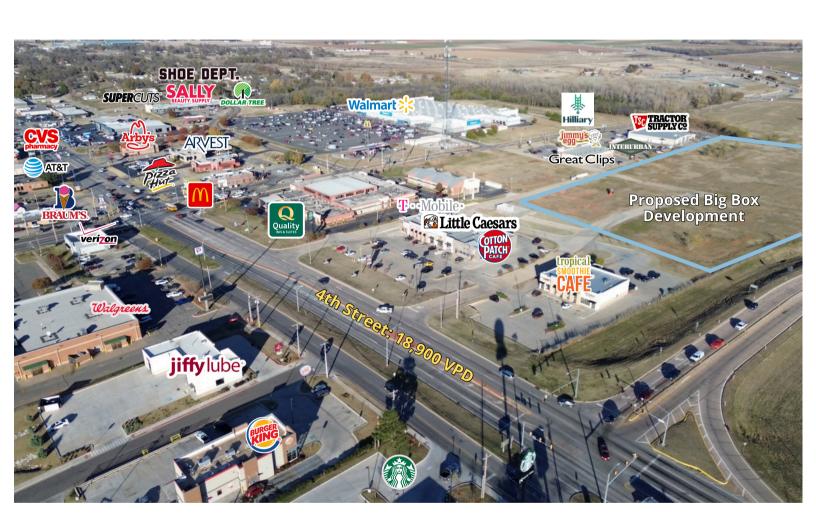

# 2121- 2209 S. 4th St, Chickasha, OK 73018 Property Highlights:

- Drive Thru / End Cap Available
- Class "A" Retail
- Neighboring tenants include: Walmart, Starbucks, Cotton Patch Cafe, Tropical Cafe, T Mobile, Braums, McDonalds & more.
- Large Big Box Development proposed behind the strip

#### **Traffic Counts:**

HWY 81: 18,600 W Grand Ave: 12,700

| Demographics:      | 1 Mile   | 3 Miles  | 5 Miles  |
|--------------------|----------|----------|----------|
| 2023 Population    | 3,414    | 16,818   | 18,807   |
| Daytime Population | 3,887    | 19,038   | 21,134   |
| Avg. HH Income     | \$65,133 | \$71,784 | \$73,459 |