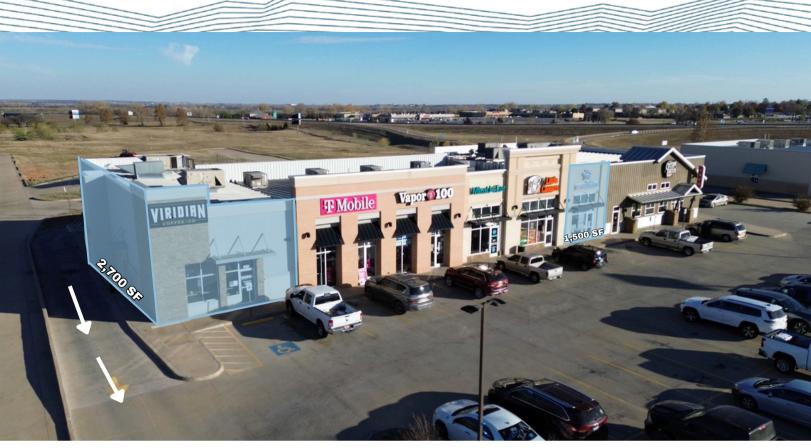

# 2121- 2209 S. 4th St, Chickasha, OK 73018 Property Highlights:

- Drive Thru / End Cap Available
- Class "A" Retail
- Neighboring tenants include: Walmart, Starbucks, Cotton Patch Cafe, Tropical Cafe, T Mobile, Braums, McDonalds & more.
- Large Big Box Development proposed behind the strip

#### Size:

2,700 SF (Drive Thru / End Cap) 1,500 SF (Inline)