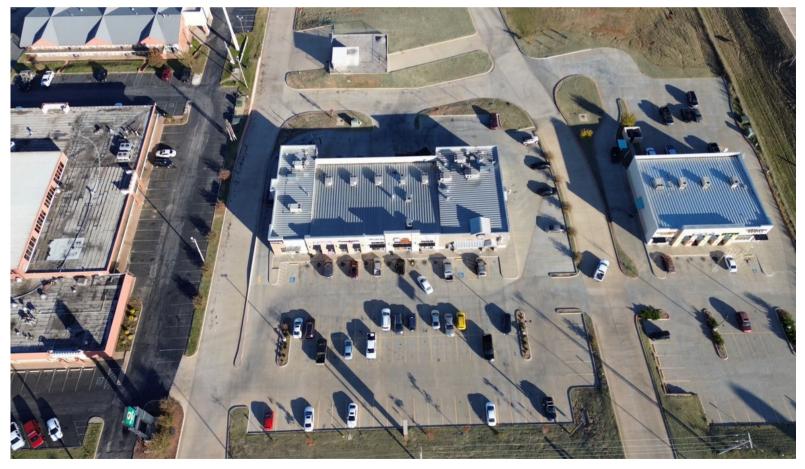

# 2121- 2209 S. 4th St, Chickasha, OK 73018 Property Highlights:

- Drive Thru / End Cap Available
- Class "A" Retail
- Neighboring tenants include: Walmart, Starbucks, Cotton Patch Cafe, Tropical Cafe, T Mobile, Braums, McDonalds & more.
- Large Big Box Development proposed behind the strip

#### Size:

2,700 SF (Drive Thru / End Cap) 1,500 SF (Inline)