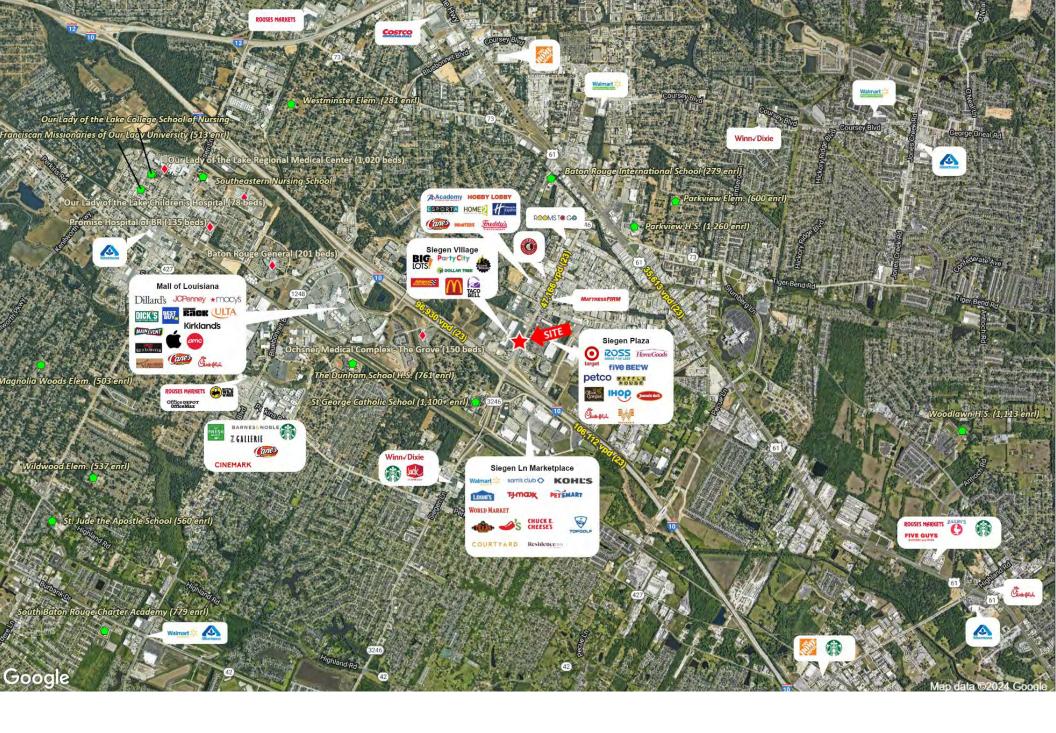

#### **DESCRIPTION**

This former quick-serve restaurant site offers high visibility and convenient access along one of Baton Rouge's primary retail corridors. Siegen Lane, which boasts a traffic count of approximately 47,166 vpd, is home to an array of well-known national brands, including Walmart Supercenter, Lowes, Home Depot, Target, Academy Sports + Outdoors, Total Wine & More, HomeGoods, Ross Dress for Less, ALDI, Chick-fil-A, Raising Cane's Chicken Fingers, and Chipotle.

The property consists of a 3,047-sf building on 0.55 acres. It features a drive thru, 20 parking spaces, and prominent pylon signage. It is an outpad to Siegen Village, a retail center located directly off I-10 at Siegen Lane. This shopping center includes Total Wine & More, Big Lots, Party City, Dollar Tree, and Advance Auto Parts. This property is strategically located for future restaurant use or any retail operation looking to capitalize on the high traffic volume in an established commercial environment.