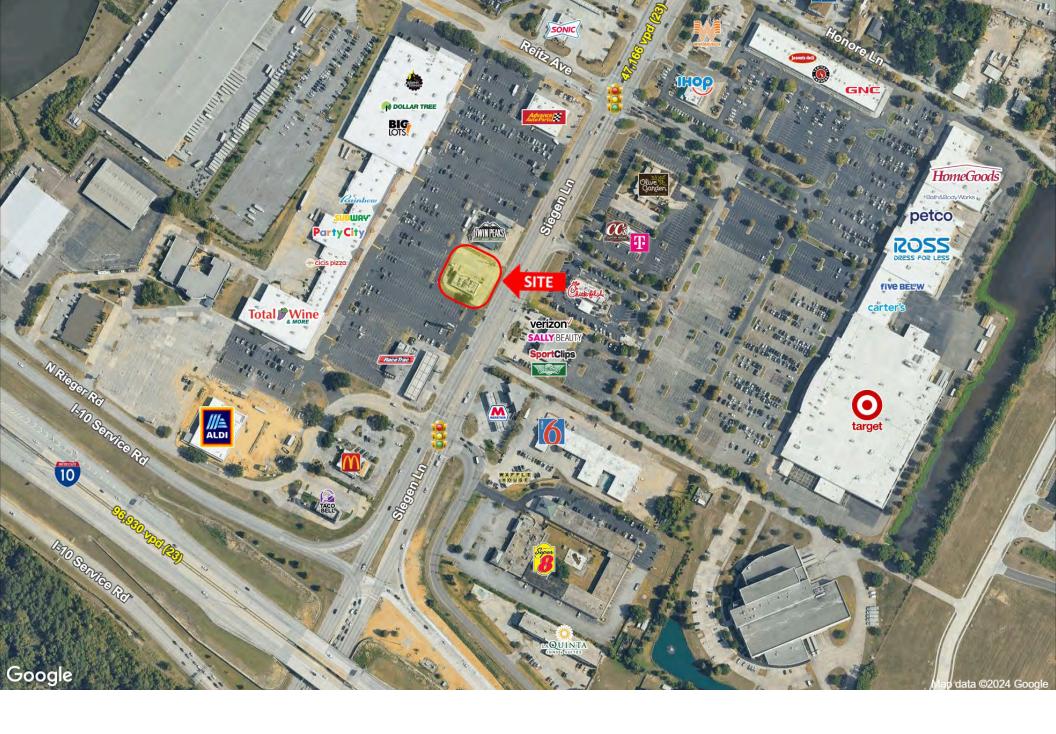

#### **DESCRIPTION**

This former quick-serve restaurant site offers high visibility and convenient access along one of Baton Rouge's primary retail corridors. Siegen Lane, which boasts a traffic count of approximately 47,166 vpd, is home to an array of well-known national brands, including Walmart Supercenter, Lowes, Home Depot, Target, Academy Sports + Outdoors, Total Wine & More, HomeGoods, Ross Dress for Less, ALDI, Chick-fil-A, Raising Cane's Chicken Fingers, and Chipotle.

The property consists of a 3,047-sf building on 0.55 acres. It features a drive thru, 20 parking spaces, and prominent pylon signage. It is an outpad to Siegen Village, a retail center located directly off I-10 at Siegen Lane. This shopping center includes Total Wine & More, Big Lots, Party City, Dollar Tree, and Advance Auto Parts. This property is strategically located for future restaurant use or any retail operation looking to capitalize on the high traffic volume in an established commercial environment.

#### **OVERVIEW**

SIZE 3,047 sf building (approximate)

0.55 acre site (approximate)

\$35.00/sf, NNN **RENTAL RATE** 

**TERM** Primary term ends June 5, 2034

Possibility of post-term options

**PARKING** 20 surface spaces