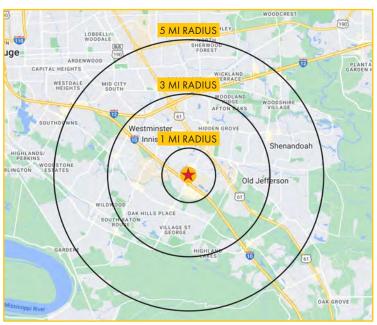

## SITE PLAN & DEMOGRAPHICS

### **DEMOGRAPHICS (EST. 2024)**

|                     | 1 mile    | 3 mile    | <u>5 mile</u> |
|---------------------|-----------|-----------|---------------|
| Population:         | 5,809     | 66,573    | 168,024       |
| Average HH Income:  | \$132,120 | \$116,910 | \$121,124     |
| Median HH Income:   | \$96,647  | \$80,255  | \$84,372      |
| Daytime Population: | 9,688     | 74,836    | 125,496       |