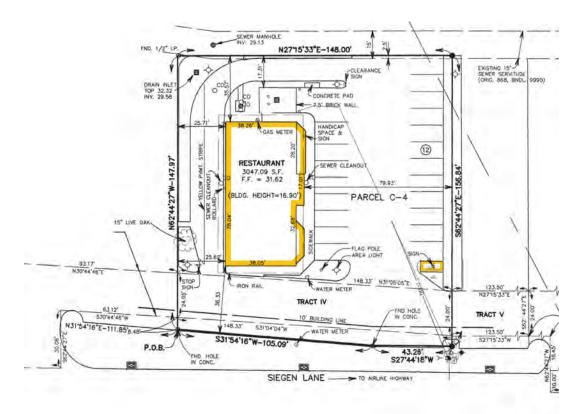

The property consists of a 3,047-sf building on 0.55 acres. It features a drive thru, 20 parking spaces, and prominent pylon signage. It is an outpad to Siegen Village, a retail center located directly off I-10 at Siegen Lane. This shopping center includes Total Wine & More, Big Lots, Party City, Dollar Tree, and Advance Auto Parts. This property is strategically located for future restaurant use or any retail operation looking to capitalize on the high traffic volume in an established commercial environment.

#### **OVERVIEW**

SIZE 3,047 sf building (approximate)

0.55 acre site (approximate)

\$35.00/sf, NNN **RENTAL RATE** 

**TERM** Primary term ends June 5, 2034

Possibility of post-term options

**PARKING** 20 surface spaces

## SITE PLAN & DEMOGRAPHICS