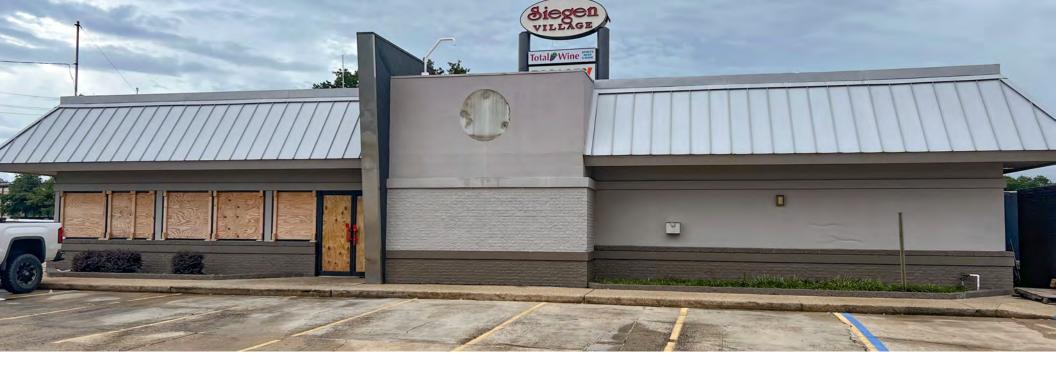

## FORMER FAST FOOD ON RETAIL CORRIDOR

7004 Siegen Lane, Baton Rouge, LA 70809

#### **DESCRIPTION**

This former quick-serve restaurant site offers high visibility and convenient access along one of Baton Rouge's primary retail corridors. Siegen Lane, which boasts a traffic count of approximately 47,166 vpd, is home to an array of well-known national brands, including Walmart Supercenter, Lowes, Home Depot, Target, Academy Sports + Outdoors, Total Wine & More, HomeGoods, Ross Dress for Less, ALDI, Chick-fil-A, Raising Cane's Chicken Fingers, and Chipotle.

The property consists of a 3,047-sf building on 0.55 acres. It features a drive thru, 20 parking spaces, and prominent pylon signage. It is an outpad to Siegen Village, a retail center located directly off I-10 at Siegen Lane. This shopping center includes Total Wine & More, Big Lots, Party City, Dollar Tree, and Advance Auto Parts. This property is strategically located for future restaurant use or any retail operation looking to capitalize on the high traffic volume in an established commercial environment.