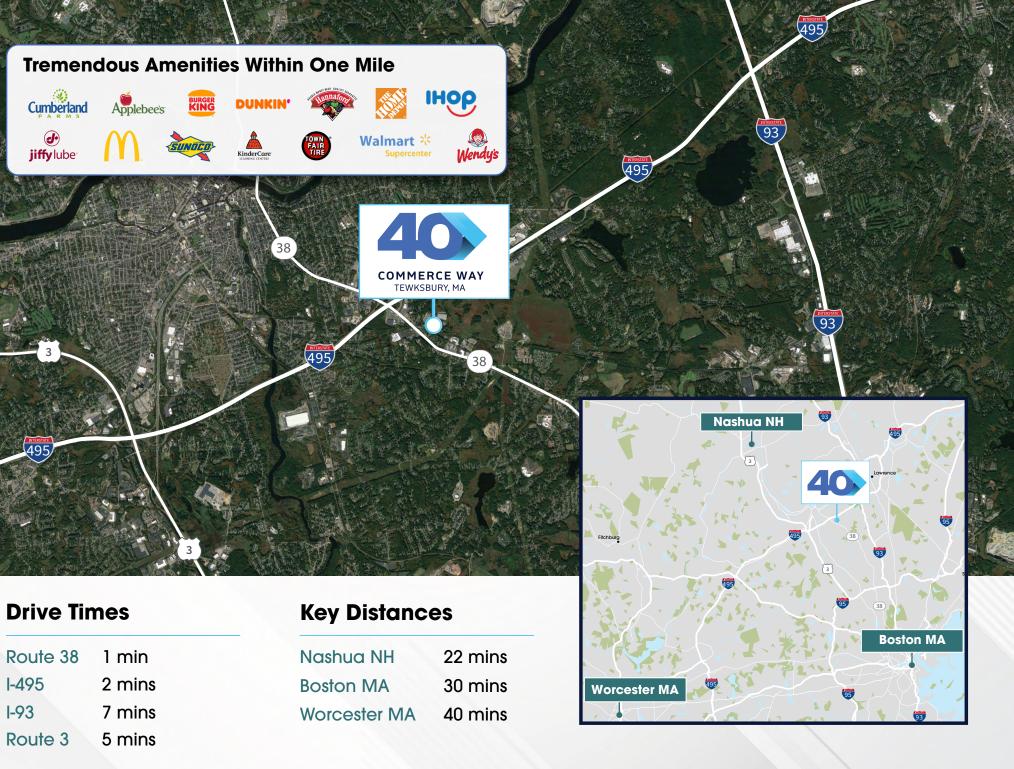

|
|-------------------|---------------------------------------------------------------------------|
| Lighting          | LED High-Bay Fixtures                                                     |
| Fire Protection   | ESFR                                                                      |
| Construction Type | Concrete Tilt-Up Construction                                             |
| Roof Type         | 60 mil TPO Membrane                                                       |
| Floor Slab        | 7" Unreinforced                                                           |
| Zoning            | Industrial District                                                       |
| Utilities         | Electrical: National Grid<br>Gas: National Grid<br>Water/Sewer: Municipal |







#### **Contacts:**

Joe Fabiano Joe.Fabiano@jll.com +1 781 844 7893

Michael Ciummei Michael.Ciummei@jll.com +1 978 621 7241

Rachel Marks Rachel.Marks@jll.com +1 508 259 2440

Chelsea Andre Chelsea.Andre@jll.com +1 508 951 7817

Dane Caracino Dane.Caracino@jll.com +1 617 640 0316







**COMMERCE WAY** 

**TEWKSBURY, MA** 

1

# FOR LEASE ±65,800 SF

Although information has been obtained from sources deemed reliable, JLL does not make any guarantees, warranties or representations, express or implied, as to the completeness or accuracy as to the information contained herein. Any projections, opinions, assumptions or estimates used are for example only. There may be differences between projected and actual results, and those differences may be material. JLL does not accept any liability