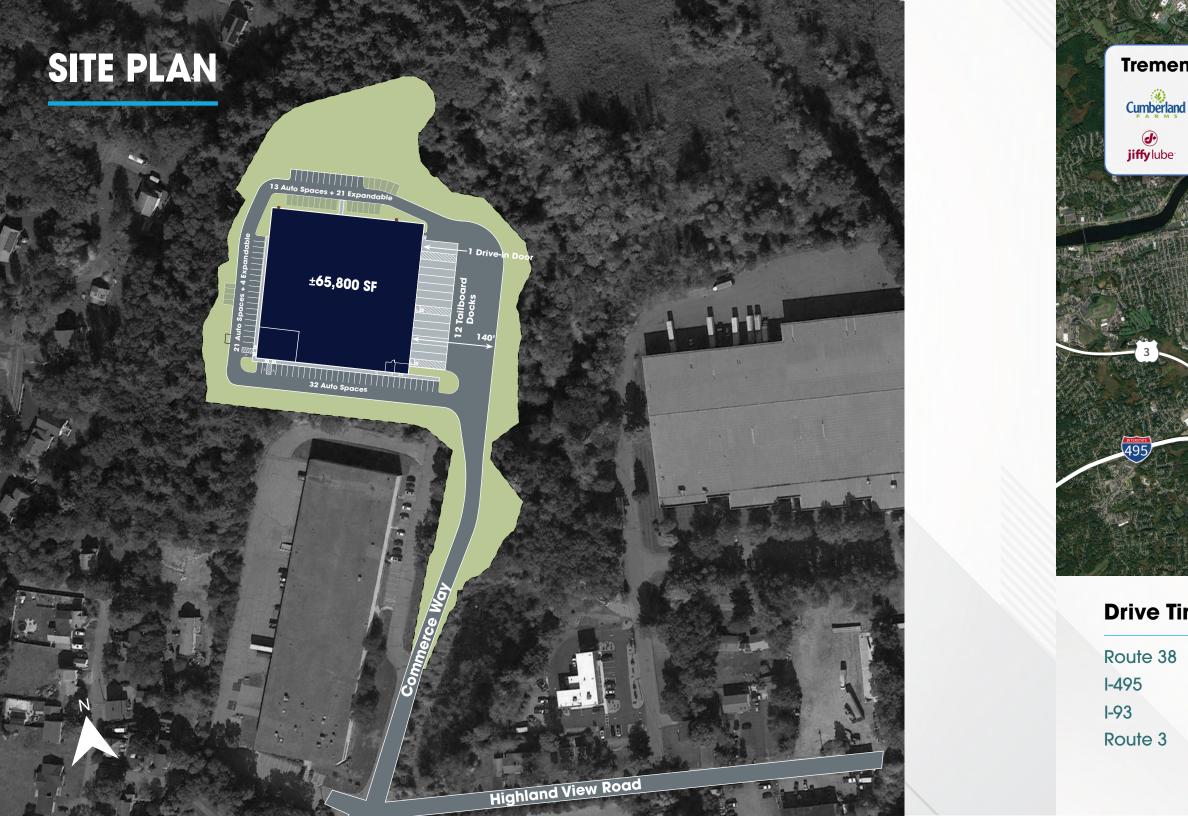

## **BUILDING SPECS**

| Truck Court                | 140'                                          |
|----------------------------|-----------------------------------------------|
| Loading                    | 12 Tailboard Height Doors;<br>1 Drive-in Door |
| Column Spacing             | 52' x 49'6" (typical) with 60' speed bay      |
| Clear Height               | 32'                                           |
| Land Area                  | ±11.6 Acres                                   |
| <b>Building Dimensions</b> | 258'D x 255'W                                 |
| Building Size              | ±65,800 SF                                    |

91 Auto Spaces (66 plus an additional 25 'banked')

| Power             | 2,500 Amps at 480v                                                        |
|-------------------|---------------------------------------------------------------------------|
| Lighting          | LED High-Bay Fixtures                                                     |
| Fire Protection   | ESFR                                                                      |
| Construction Type | Concrete Tilt-Up Construction                                             |
| Roof Type         | 60 mil TPO Membrane                                                       |
| Floor Slab        | 7" Unreinforced                                                           |
| Zoning            | Industrial District                                                       |
| Utilities         | Electrical: National Grid<br>Gas: National Grid<br>Water/Sewer: Municipal |