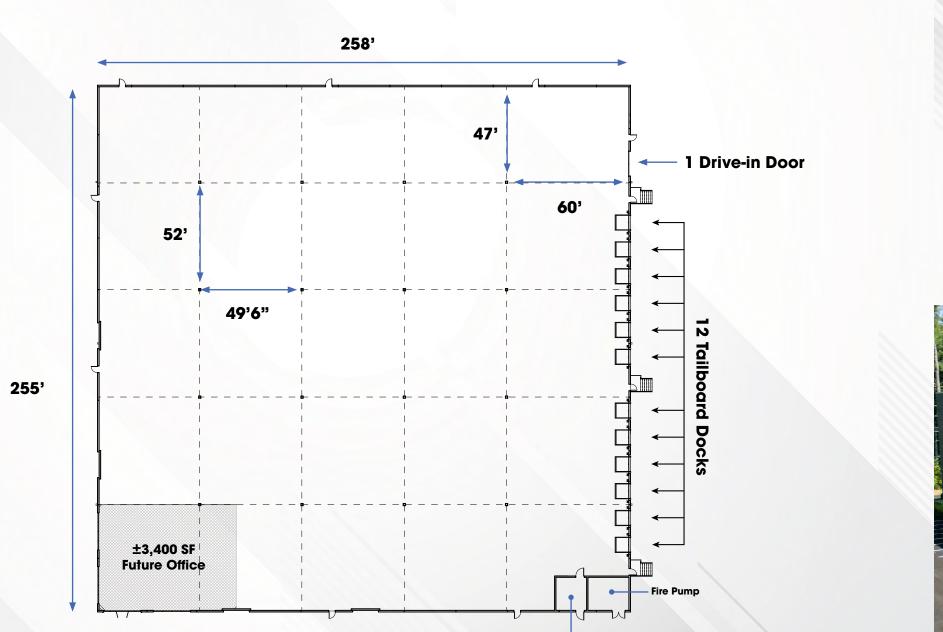

### FLOOR PLAN | ±65,800 SF

Electrical

Car Parking

## **BUILDING SPECS**

| Truck Court                | 140'                                          |
|----------------------------|-----------------------------------------------|
| Loading                    | 12 Tailboard Height Doors;<br>1 Drive-in Door |
| Column Spacing             | 52' x 49'6" (typical) with 60' speed bay      |
| Clear Height               | 32'                                           |
| Land Area                  | ±11.6 Acres                                   |
| <b>Building Dimensions</b> | 258'D x 255'W                                 |
| Building Size              | ±65,800 SF                                    |

91 Auto Spaces (66 plus an additional 25 'banked')

| Power             | 2,500 Amps at 480v                                                        |
|-------------------|---------------------------------------------------------------------------|
| Lighting          | LED High-Bay Fixtures                                                     |
| Fire Protection   | ESFR                                                                      |
| Construction Type | Concrete Tilt-Up Construction                                             |
| Roof Type         | 60 mil TPO Membrane                                                       |
| Floor Slab        | 7" Unreinforced                                                           |
| Zoning            | Industrial District                                                       |
| Utilities         | Electrical: National Grid<br>Gas: National Grid<br>Water/Sewer: Municipal |