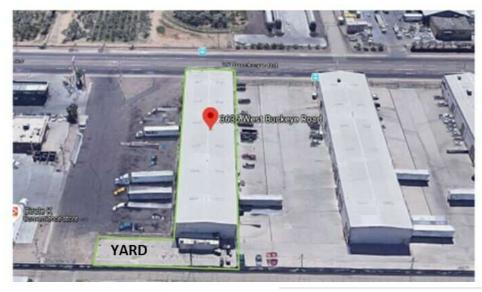

## CLEAR SPAN INDUSTRIAL BUILDING FOR LEASE

- ±24,500 SF (±2,000 SF TOTAL OFFICE BUILD-OUT SOUTH OFFICE 1,685 ±SF)
- ±7.500 SF FENCED YARD AREA
- (2) DOCK-HIGH DOORS WITH LEVELERS
- (4) 12'x14' GRADE LEVEL DOORS
- 300 AMPS 277/480 3-PHASE POWER
- ±22' CLEAR HEIGHT
- CLEAR SPAN CONSTRUCTION
- ZONING: A-1
- FIRE SPRINKLERED & GATED COMMON PARKING