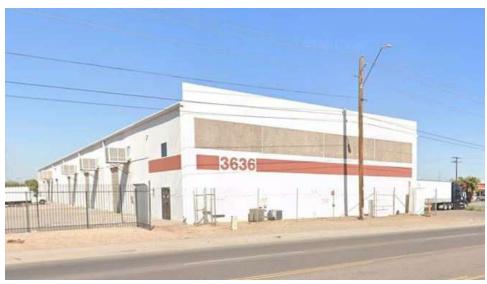

# **BUCKEYE INDUSTRIAL CENTER**

3636 WEST BUCKEYE RD, Phoenix, AZ 85009

## CLEAR SPAN INDUSTRIAL BUILDING FOR LEASE

- ±24,500 SF (±2,000 SF TOTAL OFFICE BUILD-OUT SOUTH OFFICE 1,685 ±SF)
- ±7.500 SF FENCED YARD AREA
- (2) DOCK-HIGH DOORS WITH LEVELERS
- (4) 12'x14' GRADE LEVEL DOORS
- 300 AMPS 277/480 3-PHASE POWER
- ±22' CLEAR HEIGHT
- CLEAR SPAN CONSTRUCTION
- ZONING: A-1
- FIRE SPRINKLERED & GATED COMMON PARKING