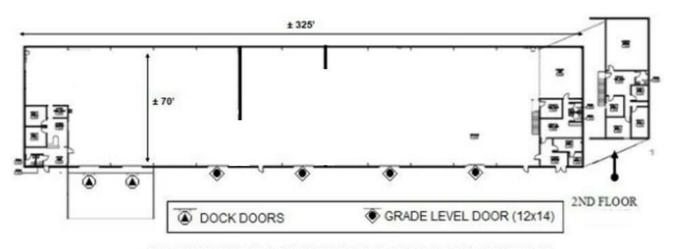

## CLEAR SPAN INDUSTRIAL BUILDING FOR LEASE

- ±24,500 SF (±2,000 SF TOTAL OFFICE BUILD-OUT SOUTH OFFICE 1,685 ±SF)
- ±7.500 SF FENCED YARD AREA
- (2) DOCK-HIGH DOORS WITH LEVELERS
- (4) 12'x14' GRADE LEVEL DOORS
- 300 AMPS 277/480 3-PHASE POWER
- ±22' CLEAR HEIGHT
- CLEAR SPAN CONSTRUCTION
- ZONING: A-1
- FIRE SPRINKLERED & GATED COMMON PARKING

## ALL DIMENSIONS / SQUARE FOOTAGES ARE APPROXIMATE