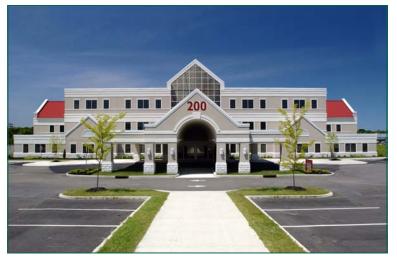

# Fishkill, New York Vassar Brothers Medical Mall at Westage

- Premier medical arts facility in the region
- Custom Designed Class "A" medical office space
- 485B Tax Abatement for Medical Offices
- Easy access from Route 9 and Interstate 84
- Walk to restaurants, shopping & hotels
- Experienced Real Estate Developer
- Medical Office Buildings Manager

www.Westage.com

SITE: Vassar Brothers Medical Mall at Westage

STATUS: Phase II - Now Leasing!\*

 1st Floor
 8,327 rsf

 2nd Floor
 8,103 rsf

 3rd Floor
 7,583 rsf

\*All measurements are subject to revisions

**ADDRESS:** 200 Westage Business Center Drive

Fishkill, New York 12524

Adjacent to I-84 & Route 9