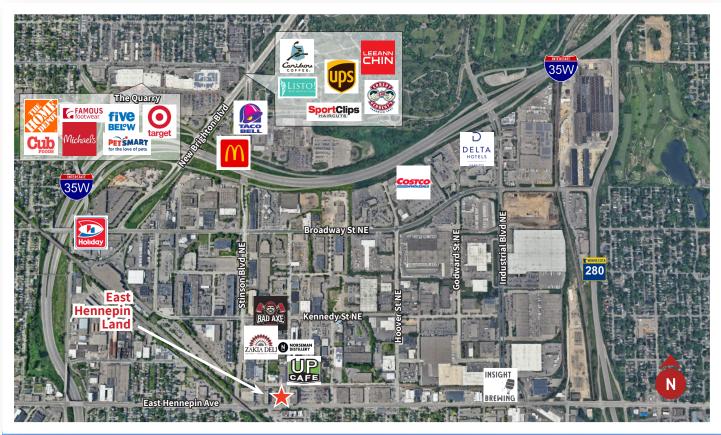

### **AMENITIES**

| Currently in use as an overflow parking lot by Hennepin Square office building (located just across Taft St NE from land parcel) |
|----------------------------------------------------------------------------------------------------------------------------------|
| Located in the Heart of the Twin Cities, between Minneapolis and Saint Paul, with close proximity to both downtowns              |
| Easy access to the metro area via I-35, I-94, MN 36 and MN 280                                                                   |
| Short distance to independent art, dining, specialty coffee shops, micro-breweries and distilleries, and entertainment           |
| Close proximity to the Quarry Retail District, including Target, Cub<br>Foods, Home Depot, PetSmart and more                     |

METRO Transit bus stop on East Hennepin