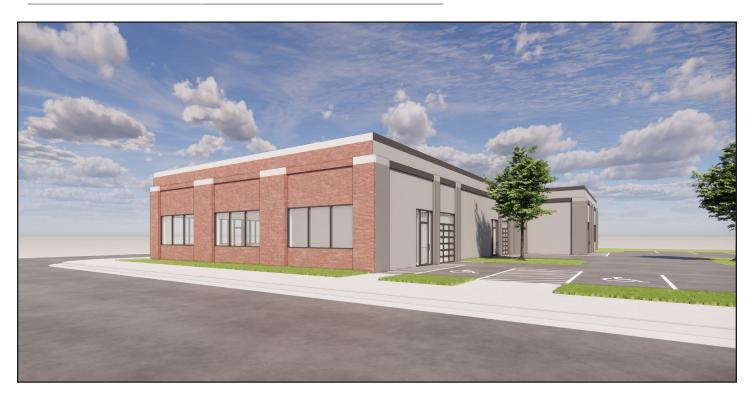

### **DETAILS**

| AVAILABLE         | .75 acres/24,500 SF                                                                     |
|-------------------|-----------------------------------------------------------------------------------------|
| SALE PRICE        | \$657,000                                                                               |
| ZONING            | BFPR/Production Built Form Overlay District<br>PR2 / Production and Processing District |
| LOT<br>DIMENSIONS | 133' wide by 245' deep                                                                  |
| BUILD TO SUIT     | 7,895 RSF Building<br>Ample Parking Lot                                                 |

### **BUILD TO SUIT RENDERINGS**

1909-1917 E Hennepin Ave | Minneapolis, MN 55413