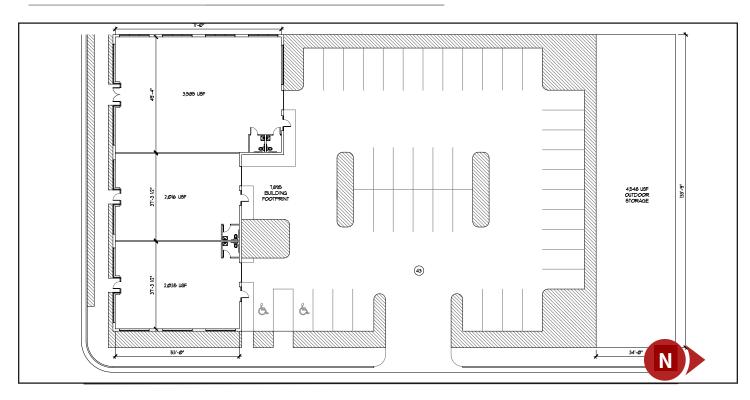

### **BUILD TO SUIT SITE PLAN**

1909-1917 E Hennepin Ave | Minneapolis, MN 55413

### **DETAILS**

| AVAILABLE         | .75 acres/24,500 SF                                                                     |
|-------------------|-----------------------------------------------------------------------------------------|
| SALE PRICE        | \$657,000                                                                               |
| ZONING            | BFPR/Production Built Form Overlay District<br>PR2 / Production and Processing District |
| LOT<br>DIMENSIONS | 133' wide by 245' deep                                                                  |
| BUILD TO SUIT     | 7,895 RSF Building<br>Ample Parking Lot                                                 |