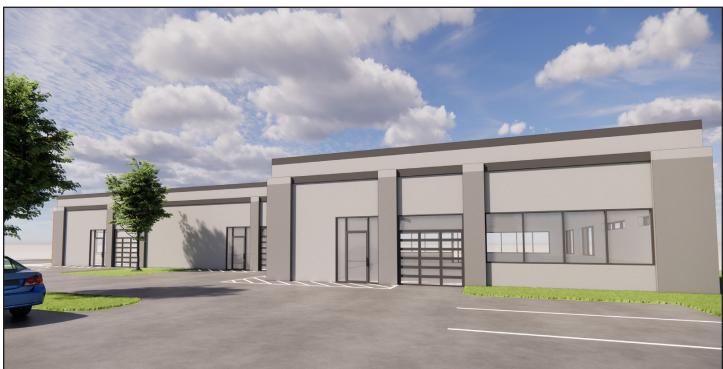

### **DETAILS**

| AVAILABLE         | .75 acres/24,500 SF                                                                     |
|-------------------|-----------------------------------------------------------------------------------------|
| SALE PRICE        | \$657,000                                                                               |
| ZONING            | BFPR/Production Built Form Overlay District<br>PR2 / Production and Processing District |
| LOT<br>DIMENSIONS | 133' wide by 245' deep                                                                  |
| BUILD TO SUIT     | 7,895 RSF Building<br>Ample Parking Lot                                                 |

### **BUILD TO SUIT RENDERINGS**