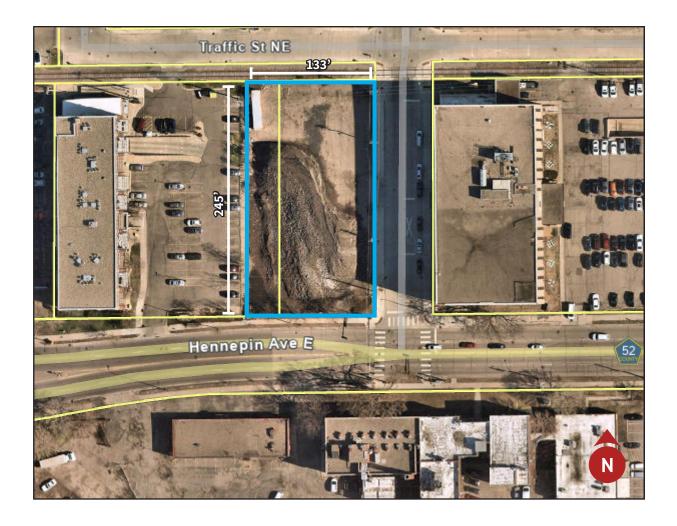

### **DETAILS**

| AVAILABLE         | .75 acres/24,500 SF                                                                     |
|-------------------|-----------------------------------------------------------------------------------------|
| SALE PRICE        | \$657,000                                                                               |
| ZONING            | BFPR/Production Built Form Overlay District<br>PR2 / Production and Processing District |
| LOT<br>DIMENSIONS | 133' wide by 245' deep                                                                  |
| BUILD TO SUIT     | 7,895 RSF Building<br>Ample Parking Lot                                                 |

### **BUILD TO SUIT SITE PLAN**

1909-1917 E Hennepin Ave | Minneapolis, MN 55413