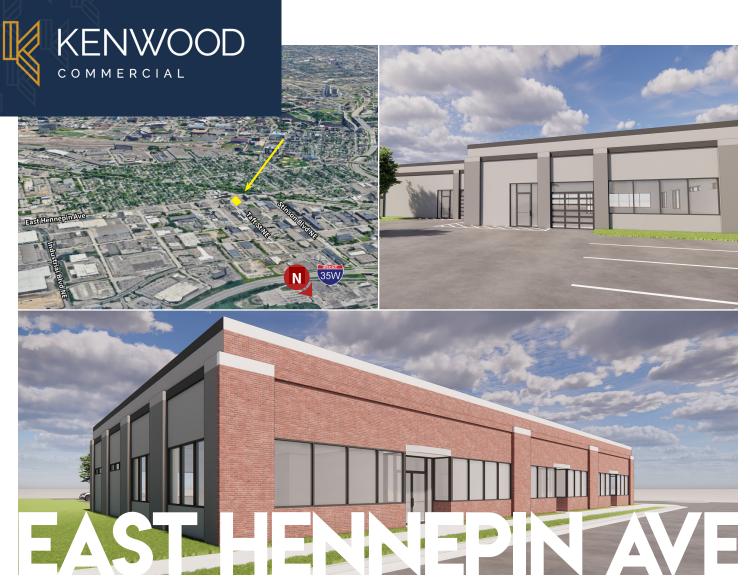

### **BUILD TO SUIT RENDERINGS**

1909-1917 E Hennepin Ave | Minneapolis, MN 55413

### **BUILD TO SUIT RENDERINGS**