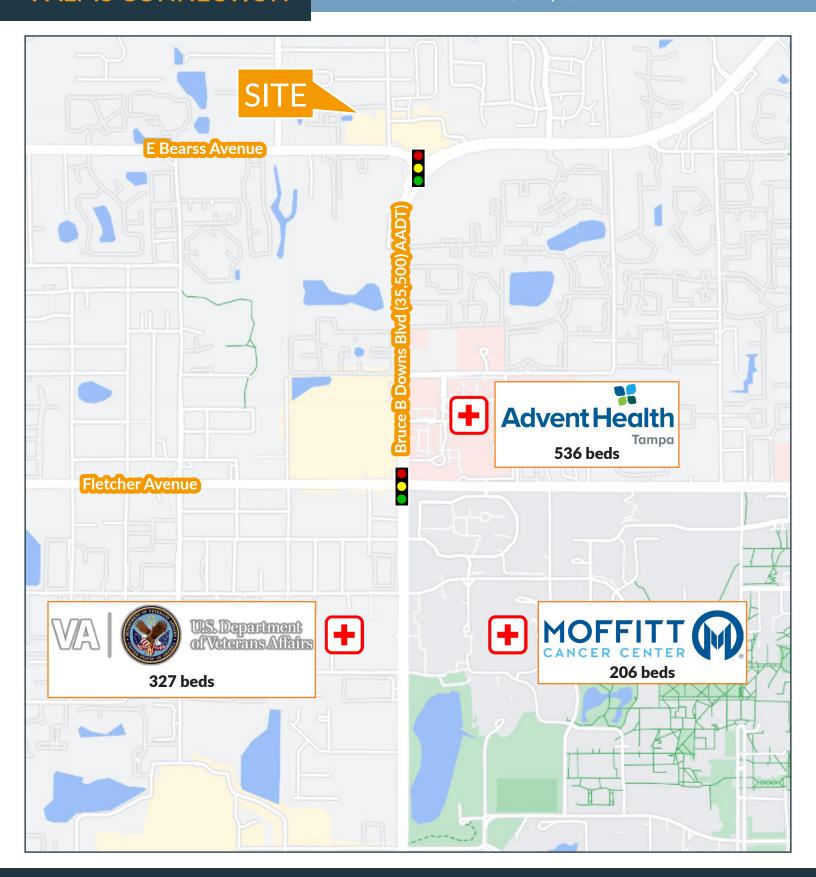

## 4,500 SF AVAILABLE FRONTING BEARSS AVENUE

- » 4,500 SF outparcel available directly in front of Palms Connection, a 32,147 SF neighborhood center
- » Within close proximity to USF with ~50,000 students
- » Located on Bearss Ave, just west of Bruce B. Downs Blvd
- » Minutes from multiple health facilities
- » Easy access to I-75 and I-275
- » 2023 Traffic Counts: 35,500 AADT E Bearss Ave & BBD