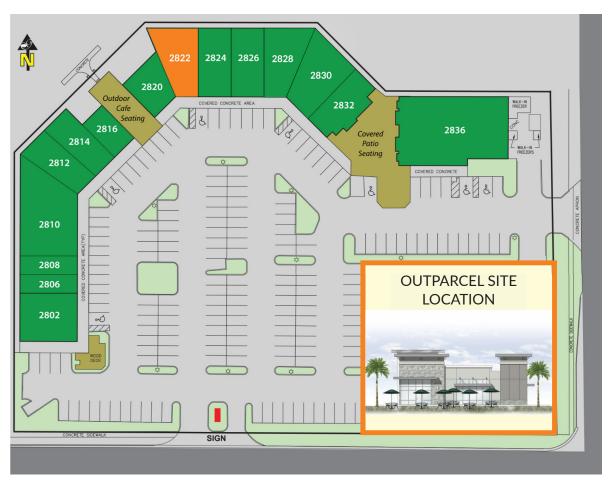

| SUITE | TENANT                                | SF    |
|-------|---------------------------------------|-------|
| 2802  | Don Julio's Mexican                   | 2,452 |
| 2806  | Jimmy Johns                           | 1,198 |
| 2808  | Kay's Kitchen                         | 1,198 |
| 2810  | Steaming Pots West African<br>Cuisine | 2,483 |
| 2812  | Kabs Pharmacy                         | 1,607 |
| 2814  | Art of Smoke                          | 1,468 |
| 2816  | Provisions Coffee                     | 1,015 |
| 2820  | Amerinails                            | 1,362 |
| 2822  | AVAILABLE                             | 2,016 |
| 2824  | Truth Bar & Hookah                    | 1,680 |
| 2826  | Sushi Avenue                          | 1,453 |
| 2828  | University Boba House                 | 2,260 |
| 2830  | Gamers Excape                         | 2,265 |
| 2832  | Balance Salon Spa                     | 1,499 |
| 2836  | Wexford Irish Pub                     | 8,191 |