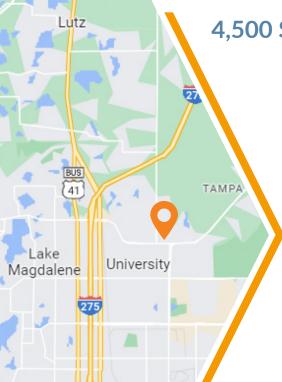

## 4,500 SF AVAILABLE FRONTING BEARSS AVENUE

- » 4,500 SF outparcel available directly in front of Palms Connection, a 32,147 SF neighborhood center
- » Within close proximity to USF with ~50,000 students
- » Located on Bearss Ave, just west of Bruce B. Downs Blvd
- » Minutes from multiple health facilities
- » Easy access to I-75 and I-275
- » 2023 Traffic Counts: 35,500 AADT E Bearss Ave & BBD