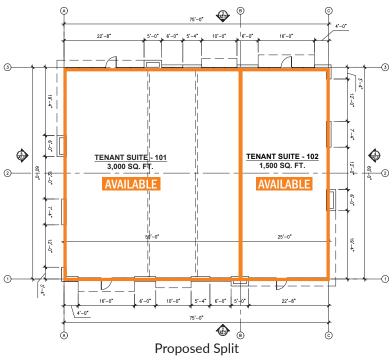

## 4,500 SF AVAILABLE FRONTING BEARSS AVENUE

- » 4,500 SF outparcel available directly in front of Palms Connection, a 32,147 SF neighborhood center
- » Within close proximity to USF with ~50,000 students
- » Located on Bearss Ave, just west of Bruce B. Downs Blvd
- » Minutes from multiple health facilities
- » Easy access to I-75 and I-275
- » 2023 Traffic Counts: 35,500 AADT E Bearss Ave & BBD