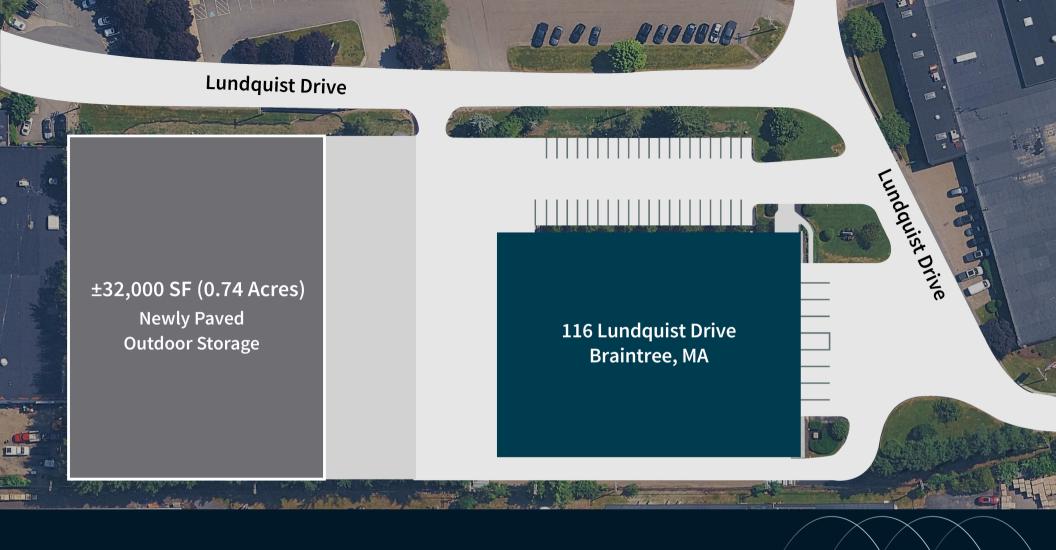

## For lease

±32,000 SF Paved Lot 116 Lundquist Drive, Braintree, MA

## **Property Details**

JLL presents ±32,000 SF of newly paved space at 116 Lundquist Drive in Braintree, MA. This lot is ideal for outdoor storage, lay-down space, or excess trailer parking, with easy access to and from the space. This plot offers a rare example of a low-coverage site, securely nestled amongst a variety of corporate neighbors.