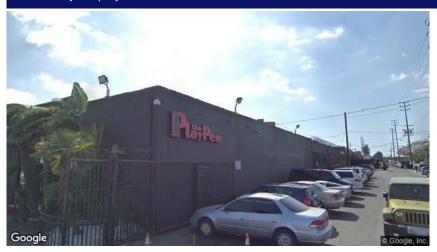

#### 4555 Pacific Blvd Vernon, CA 90058 I 213-627-0007

1109 S Santa Fe Ave

#### **PROPERTY DATA - Industrial**

| Building Size          | 23,785 SF           |
|------------------------|---------------------|
| Specific Use           | Warehouse/Office    |
| Lot Size               | 0.80 Ac / 34,848 SF |
| Zoning                 | M3-1-RIO            |
| Occupancy Type         | Single-Tenant       |
| Year Built / Renovated | 1965 /              |

Arts District creative unit, perfect for many uses. Fully HVAC space. Beautifully improved. All details must be verified.