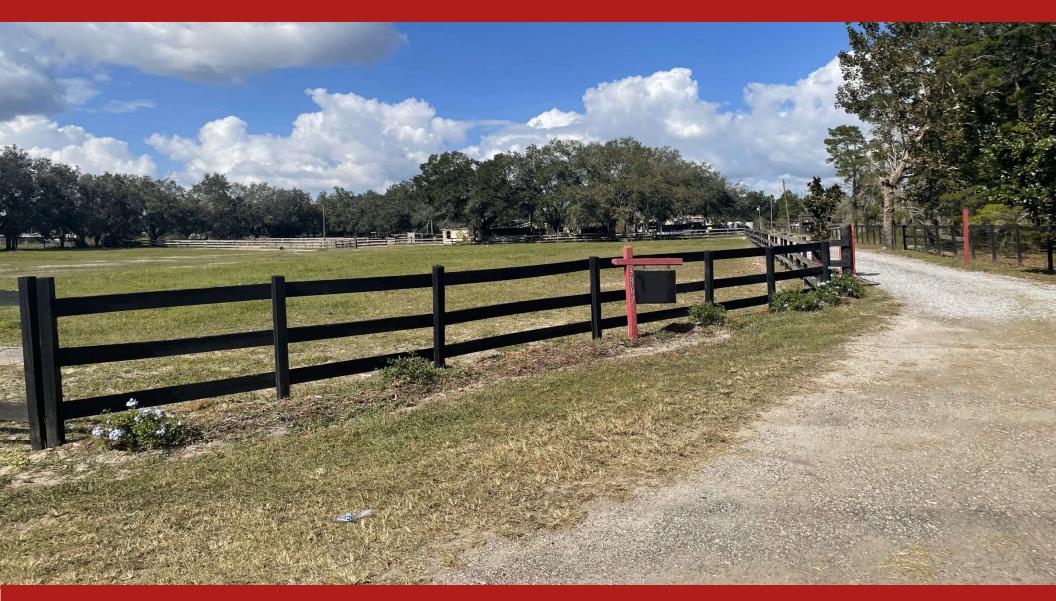

#### THREE PARCELS - 9.98 COMBINED ACRES

The combined parcels total 9.98 acres and is the home of a long-time operating equestrian operating facility with boarding and rental income. The properties are ideal for use as is for equestrian or agri-business purposes or for redevelopment as a suburban estate homesite, multiple residential single-family homes or institutional uses such as schools, churches, daycare or adult care and services facilities. The property touches the northern boundary of the designated high-growth Kelly Park Road Development Area in northwest Apopka, Florida.

The combined acres are reported to be 100% uplands providing maximum development options. Currently on well and septic, utilities are near to the site. There is presently a manufactured home, a 3,750 SF warehouse, barn/stables with 16 stalls, out-buildings and multiple paddocks, show rings and arenas on the property. The Future Land Use is A-1, Rural/Agriculture in Orange County. Properties to the south are in process to be annexed into the City of Apopka. The site is on Ondich Rd between Round Lake and Effie Road, one north of Kelly Park Rd.

### 3903 ONDICH RD, APOPKA, FL 32712

- 9.98 (+/-) Combined Acres
- Parcel #1 3.91 AC #27-20-01-0000-00-057
- Parcel # 3, 5.04 AC #27-20-01-0000-00-037
- FLU: A-1, Rural / Agriculture
- 2,052 SF Manufactured Home 2,250 SF Warehouse
- 50'x80' Barn/Stables 16 Stalls / 2 Feed Rooms
- Current Boarding and Rental Income
- Retail goods and services 2.0 Miles

- Ondich frontage of 330'
- Parcel #2 1.03 AC #27-20-01-0000-00-036
- Level combined parcels are entirely uplands
- Utilities near to Site
- Multiple Paddocks Area / Show Rings
- Nearby developments underway
- Easy access 429 Orlando Beltway