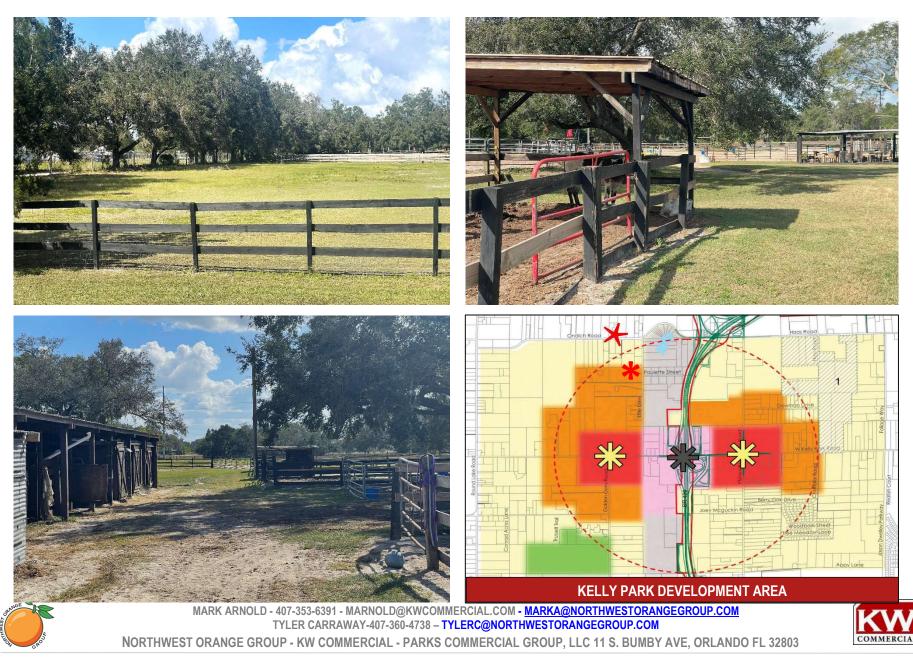

The combined acres are reported to be 100% uplands providing maximum development options. Currently on well and septic, utilities are near to the site. There is presently a manufactured home, a 3,750 SF warehouse, barn/stables with 16 stalls, out-buildings and multiple paddocks, show rings and arenas on the property. The Future Land Use is A-1, Rural/Agriculture in Orange County. Properties to the south are in process to be annexed into the City of Apopka. The site is on Ondich Rd between Round Lake and Effie Road, one north of Kelly Park Rd.

### 3903 ONDICH RD, APOPKA, FL 32712

- 9.98 (+/-) Combined Acres
- Parcel #1 3.91 AC #27-20-01-0000-00-057
- Parcel # 3, 5.04 AC #27-20-01-0000-00-037
- FLU: A-1, Rural / Agriculture
- 2,052 SF Manufactured Home 2,250 SF Warehouse
- 50'x80' Barn/Stables 16 Stalls / 2 Feed Rooms
- Current Boarding and Rental Income
- Retail goods and services 2.0 Miles

- Ondich frontage of 330'
- Parcel #2 1.03 AC #27-20-01-0000-00-036
- Level combined parcels are entirely uplands
- Utilities near to Site
- Multiple Paddocks Area / Show Rings
- Nearby developments underway
- Easy access 429 Orlando Beltway

### ONGOING RESIDENTIAL AND COMMERCIAL DEVELOPMENT NEARBY TO PROPERTY

MARK ARNOLD - 407-353-6391 - MARNOLD@KWCOMMERCIAL.COM - MARKA@NORTHWESTORANGEGROUP.COM TYLER CARRAWAY-407-360-4738 - TYLERC@NORTHWESTORANGEGROUP.COM