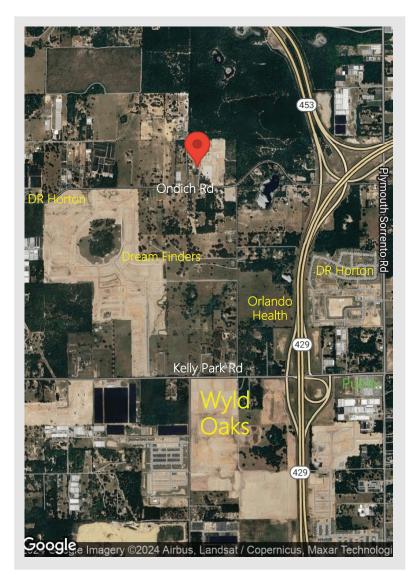

The properties are located in the highly desirable Northwest Orange County, Florida on Ondich Road near the newly opened Florida Tollway 429, between Apopka Florida and the picturesque City of Mount Dora. The area is realizing tremendous residential and commercial development growth due to its proximity to the Greater Orlando Metropolitan Area to the southeast and the growth of the Villages, Leesburg and Eustis to the north and west. The combined parcel sales price is \$2,500,000.

#### SITE IN NORTHWEST ORANGE COUNTY NEAR TO KELLY PARK-ROUND LAKE DEVELOPMENT AREAS

MARK ARNOLD - 407-353-6391 - MARNOLD@KWCOMMERCIAL.COM - <u>MARKA@NORTHWESTORANGEGROUP.COM</u> TYLER CARRAWAY-407-360-4738 – **TYLERC@NORTHWESTORANGEGROUP.COM** 

### ONGOING RESIDENTIAL AND COMMERCIAL DEVELOPMENT NEARBY TO PROPERTY

MARK ARNOLD - 407-353-6391 - MARNOLD@KWCOMMERCIAL.COM - MARKA@NORTHWESTORANGEGROUP.COM TYLER CARRAWAY-407-360-4738 - TYLERC@NORTHWESTORANGEGROUP.COM

### EASY ACCESS TO ORLANDO, ORANGE & LAKE COUNTIES, CENTRAL FLORIDA, #429 TOLLWAY

MARK ARNOLD - 407-353-6391 - MARNOLD@KWCOMMERCIAL.COM - MARKA@NORTHWESTORANGEGROUP.COM TYLER CARRAWAY-407-360-4738 - TYLERC@NORTHWESTORANGEGROUP.COM