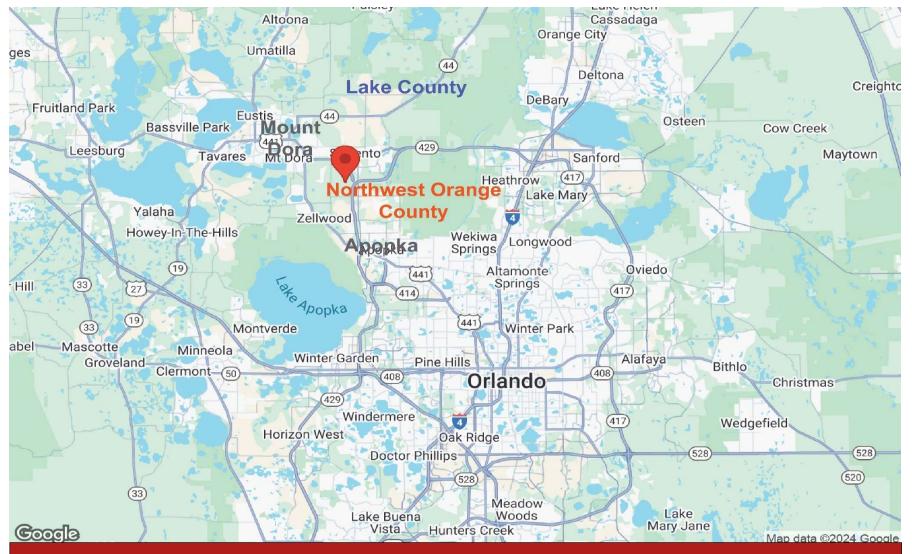

The properties are located in the highly desirable Northwest Orange County, Florida on Ondich Road near the newly opened Florida Tollway 429, between Apopka Florida and the picturesque City of Mount Dora. The area is realizing tremendous residential and commercial development growth due to its proximity to the Greater Orlando Metropolitan Area to the southeast and the growth of the Villages, Leesburg and Eustis to the north and west. The combined parcel sales price is \$2,500,000.

#### SITE IN NORTHWEST ORANGE COUNTY NEAR TO KELLY PARK-ROUND LAKE DEVELOPMENT AREAS

MARK ARNOLD - 407-353-6391 - MARNOLD@KWCOMMERCIAL.COM - <u>MARKA@NORTHWESTORANGEGROUP.COM</u> TYLER CARRAWAY-407-360-4738 – **TYLERC@NORTHWESTORANGEGROUP.COM** 