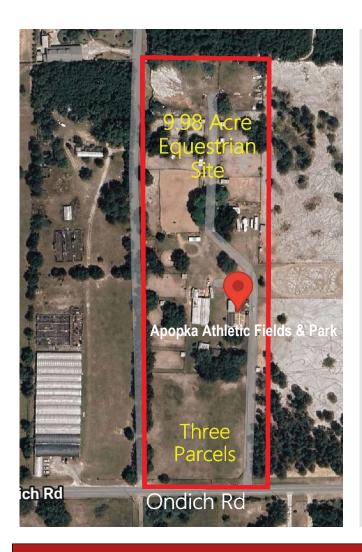

### 9.98 COMBINED ACRES – THREE PARCELS FOR DEVELOPMENT

HIGH INTENSITY APOPKA – NORTHWEST ORANGE COUNTY – TOLLWAY #429, KELLY PARK ROAD AREA

3903 ONDICH RD, APOPKA, FL 32712

#### THREE PARCELS - 9.98 COMBINED ACRES

The combined parcels total 9.98 acres and is the home of a long-time operating equestrian operating facility with boarding and rental income. The properties are ideal for use as is for equestrian or agri-business purposes or for redevelopment as a suburban estate homesite, multiple residential single-family homes or institutional uses such as schools, churches, daycare or adult care and services facilities. The property touches the northern boundary of the designated high-growth Kelly Park Road Development Area in northwest Apopka, Florida.

The combined acres are reported to be 100% uplands providing maximum development options. Currently on well and septic, utilities are near to the site. There is presently a manufactured home, a 3,750 SF warehouse, barn/stables with 16 stalls, out-buildings and multiple paddocks, show rings and arenas on the property. The Future Land Use is A-1, Rural/Agriculture in Orange County. Properties to the south are in process to be annexed into the City of Apopka. The site is on Ondich Rd between Round Lake and Effie Road, one north of Kelly Park Rd.

The properties are located in the highly desirable Northwest Orange County, Florida on Ondich Road near the newly opened Florida Tollway 429, between Apopka Florida and the picturesque City of Mount Dora. The area is realizing tremendous residential and commercial development growth due to its proximity to the Greater Orlando Metropolitan Area to the southeast and the growth of the Villages, Leesburg and Eustis to the north and west. The combined parcel sales price is \$2,500,000.