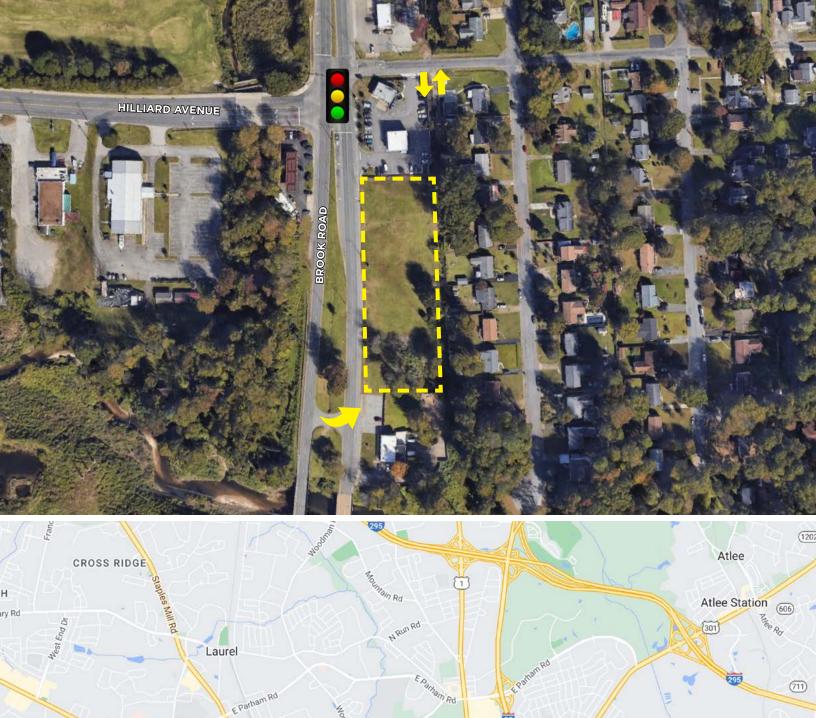

## PROPERTY HIGHLIGHTS

- 1.68± AC of land for retail, flex, or office use
- 450 feet of frontage along Route 1 & Brook Road in Henrico County
- Rough graded
- Access to Hilliard Avenue and signalized intersection via rear alley
- Zoned B-3
- Traffic Count: 27,000 ± VPD