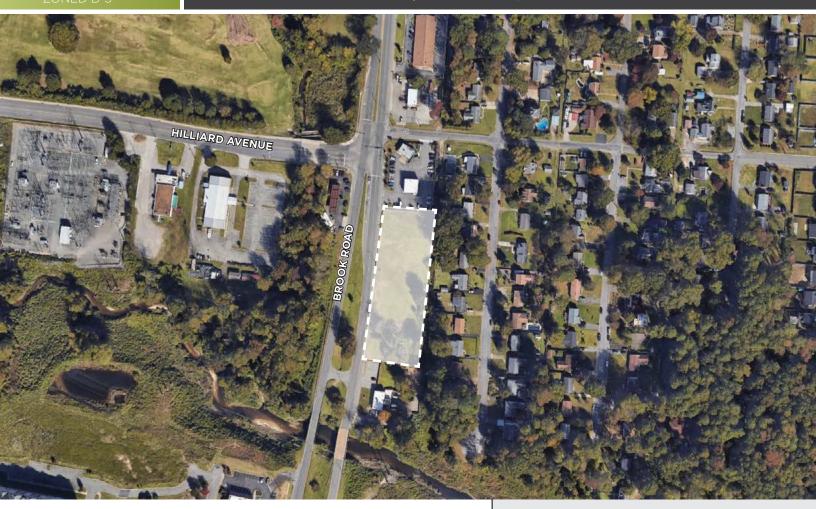

## PROPERTY HIGHLIGHTS

- 1.68± AC of land for retail, flex, or office use
- 450 feet of frontage along Route 1 & Brook Road in Henrico County
- Rough graded
- Access to Hilliard Avenue and signalized intersection via rear alley
- Zoned B-3
- Traffic Count: 27,000 ± VPD