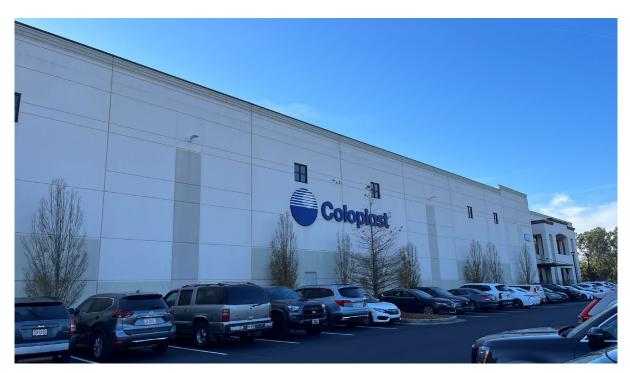

## **Industrial Building** | For Sublease

**CBRE** 

475 Riverside Parkway, Lithia Springs, GA

- Up to +/- 166,100 SF available
- +/- 4,500 SF Office
- 32'+/- Ceiling Height
- 32 Dock Doors
- 1 Drive-In Door (12'x14')
- ESFR Sprinkler System
- LED Lighting
- Column Spacing: 54'W x 50'D, 54'W x 60'D in the dock bay
- Sublease term through November 2025