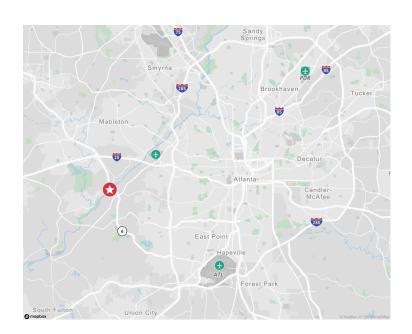

## **Key Distances**

I-20: 3 miles

I-285: 7 miles

I-85 South: 13 miles

ATL Int'l Airport: 15 miles

Port of Savannah: 263 miles