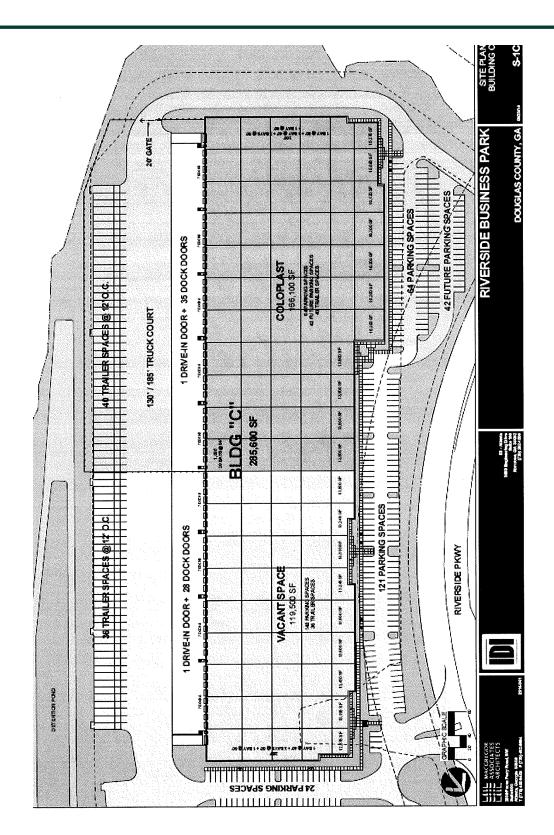

## **Industrial Building** | For Sublease

**CBRE** 

475 Riverside Parkway, Lithia Springs, GA

- Up to +/- 166,100 SF available
- +/- 4,500 SF Office
- 32'+/- Ceiling Height
- 32 Dock Doors
- 1 Drive-In Door (12'x14')
- ESFR Sprinkler System
- LED Lighting
- Column Spacing: 54'W x 50'D, 54'W x 60'D in the dock bay
- Sublease term through November 2025