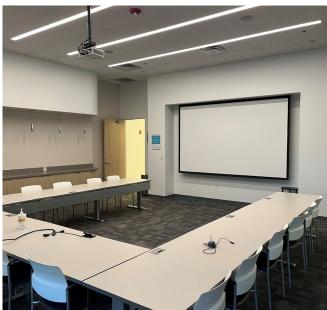

## **Industrial Building** | For Sublease

**CBRE** 

475 Riverside Parkway, Lithia Springs, GA

- Up to +/- 166,100 SF available
- +/- 4,500 SF Office
- 32'+/- Ceiling Height
- 32 Dock Doors
- 1 Drive-In Door (12'x14')
- ESFR Sprinkler System
- LED Lighting
- Column Spacing: 54'W x 50'D, 54'W x 60'D in the dock bay
- Sublease term through November 2025