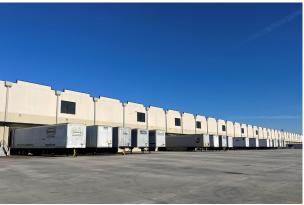

## **Industrial Building** | For Sublease

**CBRE** 

475 Riverside Parkway, Lithia Springs, GA

- Up to +/- 166,100 SF available
- +/- 4,500 SF Office
- 32'+/- Ceiling Height
- 32 Dock Doors
- 1 Drive-In Door (12'x14')
- ESFR Sprinkler System
- LED Lighting
- Column Spacing: 54'W x 50'D, 54'W x 60'D in the dock bay
- Sublease term through November 2025