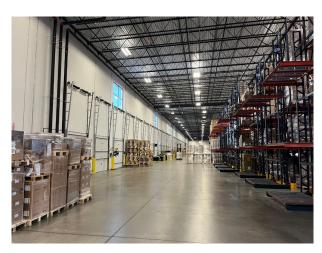

## **Industrial Building** | For Sublease

**CBRE** 

475 Riverside Parkway, Lithia Springs, GA

- Up to +/- 166,100 SF available
- +/- 4,500 SF Office
- 32'+/- Ceiling Height
- 32 Dock Doors
- 1 Drive-In Door (12'x14')
- ESFR Sprinkler System
- LED Lighting
- Column Spacing: 54'W x 50'D, 54'W x 60'D in the dock bay
- Sublease term through November 2025