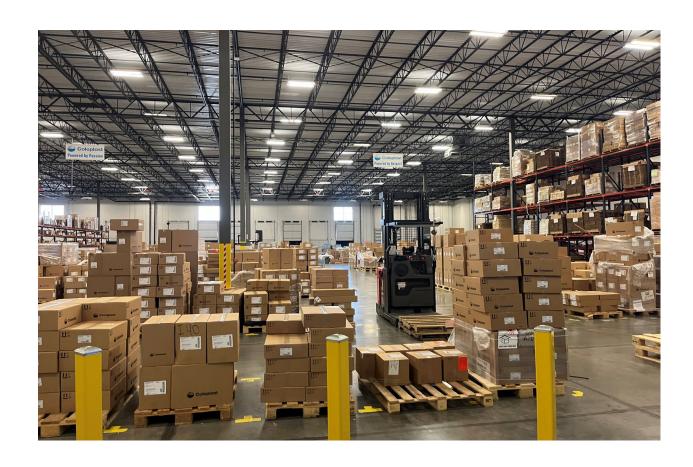

## **Industrial Building** | For Sublease

**CBRE** 

475 Riverside Parkway, Lithia Springs, GA

- Up to +/- 166,100 SF available
- +/- 4,500 SF Office
- 32'+/- Ceiling Height
- 32 Dock Doors
- 1 Drive-In Door (12'x14')
- ESFR Sprinkler System
- LED Lighting
- Column Spacing: 54'W x 50'D, 54'W x 60'D in the dock bay
- Sublease term through November 2025