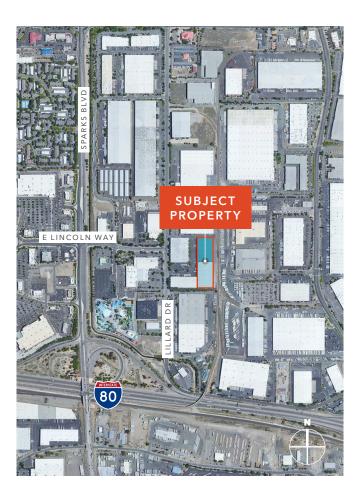

# 350 LILLARD DR FOR LEASE

SPARKS, NV

NEGT

±155,250 sf available (divisable to 77,281 sf)

1 DRIVE-IN DOORS \$0.13 estimated NNN

 $\pm 3,396$ 

This information supplied herein is from sources we deem reliable. It is provided without any representation, warranty, or guarantee, expressed or implied as to its accuracy. Prospective Buyer or Tenant should conduct an independent investigation and verification of all matters deemed to be material, including, but not limited to, statements of income and expenses. Consult your attorney, accountant, or other professional advisor.

## Property Highlights

Negotiable lease rate

±155,250 SF available (divisable to ±77,281 SF)

±3,398 SF office

10 dock-high doors

1 drive-in door

24' clear height

.60/2,500 sprinkler rating system

40'x 50' column spacing

Power 400A, 480V, 3-phase power

Front loading

Centrally located in Sparks sub-market

Easy access to freeways & public transportation close by

Large labor force in surrounding areas

Zoned industrial (I)