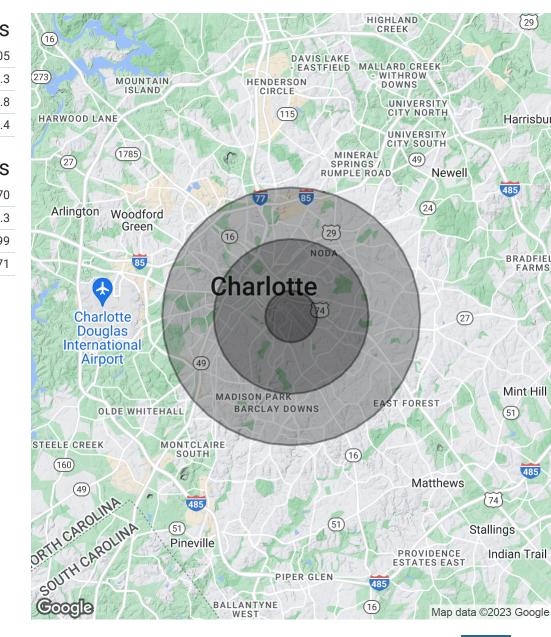

### **DEMOGRAPHICS MAP & REPORT**

### welltower

| Population           | 1 Mile | 3 Miles | 5 Miles |
|----------------------|--------|---------|---------|
| Total Population     | 9,917  | 87,437  | 221,005 |
| Average Age          | 37.9   | 34.7    | 35.3    |
| Average Age (Male)   | 38.0   | 34.2    | 33.8    |
| Average Age (Female) | 37.4   | 35.1    | 36.4    |

#### Households & Income 1 Mile 3 Miles 5 Miles

| Total Households    | 4,695     | 41,248    | 97,370    |
|---------------------|-----------|-----------|-----------|
| # of Persons per HH | 2.1       | 2.1       | 2.3       |
| Average HH Income   | \$128,278 | \$101,955 | \$79,299  |
| Average House Value | \$527,779 | \$518,840 | \$385,271 |