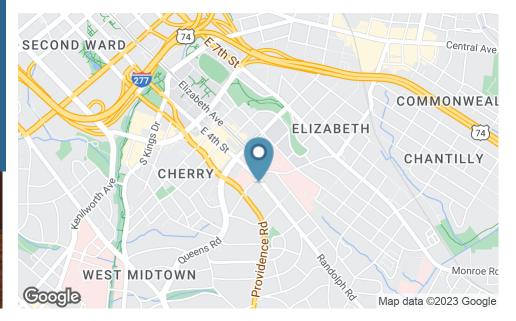

### **DEMOGRAPHICS MAP & REPORT**

### welltower

| Population           | 1 Mile | 3 Miles | 5 Miles |
|----------------------|--------|---------|---------|
| Total Population     | 9,917  | 87,437  | 221,005 |
| Average Age          | 37.9   | 34.7    | 35.3    |
| Average Age (Male)   | 38.0   | 34.2    | 33.8    |
| Average Age (Female) | 37.4   | 35.1    | 36.4    |

#### Households & Income 1 Mile 3 Miles 5 Miles

| Total Households    | 4,695     | 41,248    | 97,370    |
|---------------------|-----------|-----------|-----------|
| # of Persons per HH | 2.1       | 2.1       | 2.3       |
| Average HH Income   | \$128,278 | \$101,955 | \$79,299  |
| Average House Value | \$527,779 | \$518,840 | \$385,271 |