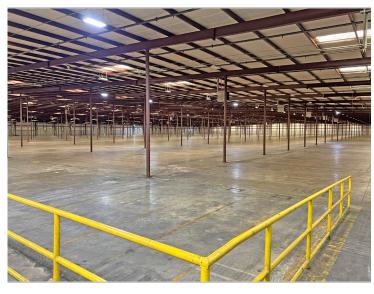

#### **PROPERTY FEATURES**

425,108± SF (available immediately)

1,001,139± SF building size (available soon)

84.24± AC

Built in 1967 (additions up to 2000)

Steel frame with metal & concrete block walls

Up to 25' ceiling height

50' x 30' & 50' x 25' column spacing

Crossdock configuration

185 exterior dock doors

459 parking spaces

On-site security with guard shack