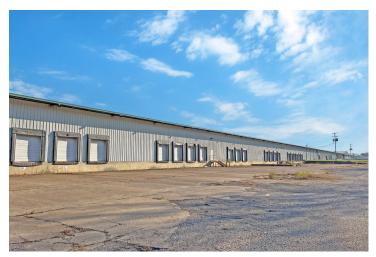

#### **PROPERTY FEATURES**

425,108± SF (available immediately)

1,001,139± SF building size (available soon)

84.24± AC

Built in 1967 (additions up to 2000)

Steel frame with metal & concrete block walls

Up to 25' ceiling height

50' x 30' & 50' x 25' column spacing

Crossdock configuration

185 exterior dock doors

459 parking spaces

On-site security with guard shack