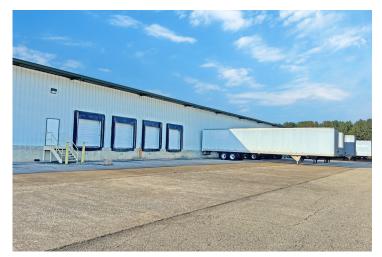

#### **PROPERTY FEATURES**

425,108± SF (available immediately)

1,001,139± SF building size (available soon)

84.24± AC

Built in 1967 (additions up to 2000)

Steel frame with metal & concrete block walls

Up to 25' ceiling height

50' x 30' & 50' x 25' column spacing

Crossdock configuration

185 exterior dock doors

459 parking spaces

On-site security with guard shack