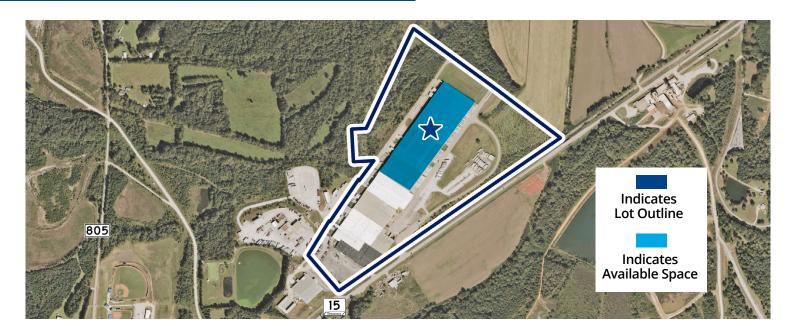

### 1,001,139± Square Feet

#### **PROPERTY FEATURES**

425,108± SF (available immediately)

1,001,139± SF building size (available soon)

84.24± AC

Built in 1967 (additions up to 2000)

Steel frame with metal & concrete block walls

Up to 25' ceiling height

50' x 30' & 50' x 25' column spacing

Crossdock configuration

185 exterior dock doors

459 parking spaces

On-site security with guard shack