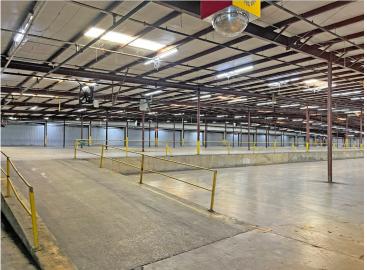

#### **PROPERTY FEATURES**

425,108± SF (available immediately)

1,001,139± SF building size (available soon)

84.24± AC

Built in 1967 (additions up to 2000)

Steel frame with metal & concrete block walls

Up to 25' ceiling height

50' x 30' & 50' x 25' column spacing

Crossdock configuration

185 exterior dock doors

459 parking spaces

On-site security with guard shack