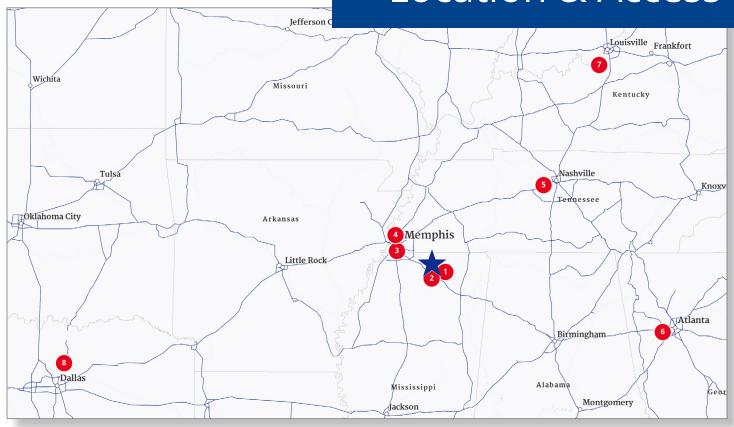

#### **Location & Access**

| Travel Distances |                      |                  |   |                |                 |
|------------------|----------------------|------------------|---|----------------|-----------------|
| 1                | MS Hwy. 15           | Immediate access | 5 | Nashville, TN  | 3 hrs. 43 mins. |
| 2                | Hwy. 78 / I-22       | 16 mins.         | 6 | Atlanta, GA    | 4 hrs. 38 mins. |
| 3                | Memphis Int. Airport | 1 hr. 17 mins.   | 7 | Louisville, KY | 6 hrs. 6 mins.  |
| 4                | I-40                 | 1hr. 22 mins.    | 8 | Dallas, TX     | 8 hrs.          |