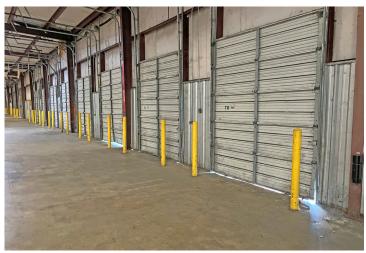

50' x 30' & 50' x 25' column spacing

Crossdock configuration

185 exterior dock doors

459 parking spaces

On-site security with guard shack