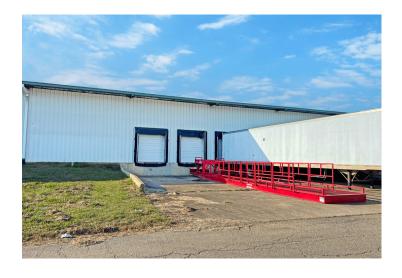

#### **PROPERTY FEATURES**

425,108± SF (available immediately)

1,001,139± SF building size (available soon)

84.24± AC

Built in 1967 (additions up to 2000)

Steel frame with metal & concrete block walls

Up to 25' ceiling height

50' x 30' & 50' x 25' column spacing

Crossdock configuration

185 exterior dock doors

459 parking spaces

On-site security with guard shack