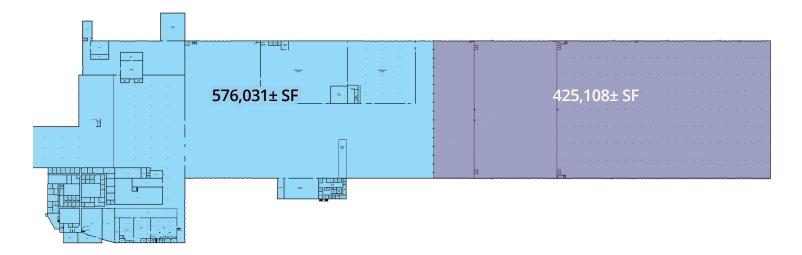

### 1,001,139± Square Feet

#### **PROPERTY FEATURES**

425,108± SF (available immediately)

1,001,139± SF building size (available soon)

84.24± AC

Built in 1967 (additions up to 2000)

Steel frame with metal & concrete block walls

Up to 25' ceiling height