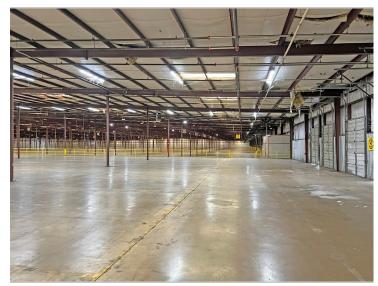

#### **PROPERTY FEATURES**

425,108± SF (available immediately)

1,001,139± SF building size (available soon)

84.24± AC

Built in 1967 (additions up to 2000)

Steel frame with metal & concrete block walls

Up to 25' ceiling height

50' x 30' & 50' x 25' column spacing

Crossdock configuration

185 exterior dock doors

459 parking spaces

On-site security with guard shack