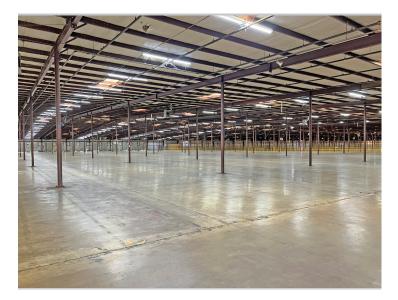

#### **PROPERTY FEATURES**

425,108± SF (available immediately)

1,001,139± SF building size (available soon)

84.24± AC

Built in 1967 (additions up to 2000)

Steel frame with metal & concrete block walls

Up to 25' ceiling height

50' x 30' & 50' x 25' column spacing

Crossdock configuration

185 exterior dock doors

459 parking spaces

On-site security with guard shack