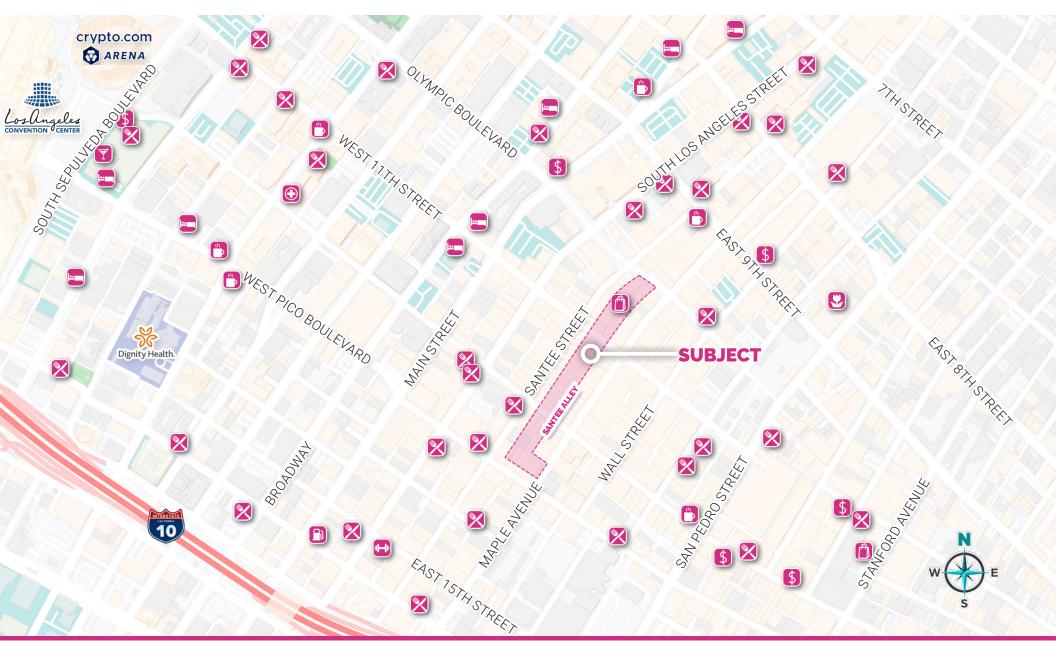

## **Local Amenities**

©2024 WESTMAC Commercial Brokerage Company. All Rights Reserved. WESTMAC Commercial Brokerage fully supports the principles of the Equal Opportunity Act. WESTMAC Commercial Brokerage Company and the WESTMAC Commercial Brokerage Company logo are registered service marks owned by WESTMAC Commercial Brokerage Company and may not be reproduced by any means or in any form whatsoever without written permission.

Santee Alley has been a staple of the LA fashion district as it attracts thousands of people a day. These people range from the storeowners to local residents and tourist from all over the world.

- » Only a few blocks away from the heart of Downtown LA, LA Convention Center, Crypto.com Arena and more.
- » Prime Location near both 110 and 10 freeways, along with other major roadways and transit hubs
- » Located near Popular Fashion District

- » Excellent location on busy Santee Alley, with high visibility and customer traffic.
- » Just a few minutes from a variety of restaurants and amenities including King Taco, Bird's Nest, Ashley's, The Reef, and more.