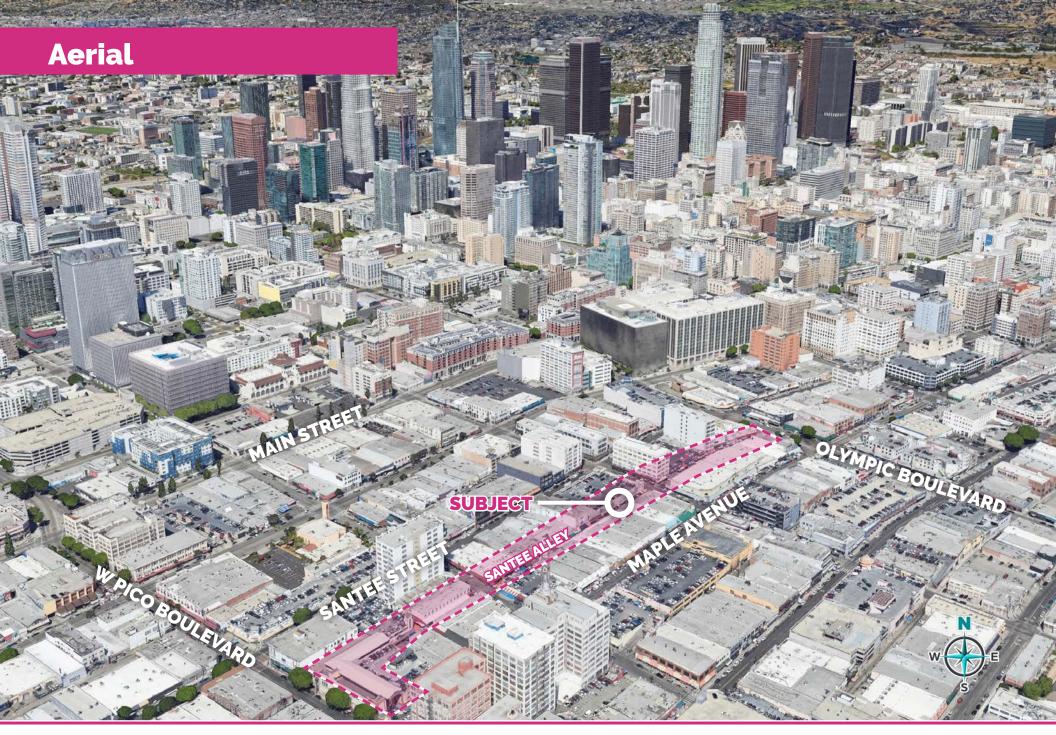

Address1152 Santee Alley<br/>Los Angeles, CA 90016Available SpaceApproximately 1,650 square feetRental Rate\$12,500 per month, modified gross.Lease TermThree [3] to five [5] years or moreOccupancyImmediately

Santee Alley has been a staple of the LA fashion district as it attracts thousands of people a day. These people range from the storeowners to local residents and tourist from all over the world.

- » Only a few blocks away from the heart of Downtown LA, LA Convention Center, Crypto.com Arena and more.
- » Prime Location near both 110 and 10 freeways, along with other major roadways and transit hubs
- » Located near Popular Fashion District

- » Excellent location on busy Santee Alley, with high visibility and customer traffic.
- » Just a few minutes from a variety of restaurants and amenities including King Taco, Bird's Nest, Ashley's, The Reef, and more.