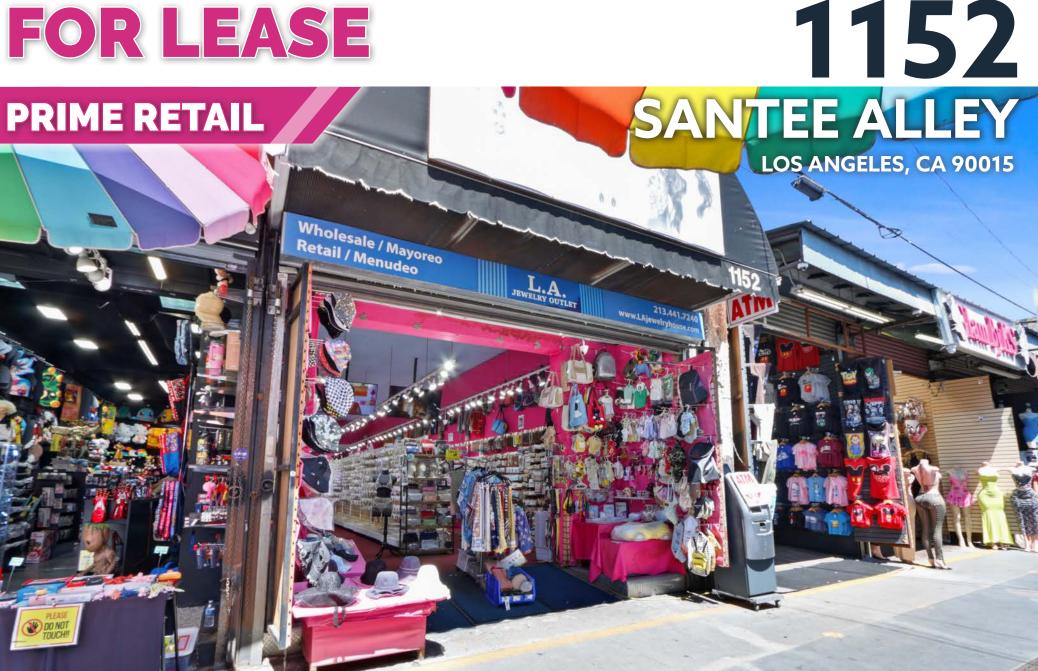

Address1152 Santee Alley<br/>Los Angeles, CA 90016Available SpaceApproximately 1,650 square feetRental Rate\$12,500 per month, modified gross.Lease TermThree [3] to five [5] years or moreOccupancyImmediately

## **Building Features**

- » Air Conditioning throughout the property
- » Open Floor Plan: 1,650 sq ft.
- » Dedicated storage area
- » One [1] Bathroom
- » Nearby parking structure

The information herein provided, while not guaranteed, has been secured from sources we believe to be reliable. We obtained the information contained in this memorandum from sources we believe to be reliable. However, we have not verified its accuracy and make no guarantee, warranty or representation about it. It is submitted subject to the possibility of errors, omissions, change of price, rental or other conditions, prior sale, lease or financing or withdrawal without notice. We include projections, opinions, assumptions or estimates for example only, and they may not represent current or future performance of the property. You and your tax and legal advisors should conduct your own investigation of the property and transaction.