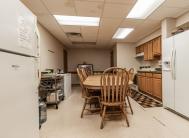

The main level consists of the front lobby, reception/filing with a central billing office, three offices, nine exam rooms, a nurses station, two-two fixture restrooms, and closets.

The lower level includes a /- 1800 SF retail unit currently leased. The remaining /- 2650 SF consists of a doctor's lounge, staff kitchen, staff restrooms (four-fixture including shower), two-fixture restroom off the shared open hallway, closet, and /- 1100 SF unfinished storage.