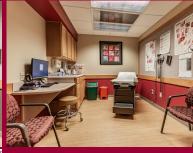

The main level consists of the front lobby, reception/filing with a central billing office, three offices, nine exam rooms, a nurses station, two-two fixture restrooms, and closets.

The lower level includes a /- 1800 SF retail unit currently leased. The remaining /- 2650 SF consists of a doctor's lounge, staff kitchen, staff restrooms (four-fixture including shower), two-fixture restroom off the shared open hallway, closet, and /- 1100 SF unfinished storage.