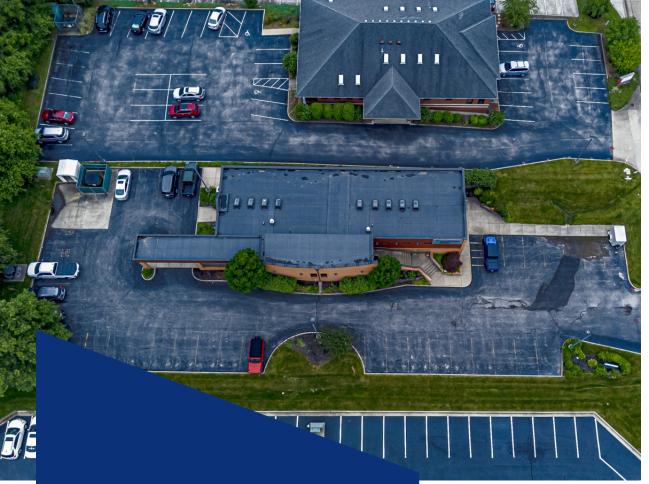

A well-established medical office that is currently operating as Deaconess Clinic - Wyntree. The property offers a parking area with one entrance on Wyntree Dr, a short distance from Highway 66 and 261.

Both HVAC units are new within the last 3 years. The roof was replaced in 2021

**FLYER 4144** WYNTREE

4144 Wyntree Dr Newburgh, IN 47630

Land Size: 0.71 Acres
Property Size: 8,900 Sq. Ft.
Year Built: 2002