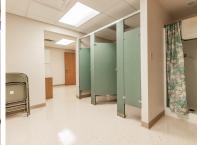

The main level consists of the front lobby, reception/filing with a central billing office, three offices, nine exam rooms, a nurses station, two-two fixture restrooms, and closets.

The lower level includes a /- 1800 SF retail unit currently leased. The remaining /- 2650 SF consists of a doctor's lounge, staff kitchen, staff restrooms (four-fixture including shower), two-fixture restroom off the shared open hallway, closet, and /- 1100 SF unfinished storage.