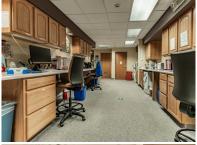

The main level consists of the front lobby, reception/filing with a central billing office, three offices, nine exam rooms, a nurses station, two-two fixture restrooms, and closets.

The lower level includes a /- 1800 SF retail unit currently leased. The remaining /- 2650 SF consists of a doctor's lounge, staff kitchen, staff restrooms (four-fixture including shower), two-fixture restroom off the shared open hallway, closet, and /- 1100 SF unfinished storage.