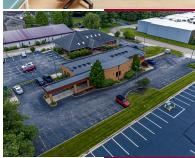

A well-established medical office that is currently operating as Deaconess Clinic - Wyntree. The property offers a parking area with one entrance on Wyntree Dr, a short distance from Highway 66 and 261.

Both HVAC units are new within the last 3 years. The roof was replaced in 2021

**FLYER 4144** WYNTREE

4144 Wyntree Dr Newburgh, IN 47630

Land Size: 0.71 Acres
Property Size: 8,900 Sq. Ft.
Year Built: 2002