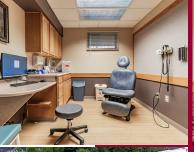

The main level consists of the front lobby, reception/filing with a central billing office, three offices, nine exam rooms, a nurses station, two-two fixture restrooms, and closets.

The lower level includes a /- 1800 SF retail unit currently leased. The remaining /- 2650 SF consists of a doctor's lounge, staff kitchen, staff restrooms (four-fixture including shower), two-fixture restroom off the shared open hallway, closet, and /- 1100 SF unfinished storage.