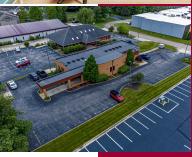

A well-established medical office that is currently operating as Deaconess Clinic - Wyntree. The property offers a parking area with one entrance on Wyntree Dr, a short distance from Highway 66 and 261.

The main level consists of the front lobby, reception/filing with a central billing office, three offices, nine exam rooms, a nurses station, two-two fixture restrooms, and closets.

The lower level includes a /- 1800 SF retail unit currently leased. The remaining /- 2650 SF consists of a doctor's lounge, staff kitchen, staff restrooms (four-fixture including shower), two-fixture restroom off the shared open hallway, closet, and /- 1100 SF unfinished storage.

Both HVAC units are new within the last 3 years. The roof was replaced in 2021

**FLYER 4144** WYNTREE

4144 Wyntree Dr Newburgh, IN 47630

Land Size: 0.71 Acres
Property Size: 8,900 Sq. Ft.
Year Built: 2002