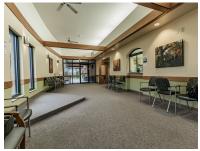

The main level consists of the front lobby, reception/filing with a central billing office, three offices, nine exam rooms, a nurses station, two-two fixture restrooms, and closets.

The lower level includes a /- 1800 SF retail unit currently leased. The remaining /- 2650 SF consists of a doctor's lounge, staff kitchen, staff restrooms (four-fixture including shower), two-fixture restroom off the shared open hallway, closet, and /- 1100 SF unfinished storage.