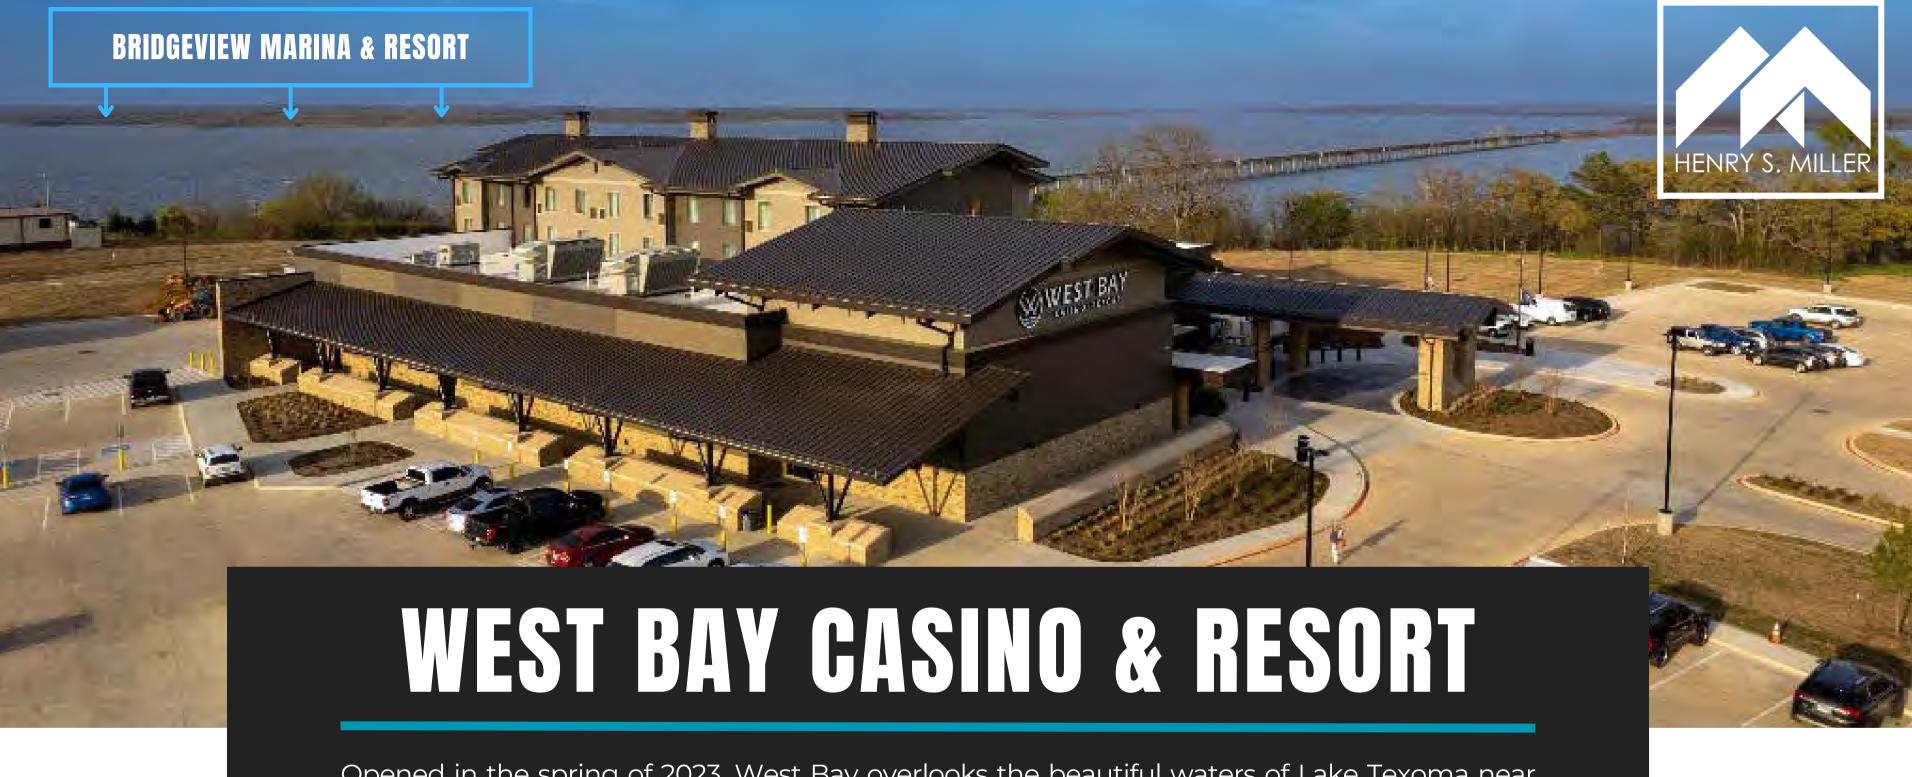

Opened in the spring of 2023, West Bay overlooks the beautiful waters of Lake Texoma near Kingston and offers 275+ gaming options, including a variety of slots, table games and more. This gaming destination is perfect for couples looking for a fun getaway or groups of girlfriends seeking a weekend escape. In addition to the gaming options, Adrift Boutique is a great place to find name-brand items to fill your retail craving. Speaking of craving, feed your appetite with some local cuisine at Kitchen 70 located inside West Bay, or grab a drink at the on-site bar.