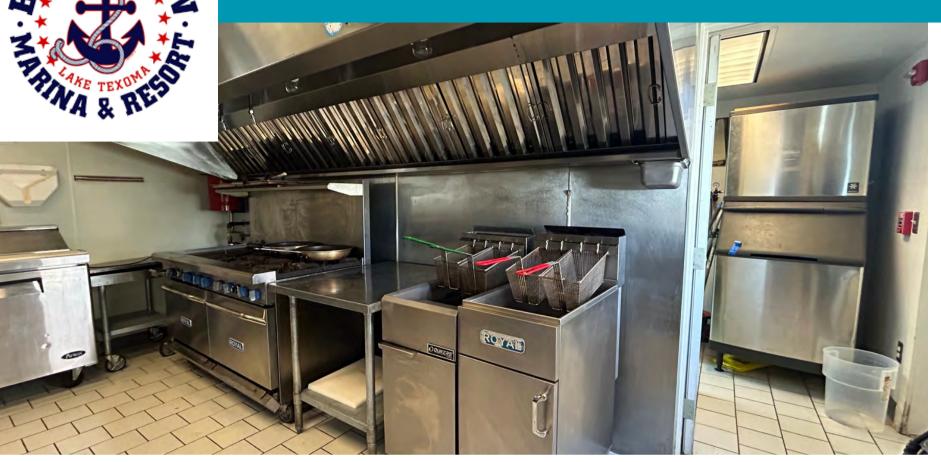

n can make use of the well-designed playground, and public facilities with showers enhance overall convenience. For RV enthusiasts, a dedicated park with hookups is available. Boaters will appreciate the marina, complete with an ample number of slips. Furthermore, the resort has secured additional land, signaling exciting prospects for future expansion of both the RV park and marina facilities.

## 02 LIST OF IMPROVEMENTS



**RESTAURANT** 



**GAS DOCK AT MARINA** 



**GAZEBO** 



**PLAYGROUND** 



**PUBLIC FACILTIIES WITH SHOWER** 



**RV PARK WITH HOOKUPS** 



MARINA (33 SLIPS, 84 APROVED)



**RV AND MARINA EXPANSION** 



#### PUBLIC RESTROOM FACILITY AND GAZEBO









#### GROUNDS









#### CAMPSITE AND PLAYGROUND



















#### GIFT SHOP & RESTAURANT































## D3 WATER & SURFACE ACREAGE



All land and water rights are on a long term Corps of Engineer lease.

water, including six protected coves and 19,905.6 feet of shoreline.

Bridgeview Marina and Resort has ± 248.65 acres of lease rights and ± 74.68 Acres of water

rights. The original lease included 153 acres which has been expanded by 102.49 surface acres

of land and 67.84 acres of water, including three much larger protected coves and 8,500.8

additional feet of shoreline. The Bridgeview Resort now has a total of 323.33 acres of land and



#### LEASE 1

153.0 Acres Land & Water

### LEASE 2

**17.84 Acres** Water Only

#### LEASE 3

102.49 Acres Land50 Acres of Water





















River, and thousands of underdeveloped wilderness acres of public land along t