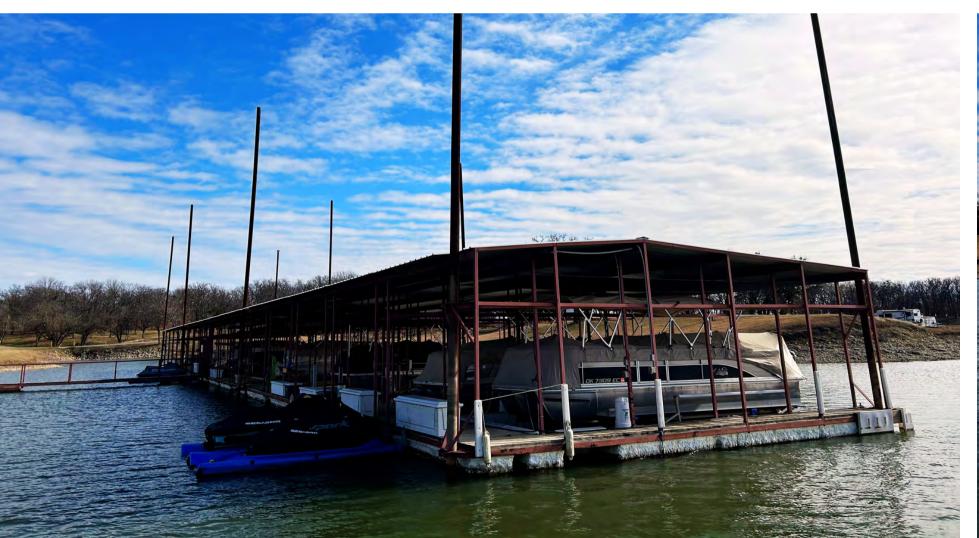

## 02 LIST OF IMPROVEMENTS

**RESTAURANT** 

**GAS DOCK AT MARINA** 

**GAZEBO** 

**PLAYGROUND** 

**PUBLIC FACILTIIES WITH SHOWER** 

**RV PARK WITH HOOKUPS** 

MARINA (33 SLIPS, 84 APROVED)

Guests can indulge in delicious dining experiences at the on-site restaurant, enjoy convenient access to boating activities with the gas dock, and find a picturesque spot for relaxation in the gazebo. Families traveling with children can make use of the well-designed playground, and public facilities with showers enhance overall convenience. For RV enthusiasts, a dedicated park with hookups is available. Boaters will appreciate the marina, complete with an ample number of slips. Furthermore, the resort has secured additional land, signaling exciting prospects for future expansion of both the RV park and marina facilities.