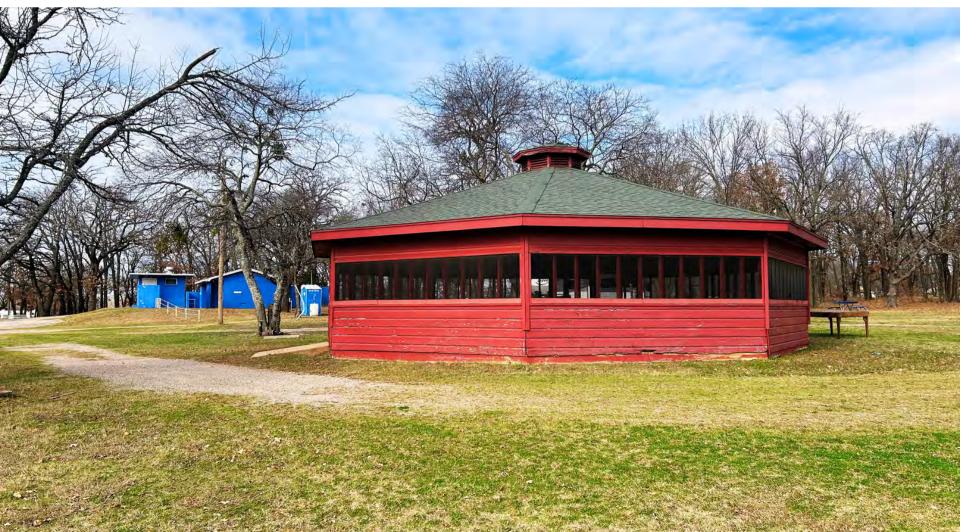

ties with the gas dock, and find a picturesque spot for relaxation in the gazebo. Families traveling with children can make use of the well-designed playground, and public facilities with showers enhance overall convenience. For RV enthusiasts, a dedicated park with hookups is available. Boaters will appreciate the marina, complete with an ample number of slips. Furthermore, the resort has secured additional land, signaling exciting prospects for future expansion of both the RV park and marina facilities.

## 02 LIST OF IMPROVEMENTS



**RESTAURANT** 



**GAS DOCK AT MARINA** 



**GAZEBO** 



**PLAYGROUND** 



**PUBLIC FACILTIIES WITH SHOWER** 



**RV PARK WITH HOOKUPS** 



MARINA (33 SLIPS, 84 APROVED)



**RV AND MARINA EXPANSION** 



#### PUBLIC RESTROOM FACILITY AND GAZEBO









#### GROUNDS









#### CAMPSITE AND PLAYGROUND



















#### GIFT SHOP & RESTAURANT































## D3 WATER & SURFACE ACREAGE



All land and water rights are on a long term Corps of Engineer lease.

water, including six protected coves and 19,905.6 feet of shoreline.

Bridgeview Marina and Resort has ± 248.65 acres of lease rights and ± 74.68 Acres of water

rights. The original lease included 153 acres which has been expanded by 102.49 surface acres

of land and 67.84 acres of water, including three much larger protected coves and 8,500.8

additional feet of shoreline. The Bridgeview Resort now has a total of 323.33 acres of land and



#### LEASE 1

153.0 Acres Land & Water

### LEASE 2

**17.84 Acres** Water Only

#### LEASE 3

102.49 Acres Land50 A