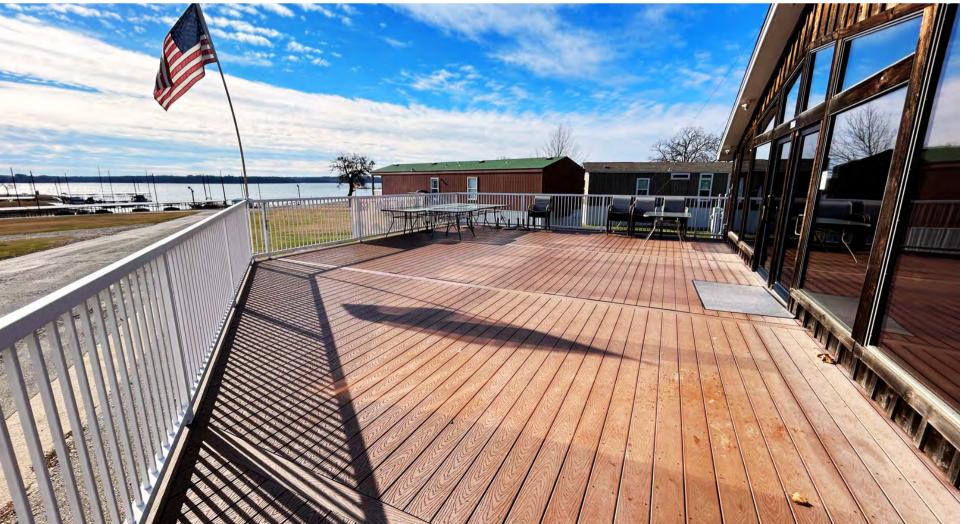

Guests can indulge in delicious dining experiences at the on-site restaurant, enjoy convenient access to boating activities with the gas dock, and find a picturesque spot for relaxation in the gazebo. Families traveling with children can make use of the well-designed playground, and public facilities with showers enhance overall convenience. For RV enthusiasts, a dedicated park with hookups is available. Boaters will appreciate the marina, complete with an ample number of slips. Furthermore, the resort has secured additional land, signaling exciting prospects for future expansion of both the RV park and marina facilities.

#### PUBLIC RESTROOM FACILITY AND GAZEBO

#### GROUNDS