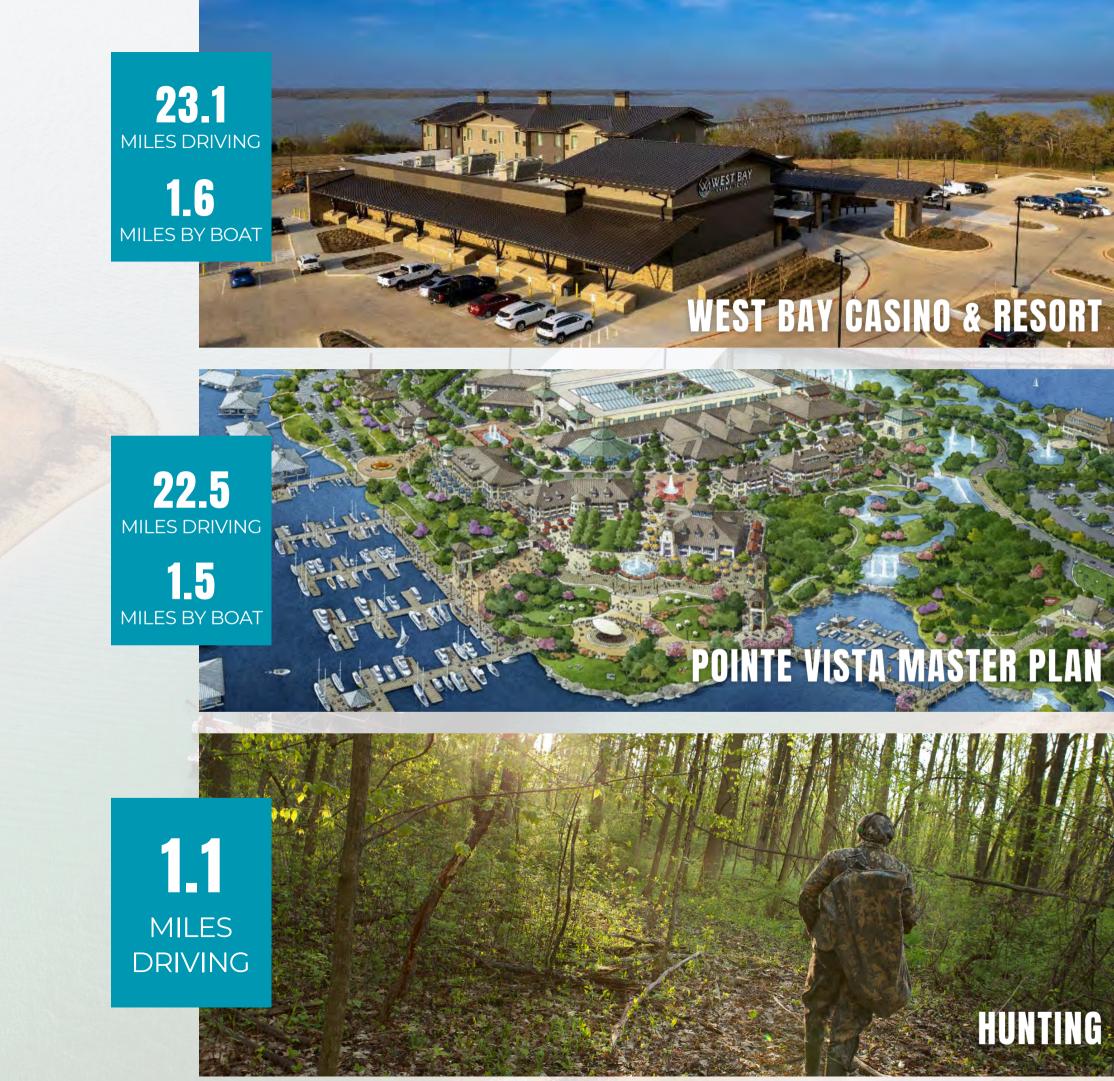

## NEARBY ATTRACTIONS

Nestled near Lake Texoma, Bridgeview
Marina and Resort provides a charming
setting for visitors. Areas surrounding the
resort offer many opportunities for hunters.
For those seeking gaming and
entertainment, West Bay Casino and Resort
on Lake Texoma or Choctaw Casino and
Resort offer a variety of slot machines, table
games, live entertainment, and dining
options. Additionally, the Pointe Vista
Development near Bridgeview Marina aims
to create a vibrant lakeside community
with residential and recreational facilities,
offering potential opportunities for outdoor
activities and scenic views.

Opened in the spring of 2023, West Bay overlooks the beautiful waters of Lake Texoma near Kingston and offers 275+ gaming options, including a variety of slots, table games and more. This gaming destination is perfect for couples looking for a fun getaway or groups of girlfriends seeking a weekend escape. In addition to the gaming options, Adrift Boutique is a great place to find name-brand items to fill your retail craving. Speaking of craving, feed your appetite with some local cuisine at Kitchen 70 located inside West Bay, or grab a drink at the on-site bar.

Pointe Vista Development, a new 2700-acre mixed use development with 19 miles of Lake Texoma shoreline featuring a premier master planned residential lake community, hotel, convention center and luxury resort. Boasting breathtaking views of Lake Texoma, and an array of amenities most resorts and communities only dream about. In addition to its lavish amenities, Pointe Vista will feature a wide variety of small to large high-end lakefront properties, most with magnificent views of the lake and a beautiful 18-hole golf course – including the renowned Chickasaw Pointe Golf Club and an enhanced marina facility at Catfish Bay.

Bridgeview Marina and Resort is situated at the southern tip of vast acres of public hunting grounds, extending along the Washita River on Corps land and encompassing the Tishomingo National Wildlife Refuge. This prime location offers unparalleled opportunities for duck, geese, and deer hunting, making it a haven for outdoor enthusiasts in both Oklahoma and Texas.