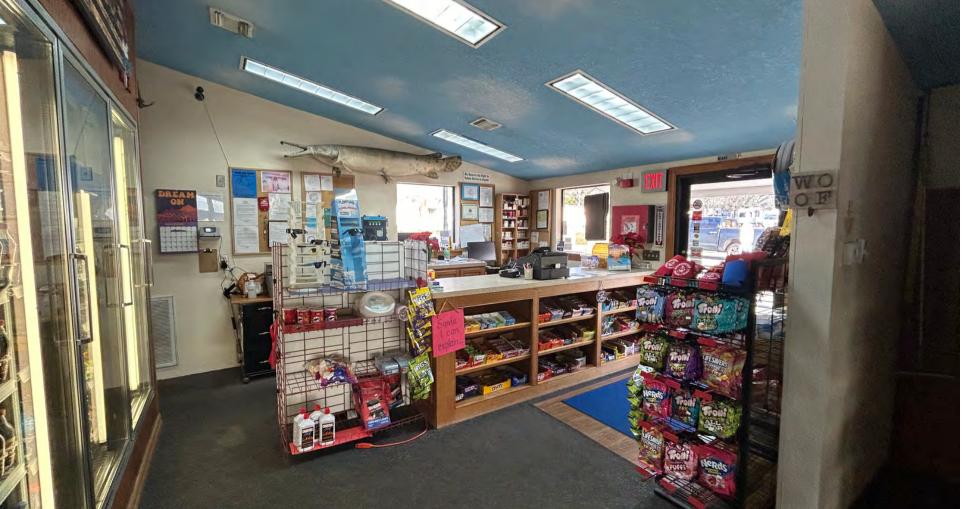

hildren can make use of the well-designed playground, and public facilities with showers enhance overall convenience. For RV enthusiasts, a dedicated park with hookups is available. Boaters will appreciate the marina, complete with an ample number of slips. Furthermore, the resort has secured additional land, signaling exciting prospects for future expansion of both the RV park and marina facilities.

## 02 LIST OF IMPROVEMENTS



**RESTAURANT** 



**GAS DOCK AT MARINA** 



**GAZEBO** 



**PLAYGROUND** 



**PUBLIC FACILTIIES WITH SHOWER** 



**RV PARK WITH HOOKUPS** 



MARINA (33 SLIPS, 84 APROVED)



**RV AND MARINA EXPANSION** 



#### PUBLIC RESTROOM FACILITY AND GAZEBO









#### GROUNDS









#### CAMPSITE AND PLAYGROUND



















#### GIFT SHOP & RESTAURANT































## D3 WATER & SURFACE ACREAGE



All land and water rights are on a long term Corps of Engineer lease.

water, including six protected coves and 19,905.6 feet of shoreline.

Bridgeview Marina and Resort has ± 248.65 acres of lease rights and ± 74.68 Acres of water

rights. The original lease included 153 acres which has been expanded by 102.49 surface acres

of land and 67.84 acres of water, including three much larger protected coves and 8,500.8

additional feet of shoreline. The Bridgeview Resort now has a total of 323.33 acres of land and



#### LEASE 1

153.0 Acres Land & Water

### LEASE 2

**17.84 Acres** Water Only

#### LEASE 3

102.49 Acres Land50 Acres of Water





















River, and thousands of underdeveloped wilderness acres of public land a