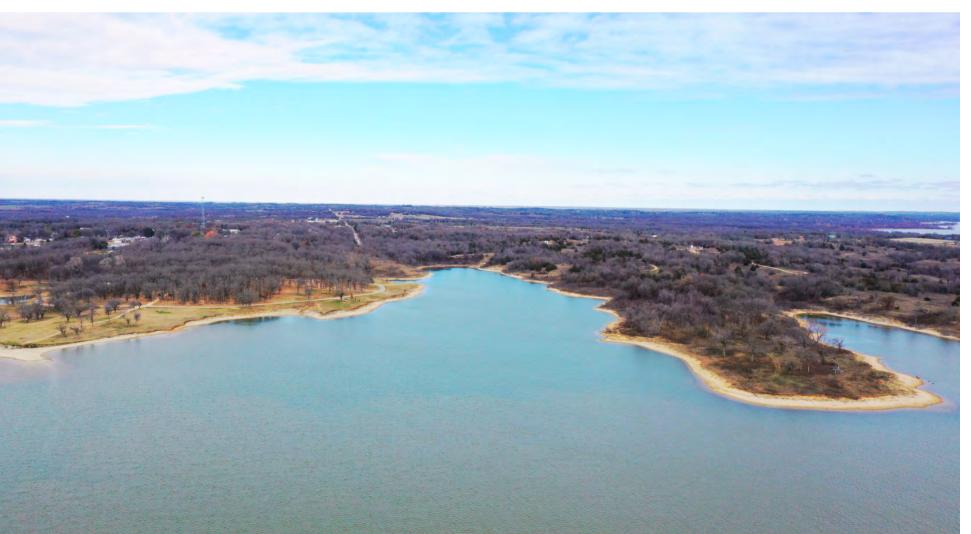

04

MARINA DEPTH & FISHING

06

**NEARBY ATTRACTIONS** 

Bridgeview Marina and Resort, located on the Oklahoma side of Lake Texoma, was originally envisioned as a premier family recreation destination on the lake, and now it is once again. Under new management, Bridgeview has been restored to its former glory, with a new, full-service restaurant, convenience and ship store, covered slips, boat ramps and gas docks. With one of the prettiest views on the lake, visitors can enjoy magnificent sunrises or sunsets from the water's edge. Vacationers can rent cabins or rough it in one of the resorts numerous wilderness campsites

## D3 WATER & SURFACE ACREAGE

All land and water rights are on a long term Corps of Engineer lease.

water, including six protected coves and 19,905.6 feet of shoreline.

Bridgeview Marina and Resort has ± 248.65 acres of lease rights and ± 74.68 Acres of water

rights. The original lease included 153 acres which has been expanded by 102.49 surface acres

of land and 67.84 acres of water, including three much larger protected coves and 8,500.8

additional feet of shoreline. The Bridgeview Resort now has a total of 323.33 acres of land and