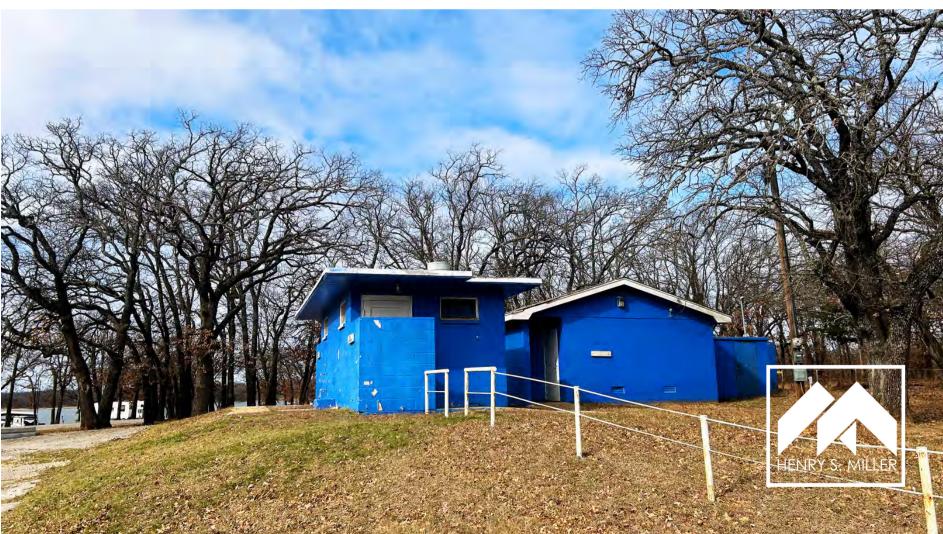

es with the gas dock, and find a picturesque spot for relaxation in the gazebo. Families traveling with children can make use of the well-designed playground, and public facilities with showers enhance overall convenience. For RV enthusiasts, a dedicated park with hookups is available. Boaters will appreciate the marina, complete with an ample number of slips. Furthermore, the resort has secured additional land, signaling exciting prospects for future expansion of both the RV park and marina facilities.

## 02 LIST OF IMPROVEMENTS



**RESTAURANT** 



**GAS DOCK AT MARINA** 



**GAZEBO** 



**PLAYGROUND** 



**PUBLIC FACILTIIES WITH SHOWER** 



**RV PARK WITH HOOKUPS** 



MARINA (33 SLIPS, 84 APROVED)



**RV AND MARINA EXPANSION** 



#### PUBLIC RESTROOM FACILITY AND GAZEBO









#### GROUNDS









#### CAMPSITE AND PLAYGROUND



















#### GIFT SHOP & RESTAURANT































## D3 WATER & SURFACE ACREAGE



All land and water rights are on a long term Corps of Engineer lease.

water, including six protected coves and 19,905.6 feet of shoreline.

Bridgeview Marina and Resort has ± 248.65 acres of lease rights and ± 74.68 Acres of water

rights. The original lease included 153 acres which has been expanded by 102.49 surface acres

of land and 67.84 acres of water, including three much larger protected coves and 8,500.8

additional feet of shoreline. The Bridgeview Resort now has a total of 323.33 acres of land and



#### LEASE 1

153.0 Acres Land & Water

### LEASE 2

**17.84 Acres** Water Only

#### LEASE 3

102.49 Acres Land50 Acr