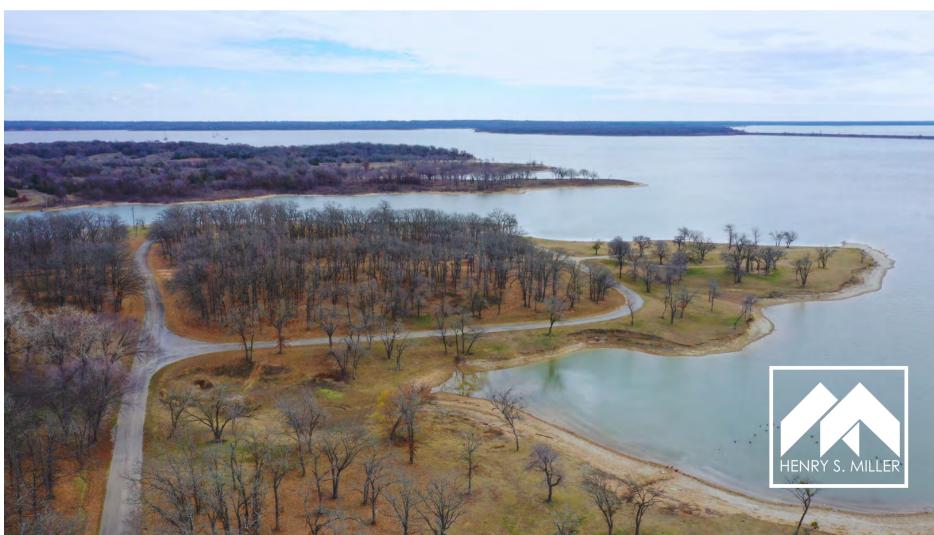

04

MARINA DEPTH & FISHING

06

**NEARBY ATTRACTIONS** 

Bridgeview Marina and Resort, located on the Oklahoma side of Lake Texoma, was originally envisioned as a premier family recreation destination on the lake, and now it is once again. Under new management, Bridgeview has been restored to its former glory, with a new, full-service restaurant, convenience and ship store, covered slips, boat ramps and gas docks. With one of the prettiest views on the lake, visitors can enjoy magnificent sunrises or sunsets from the water's edge. Vacationers can rent cabins or rough it in one of the resorts numerous wilderness campsites

## D3 WATER & SURFACE ACREAGE

All land and water rights are on a long term Corps of Engineer lease.

water, including six protected coves and 19,905.6 feet of shoreline.

Bridgeview Marina and Resort has ± 248.65 acres of lease rights and ± 74.68 Acres of water

rights. The original lease included 153 acres which has been expanded by 102.49 surface acres

of land and 67.84 acres of water, including three much larger protected coves and 8,500.8

additional feet of shoreline. The Bridgeview Resort now has a total of 323.33 acres of land and