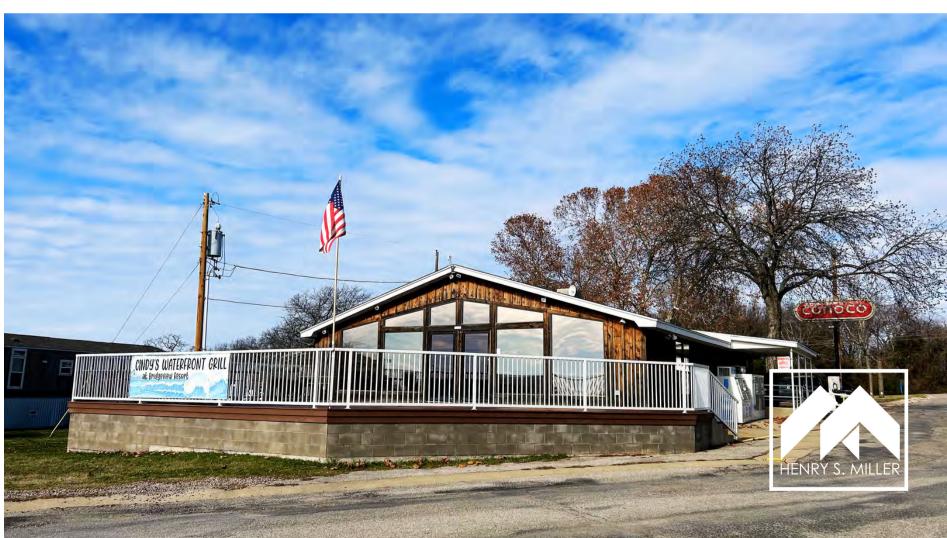

04

MARINA DEPTH & FISHING

06

**NEARBY ATTRACTIONS** 

Bridgeview Marina and Resort, located on the Oklahoma side of Lake Texoma, was originally envisioned as a premier family recreation destination on the lake, and now it is once again. Under new management, Bridgeview has been restored to its former glory, with a new, full-service restaurant, convenience and ship store, covered slips, boat ramps and gas docks. With one of the prettiest views on the lake, visitors can enjoy magnificent sunrises or sunsets from the water's edge. Vacationers can rent cabins or rough it in one of the resorts numerous wilderness campsites

Guests can indulge in delicious dining experiences at the on-site restaurant, enjoy convenient access to boating activities with the gas dock, and find a picturesque spot for relaxation in the gazebo. Families traveling with children can make use of the well-designed playground, and public facilities with showers enhance overall convenience. For RV enthusiasts, a dedicated park with hookups is available. Boaters will appreciate the marina, complete with an ample number of slips. Furthermore, the resort has secured additional land, signaling exciting prospects for future expansion of both the RV park and marina facilities.

#### GIFT SHOP & RESTAURANT