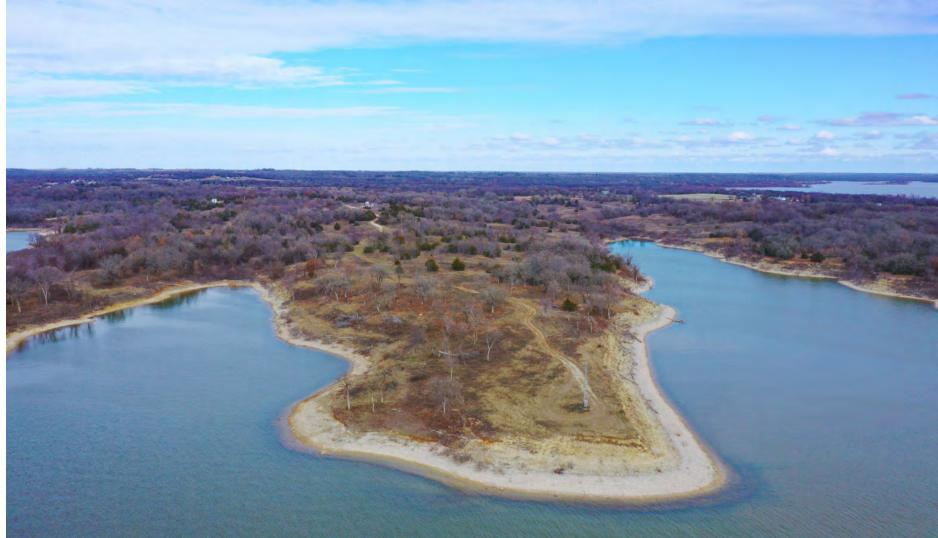

04

MARINA DEPTH & FISHING

06

**NEARBY ATTRACTIONS** 

Bridgeview Marina and Resort, located on the Oklahoma side of Lake Texoma, was originally envisioned as a premier family recreation destination on the lake, and now it is once again. Under new management, Bridgeview has been restored to its former glory, with a new, full-service restaurant, convenience and ship store, covered slips, boat ramps and gas docks. With one of the prettiest views on the lake, visitors can enjoy magnificent sunrises or sunsets from the water's edge. Vacationers can rent cabins or rough it in one of the resorts numerous wilderness campsites

## D3 WATER & SURFACE ACREAGE

All land and water rights are on a long term Corps of Engineer lease.

water, including six protected coves and 19,905.6 feet of shoreline.

Bridgeview Marina and Resort has ± 248.65 acres of lease rights and ± 74.68 Acres of water

rights. The original lease included 153 acres which has been expanded by 102.49 surface acres

of land and 67.84 acres of water, including three much larger protected coves and 8,500.8

additional feet of shoreline. The Bridgeview Resort now has a total of 323.33 acres of land and