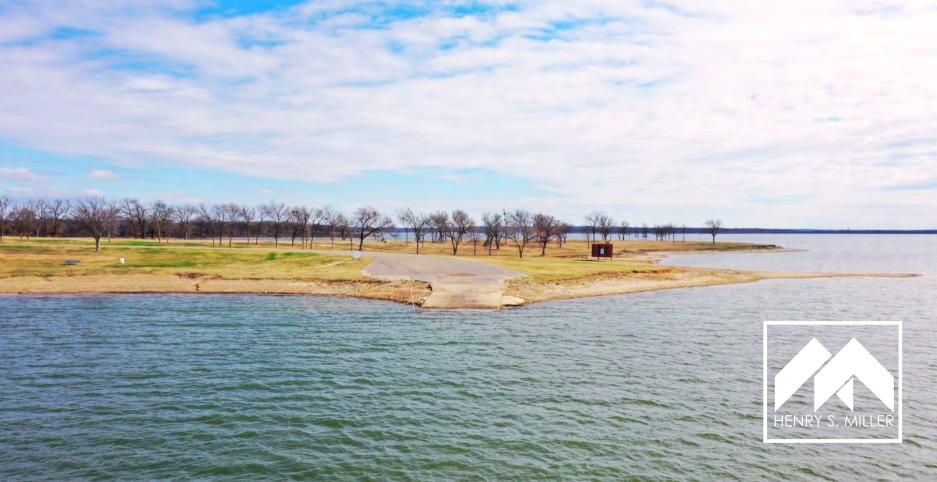

## D3 WATER & SURFACE ACREAGE

All land and water rights are on a long term Corps of Engineer lease.

water, including six protected coves and 19,905.6 feet of shoreline.

Bridgeview Marina and Resort has ± 248.65 acres of lease rights and ± 74.68 Acres of water

rights. The original lease included 153 acres which has been expanded by 102.49 surface acres

of land and 67.84 acres of water, including three much larger protected coves and 8,500.8

additional feet of shoreline. The Bridgeview Resort now has a total of 323.33 acres of land and