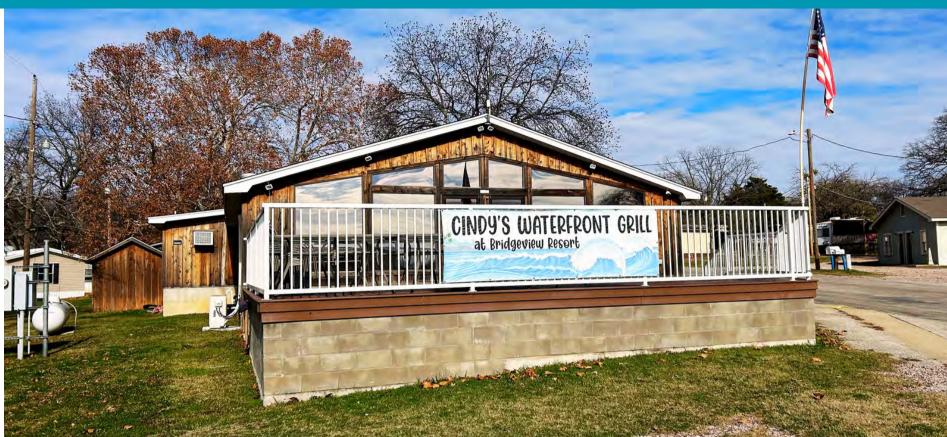

Guests can indulge in delicious dining experiences at the on-site restaurant, enjoy convenient access to boating activities with the gas dock, and find a picturesque spot for relaxation in the gazebo. Families traveling with children can make use of the well-designed playground, and public facilities with showers enhance overall convenience. For RV enthusiasts, a dedicated park with hookups is available. Boaters will appreciate the marina, complete with an ample number of slips. Furthermore, the resort has secured additional land, signaling exciting prospects for future expansion of both the RV park and marina facilities.

## 02 LIST OF IMPROVEMENTS

**RESTAURANT** 

**GAS DOCK AT MARINA** 

**GAZEBO** 

**PLAYGROUND** 

**PUBLIC FACILTIIES WITH SHOWER** 

**RV PARK WITH HOOKUPS** 

MARINA (33 SLIPS, 84 APROVED)

#### GIFT SHOP & RESTAURANT