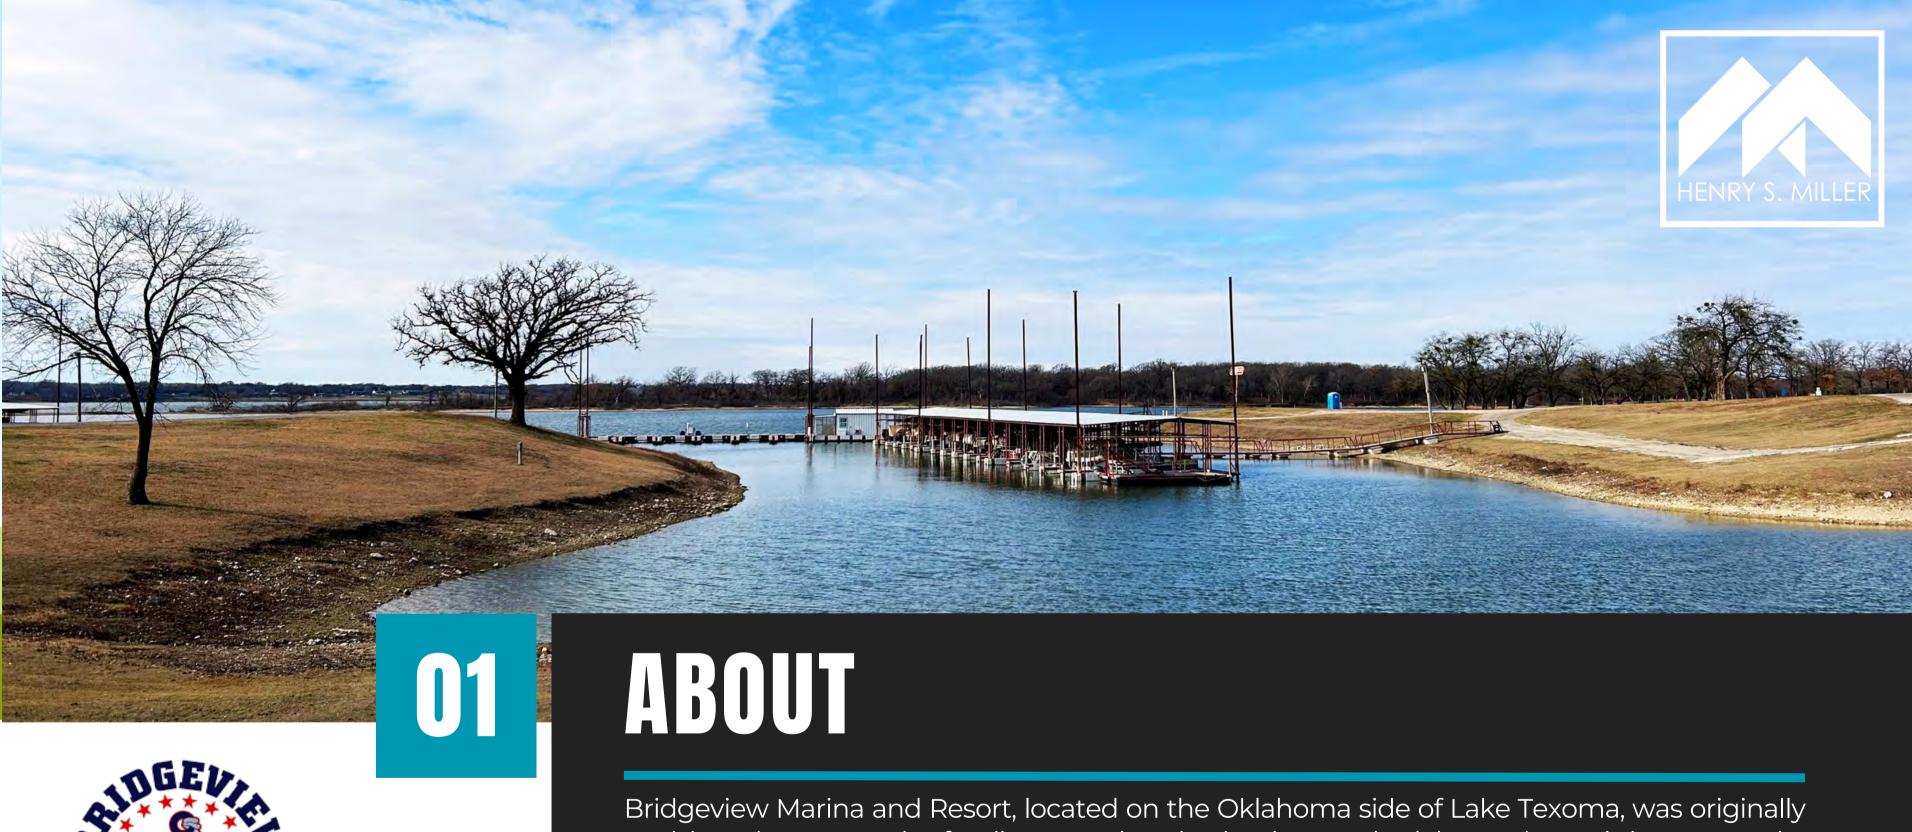

04

MARINA DEPTH & FISHING

06

**NEARBY ATTRACTIONS** 

Bridgeview Marina and Resort, located on the Oklahoma side of Lake Texoma, was originally envisioned as a premier family recreation destination on the lake, and now it is once again. Under new management, Bridgeview has been restored to its former glory, with a new, full-service restaurant, convenience and ship store, covered slips, boat ramps and gas docks. With one of the prettiest views on the lake, visitors can enjoy magnificent sunrises or sunsets from the water's edge. Vacationers can rent cabins or rough it in one of the resorts numerous wilderness campsites

Guests can indulge in delicious dining experiences at the on-site restaurant, enjoy convenient access to boating activities with the gas dock, and find a picturesque spot for relaxation in the gazebo. Families traveling with children can make use of the well-designed playground, and public facilities with showers enhance overall convenience. For RV enthusiasts, a dedicated park with hookups is available. Boaters will appreciate the marina, complete with an ample number of slips. Furthermore, the resort has secured additional land, signaling exciting prospects for future expansion of both the RV park and marina facilities.