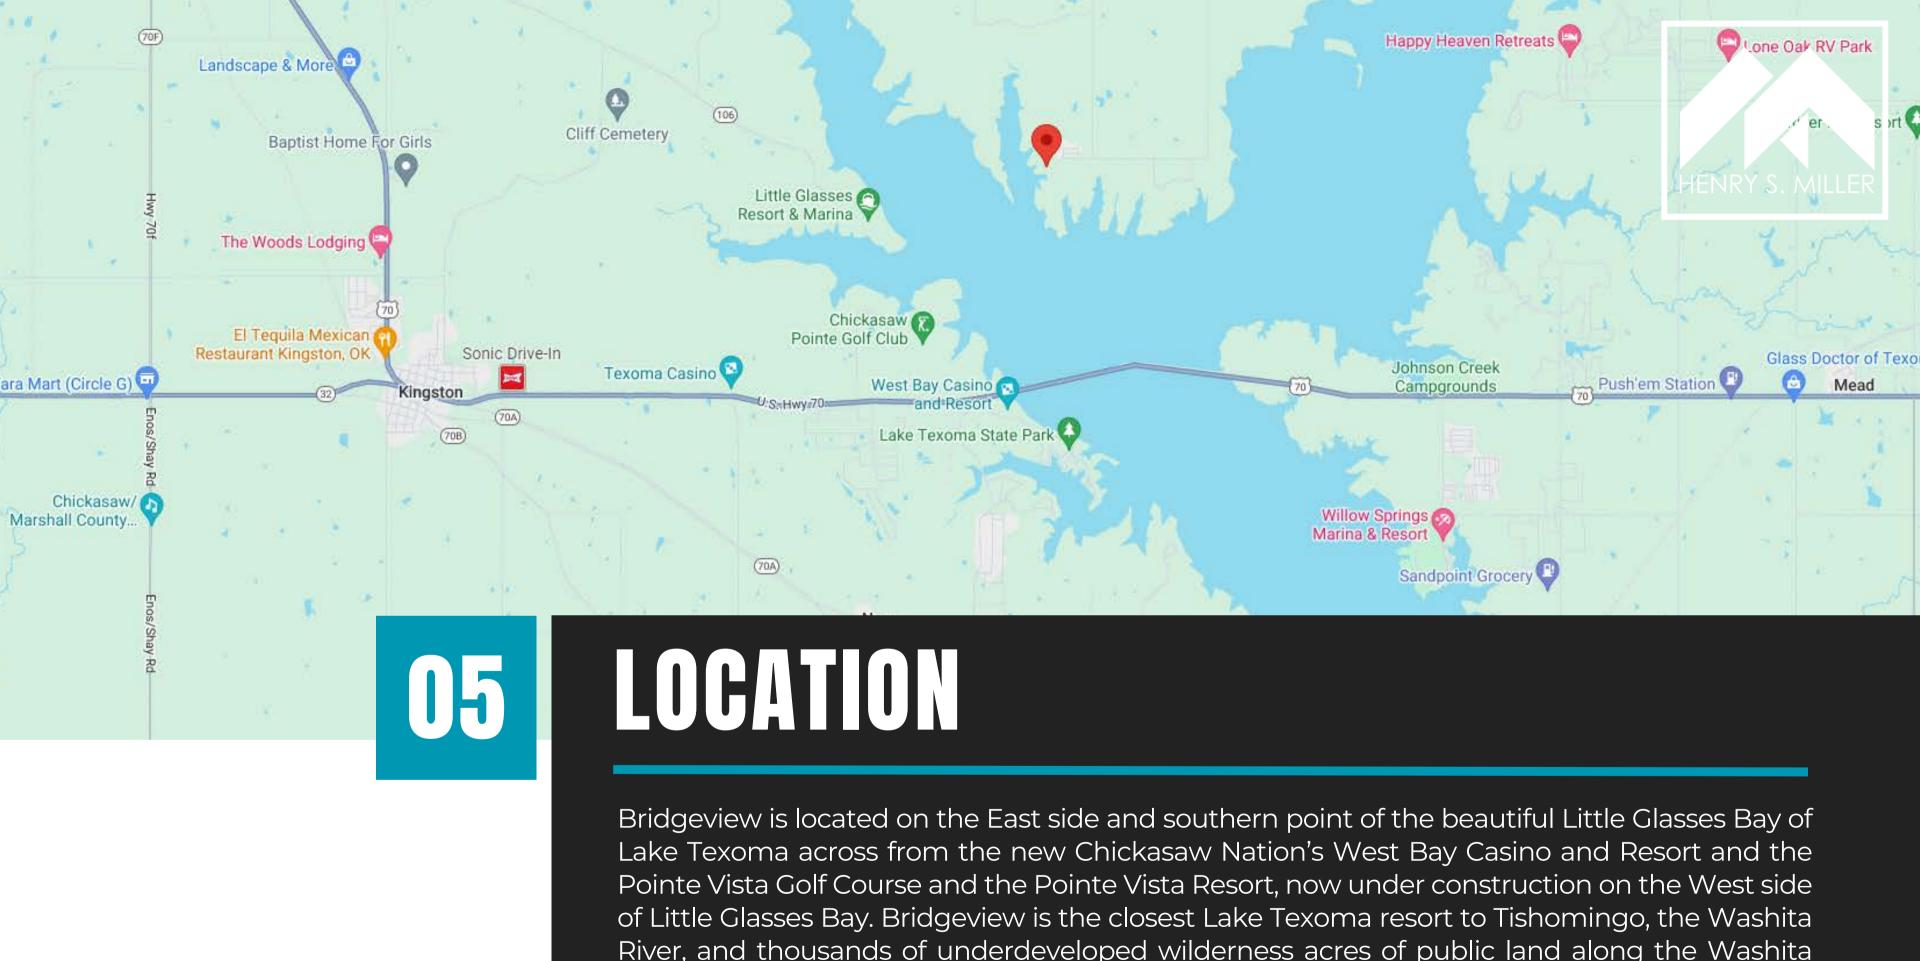

#### LEASE 3

102.49 Acres Land50 Acres of Water

River, and thousands of underdeveloped wilderness acres of public land along the Washita River. Conveniently located almost equidistant between Dallas and Oklahoma City, Bridgeview Marina and Resort provides the perfect getaway on the water.