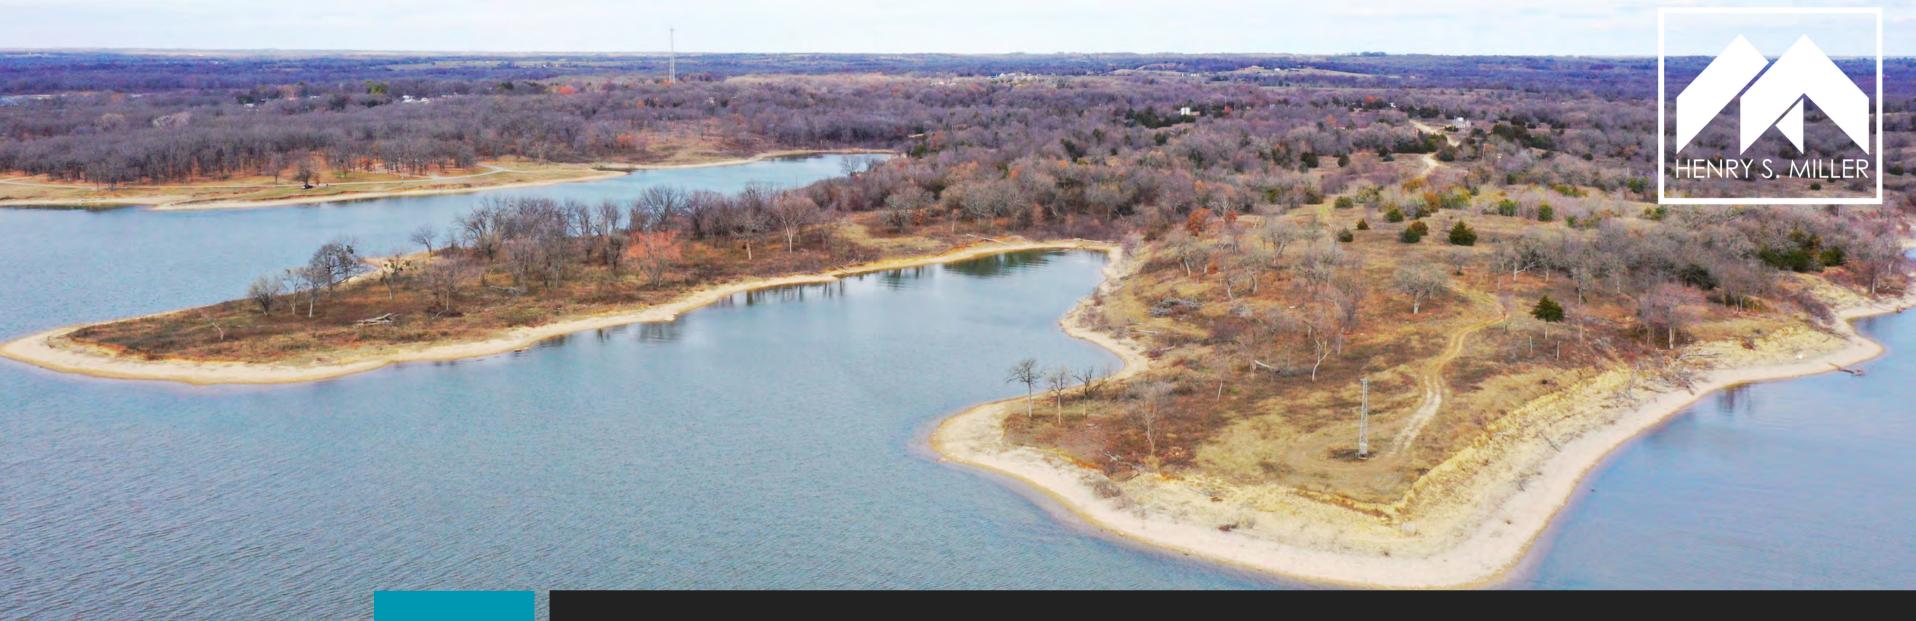

## D3 WATER & SURFACE ACREAGE

All land and water rights are on a long term Corps of Engineer lease.

water, including six protected coves and 19,905.6 feet of shoreline.

Bridgeview Marina and Resort has ± 248.65 acres of lease rights and ± 74.68 Acres of water

rights. The original lease included 153 acres which has been expanded by 102.49 surface acres

of land and 67.84 acres of water, including three much larger protected coves and 8,500.8

additional feet of shoreline. The Bridgeview Resort now has a total of 323.33 acres of land and