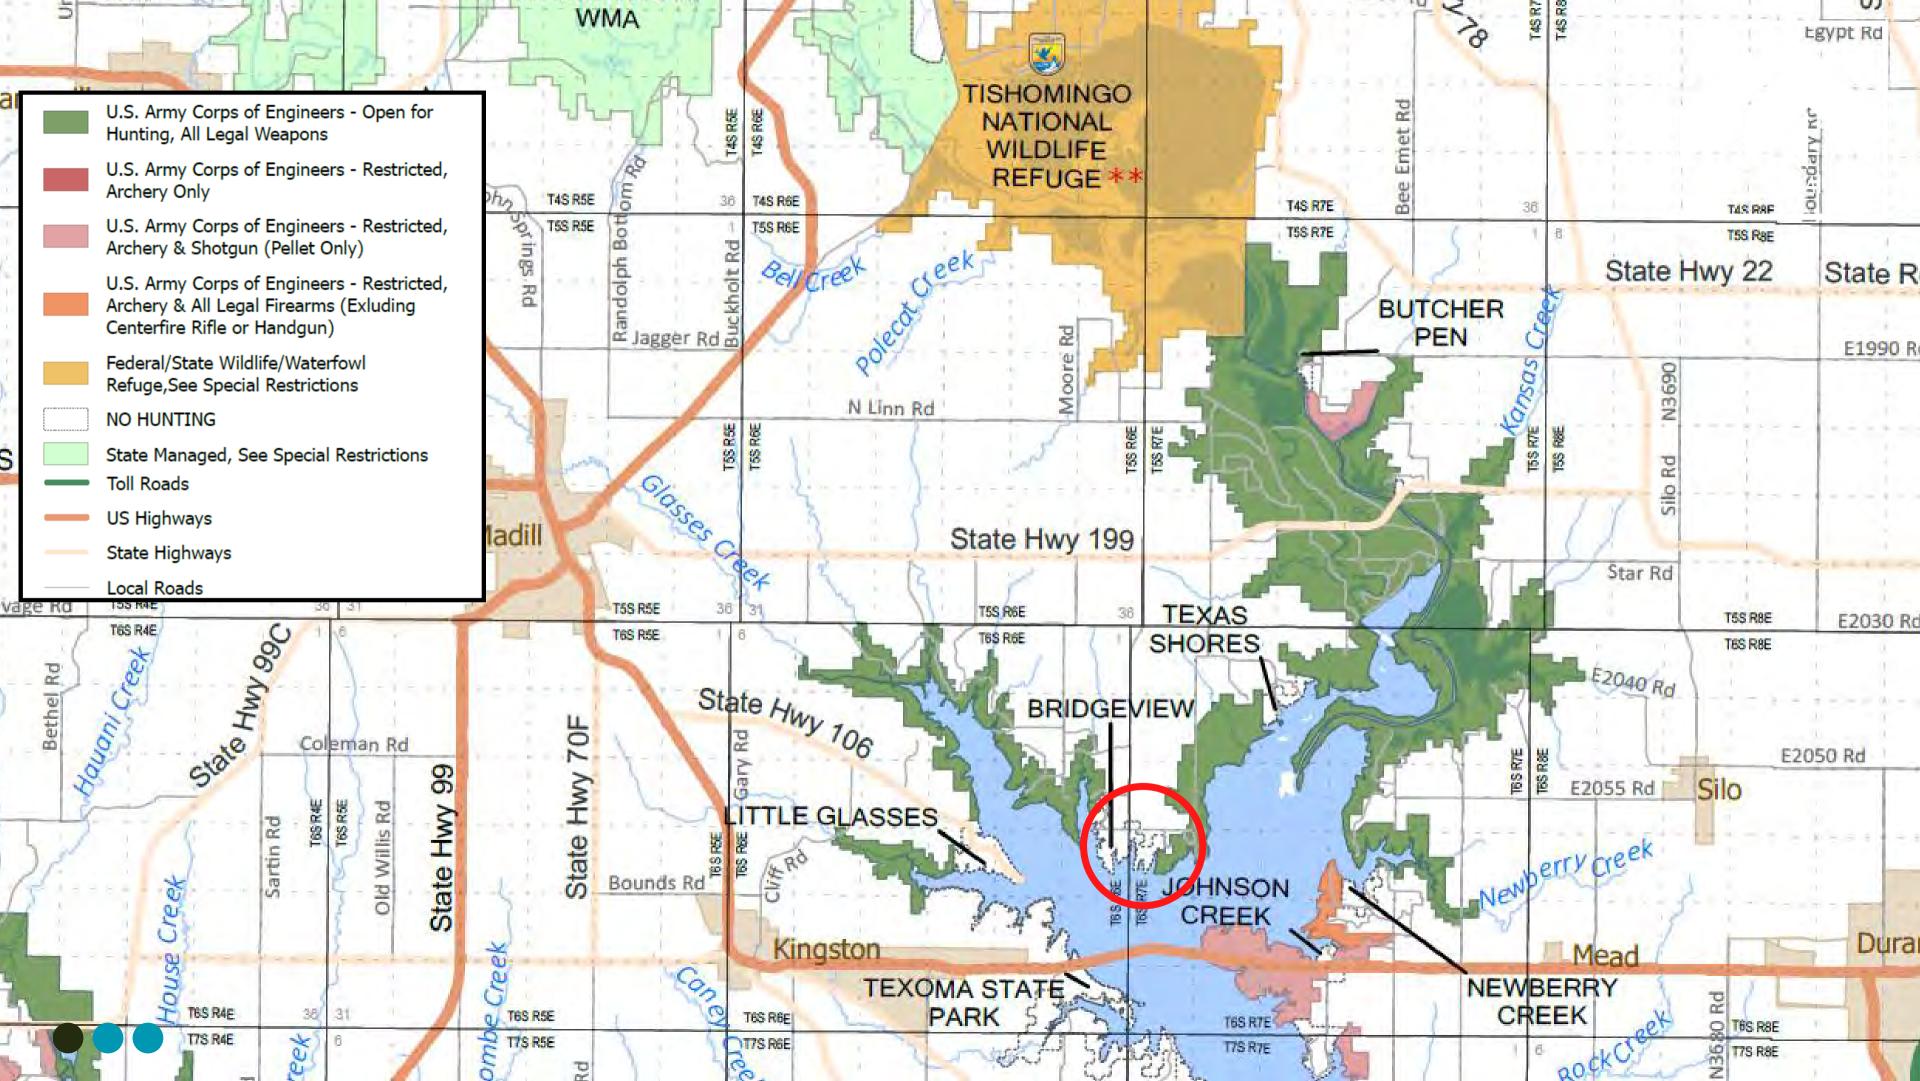

Bridgeview Marina and Resort is situated at the southern tip of vast acres of public hunting grounds, extending along the Washita River on Corps land and encompassing the Tishomingo National Wildlife Refuge. This prime location offers unparalleled opportunities for duck, geese, and deer hunting, making it a haven for outdoor enthusiasts in both Oklahoma and Texas.

TISHOMINGO NATIONAL WILDLIFE REFUGE