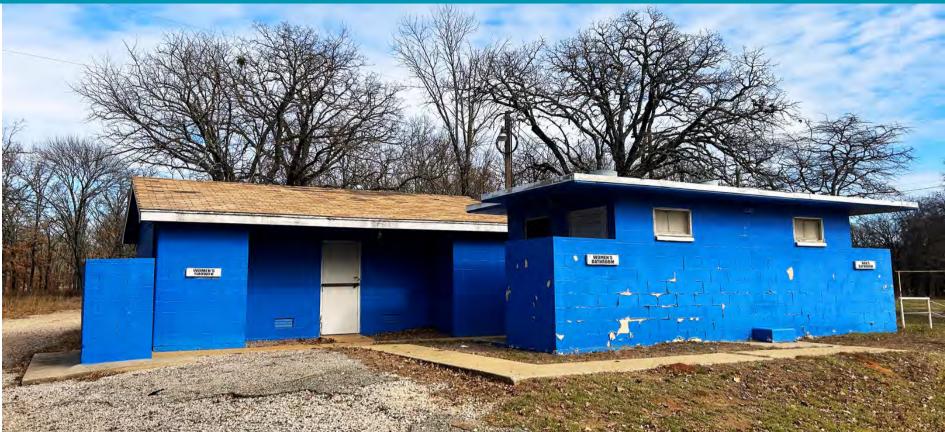

Guests can indulge in delicious dining experiences at the on-site restaurant, enjoy convenient access to boating activities with the gas dock, and find a picturesque spot for relaxation in the gazebo. Families traveling with children can make use of the well-designed playground, and public facilities with showers enhance overall convenience. For RV enthusiasts, a dedicated park with hookups is available. Boaters will appreciate the marina, complete with an ample number of slips. Furthermore, the resort has secured additional land, signaling exciting prospects for future expansion of both the RV park and marina facilities.

## 02 LIST OF IMPROVEMENTS

**RESTAURANT** 

**GAS DOCK AT MARINA** 

**GAZEBO** 

**PLAYGROUND** 

**PUBLIC FACILTIIES WITH SHOWER** 

**RV PARK WITH HOOKUPS** 

MARINA (33 SLIPS, 84 APROVED)

#### PUBLIC RESTROOM FACILITY AND GAZEBO