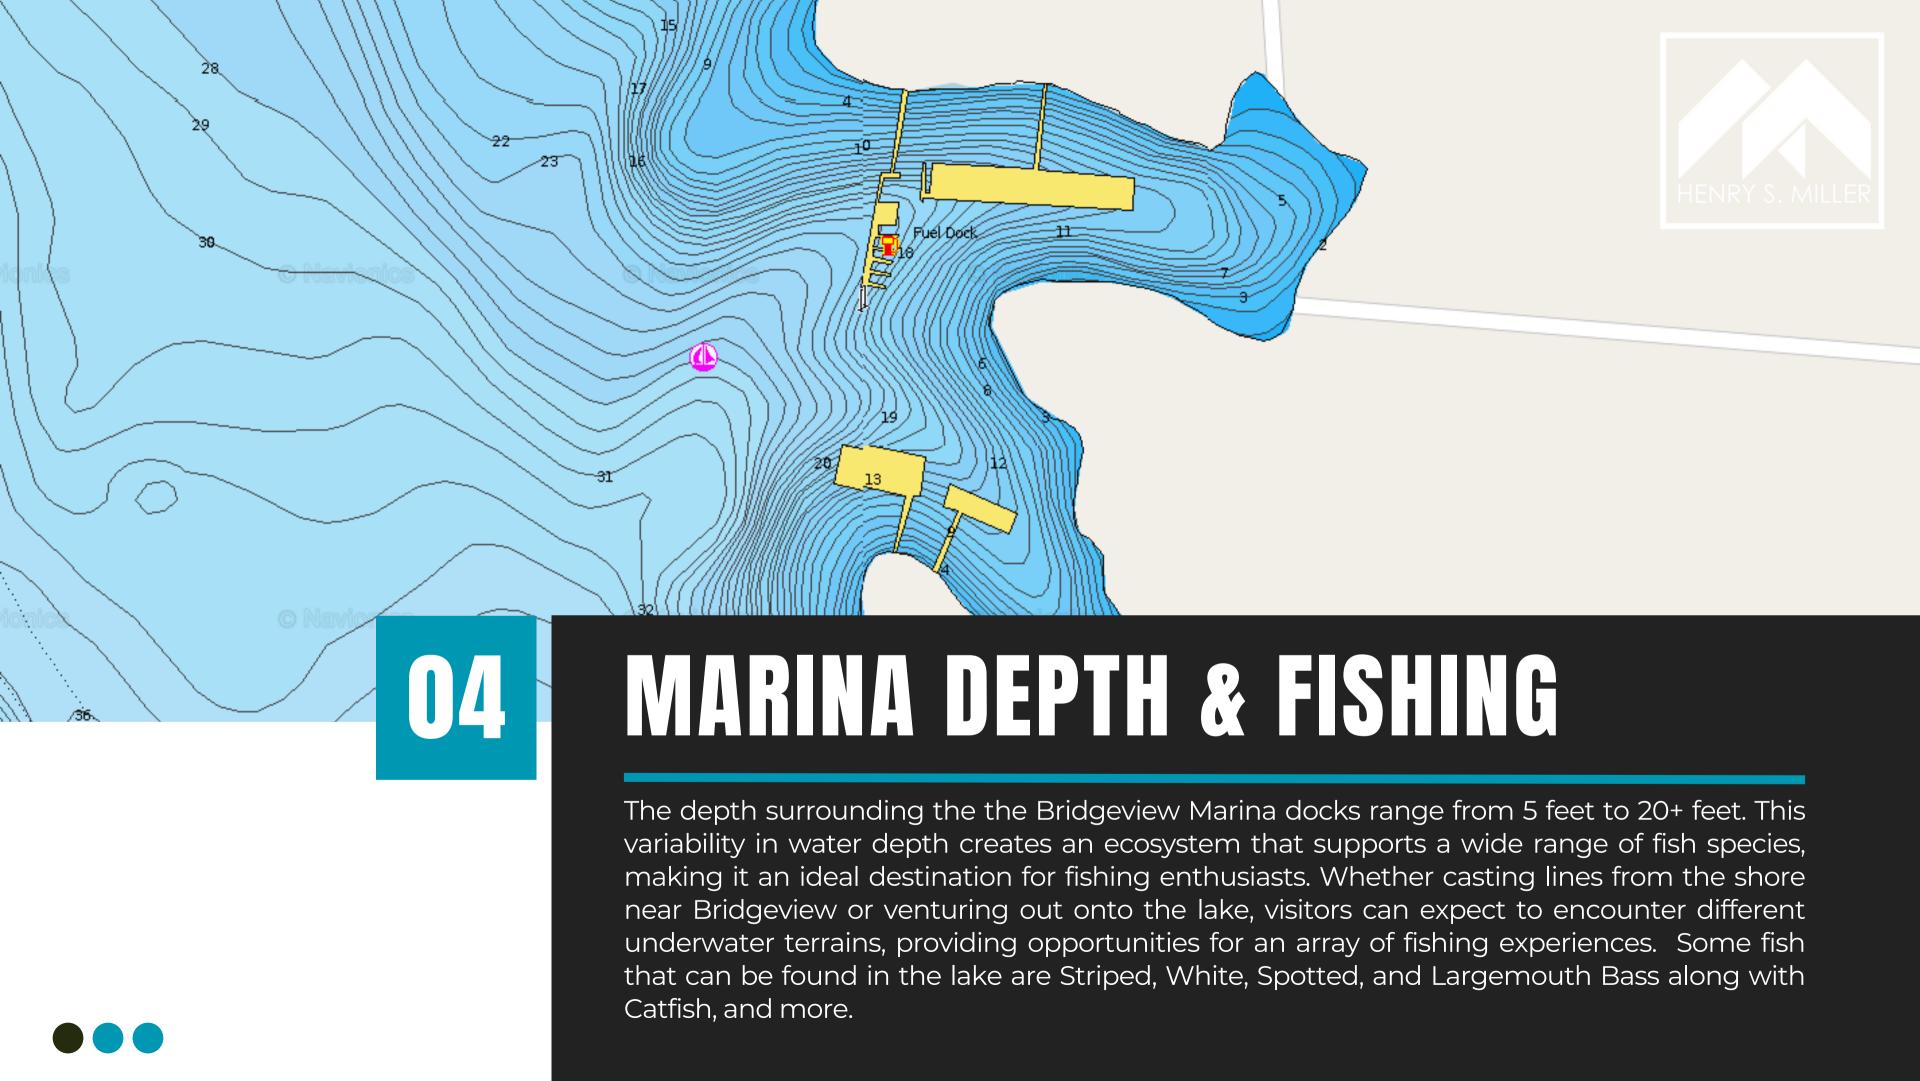

04

MARINA DEPTH & FISHING

06

**NEARBY ATTRACTIONS** 

Bridgeview Marina and Resort, located on the Oklahoma side of Lake Texoma, was originally envisioned as a premier family recreation destination on the lake, and now it is once again. Under new management, Bridgeview has been restored to its former glory, with a new, full-service restaurant, convenience and ship store, covered slips, boat ramps and gas docks. With one of the prettiest views on the lake, visitors can enjoy magnificent sunrises or sunsets from the water's edge. Vacationers can rent cabins or rough it in one of the resorts numerous wilderness campsites