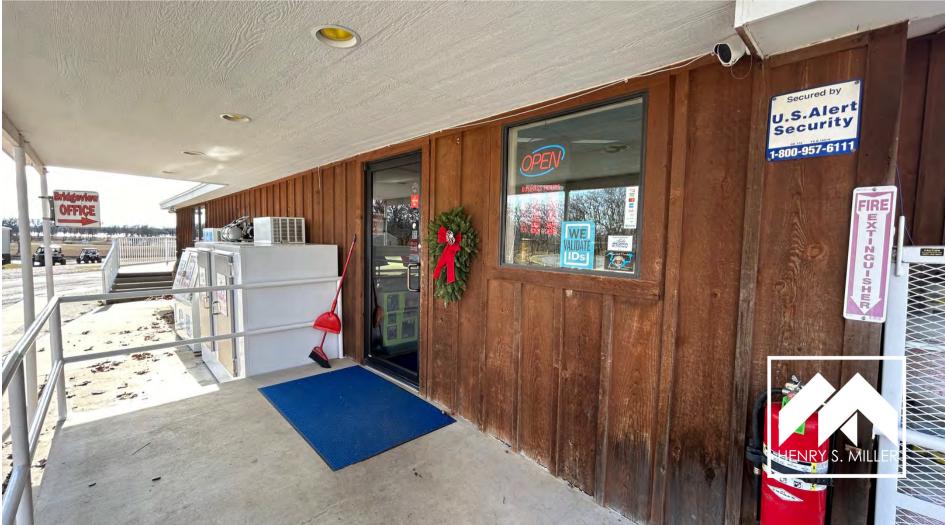

ldren can make use of the well-designed playground, and public facilities with showers enhance overall convenience. For RV enthusiasts, a dedicated park with hookups is available. Boaters will appreciate the marina, complete with an ample number of slips. Furthermore, the resort has secured additional land, signaling exciting prospects for future expansion of both the RV park and marina facilities.

## 02 LIST OF IMPROVEMENTS



**RESTAURANT** 



**GAS DOCK AT MARINA** 



**GAZEBO** 



**PLAYGROUND** 



**PUBLIC FACILTIIES WITH SHOWER** 



**RV PARK WITH HOOKUPS** 



MARINA (33 SLIPS, 84 APROVED)



**RV AND MARINA EXPANSION** 



#### PUBLIC RESTROOM FACILITY AND GAZEBO









#### GROUNDS









#### CAMPSITE AND PLAYGROUND



















#### GIFT SHOP & RESTAURANT































## D3 WATER & SURFACE ACREAGE



All land and water rights are on a long term Corps of Engineer lease.

water, including six protected coves and 19,905.6 feet of shoreline.

Bridgeview Marina and Resort has ± 248.65 acres of lease rights and ± 74.68 Acres of water

rights. The original lease included 153 acres which has been expanded by 102.49 surface acres

of land and 67.84 acres of water, including three much larger protected coves and 8,500.8

additional feet of shoreline. The Bridgeview Resort now has a total of 323.33 acres of land and



#### LEASE 1

153.0 Acres Land & Water

### LEASE 2

**17.84 Acres** Water Only

#### LEASE 3

102.49 Acres Land50 Acres of Water





















River, and thousands of underdeveloped wilderness acres of public land alo