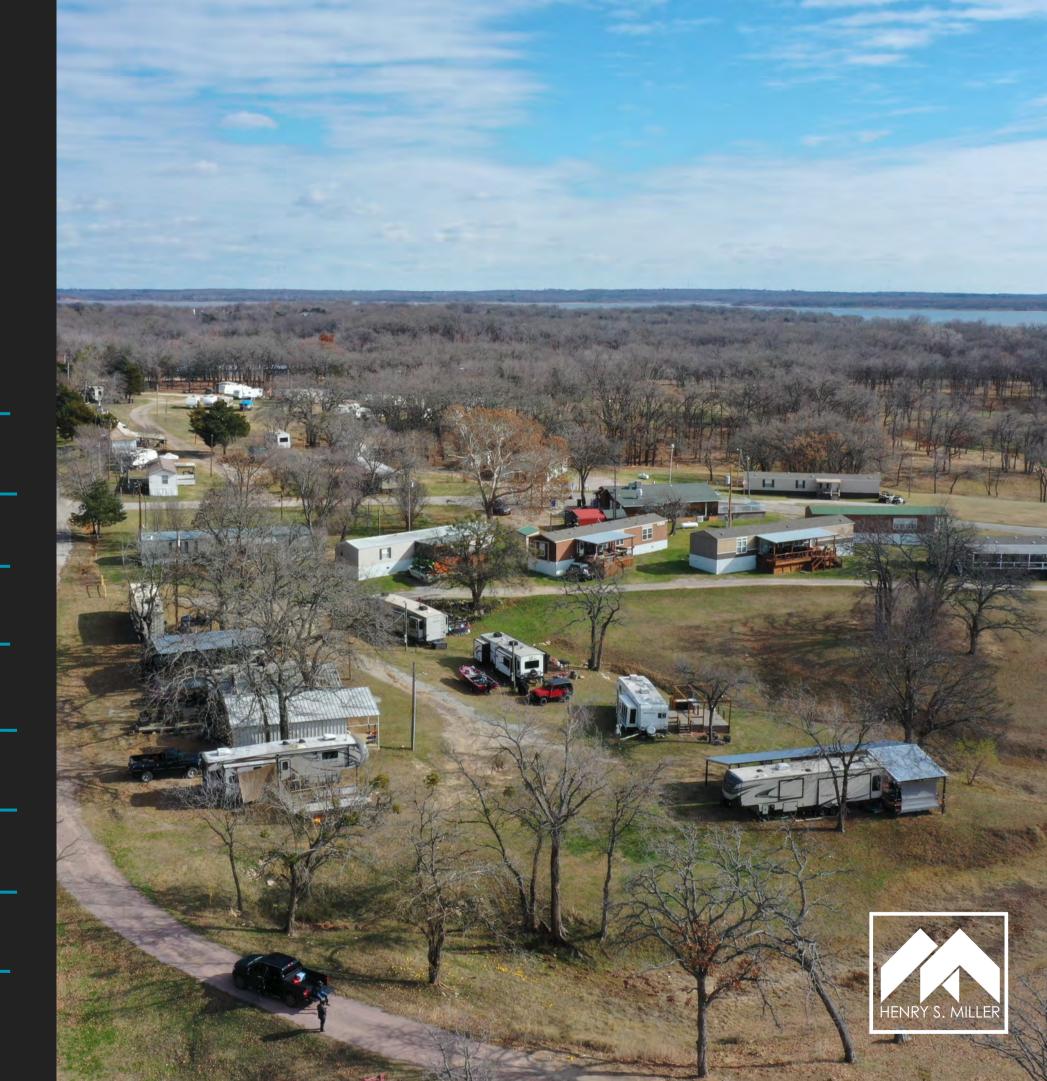

Guests can indulge in delicious dining experiences at the on-site restaurant, enjoy convenient access to boating activities with the gas dock, and find a picturesque spot for relaxation in the gazebo. Families traveling with children can make use of the well-designed playground, and public facilities with showers enhance overall convenience. For RV enthusiasts, a dedicated park with hookups is available. Boaters will appreciate the marina, complete with an ample number of slips. Furthermore, the resort has secured additional land, signaling exciting prospects for future expansion of both the RV park and marina facilities.

## 02 LIST OF IMPROVEMENTS

**RESTAURANT** 

**GAS DOCK AT MARINA** 

**GAZEBO** 

**PLAYGROUND** 

**PUBLIC FACILTIIES WITH SHOWER** 

**RV PARK WITH HOOKUPS** 

MARINA (33 SLIPS, 84 APROVED)

**RV AND MARINA EXPANSION** 