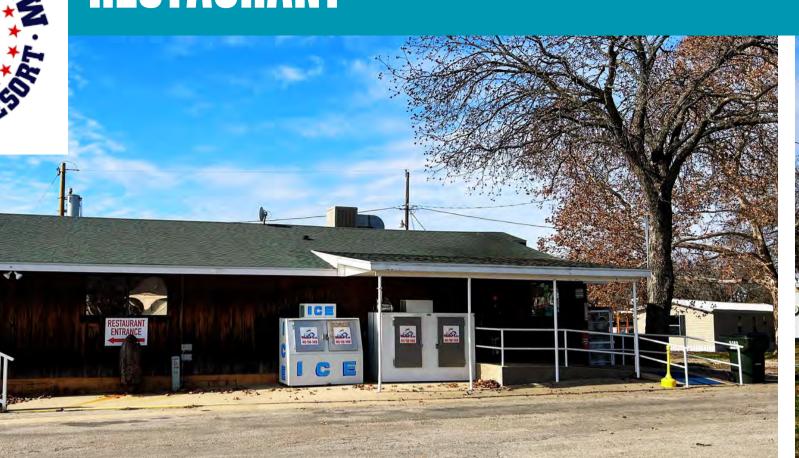

Guests can indulge in delicious dining experiences at the on-site restaurant, enjoy convenient access to boating activities with the gas dock, and find a picturesque spot for relaxation in the gazebo. Families traveling with children can make use of the well-designed playground, and public facilities with showers enhance overall convenience. For RV enthusiasts, a dedicated park with hookups is available. Boaters will appreciate the marina, complete with an ample number of slips. Furthermore, the resort has secured additional land, signaling exciting prospects for future expansion of both the RV park and marina facilities.

## 02 LIST OF IMPROVEMENTS

**RESTAURANT** 

**GAS DOCK AT MARINA** 

**GAZEBO** 

**PLAYGROUND** 

**PUBLIC FACILTIIES WITH SHOWER** 

**RV PARK WITH HOOKUPS** 

MARINA (33 SLIPS, 84 APROVED)

#### GIFT SHOP & RESTAURANT