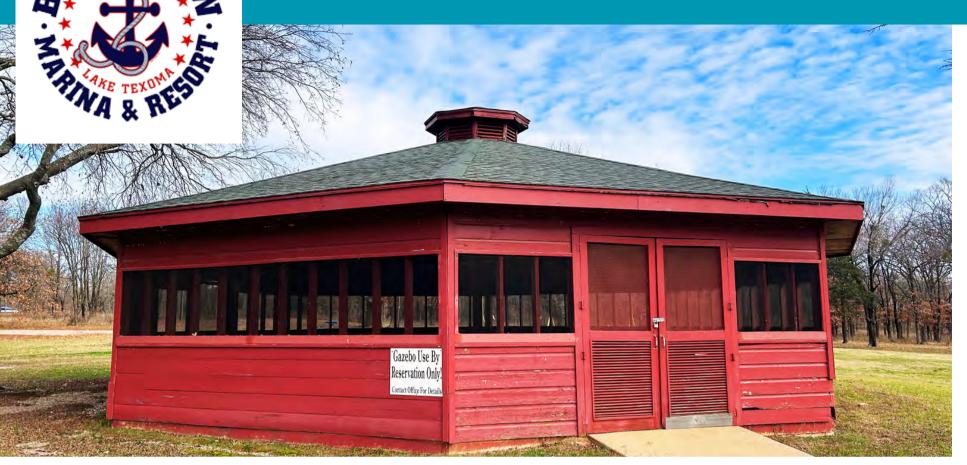

Guests can indulge in delicious dining experiences at the on-site restaurant, enjoy convenient access to boating activities with the gas dock, and find a picturesque spot for relaxation in the gazebo. Families traveling with children can make use of the well-designed playground, and public facilities with showers enhance overall convenience. For RV enthusiasts, a dedicated park with hookups is available. Boaters will appreciate the marina, complete with an ample number of slips. Furthermore, the resort has secured additional land, signaling exciting prospects for future expansion of both the RV park and marina facilities.

## 02 LIST OF IMPROVEMENTS

**RESTAURANT** 

**GAS DOCK AT MARINA** 

**GAZEBO** 

**PLAYGROUND** 

**PUBLIC FACILTIIES WITH SHOWER** 

**RV PARK WITH HOOKUPS** 

MARINA (33 SLIPS, 84 APROVED)

#### PUBLIC RESTROOM FACILITY AND GAZEBO