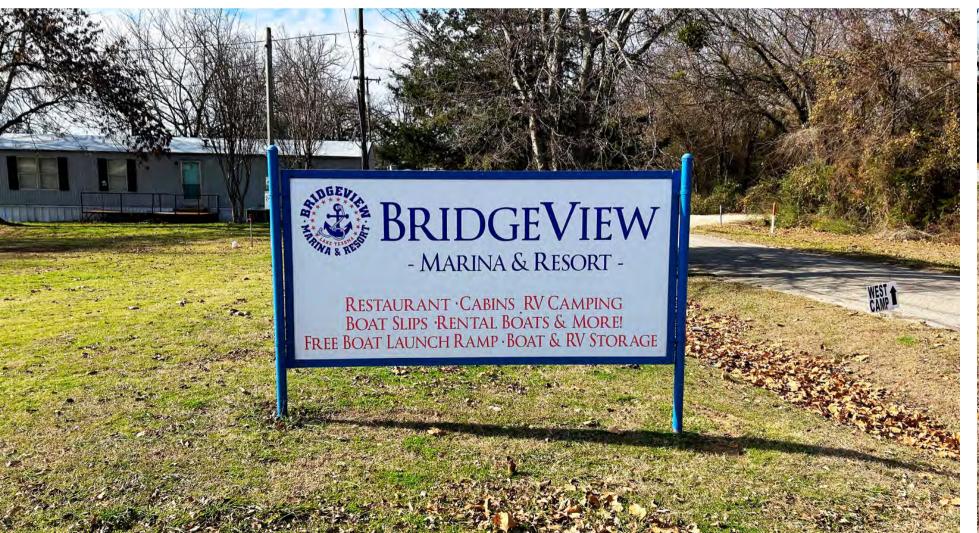

## BRIDGEVIEW MARINA AND RESORT

**ADDRESS** 

13947 Reel Lane Madill, Oklahoma 73446 **ACRES** 

±323.33 Acres

04

MARINA DEPTH & FISHING

06

**NEARBY ATTRACTIONS** 

Bridgeview Marina and Resort, located on the Oklahoma side of Lake Texoma, was originally envisioned as a premier family recreation destination on the lake, and now it is once again. Under new management, Bridgeview has been restored to its former glory, with a new, full-service restaurant, convenience and ship store, covered slips, boat ramps and gas docks. With one of the prettiest views on the lake, visitors can enjoy magnificent sunrises or sunsets from the water's edge. Vacationers can rent cabins or rough it in one of the resorts numerous wilderness campsites