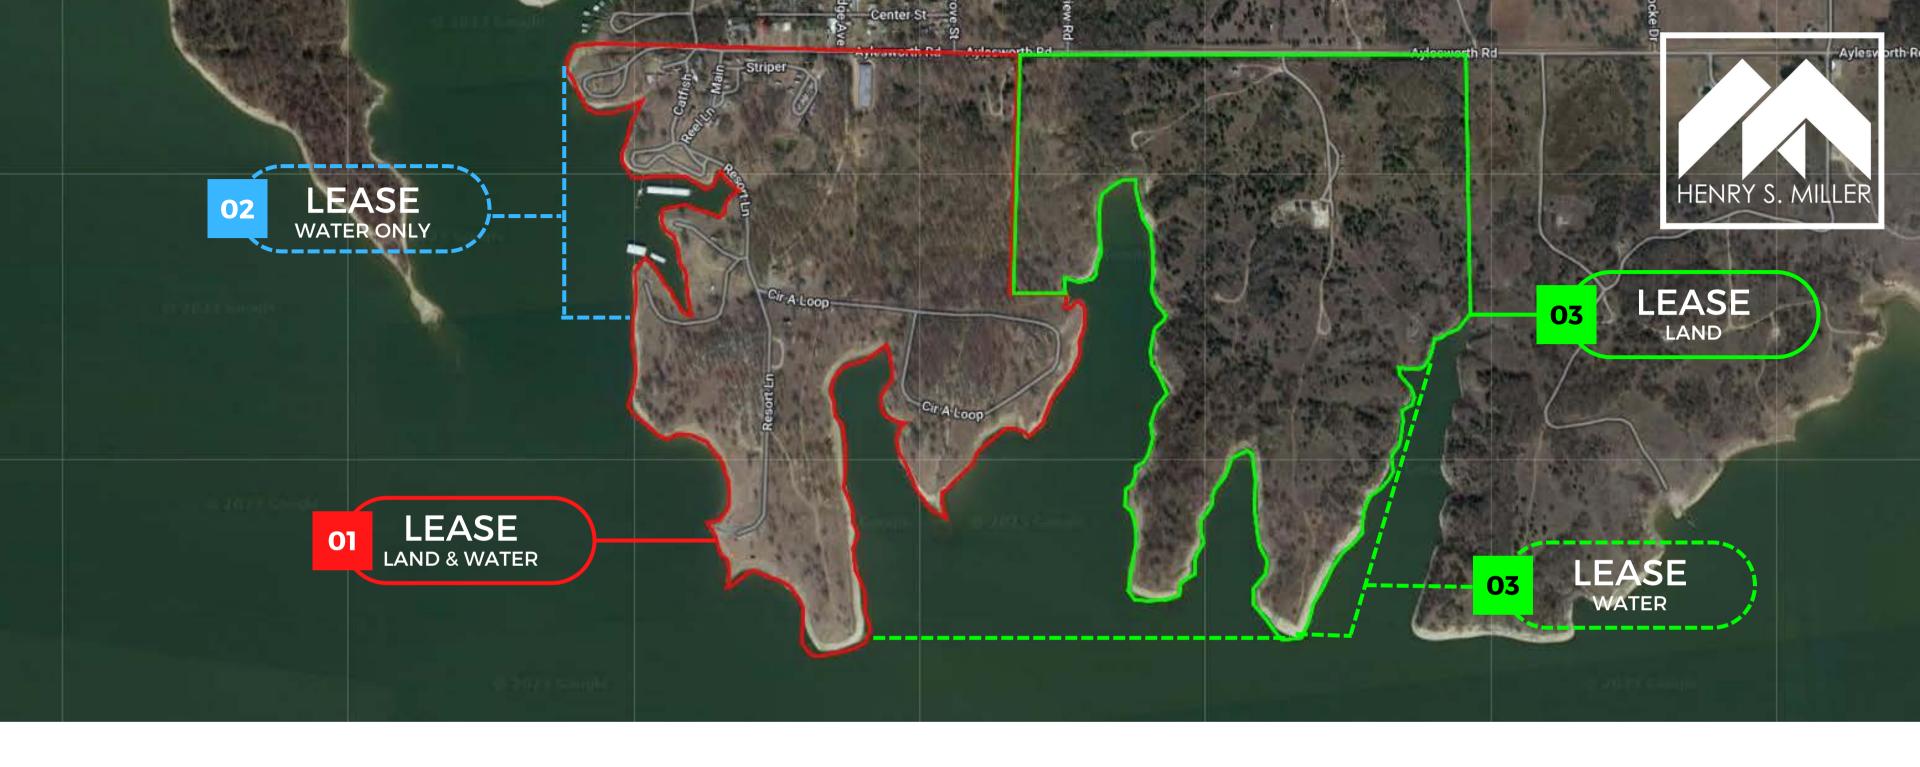

## D3 WATER & SURFACE ACREAGE

All land and water rights are on a long term Corps of Engineer lease.

water, including six protected coves and 19,905.6 feet of shoreline.

Bridgeview Marina and Resort has ± 248.65 acres of lease rights and ± 74.68 Acres of water

rights. The original lease included 153 acres which has been expanded by 102.49 surface acres

of land and 67.84 acres of water, including three much larger protected coves and 8,500.8

additional feet of shoreline. The Bridgeview Resort now has a total of 323.33 acres of land and

#### LEASE 1

153.0 Acres Land & Water

### LEASE 2

**17.84 Acres** Water Only

#### LEASE 3

102.49 Acres Land50 Acres of Water

River, and thousands of underdeveloped wilderness acres of public land along the Washita River. Conveniently located almost equidistant between Dallas and Oklahoma City, Bridgeview Marina and Resort provides the perfect getaway on the water.