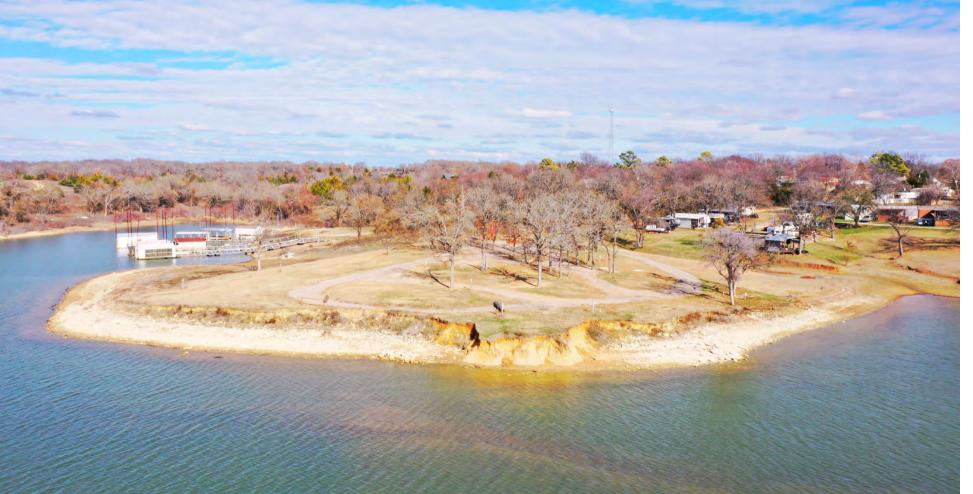

04

MARINA DEPTH & FISHING

06

**NEARBY ATTRACTIONS** 

Bridgeview Marina and Resort, located on the Oklahoma side of Lake Texoma, was originally envisioned as a premier family recreation destination on the lake, and now it is once again. Under new management, Bridgeview has been restored to its former glory, with a new, full-service restaurant, convenience and ship store, covered slips, boat ramps and gas docks. With one of the prettiest views on the lake, visitors can enjoy magnificent sunrises or sunsets from the water's edge. Vacationers can rent cabins or rough it in one of the resorts numerous wilderness campsites

## D3 WATER & SURFACE ACREAGE

All land and water rights are on a long term Corps of Engineer lease.

water, including six protected coves and 19,905.6 feet of shoreline.

Bridgeview Marina and Resort has ± 248.65 acres of lease rights and ± 74.68 Acres of water

rights. The original lease included 153 acres which has been expanded by 102.49 surface acres

of land and 67.84 acres of water, including three much larger protected coves and 8,500.8

additional feet of shoreline. The Bridgeview Resort now has a total of 323.33 acres of land and