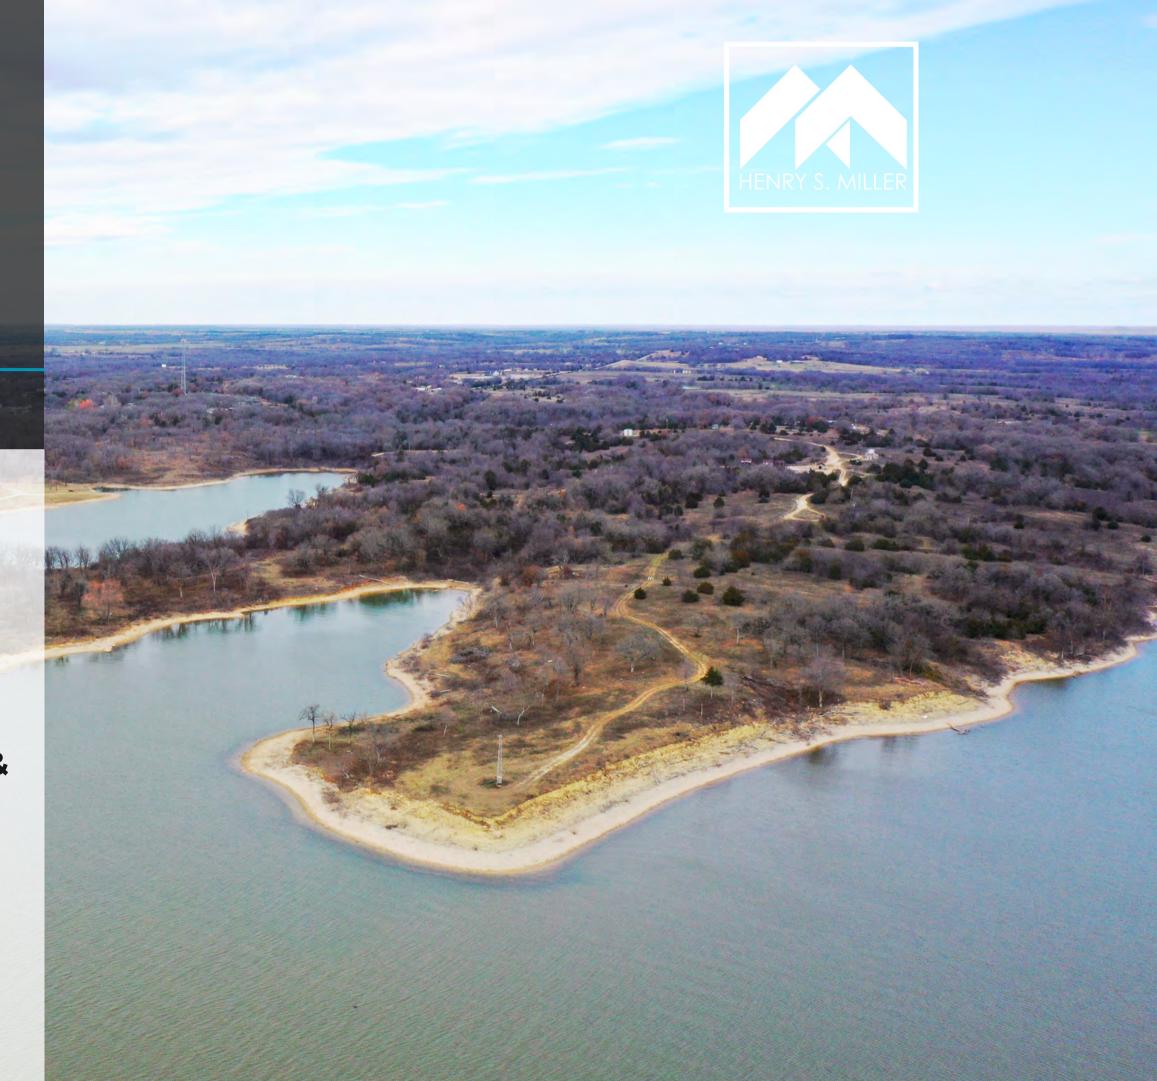

## D3 WATER & SURFACE ACREAGE

All land and water rights are on a long term Corps of Engineer lease.

water, including six protected coves and 19,905.6 feet of shoreline.

Bridgeview Marina and Resort has ± 248.65 acres of lease rights and ± 74.68 Acres of water

rights. The original lease included 153 acres which has been expanded by 102.49 surface acres

of land and 67.84 acres of water, including three much larger protected coves and 8,500.8

additional feet of shoreline. The Bridgeview Resort now has a total of 323.33 acres of land and