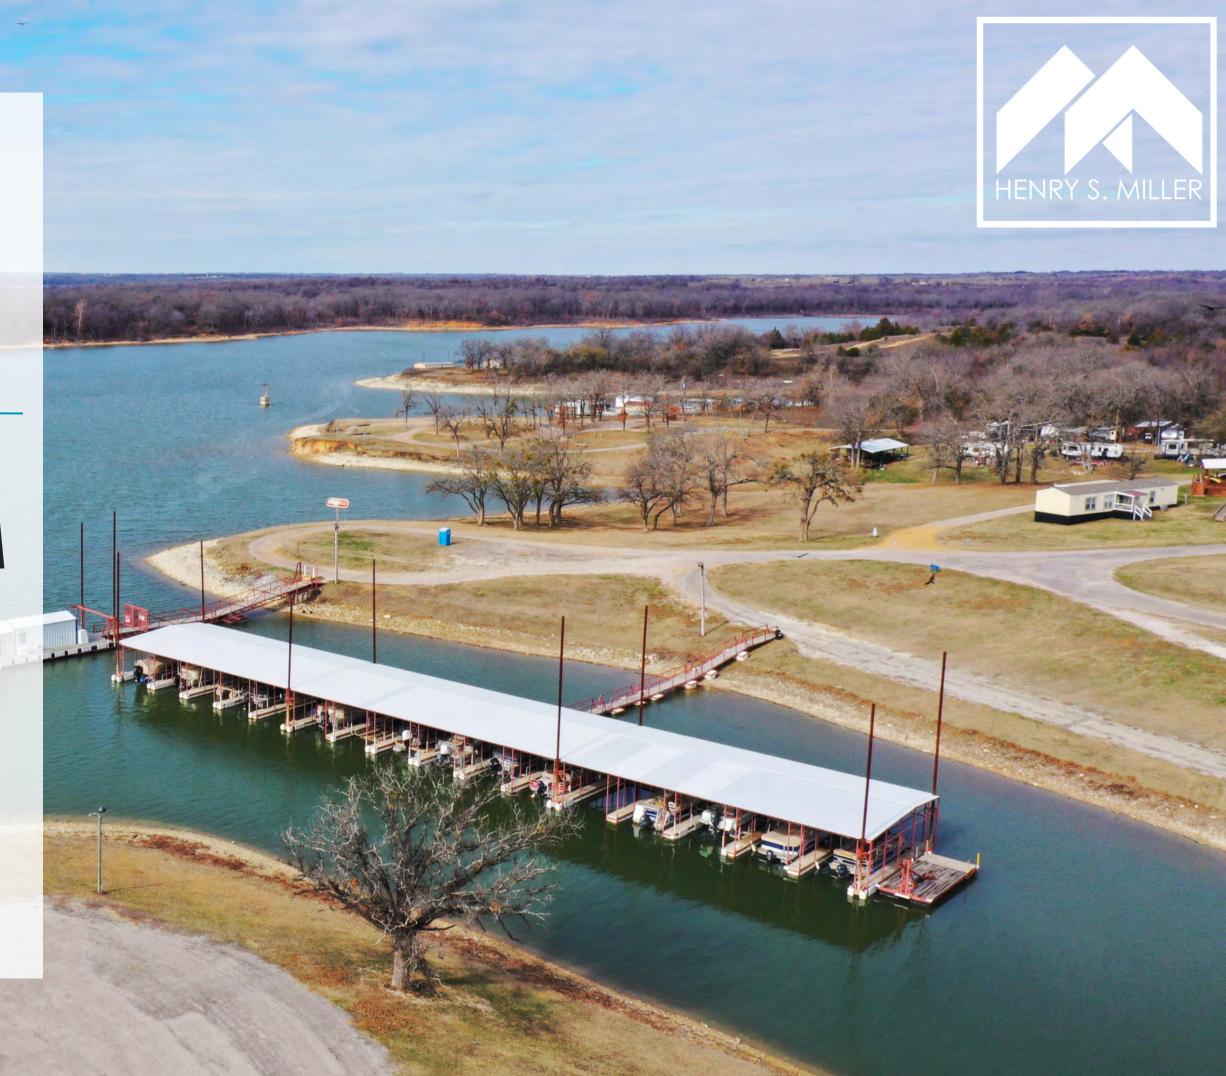

04

MARINA DEPTH & FISHING

06

**NEARBY ATTRACTIONS** 

Bridgeview Marina and Resort, located on the Oklahoma side of Lake Texoma, was originally envisioned as a premier family recreation destination on the lake, and now it is once again. Under new management, Bridgeview has been restored to its former glory, with a new, full-service restaurant, convenience and ship store, covered slips, boat ramps and gas docks. With one of the prettiest views on the lake, visitors can enjoy magnificent sunrises or sunsets from the water's edge. Vacationers can rent cabins or rough it in one of the resorts numerous wilderness campsites

Guests can indulge in delicious dining experiences at the on-site restaurant, enjoy convenient access to boating activities with the gas dock, and find a picturesque spot for relaxation in the gazebo. Families traveling with children can make use of the well-designed playground, and public facilities with showers enhance overall convenience. For RV enthusiasts, a dedicated park with hookups is available. Boaters will appreciate the marina, complete with an ample number of slips. Furthermore, the resort has secured additional land, signaling exciting prospects for future expansion of both the RV park and marina facilities.

## 02 LIST OF IMPROVEMENTS

**RESTAURANT** 

**GAS DOCK AT MARINA** 

**GAZEBO** 

**PLAYGROUND** 

**PUBLIC FACILTIIES WITH SHOWER** 

**RV PARK WITH HOOKUPS** 

MARINA (33 SLIPS, 84 APROVED)