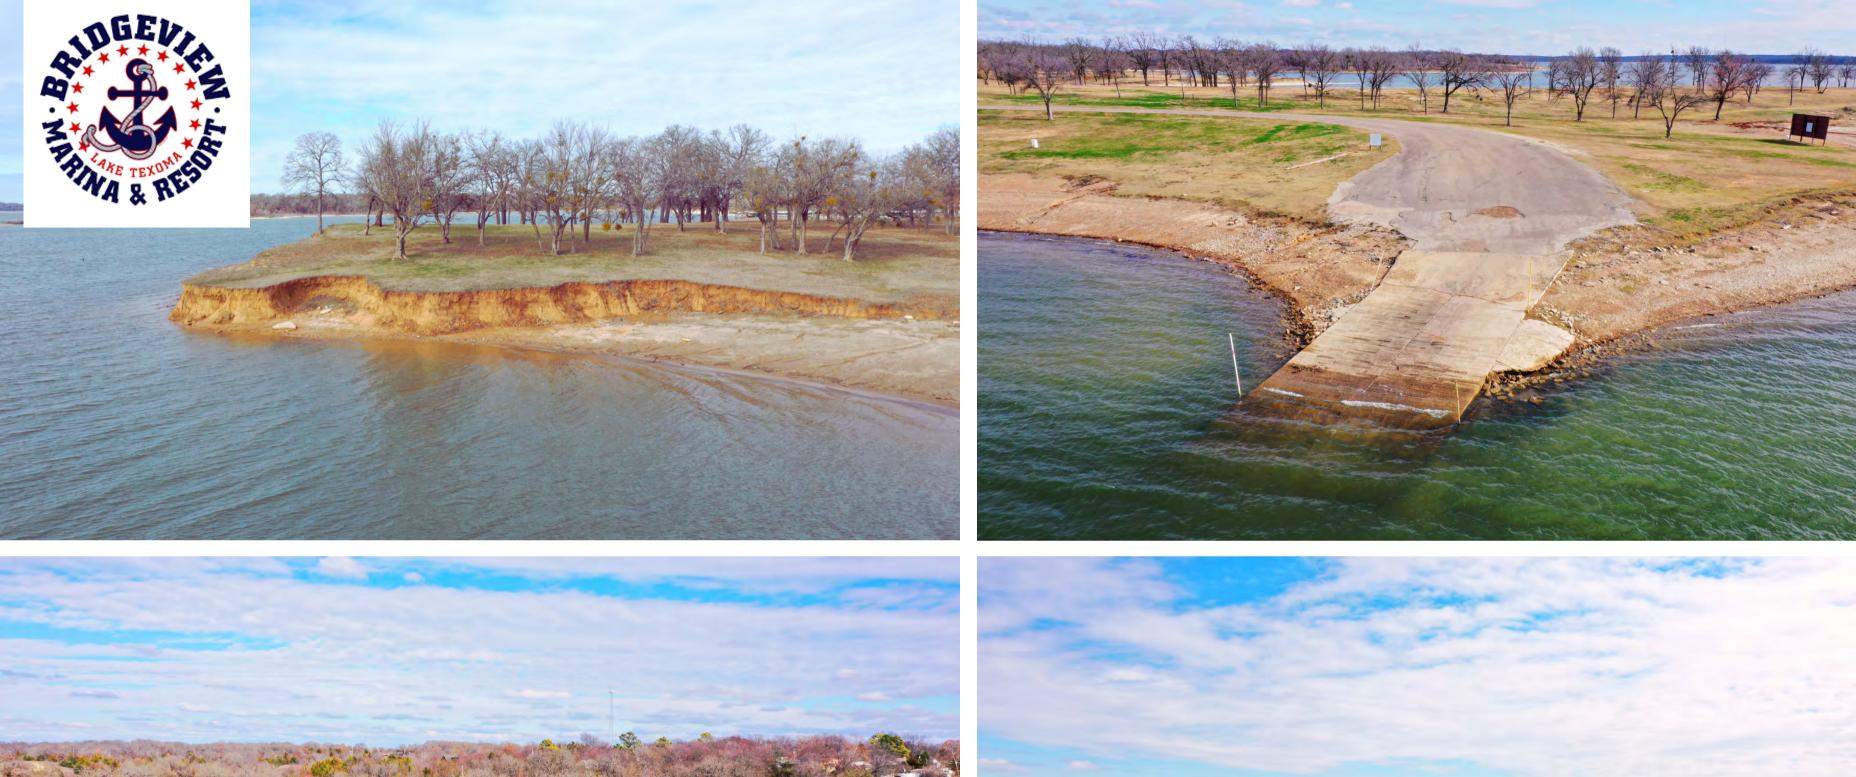

## 02 LIST OF IMPROVEMENTS

**RESTAURANT** 

**GAS DOCK AT MARINA** 

**GAZEBO** 

**PLAYGROUND** 

**PUBLIC FACILTIIES WITH SHOWER** 

**RV PARK WITH HOOKUPS** 

MARINA (33 SLIPS, 84 APROVED)

#### PUBLIC RESTROOM FACILITY AND GAZEBO

#### GROUNDS

#### CAMPSITE AND PLAYGROUND

#### GIFT SHOP & RESTAURANT