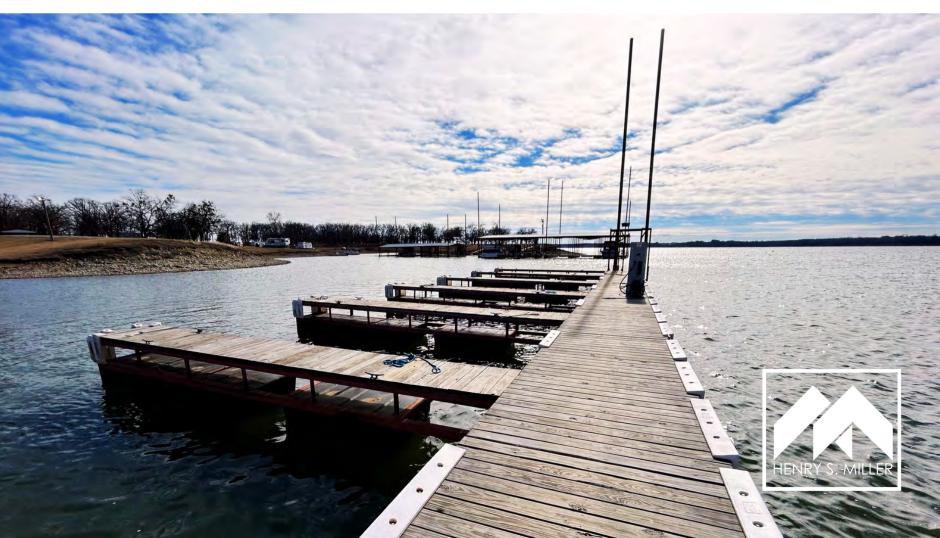

## 02 LIST OF IMPROVEMENTS

**RESTAURANT** 

**GAS DOCK AT MARINA** 

**GAZEBO** 

**PLAYGROUND** 

**PUBLIC FACILTIIES WITH SHOWER** 

**RV PARK WITH HOOKUPS** 

MARINA (33 SLIPS, 84 APROVED)

Guests can indulge in delicious dining experiences at the on-site restaurant, enjoy convenient access to boating activities with the gas dock, and find a picturesque spot for relaxation in the gazebo. Families traveling with children can make use of the well-designed playground, and public facilities with showers enhance overall convenience. For RV enthusiasts, a dedicated park with hookups is available. Boaters will appreciate the marina, complete with an ample number of slips. Furthermore, the resort has secured additional land, signaling exciting prospects for future expansion of both the RV park and marina facilities.