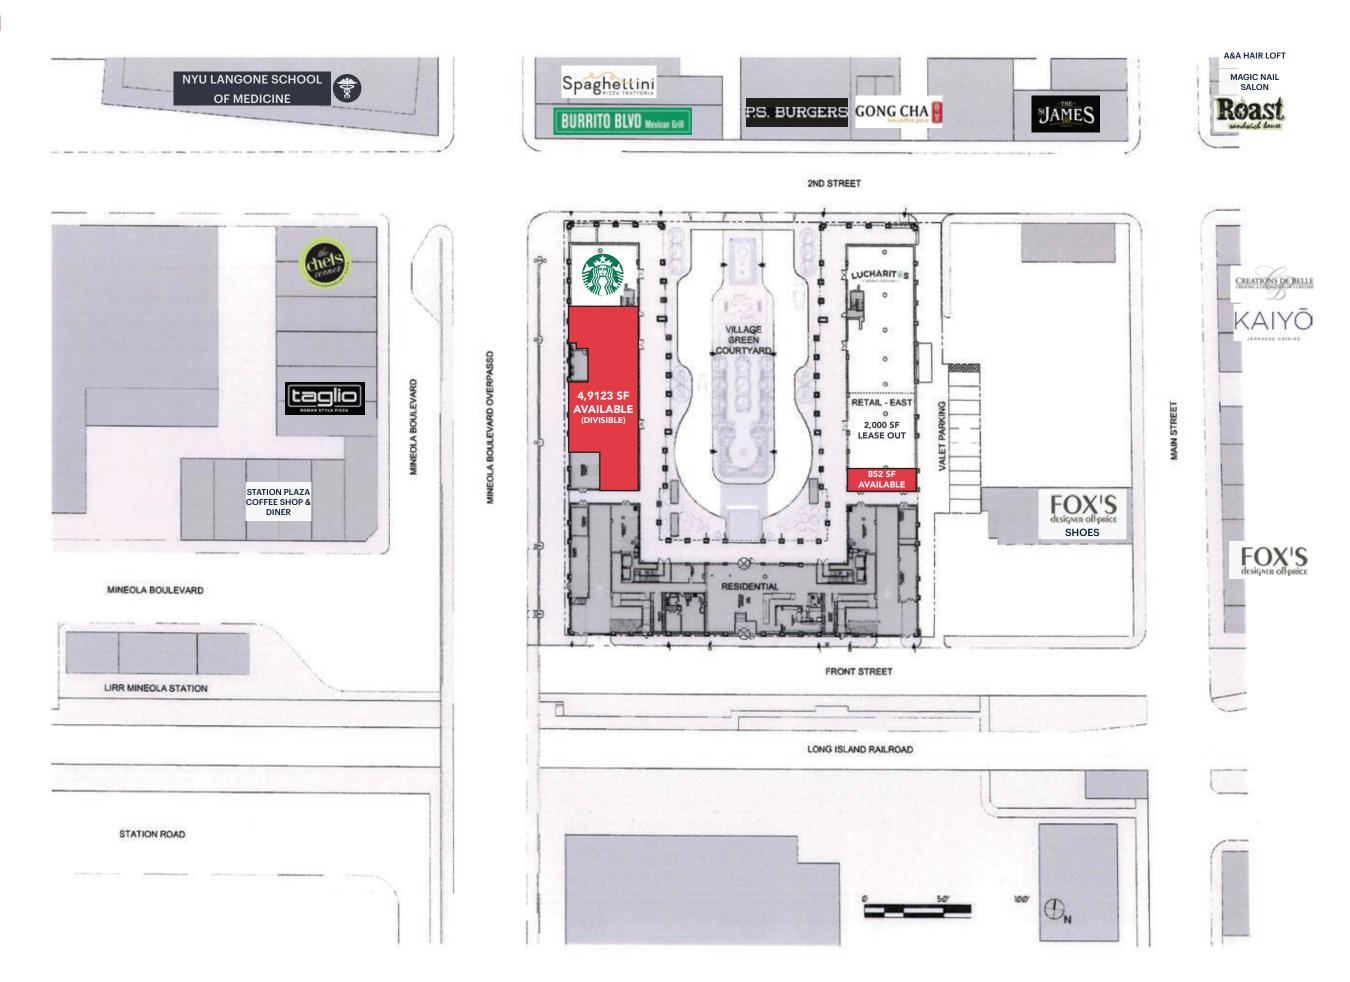

# **SITE PLAN**

#### SIZE

852 SF (Retail East) 4,923 SF - Divisible (Retail West)

#### **CO-TENANTS**

Starbucks, Lucharito's

#### **NEIGHBORS**

Subway, Fox's of Mineola, Roast Sandwich House, Dunkin Donuts, NYU Langone Hospital, Nassau County Courthouse