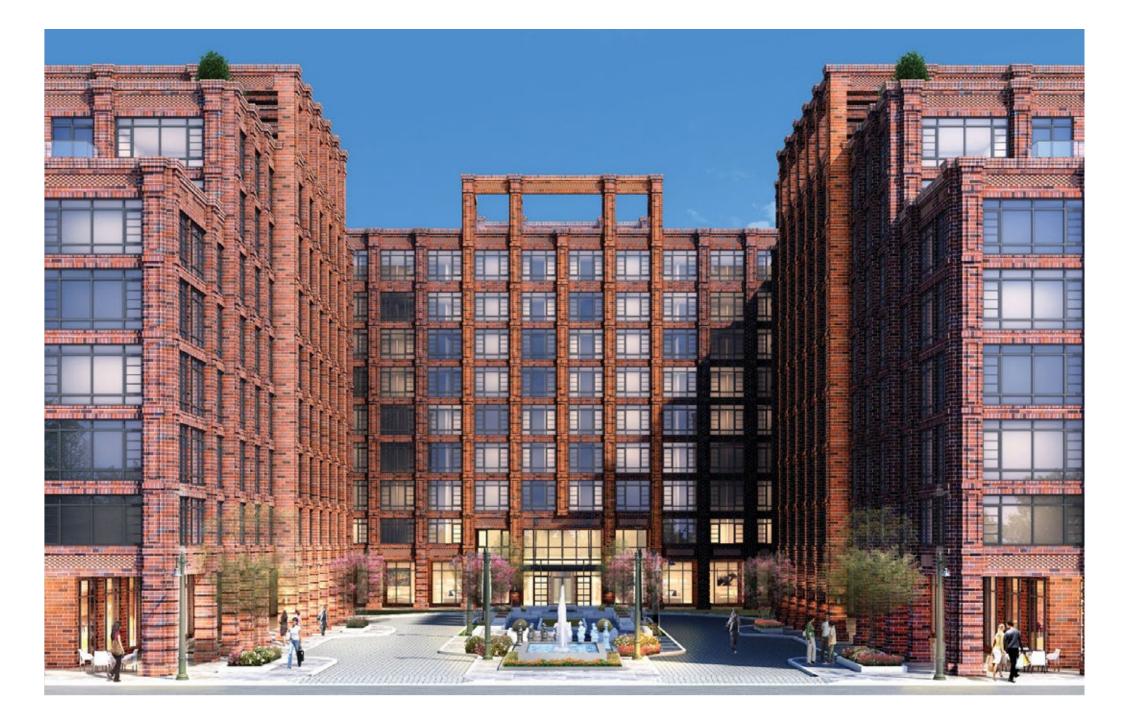

# **MORGAN PARC**

**199 2ND STREET** 

#### SIZE

852 SF (Retail East) 4,923 SF - Divisible (Retail West)

#### **COMMENTS**

Mixed Use with 267 Luxury Apartments

One block away from NYU Langone Hospital

Adjacent to Mineola Train Station

1.5 miles west of the Roosevelt Field Mall and the Greater Westbury/Carle Place/Garden City Trade Area