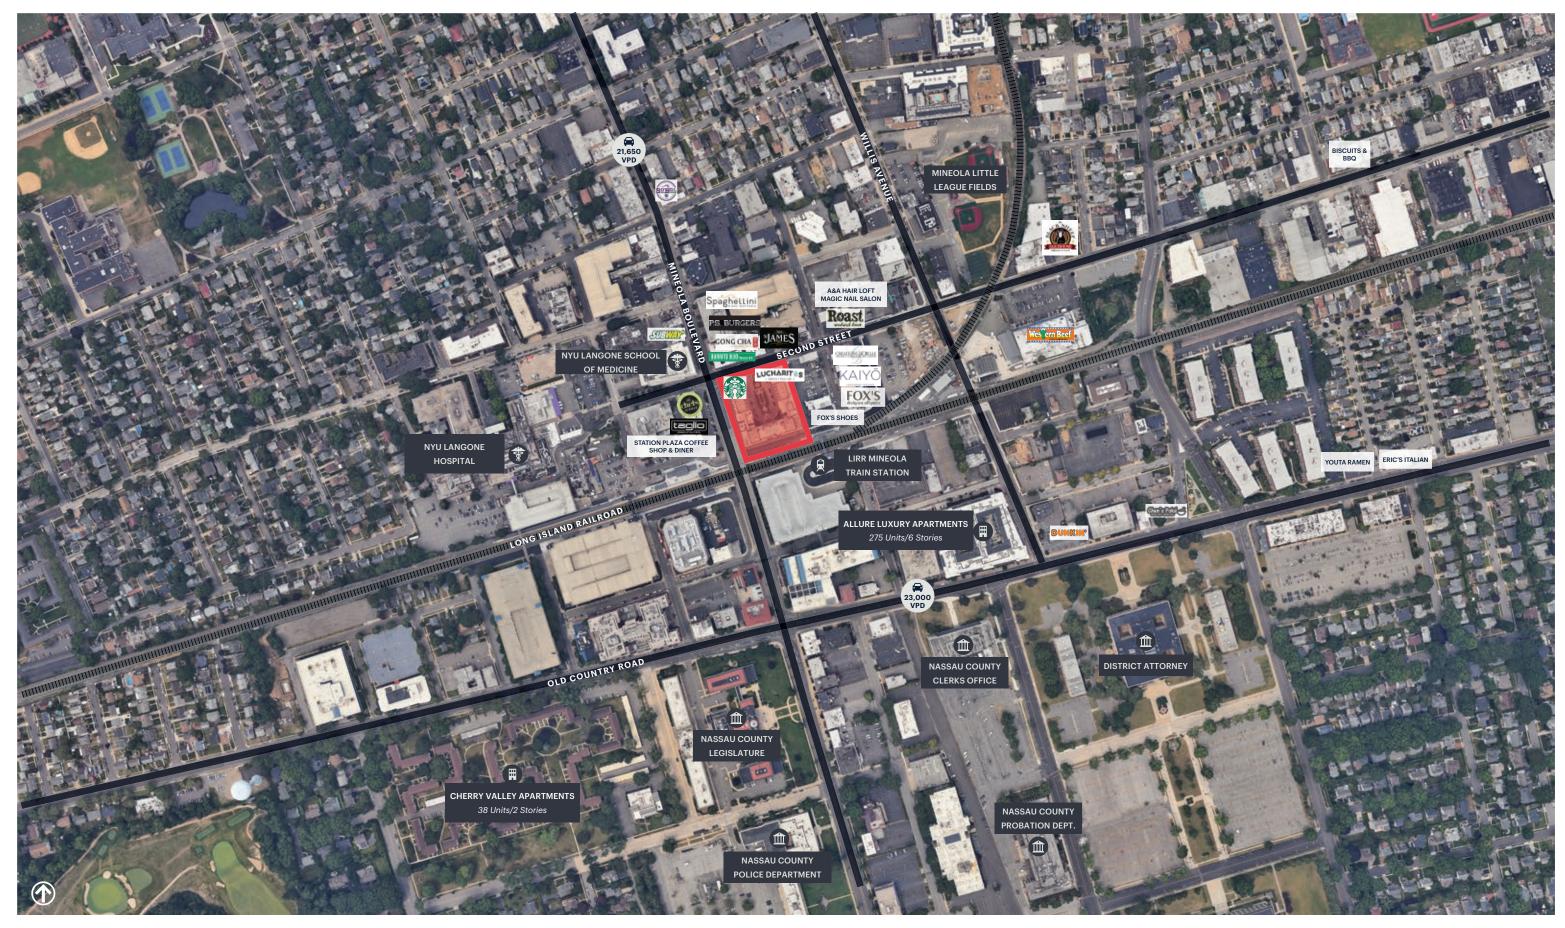

# **MARKET AERIAL**

ADDRESS CITY, STATE

# **MARKET AERIAL**

#### **NEIGHBORS**

Subway, Fox's of Mineola, Roast Sandwich House, Dunkin Donuts, NYU Langone Hospital, Nassau County Courthouse

#### **COMMENTS**

Mixed Use with 267 Luxury Apartments

One block away from NYU Langone Hospital

Adjacent to Mineola Train Station

1.5 miles west of the Roosevelt Field Mall and the Greater Westbury/Carle Place/Garden City Trade Area

Less than 1 mile north of downtown Garden City