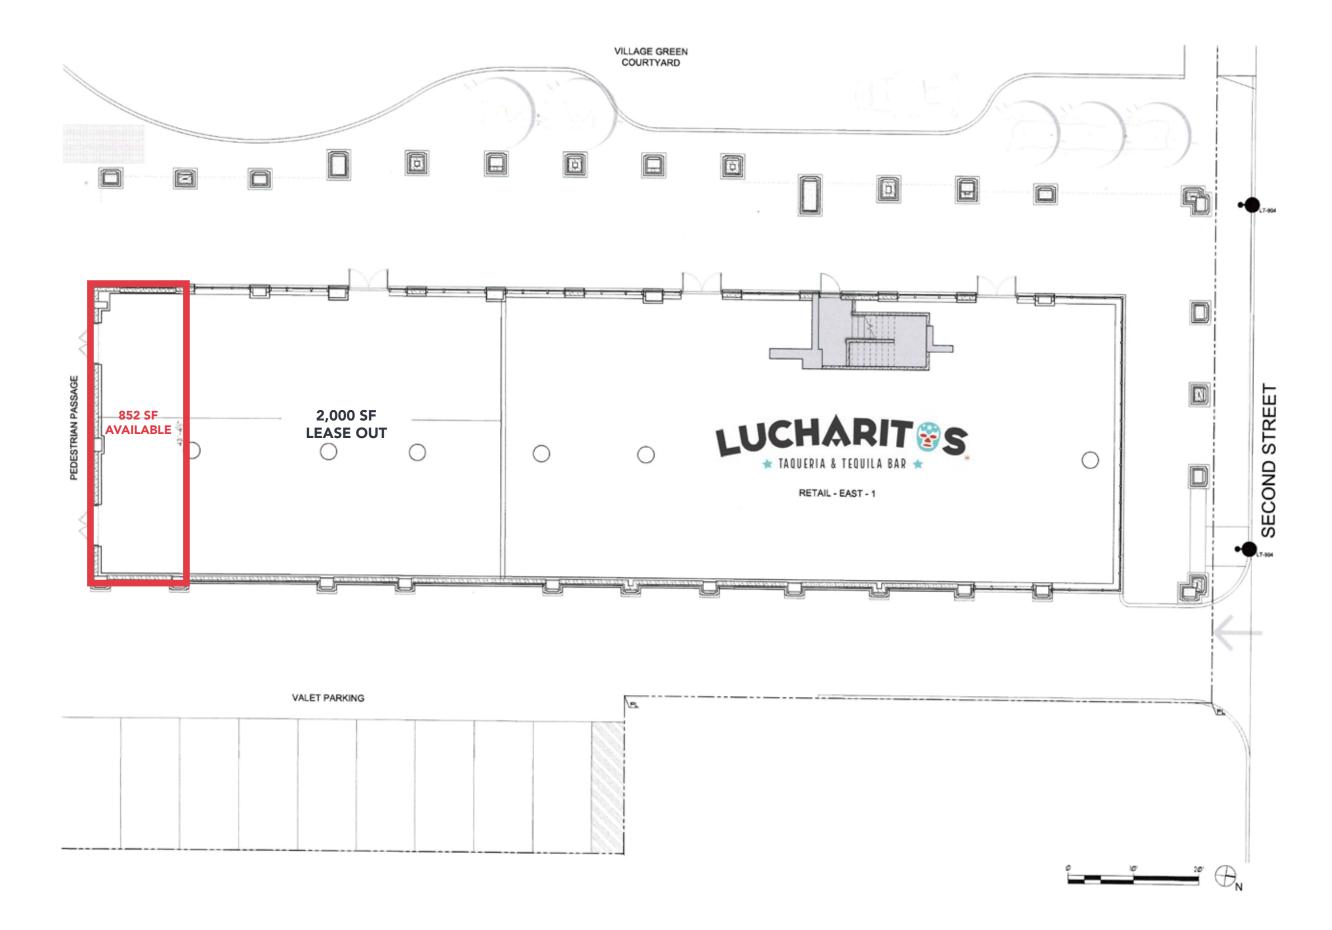

#### SIZE

852 SF (Retail East) 4,923 SF - Divisible (Retail West)

#### **CO-TENANTS**

Starbucks, Lucharito's

# **SITE PLAN**