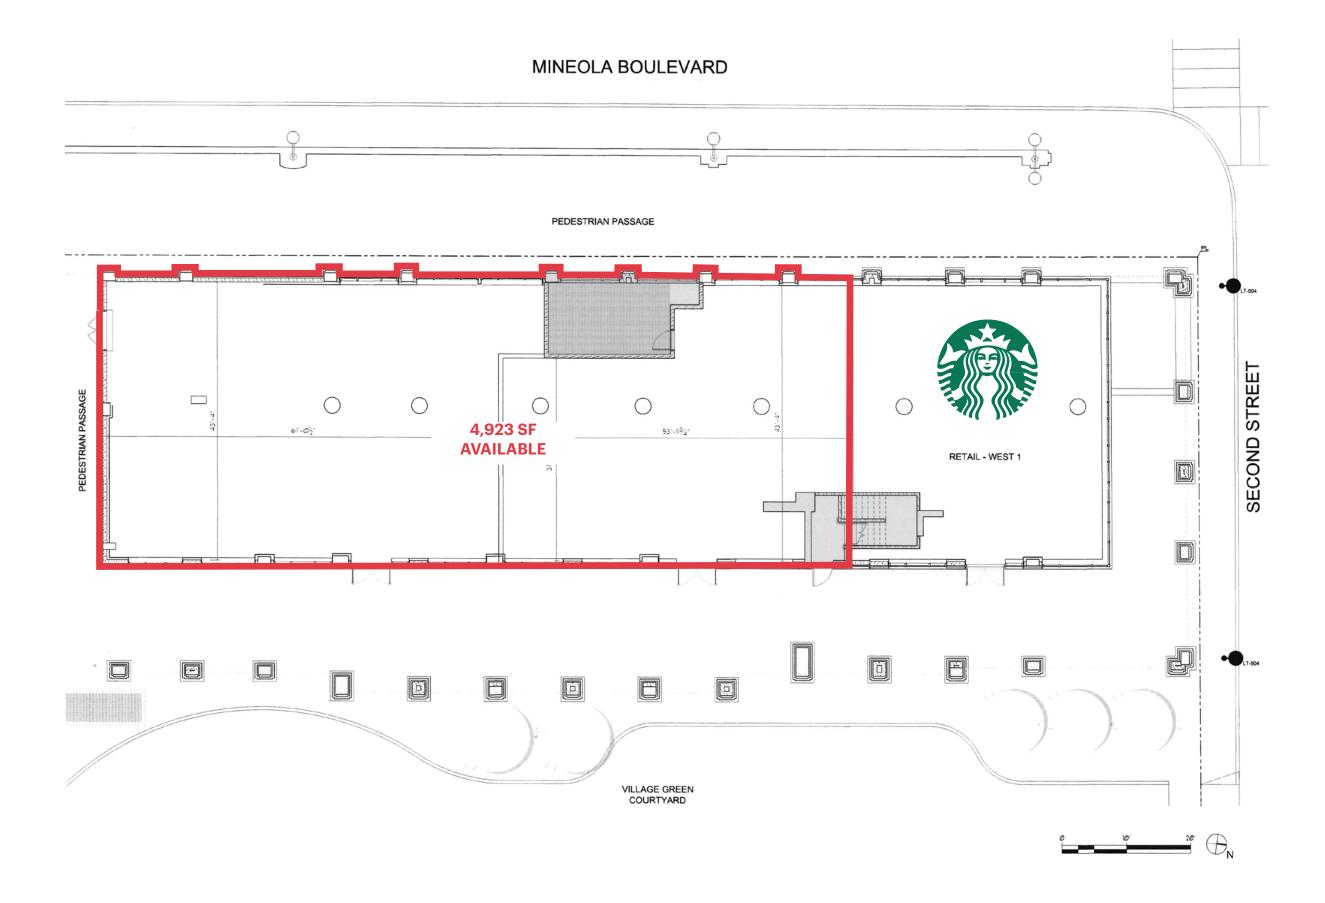

#### SIZE

852 SF (Retail East) 4,923 SF - Divisible (Retail West)

#### **CO-TENANTS**

Starbucks, Lucharito's

# **SITE PLAN**