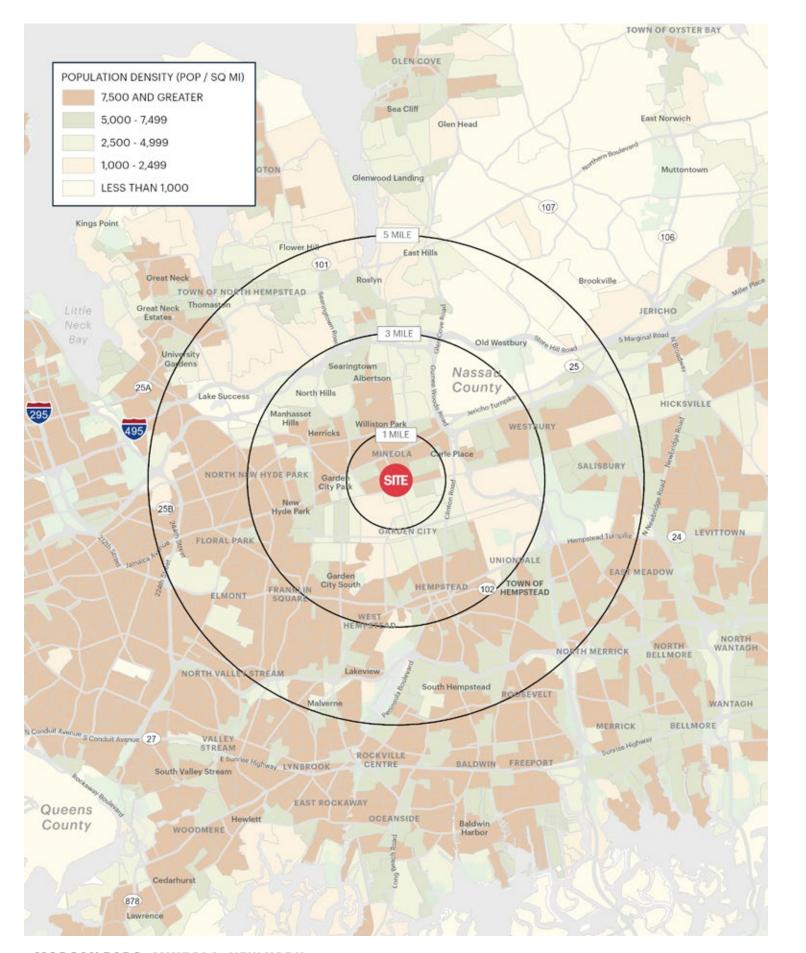

## **AREA DEMOGRAPHICS**

## **1 MILE RADIUS**

**POPULATION** 

24,573

**HOUSEHOLDS** 

9,637

**AVERAGE HOUSEHOLD INCOME** 

\$175,811

**MEDIAN HOUSEHOLD INCOME** 

\$130,755

**COLLEGE GRADUATES (BACHELOR'S +)** 

10,545 - 57.0%

**TOTAL BUSINESSES** 

2,827

**TOTAL EMPLOYEES** 

30,282

**DAYTIME POPULATION (W/16 YR+)** 

40,894

## **3 MILE RADIUS**

**POPULATION** 

192,444

**HOUSEHOLDS** 

62,308

**AVERAGE HOUSEHOLD INCOME** 

\$184,601

**MEDIAN HOUSEHOLD INCOME** 

\$133,188

**COLLEGE GRADUATES (BACHELOR'S+)** 

68,218 - 50.0%

**TOTAL BUSINESSES** 

11,454

**TOTAL EMPLOYEES** 

121,588

**DAYTIME POPULATION (W/16 YR+)** 

217,390

## **5 MILE RADIUS**

**POPULATION** 

519,549

**HOUSEHOLDS** 

162,266

**AVERAGE HOUSEHOLD INCOME** 

\$180,184

**MEDIAN HOUSEHOLD INCOME** 

\$131,744

**COLLEGE GRADUATES (BACHELOR'S +)** 

175,732 - 23.0 %

**TOTAL BUSINESSES** 

22,916

**TOTAL EMPLOYEES** 

291,671

**DAYTIME POPULATION (W/16 YR+)** 

550,467