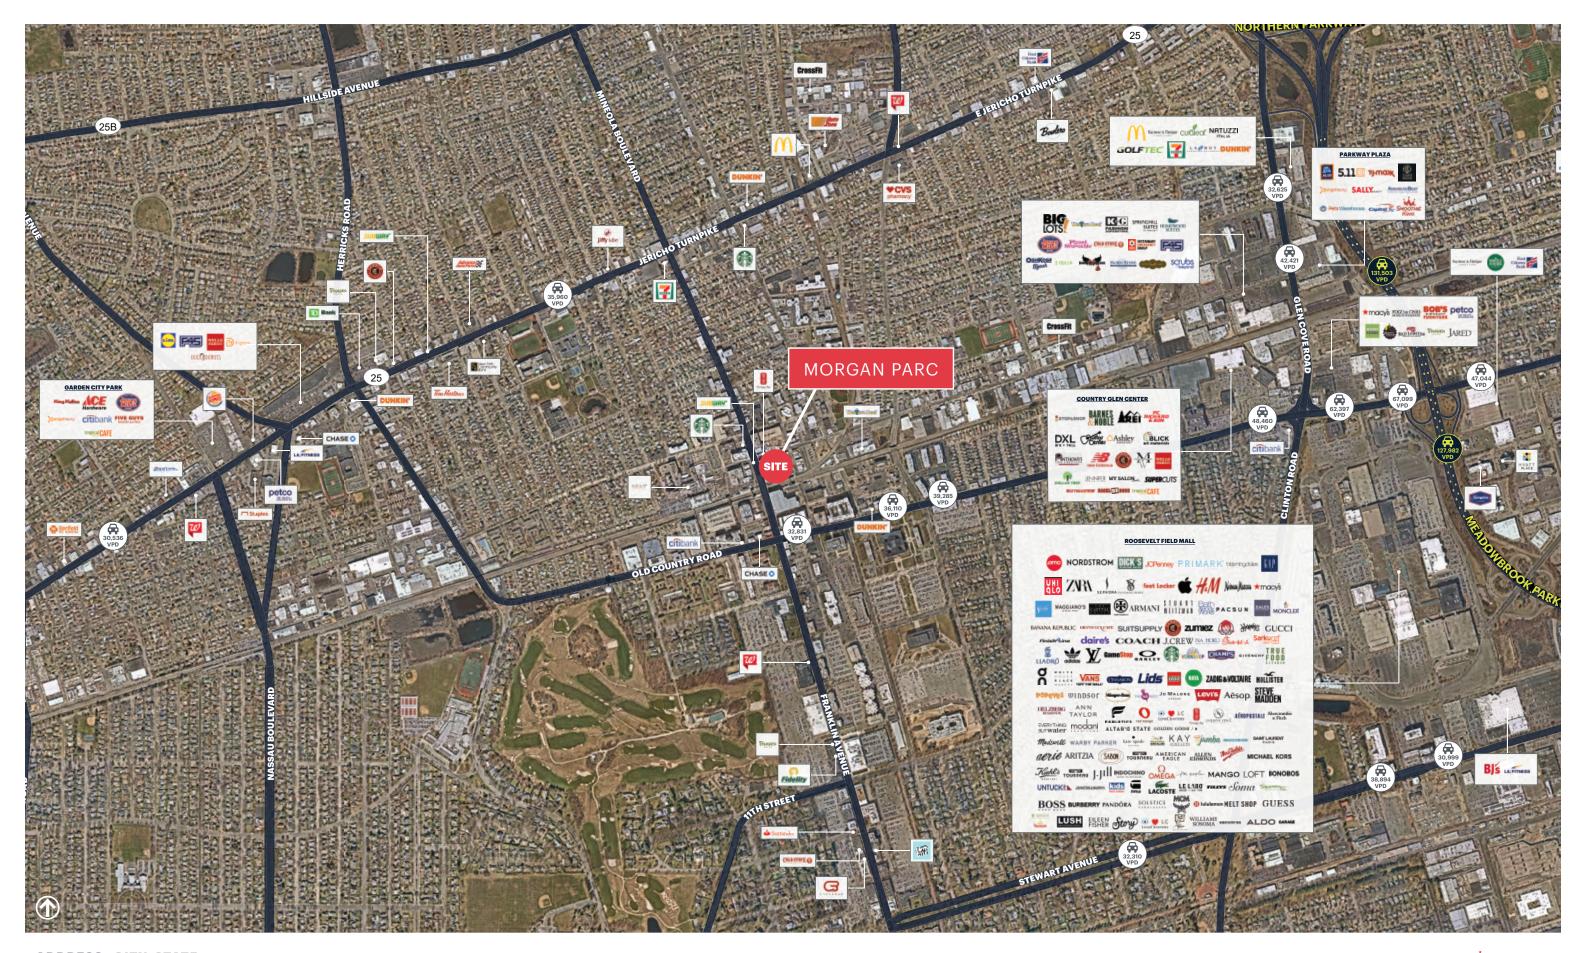

# **MARKET AERIAL**

ADDRESS CITY, STATE

# **MARKET AERIAL**

#### **NEIGHBORS**

Subway, Fox's of Mineola, Roast Sandwich House, Dunkin Donuts, NYU Langone Hospital, Nassau County Courthouse

#### **COMMENTS**

Mixed Use with 267 Luxury Apartments

One block away from NYU Langone Hospital

Adjacent to Mineola Train Station

1.5 miles west of the Roosevelt Field Mall and the Greater Westbury/Carle Place/Garden City Trade Area

Less than 1 mile north of downtown Garden City