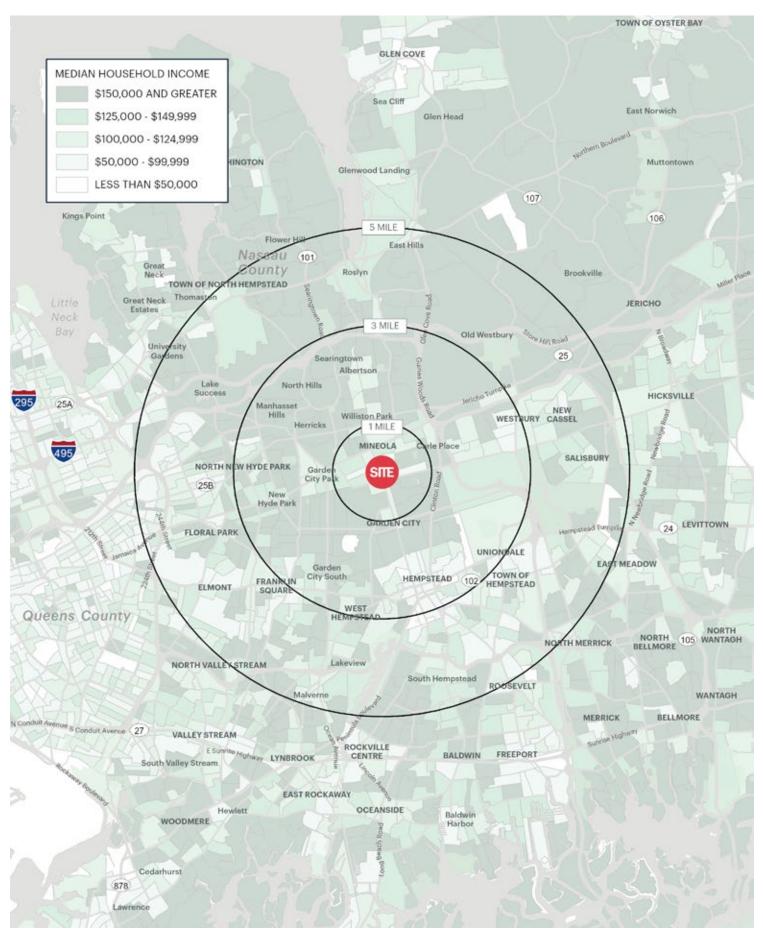

## **AREA DEMOGRAPHICS**

## **1 MILE RADIUS**

**POPULATION** 

24,573

**HOUSEHOLDS** 

9,637

**AVERAGE HOUSEHOLD INCOME** 

\$175,811

**MEDIAN HOUSEHOLD INCOME** 

\$130,755

**COLLEGE GRADUATES (BACHELOR'S +)** 

10,545 - 57.0%

**TOTAL BUSINESSES** 

2,827

**TOTAL EMPLOYEES** 

30,282

**DAYTIME POPULATION (W/16 YR+)** 

40,894

## **3 MILE RADIUS**

**POPULATION** 

192,444

**HOUSEHOLDS** 

62,308

**AVERAGE HOUSEHOLD INCOME** 

\$184,601

**MEDIAN HOUSEHOLD INCOME** 

\$133,188

**COLLEGE GRADUATES (BACHELOR'S+)** 

68,218 - 50.0%

**TOTAL BUSINESSES** 

11,454

**TOTAL EMPLOYEES** 

121,588

**DAYTIME POPULATION (W/16 YR+)** 

217,390

## **5 MILE RADIUS**

**POPULATION** 

519,549

**HOUSEHOLDS** 

162,266

**AVERAGE HOUSEHOLD INCOME** 

\$180,184

**MEDIAN HOUSEHOLD INCOME** 

\$131,744

**COLLEGE GRADUATES (BACHELOR'S +)** 

175,732 - 23.0 %

**TOTAL BUSINESSES** 

22,916

**TOTAL EMPLOYEES** 

291,671

**DAYTIME POPULATION (W/16 YR+)** 

550,467

# **AREA DEMOGRAPHICS**