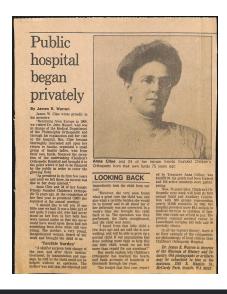

Today, under fourth-generation leader A.M. Clise, we strive to advance the Clise Family's goal of transforming the Denny Regrade into Seattle's premier urban neighborhood. A.M. has expanded this original vision to include the greater Puget Sound region, and we currently have properties in Bothell, Federal Way, Tacoma, and Puyallup. While property development is our business, the Clise family possesses a passion and respect for Seattle that extends beyond our daily work. Among the family's many contributions to the community is the founding of Seattle Children's Hospital, conceived by JW's wife, Anna Herr Clise, in 1907.

Today, Seattle Children's is considered one of the top pediatric hospitals in the nation. With the best interest of Seattle always at heart, Clise Properties is eager to continue building the future of this vibrant city. Our new generation of classic, contemporary structures represents our ongoing commitment to thoughtful development and unparalleled style for the next 127 years.