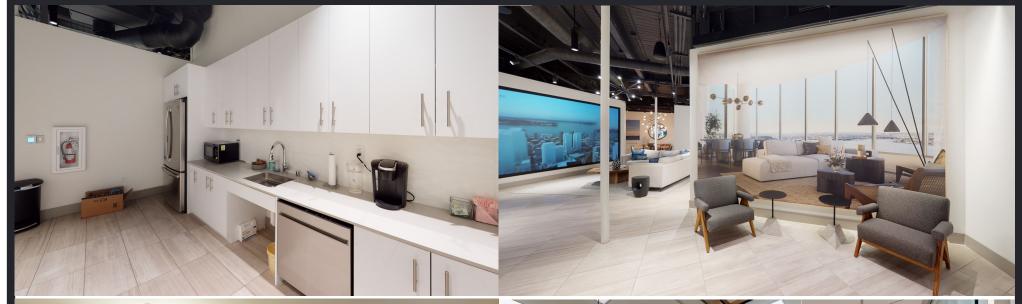

#### THE BUILDING:

Built in 1948 by the Sterling Engraving Company for its engraving operations, 2218 Fifth Avenue was renovated in 2019 as creative sales and marketing center for condominiums. With 14 foot ceilings, six reserved parking stalls, and a mix of open and enclosed offices and an upper mezzanine, 2218 Fifth Avenue provides 6,900 square feet of creative office space in the exciting Denny Regrade neighborhood with its numerous restaurants, coffee shops, luxury residential towers and entertainment venues.

## 2218 5th Avenue

2218 5th Avenue, Seattle, WA, 98121

Floor 1 & Mezzanine 6,900 R.S.F.

Virtual Tour of Floor 1, Mezzanine