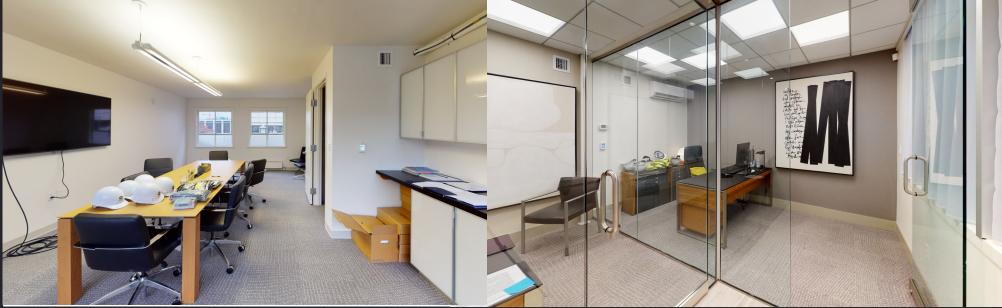

#### THE BUILDING:

Built in 1948 by the Sterling Engraving Company for its engraving operations, 2218 Fifth Avenue was renovated in 2019 as creative sales and marketing center for condominiums. With 14 foot ceilings, six reserved parking stalls, and a mix of open and enclosed offices and an upper mezzanine, 2218 Fifth Avenue provides 6,900 square feet of creative office space in the exciting Denny Regrade neighborhood with its numerous restaurants, coffee shops, luxury residential towers and entertainment venues.

## 2218 5th Avenue

2218 5th Avenue, Seattle, WA, 98121

Floor 1 & Mezzanine 6,900 R.S.F.

Virtual Tour of Floor 1, Mezzanine