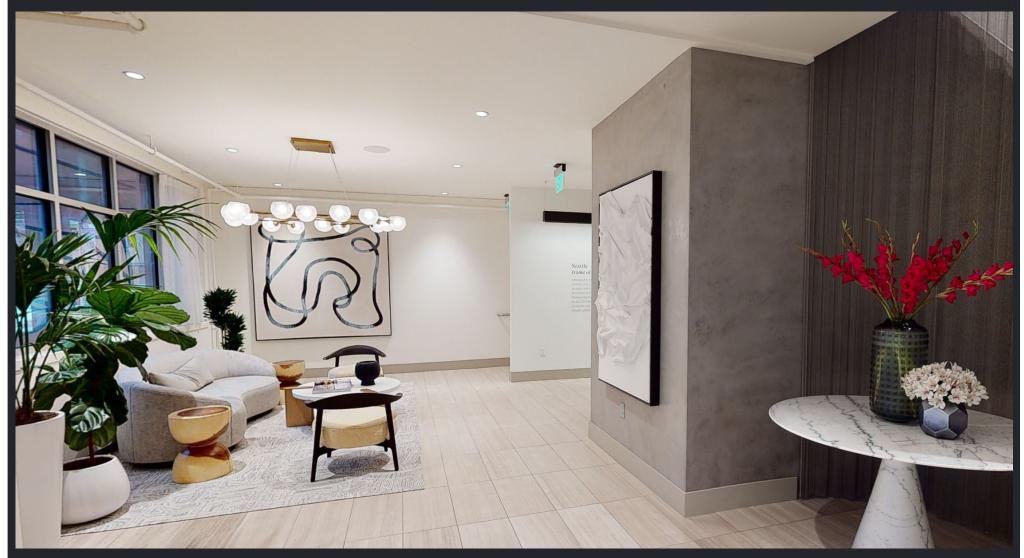

#### THE BUILDING:

Built in 1948 by the Sterling Engraving Company for its engraving operations, 2218 Fifth Avenue was renovated in 2019 as creative sales and marketing center for condominiums. With 14 foot ceilings, six reserved parking stalls, and a mix of open and enclosed offices and an upper mezzanine, 2218 Fifth Avenue provides 6,900 square feet of creative office space in the exciting Denny Regrade neighborhood with its numerous restaurants, coffee shops, luxury residential towers and entertainment venues.

## 2218 5th Avenue

2218 5th Avenue, Seattle, WA, 98121

Floor 1 & Mezzanine 6,900 R.S.F.

Virtual Tour of Floor 1, Mezzanine