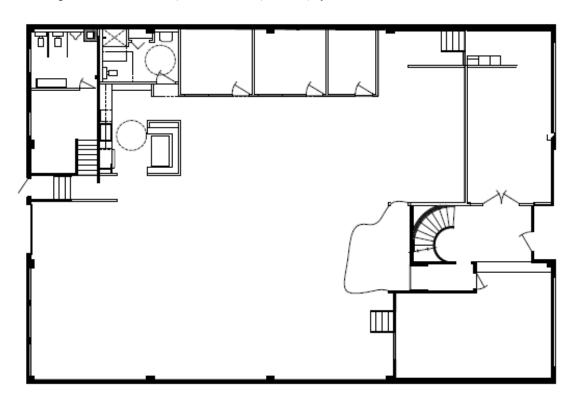

## 2218 5th Avenue

2218 5th Avenue, Seattle, WA, 98121

Floor 1 & Mezzanine 6,900 R.S.F.

Virtual Tour of Floor 1, Mezzanine