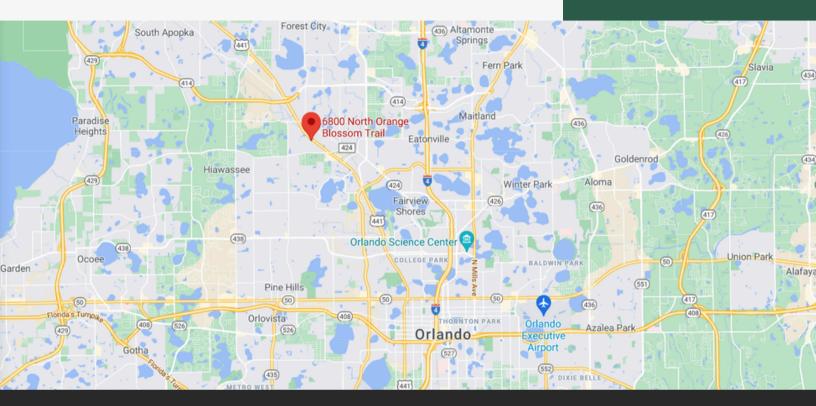

## FOR LEASE

ORANGE BLOSSOM BUSINESS PARK 6800 N ORANGE BLOSSOM TR. ORLANDO, FL 32810

PARK COMMERCIAL PROPERTIES

Industrial park with grade level units ranging from 1,950 SF to 3,900 SF

# FOR LEASE

ORANGE BLOSSOM BUSINESS PARK 6800 N ORANGE BLOSSOM TR. ORLANDO, FL 32810