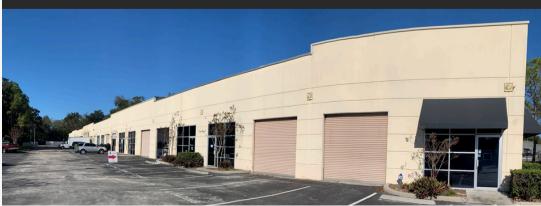

## FOR LEASE

ORANGE BLOSSOM BUSINESS PARK 6800 N ORANGE BLOSSOM TR. ORLANDO, FL 32810

PARK COMMERCIAL PROPERTIES

Industrial park with grade level units ranging from 1,950 SF to 3,900 SF

- Industrial and retail space available with frontage

SALON

C-1 & C-3 Zoning

## AVAILABLE UNITS

- 1,500 SF (Retail/Office)
- 2,000 SF (Retail)
- 1,950 SF (Warehouse)
- 3,900 SF (Warehouse) (Sublease available)

Park Commercial Properties LLC, a licensed real estate broker. Although information has been obtained from sources deemed reliable, neither Owner nor Park Commercial Properties LLC makes any guarantees, warranties or representations, express or implied, as to the completeness or accuracy as to the information contained herein. Any projections, opinions, assumptions or estimates used are for example only. There may be differences between projected and actual results, and those differences may be material. The Property may be withdrawn without notice. Neither Owner nor Park Commercial Properties LLC accepts any liability for any loss or damage suffered by any party resulting from reliance on this information. If the recipient of this information has signed a confidentiality agreement regarding this matter, this information is subject to the terms of that agreement.