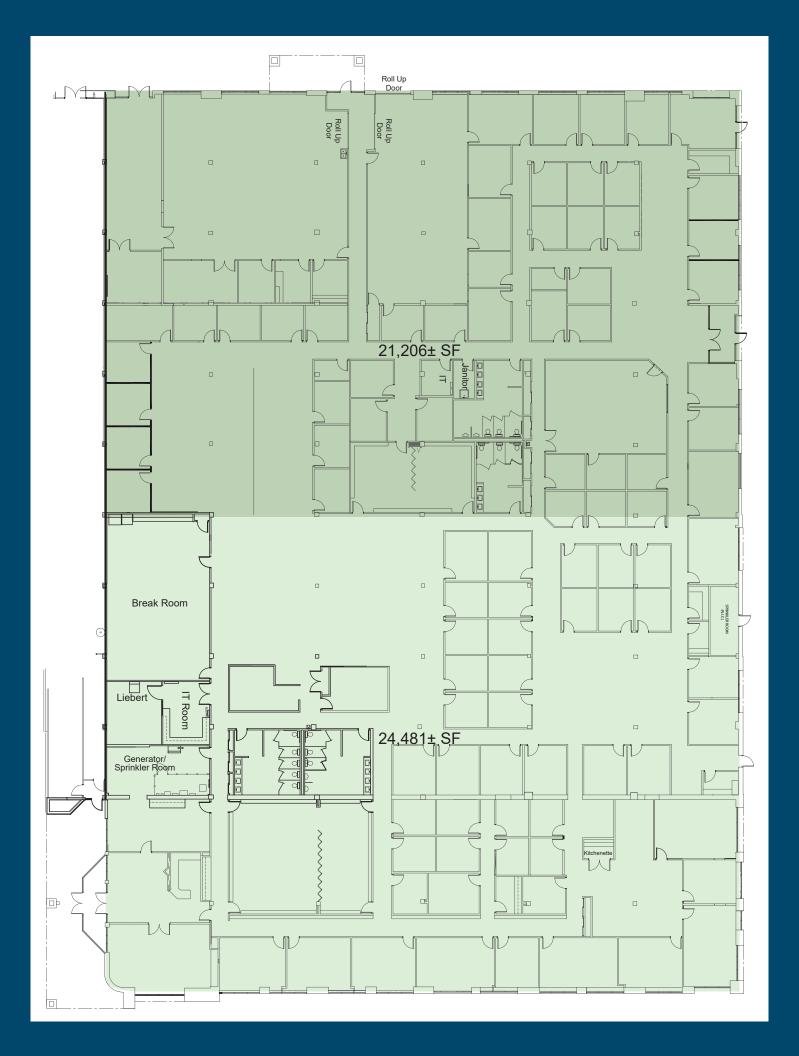

# **BUILDING SIZE**

93,813 square feet

#### **SPACE AVAILABLE**

Suite A: 45,687 square feet