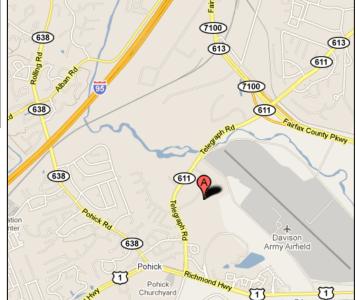

### **7205 - 7207 LOCKPORT PLACE**

- 1. Loading Dock & Drive-in Bays
- 2. Excellent Tractor Trailer Access
- 3. Excellent Parking
- 4. Space is Exceptionally Clean
- 5. Minutes to Fairfax County Pkwy, Fort Belvoir, 95 and 495