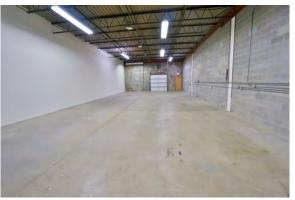

### 2,700 SF Loading Dock Warehouse Available

### **Warehouse Space Includes:**

- Large Front Office/Reception + 2 Private Offices
- Private Restroom ◆ 16' Ceilings ◆ 10' Overhead Dock Door

Warehouse Interior

Front Office

**Loading Dock** 

Kossow Management Corp. (301) 309-9500