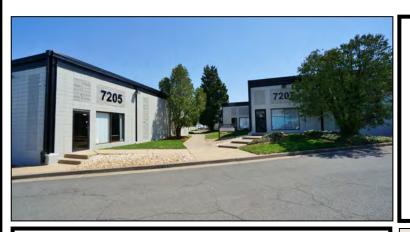

### **7205 - 7207 LOCKPORT PLACE**

- 1. Loading Dock & Drive-in Bays
- 2. Excellent Tractor Trailer Access
- 3. Excellent Parking
- 4. Space is Exceptionally Clean
- 5. Minutes to Fairfax County Pkwy, Fort Belvoir, 95 and 495

The following spaces are available in the above project:

2,700 SF Loading Dock Warehouse

FOR MORE INFORMATION PLEASE CONTACT:

### 2,700 SF Loading Dock Warehouse Available