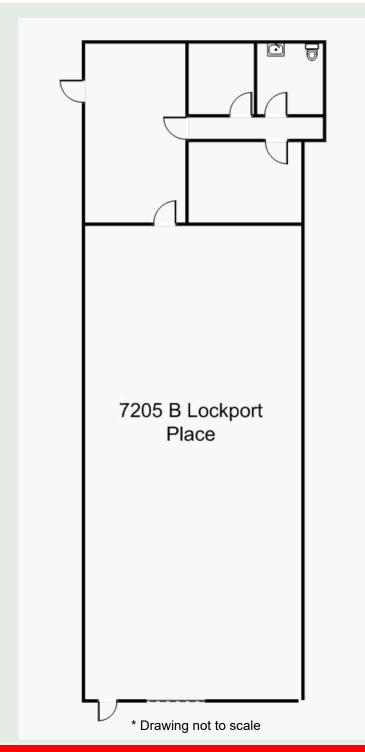

### 2,700 SF Loading Dock Warehouse Available

### **Warehouse Space Includes:**

- Large Front Office/Reception + 2 Private Offices
- Private Restroom ◆ 16' Ceilings ◆ 10' Overhead Dock Door

Warehouse Interior

Front Office

**Loading Dock** 

Kossow Management Corp. (301) 309-9500