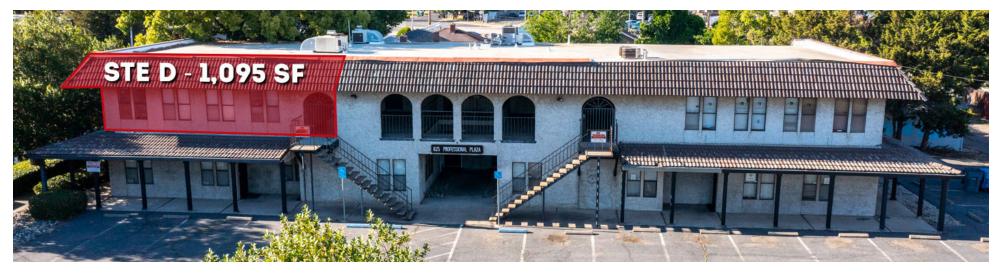

# **Lease Spaces**

# 825 9th Street

825 9th Street, Marysville, CA 95901

### **LEASE INFORMATION**

| Lease Type:  | MG       | Lease Term: | Negotiable      |
|--------------|----------|-------------|-----------------|
| Total Space: | 1,095 SF | Lease Rate: | \$0.85 SF/month |

#### **AVAILABLE SPACES**

| SUITE | TENANT    | SIZE (SF) | LEASE TYPE     | LEASE RATE      |
|-------|-----------|-----------|----------------|-----------------|
| STE D | Available | 1,095 SF  | Modified Gross | \$0.85 SF/month |