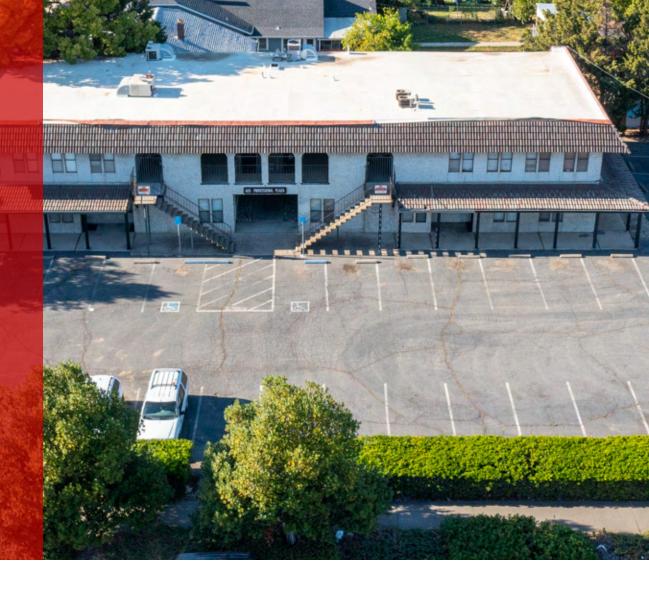

# **Executive Summary**

## 825 9th Street

825 9th Street, Marysville, CA 95901

#### **OFFERING SUMMARY**

Lease Rate: \$0.85 SF/month (MG)

**Building Size:** 7,690 SF

Available SF: 1,095 SF

**Lot Size:** 0.5 Acres

Year Built: 1978

Zoning:

Submarket: Yuba County

#### **PROPERTY OVERVIEW**

Helm Properties is pleased to list this office building for lease. There is 1 vacant unit on the 2nd floor.