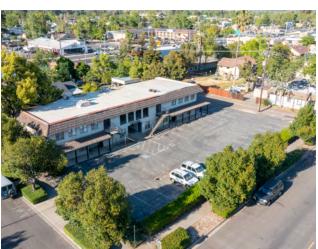

# **Executive Summary**

## 825 9th Street

825 9th Street, Marysville, CA 95901

#### **OFFERING SUMMARY**

Lease Rate: \$0.85 SF/month (MG)

**Building Size:** 7,690 SF

Available SF: 1,095 SF

**Lot Size:** 0.5 Acres

Year Built: 1978

Zoning:

Submarket: Yuba County

#### **PROPERTY OVERVIEW**

Helm Properties is pleased to list this office building for lease. There is 1 vacant unit on the 2nd floor.