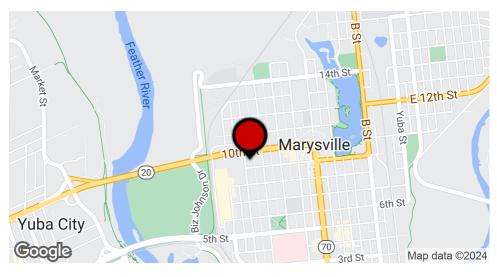

FOR LEASE

OFFICE BUILDING

# 825 9th Street

825 9th Street Marysville, CA 95901

LEASE RATE: \$0.85 SF/MONTH (MG)



### **Jeffrey Helm**

Broker CalDRE #01428618 949.624.0630 jeff@helmre.com

#### **Lucas Helm**

Agent Lic: 02140876 530.788.8887 lucas@helmre.com

# **Executive Summary**

## 825 9th Street

825 9th Street, Marysville, CA 95901







#### **OFFERING SUMMARY**

Lease Rate: \$0.85 SF/month (MG)

**Building Size:** 7,690 SF

Available SF: 1,095 SF

**Lot Size:** 0.5 Acres

Year Built: 1978

Zoning:

Submarket: Yuba County

#### **PROPERTY OVERVIEW**

Helm Properties is pleased to list this office building for lease. There is 1 vacant unit on the 2nd floor.

#### **PROPERTY HIGHLIGHTS**

CH

Sacramento

Lucas Helm

• One block away from Highway 20

#### **Jeffrey Helm**

Market:

 Broker
 Agent

 CalDRE #01428618
 Lic: 02140876

 949.624.0630
 530.788.8887

 jeff@helmre.com
 lucas@helmre.com

# **Lease Spaces**

# 825 9th Street

825 9th Street, Marysville, CA 95901





### **LEASE INFORMATION**

| Lease Type:  | MG       | Lease Term: | Negotiable      |
|--------------|----------|-------------|-----------------|
| Tot