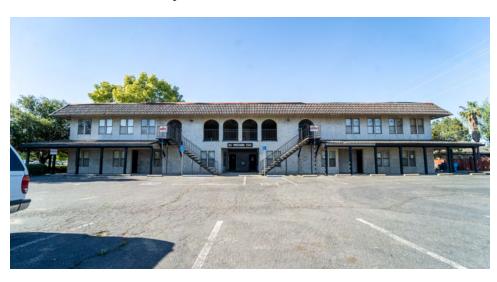

FOR LEASE

OFFICE BUILDING

# 825 9th Street

825 9th Street Marysville, CA 95901

LEASE RATE: \$0.85 SF/MONTH (MG)



### **Jeffrey Helm**

Broker CalDRE #01428618 949.624.0630 jeff@helmre.com

#### **Lucas Helm**

Agent Lic: 02140876 530.788.8887 lucas@helmre.com

# **Executive Summary**

## 825 9th Street

825 9th Street, Marysville, CA 95901







#### **OFFERING SUMMARY**

Lease Rate: \$0.85 SF/month (MG)

**Building Size:** 7,690 SF

Available SF: 1,095 SF

**Lot Size:** 0.5 Acres

Year Built: 1978

Zoning:

Submarket: Yuba County

#### **PROPERTY OVERVIEW**

Helm Properties is pleased to list this office building for lease. There is 1 vacant unit on the 2nd floor.

#### **PROPERTY HIGHLIGHTS**

CH

Sacramento

Lucas Helm

• One block away from Highway 20

#### **Jeffrey Helm**

Market:

 Broker
 Agent

 CalDRE #01428618
 Lic: 02140876

 949.624.0630
 530.788.8887

 jeff@helmre.com
 lucas@helmre.com

# **Lease Spaces**

# 825 9th Street

825 9th Street, Marysville, CA 95901





### **LEASE INFORMATION**

| Lease Type:  | MG       | Lease Term: | Negotiable      |
|--------------|----------|-------------|-----------------|
| T