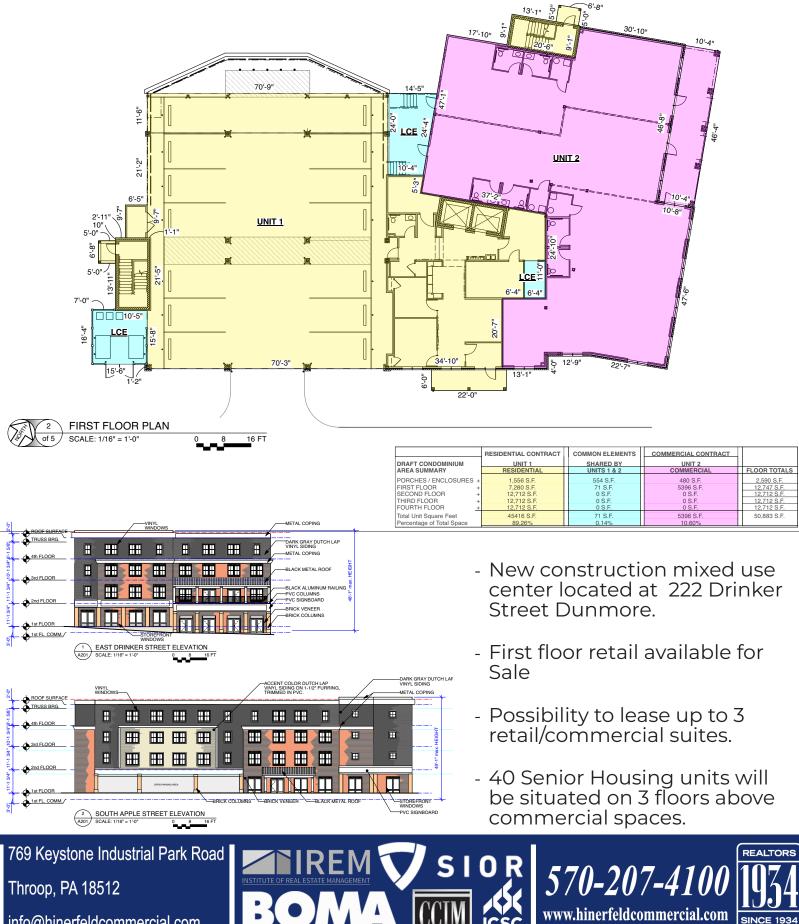

## Buy as a Condo or Lease what you need!

- New construction 5,396 SF Commercial > space for Sale (condominium) or lease
- Divisible to three separate units >
- Commercial unit at street level with great > visibility
- Faces high traffic roadway with traffic count 9,752 AADT (PennDOT TIre 2023) >
- Zoned C-2 Central Business District. > Many uses include retail, financial services, medical/professional offices, etc.)
- 40 senior housing units situated above the commercial space, built in consumers. >