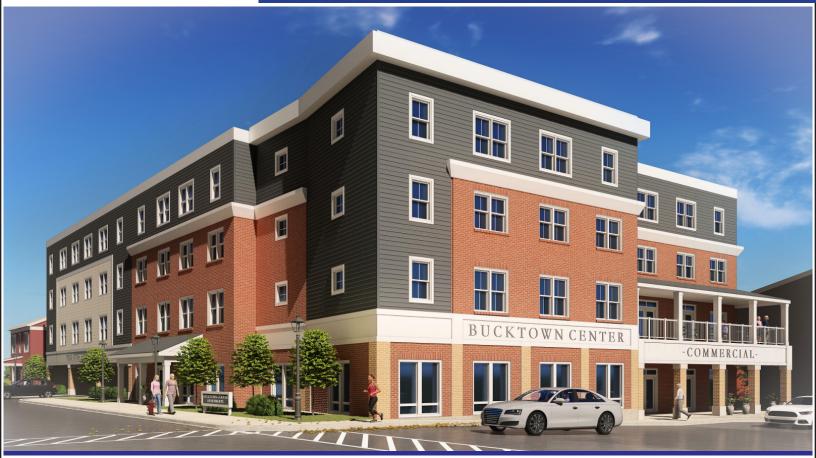

## 222 Drinker Street, Scranton, Pennsylvania

## Buy as a Condo or Lease what you need!

- New construction 5,396 SF Commercial > space for Sale (condominium) or lease
- Divisible to three separate units >
- Commercial unit at street level with great > visibility
- Faces high traffic roadway with traffic count 9,752 AADT (PennDOT TIre 2023) >
- Zoned C-2 Central Business District. > Many uses include retail, financial services, medical/professional offices, etc.)
- 40 senior housing units situated above the commercial space, built in consumers. >