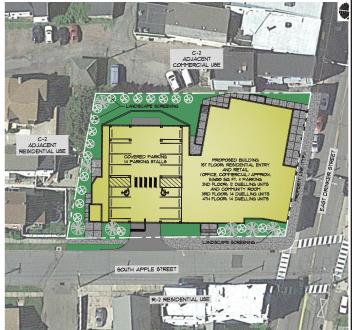

## Buy as a Condo or Lease what you need!

- New construction 5,396 SF Commercial > space for Sale (condominium) or lease
- Divisible to three separate units >
- Commercial unit at street level with great > visibility
- Faces high traffic roadway with traffic count 9,752 AADT (PennDOT TIre 2023) >
- Zoned C-2 Central Business District. > Many uses include retail, financial services, medical/professional offices, etc.)
- 40 senior housing units situated above the commercial space, built in consumers. >