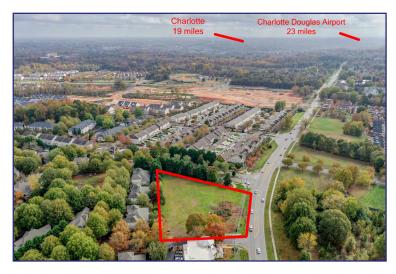

, NC 28031





### New Commercial Construction - Coming in 2025!





### **FEATURES**

- New construction site zoned VC(CZ)
- · Office, Retail allowed.
- Space Ranges 1,200-7,700 SF
- · Great location in the heart of Carnelius, NC
- Highly visible site with over 24,000 VPD traffic count and just 3 miles to both I77 exits 25 and 23
- · Please call for pricing

#### **Sue Harding**

(O) 704.663.7779 • (C) 704.450.1116 sue@teamnewport.com

18620 W. Catawba Avenue • Cornelius, NC 28031



### Cornelius Approved - Preliminary Plans for Two +/- 8,000 SF Buildings







18620 W. Catawba Avenue • Cornelius, NC 28031

















18620 W. Catawba Avenue • Cornelius, NC 28031



### **Conceptual Buildings Shown on Site**















18620 W. Catawba Avenue • Cornelius, NC 28031

















18620 W. Catawba Avenue • Cornelius, NC 28031









### **Sue Harding**