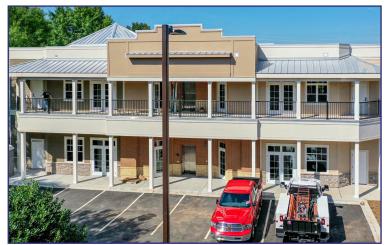

### New Commercial Construction - Coming in 2025!

### **FEATURES**

- New construction site zoned VC(CZ)
- · Office, Retail allowed.
- Space Ranges 1,200-7,700 SF
- · Great location in the heart of Carnelius, NC
- Highly visible site with over 24,000 VPD traffic count and just 3 miles to both I77 exits 25 and 23
- · Please call for pricing

### Cornelius Approved - Preliminary Plans for Two +/- 8,000 SF Buildings

18620 W. Catawba Avenue • Cornelius, NC 28031

18620 W. Catawba Avenue • Cornelius, NC 28031

### **Conceptual Buildings Shown on Site**

18620 W. Catawba Avenue • Cornelius, NC 28031

18620 W. Catawba Avenue • Cornelius, NC 28031