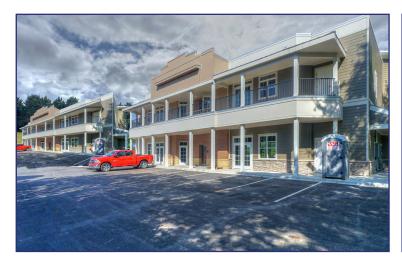

### New Commercial Construction - Coming in 2025!

### **FEATURES**

- New construction site zoned VC(CZ)
- · Office, Retail allowed.
- Space Ranges 1,200-7,700 SF
- · Great location in the heart of Carnelius, NC
- Highly visible site with over 24,000 VPD traffic count and just 3 miles to both I77 exits 25 and 23
- · Please call for pricing

### Cornelius Approved - Preliminary Plans for Two +/- 8,000 SF Buildings

18620 W. Catawba Avenue • Cornelius, NC 28031

18620 W. Catawba Avenue • Cornelius, NC 28031

### **Conceptual Buildings Shown on Site**

18620 W. Catawba Avenue • Cornelius, NC 28031

18620 W. Catawba Avenue • Cornelius, NC 28031