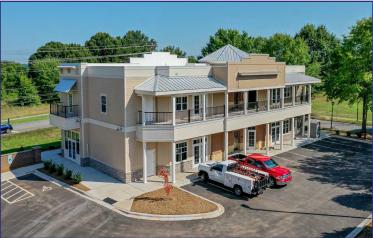

### New Commercial Construction - Coming in 2025!

### **FEATURES**

- New construction site zoned VC(CZ)
- · Office, Retail allowed.
- Space Ranges 1,200-7,700 SF
- · Great location in the heart of Carnelius, NC
- Highly visible site with over 24,000 VPD traffic count and just 3 miles to both I77 exits 25 and 23
- · Please call for pricing

### Cornelius Approved - Preliminary Plans for Two +/- 8,000 SF Buildings

18620 W. Catawba Avenue • Cornelius, NC 28031

18620 W. Catawba Avenue • Cornelius, NC 28031

### **Conceptual Buildings Shown on Site**

18620 W. Catawba Avenue • Cornelius, NC 28031

18620 W. Catawba Avenue • Cornelius, NC 28031