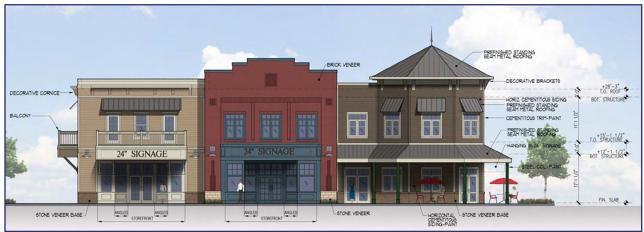

### Cornelius Approved - Preliminary Plans for Two +/- 8,000 SF Buildings

18620 W. Catawba Avenue • Cornelius, NC 28031

18620 W. Catawba Avenue • Cornelius, NC 28031

### **Conceptual Buildings Shown on Site**

18620 W. Catawba Avenue • Cornelius, NC 28031

18620 W. Catawba Avenue • Cornelius, NC 28031