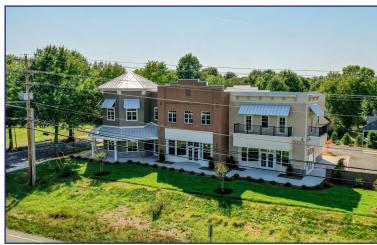

### New Commercial Construction - Coming in 2025!

### **FEATURES**

- New construction site zoned VC(CZ)
- · Office, Retail allowed.
- Space Ranges 1,200-7,700 SF
- · Great location in the heart of Carnelius, NC
- Highly visible site with over 24,000 VPD traffic count and just 3 miles to both I77 exits 25 and 23
- · Please call for pricing

### Cornelius Approved - Preliminary Plans for Two +/- 8,000 SF Buildings

18620 W. Catawba Avenue • Cornelius, NC 28031

18620 W. Catawba Avenue • Cornelius, NC 28031

### **Conceptual Buildings Shown on Site**

18620 W. Catawba Avenue • Cornelius, NC 28031

18620 W. Catawba Avenue • Cornelius, NC 28031