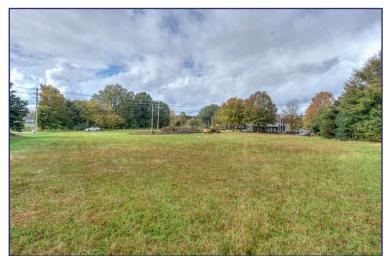

18620 W. Catawba Avenue • Cornelius, NC 28031

### New Commercial Construction - Coming in 2025!

### **FEATURES**

- New construction site zoned VC(CZ)
- · Office, Retail allowed.
- Space Ranges 1,200-7,700 SF
- · Great location in the heart of Carnelius, NC
- Highly visible site with over 24,000 VPD traffic count and just 3 miles to both I77 exits 25 and 23
- · Please call for pricing