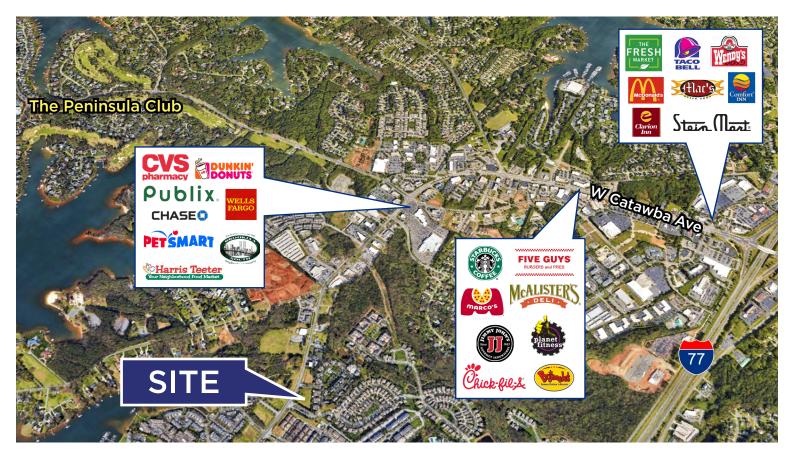

### **FEATURES**

- New construction site zoned VC(CZ)
- · Office, Retail allowed.
- Space Ranges 1,200-7,700 SF
- · Great location in the heart of Carnelius, NC
- Highly visible site with over 24,000 VPD traffic count and just 3 miles to both I77 exits 25 and 23
- · Please call for pricing