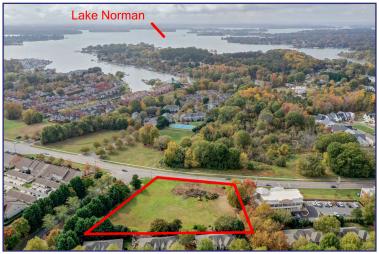

18620 W. Catawba Avenue • Cornelius, NC 28031

### Cornelius Approved - Preliminary Plans for Two +/- 8,000 SF Buildings

18620 W. Catawba Avenue • Cornelius, NC 28031

18620 W. Catawba Avenue • Cornelius, NC 28031