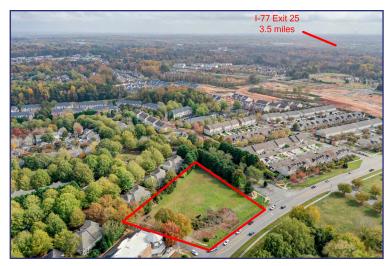

18620 W. Catawba Avenue • Cornelius, NC 28031

### **FEATURES**

- New construction site zoned VC(CZ)
- · Office, Retail allowed.
- Space Ranges 1,200-7,700 SF
- · Great location in the heart of Carnelius, NC
- Highly visible site with over 24,000 VPD traffic count and just 3 miles to both I77 exits 25 and 23
- · Please call for pricing