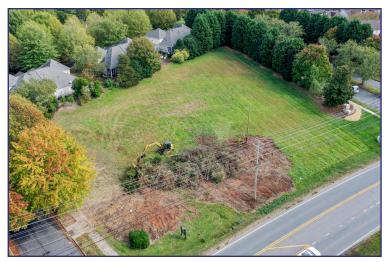

18620 W. Catawba Avenue • Cornelius, NC 28031

### **FEATURES**

- New construction site zoned VC(CZ)
- · Office, Retail allowed.
- Space Ranges 1,200-7,700 SF
- · Great location in the heart of Carnelius, NC
- Highly visible site with over 24,000 VPD traffic count and just 3 miles to both I77 exits 25 and 23
- · Please call for pricing