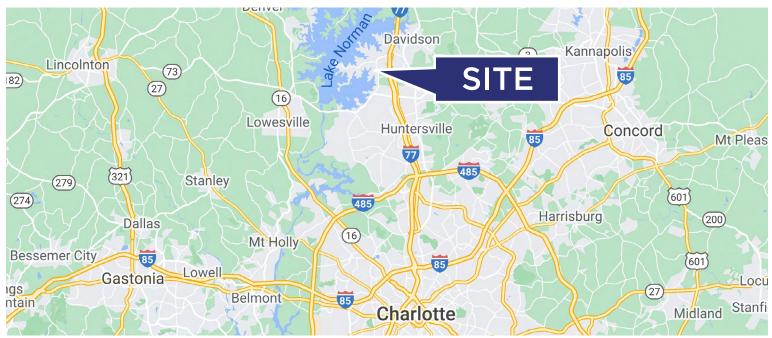

### **FEATURES**

- New construction site zoned VC(CZ)
- · Office, Retail allowed.
- Space Ranges 1,200-7,700 SF
- · Great location in the heart of Carnelius, NC
- Highly visible site with over 24,000 VPD traffic count and just 3 miles to both I77 exits 25 and 23
- · Please call for pricing