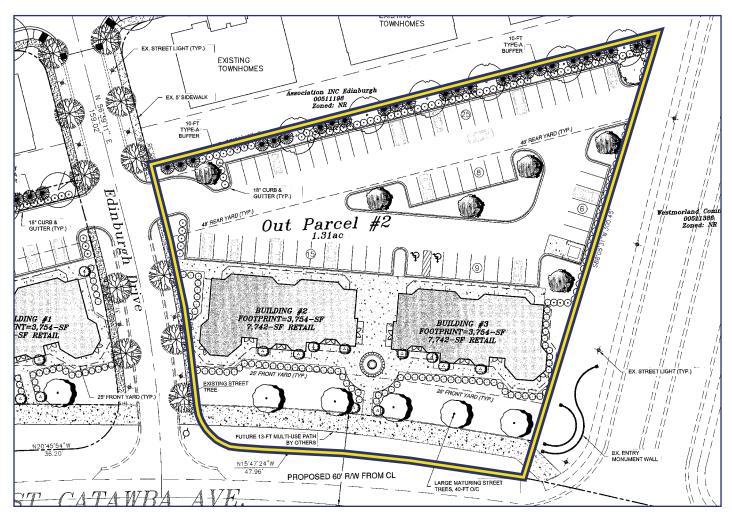

### Cornelius Approved - Preliminary Plans for Two +/- 8,000 SF Buildings

18620 W. Catawba Avenue • Cornelius, NC 28031

18620 W. Catawba Avenue • Cornelius, NC 28031

### **Conceptual Buildings Shown on Site**

18620 W. Catawba Avenue • Cornelius, NC 28031

18620 W. Catawba Avenue • Cornelius, NC 28031