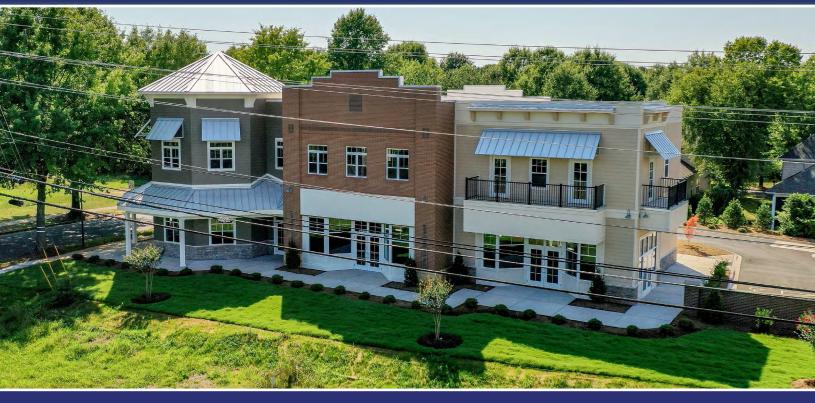

### New Commercial Construction - Coming in 2025!

### **FEATURES**

- New construction site zoned VC(CZ)
- · Office, Retail allowed.
- Space Ranges 1,200-7,700 SF
- · Great location in the heart of Carnelius, NC
- Highly visible site with over 24,000 VPD traffic count and just 3 miles to both I77 exits 25 and 23
- · Please call for pricing