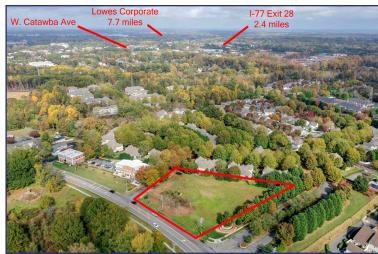

18620 W. Catawba Avenue • Cornelius, NC 28031

### **FEATURES**

- New construction site zoned VC(CZ)
- · Office, Retail allowed.
- Space Ranges 1,200-7,700 SF
- · Great location in the heart of Carnelius, NC
- Highly visible site with over 24,000 VPD traffic count and just 3 miles to both I77 exits 25 and 23
- · Please call for pricing