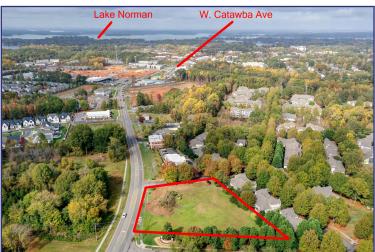

lius, NC 28031





### New Commercial Construction - Coming in 2025!





### **FEATURES**

- New construction site zoned VC(CZ)
- · Office, Retail allowed.
- Space Ranges 1,200-7,700 SF
- · Great location in the heart of Carnelius, NC
- Highly visible site with over 24,000 VPD traffic count and just 3 miles to both I77 exits 25 and 23
- · Please call for pricing

#### **Sue Harding**

(O) 704.663.7779 • (C) 704.450.1116 sue@teamnewport.com

18620 W. Catawba Avenue • Cornelius, NC 28031



### Cornelius Approved - Preliminary Plans for Two +/- 8,000 SF Buildings







18620 W. Catawba Avenue • Cornelius, NC 28031

















18620 W. Catawba Avenue • Cornelius, NC 28031



### **Conceptual Buildings Shown on Site**















18620 W. Catawba Avenue • Cornelius, NC 28031

















18620 W. Catawba Avenue • Cornelius, NC 28031









### **Sue Harding**