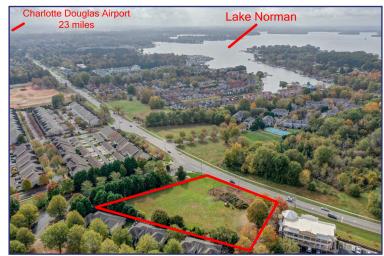

us, NC 28031





### New Commercial Construction - Coming in 2025!





### **FEATURES**

- New construction site zoned VC(CZ)
- · Office, Retail allowed.
- Space Ranges 1,200-7,700 SF
- · Great location in the heart of Carnelius, NC
- Highly visible site with over 24,000 VPD traffic count and just 3 miles to both I77 exits 25 and 23
- · Please call for pricing

#### **Sue Harding**

(O) 704.663.7779 • (C) 704.450.1116 sue@teamnewport.com

18620 W. Catawba Avenue • Cornelius, NC 28031



### Cornelius Approved - Preliminary Plans for Two +/- 8,000 SF Buildings







18620 W. Catawba Avenue • Cornelius, NC 28031

















18620 W. Catawba Avenue • Cornelius, NC 28031



### **Conceptual Buildings Shown on Site**















18620 W. Catawba Avenue • Cornelius, NC 28031

















18620 W. Catawba Avenue • Cornelius, NC 28031









### **Sue Harding**