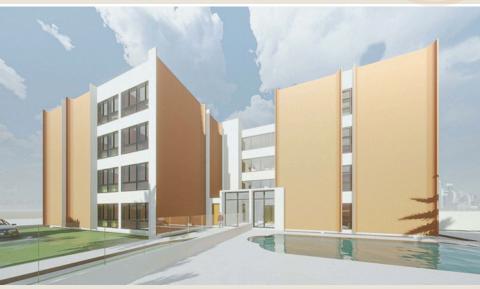

## BAY HARBOR VALUE ADD OPPORTUNITY

- PROPERTY TYPE: 24 UNIT MULTI -FAMILY (RM-2)
- BUILDING SIZE: 30,017 SF
- PROPERTY STATUS: SHOVEL READY LANS FOR RECONSTRUCTION

LOCATION: UPSCALE

WATERFRONT

NEIGHBORHOOD

## Redevelopment Highlights

- <u>LUXURIOUS TRANSFORMATION:</u> RENOVATION-READY WITH APPROVED PLANS: BUILDING IS CONDEMNED AND HAS PERMITTED PLANS IN PLACE FOR A HIGH-END RESIDENTIAL TRANSFORMATION.
- FRONTAGE ON 93RD ST WITH WATERWAY VIEWS:
   EXCEPTIONAL VISIBILITY AND SCENIC SURROUNDINGS FOR
   AN UPSCALE REDEVELOPMENT.
- VACANT AND FULLY GUTTED FOR RECONSTRUCTION: A
  BLANK SLATE, OFFERING IMMEDIATE POTENTIAL FOR
  MODERN, CUSTOMIZED DESIGN.