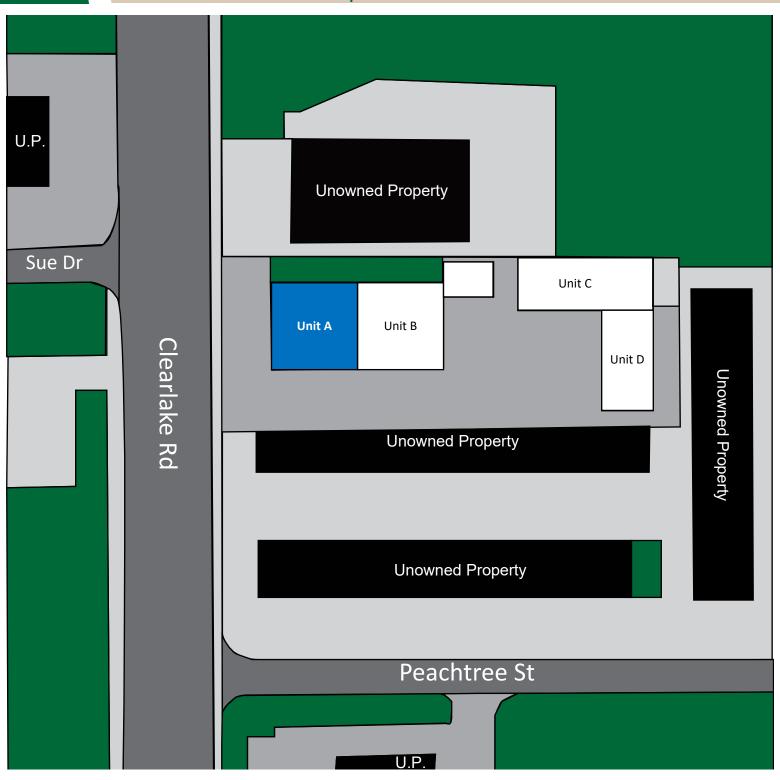

# SITE PLAN

Clearlake Warehouse Complex

314-316 Clearlake Rd. Cocoa, FL, 32922

# **UNITS FOR LEASE**

Clearlake Warehouse Complex

314-316 Clearlake Rd. Cocoa, FL, 32922

| UNIT | SIZE  | RATE   | Monthly<br>Rate       | A | POWE<br>V | R<br>Ph | % OFFICE<br>SPACE | % HVAC |
|------|-------|--------|-----------------------|---|-----------|---------|-------------------|--------|
| Α    | 2,500 | \$9.00 | PSF/<br>YR \$1,875.00 |   |           |         | 100%              | 100%   |