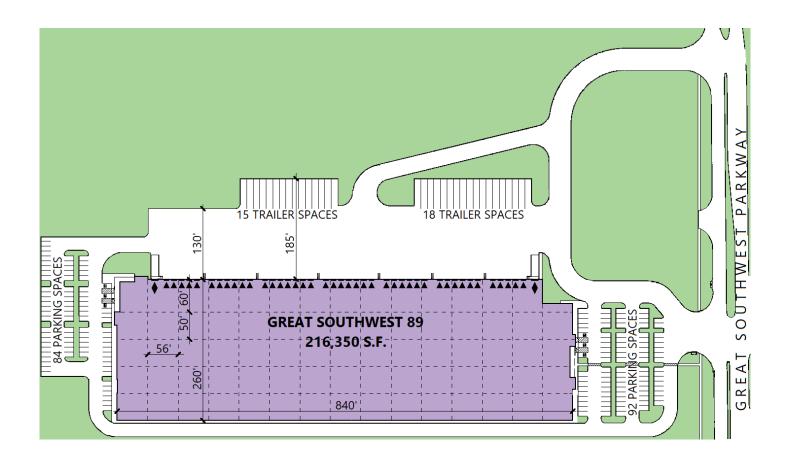

#### FACILITY

- 216, 350 sf available
- Build-to-suit office
- 36' clear height
- 42 (9' x 10') overhead dock doors
- 2 (14' x 16') drive in doors
- ESFR sprinkler system
- 176 auto spaces
- 33 trailer spaces
- 130' truck court