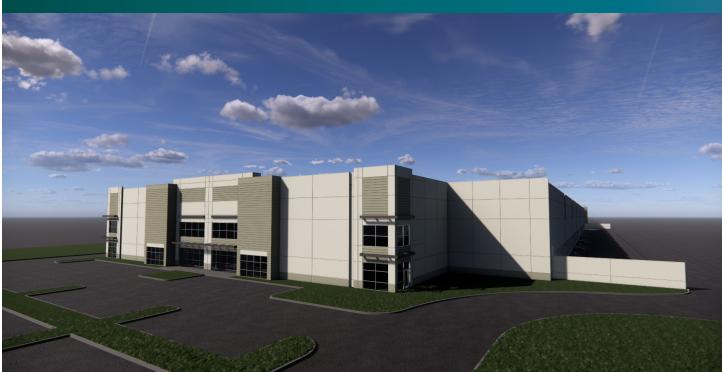

# 216,350 SF

Industrial Space For Lease

## Prologis Great Southwest 89

1400 S. Great Southwest Parkway Grand Prairie, TX 75051 USA

#### FACILITY

- 216, 350 sf available
- Build-to-suit office
- 36' clear height
- 42 (9' x 10') overhead dock doors
- 2 (14' x 16') drive in doors
- ESFR sprinkler system
- 176 auto spaces
- 33 trailer spaces
- 130' truck court