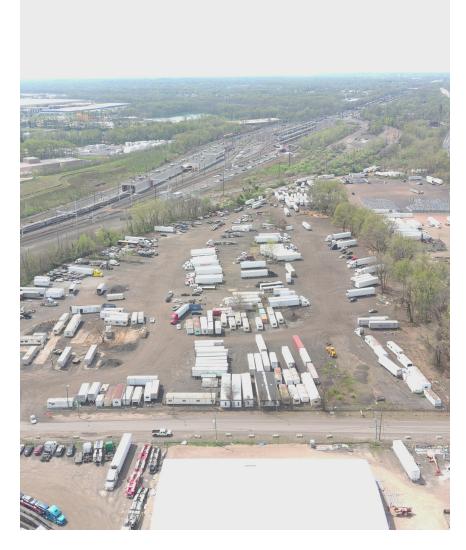

## AVAILABLE FOR LEASE INDUSTRIAL OUTDOOR STORAGE OPPORTUNITY

17.1 Acres

BINSWANGER Established 1931

## **PROPERTY HIGHLIGHTS**

- 17.1 Acres (744,255 SF)
- LI Light Industrial District (Falls Township)
- \$13,104 (Est. 2023)
- Fenced and secured
- The subject property is located in the heart of Morrisville offering easy access to I-95, Route 1, Route 13 and bridges to New Jersey





## **ADDITIONAL PHOTOS**









## CONTACT



Christopher Pennington Partner & Senior Vice President 215.448.6053 cpennington@binswanger.com



Jason Ostach Vice President 215.448.6021 jostach@binswanger.com



Three Logan Square 1717 Arch Street, Suite 5100 Philadelphia, PA 19103 Phone: 215.448.6000 binswanger.com

The information contained herein is from sources deemed reliable, but no warranty or representation is made as to the accuracy thereof and no liability may be imposed.