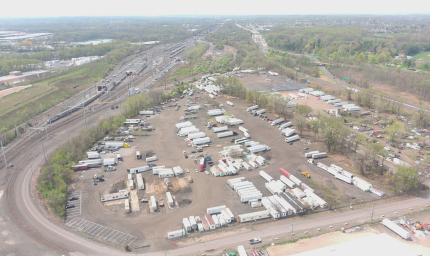

## AVAILABLE FOR LEASE INDUSTRIAL OUTDOOR STORAGE OPPORTUNITY

17.1 Acres

BINSWANGER Established 1931

## **PROPERTY HIGHLIGHTS**

- 17.1 Acres (744,255 SF)
- LI Light Industrial District (Falls Township)
- \$13,104 (Est. 2023)
- Fenced and secured
- The subject property is located in the heart of Morrisville offering easy access to I-95, Route 1, Route 13 and bridges to New Jersey





## **ADDITIONAL PHOTOS**









## CONTACT



Christopher Pennington Partner & Senior Vice President 215.448.6053 cpennington@binswanger.com



Jason Ostach Vice President 215.448.6021 jostach@binswanger.com



Three Logan Square 1717 Arch Street, Suite 5100 Philadelphia, PA 19103 Phone: 215.448.6000 binswanger.com

The information contained herein is from sources deemed reliable, but no warranty or representation is made as to the accuracy thereof and no liability may be imposed.