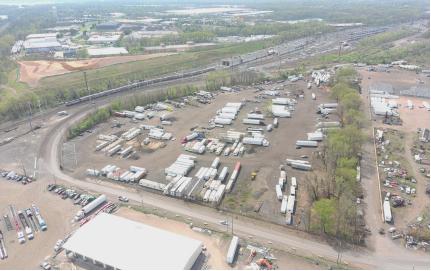

## AVAILABLE FOR LEASE INDUSTRIAL OUTDOOR STORAGE OPPORTUNITY

17.1 Acres

BINSWANGER Established 1931

## **PROPERTY HIGHLIGHTS**

- 17.1 Acres (744,255 SF)
- LI Light Industrial District (Falls Township)
- \$13,104 (Est. 2023)
- Fenced and secured
- The subject property is located in the heart of Morrisville offering easy access to I-95, Route 1, Route 13 and bridges to New Jersey





## **ADDITIONAL PHOTOS**









## CONTACT



Christopher Pennington Partner & Senior Vice President 215.448.6053 cpennington@binswanger.com



Jason Ostach Vice President 215.448.6021 jostach@binswanger.com



Three Logan Square 1717 Arch Street, Suite 5100 Philadelphia, PA 19103 Phone: 215.448.6000 binswanger.com

The information contained herein is from sources deemed reliable, but no warranty or representation is made as to the accuracy thereof and no liability may be imposed.