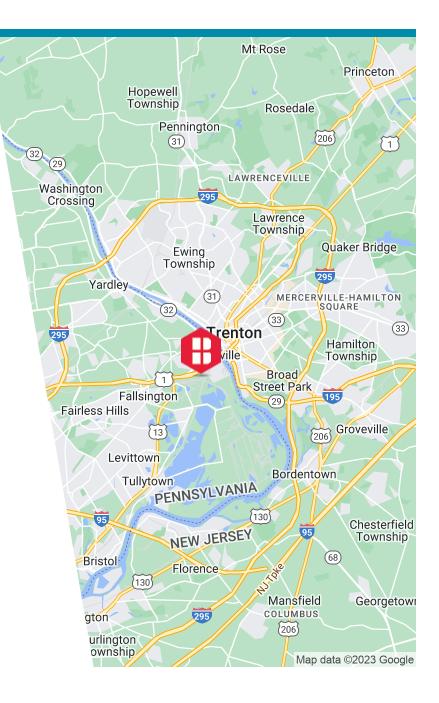

## **PROPERTY HIGHLIGHTS**

- 17.1 Acres (744,255 SF)
- LI Light Industrial District (Falls Township)
- \$13,104 (Est. 2023)
- Fenced and secured
- The subject property is located in the heart of Morrisville offering easy access to I-95, Route 1, Route 13 and bridges to New Jersey