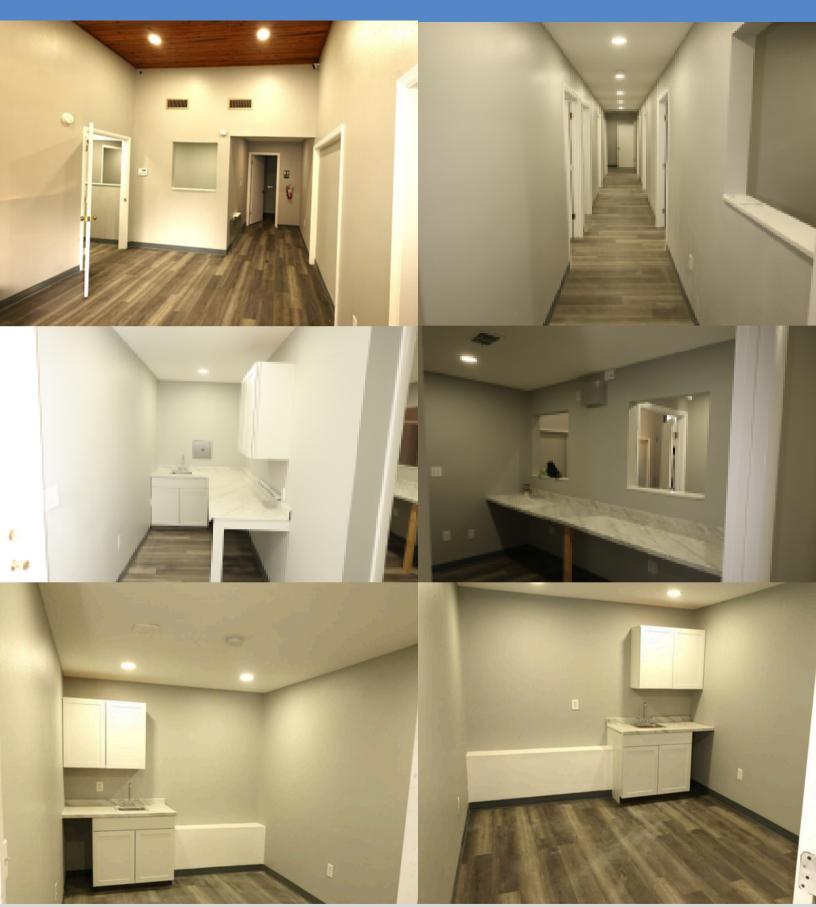

#### **PROPERTY OVERVIEW**

This medical space is right down the street from AdventHealth Zephyrhills situated adjacent to a bustling Pediatrics office, this medical office space is perfectly poised for primary care practices or any specialist looking to establish a presence in a thriving community. Boasting C2 commercial zoning, the possibilities for utilization extend beyond medical practices to accommodate a range of businesses requiring office space and examination rooms. Step inside to discover a spacious reception area and waiting room, providing a warm and inviting atmosphere for patients and clients. With four exam rooms, two offices, a break room, and two bathrooms, this well appointed space ensures comfort and functionality for both staff and visitors.

#### **PROPERTY FEATURES**

- Freshly Painted and Brand New Interior
- Perfect for specialists like dermatology, med spa, chiropractor, pediatric,
- 4 Exam Rooms
- Separate Lab,
- 2 Private Offices
- Large Waiting Room
- Large Break Room
- Patient Restroom & Staff Restroom
- Ample Parking