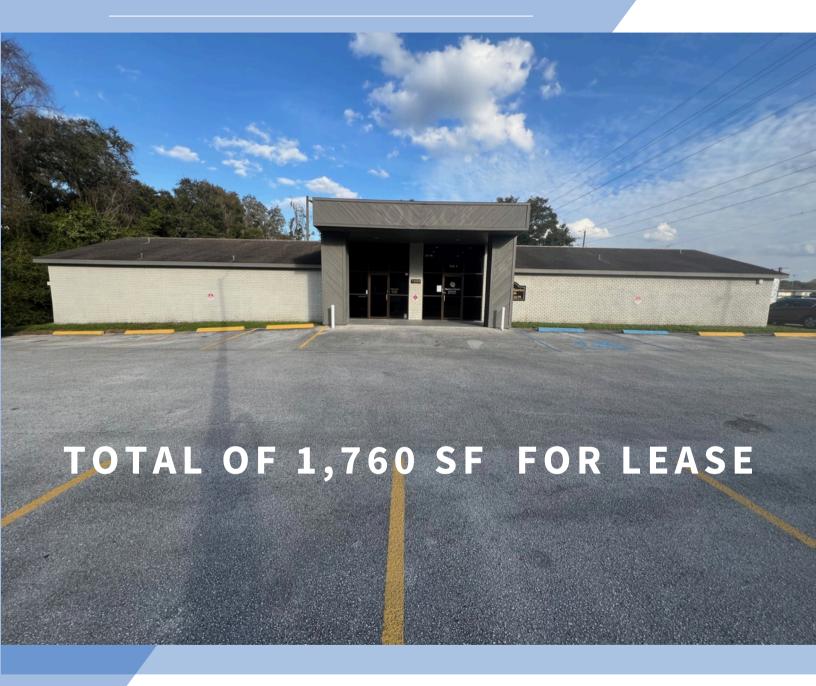

# BRAND NEW 2023 BUILD OUT

7008 Jason Drive, Zephyrhills FL 33541

#### **OFFERING SUMMARY**

| Lease:                         | Suite A | \$18.00 per SF (NNN) |
|--------------------------------|---------|----------------------|
| Building Size:                 |         | 3,500 SF             |
| Available SF:<br>Available SF: |         | 1,760 SF Suite A     |
| Year Built:                    |         | 1983                 |
| Zoning:                        |         | C2                   |
| Traffic Count:                 |         | 10,200               |