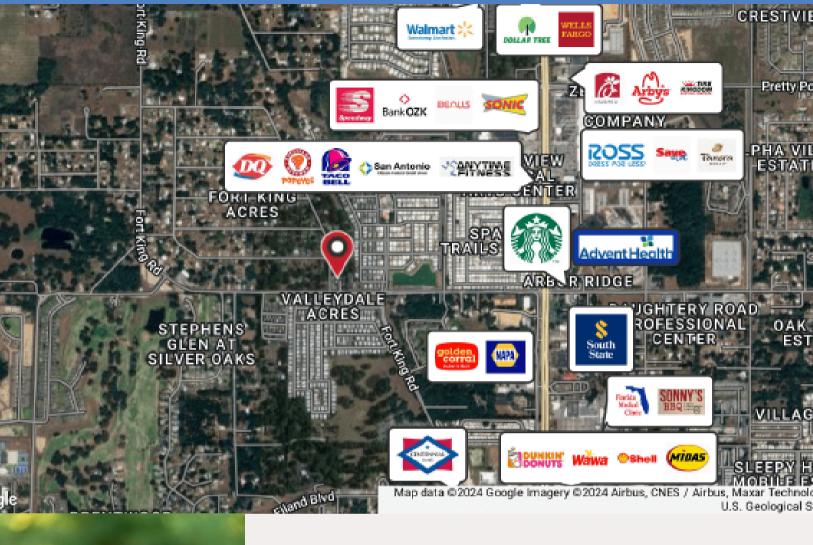

#### **PROPERTY OVERVIEW**

This medical space is right down the street from AdventHealth Zephyrhills situated adjacent to a bustling Pediatrics office, this medical office space is perfectly poised for primary care practices or any specialist looking to establish a presence in a thriving community. Boasting C2 commercial zoning, the possibilities for utilization extend beyond medical practices to accommodate a range of businesses requiring office space and examination rooms. Step inside to discover a spacious reception area and waiting room, providing a warm and inviting atmosphere for patients and clients. With four exam rooms, two offices, a break room, and two bathrooms, this well appointed space ensures comfort and functionality for both staff and visitors.