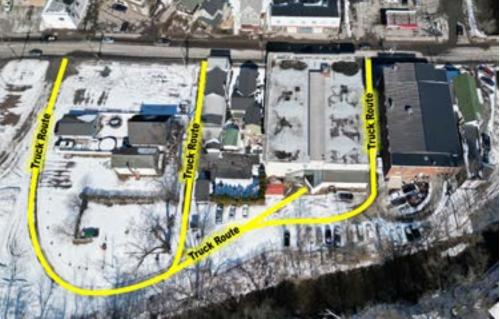

## 20 8th Avenue Carbondale, Pennsylvania

29,259± SF Industrial warehouse for sale in Carbondale Pennsylvania. Property includes 3 parcels, lot with the warehouse, and two vacant lot in the rear of building that can be used for extra parking. Located approximately 2.5 miles from U.S. Route 6 provides access to other Interstate Routes including Interstate 81, Interstate 84, and Interstate 476. M-1 zoning allows many different manufacturing and commercial uses including food processing, clothing manufacturing, warehousing, packaging, and office uses. 3 Phase electric powers the building with public utilities including water, sewer, and natural gas.

- · +/- 29,259 SF Building
- Zoned M-1 Light Industrial
- Concrete Construction
- Wet Sprinkler System
- · Public Gas, Water, & Sewer
- · Rear Dock with Freight Elevator

769 Keystone Industrial Park Road