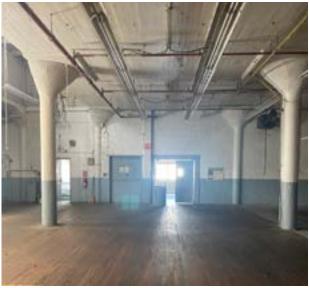

## 20 8th Avenue Carbondale, Pennsylvania

29,259± SF Industrial warehouse for sale in Carbondale Pennsylvania. Property includes 3 parcels, lot with the warehouse, and two vacant lot in the rear of building that can be used for extra parking. Located approximately 2.5 miles from U.S. Route 6 provides access to other Interstate Routes including Interstate 81, Interstate 84, and Interstate 476. M-1 zoning allows many different manufacturing and commercial uses including food processing, clothing manufacturing, warehousing, packaging, and office uses. 3 Phase electric powers the building with public utilities including water, sewer, and natural gas.

- · +/- 29,259 SF Building
- Zoned M-1 Light Industrial
- Concrete Construction
- Wet Sprinkler System
- · Public Gas, Water, & Sewer
- · Rear Dock with Freight Elevator

769 Keystone Industrial Park Road