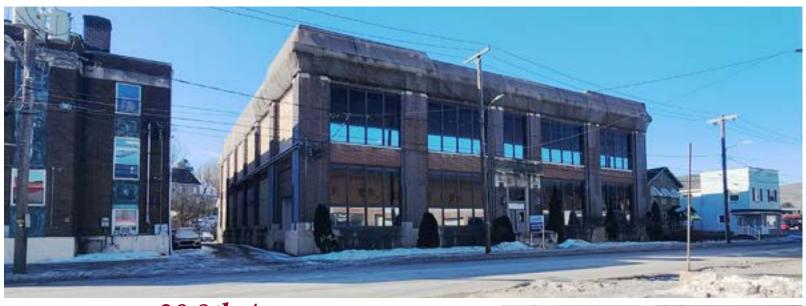

## 20 8th Avenue Carbondale, Pennsylvania

29,259± SF Industrial warehouse for sale in Carbondale Pennsylvania. Property includes 3 parcels, lot with the warehouse, and two vacant lot in the rear of building that can be used for extra parking. Located approximately 2.5 miles from U.S. Route 6 provides access to other Interstate Routes including Interstate 81, Interstate 84, and Interstate 476. M-1 zoning allows many different manufacturing and commercial uses including food processing, clothing manufacturing, warehousing, packaging, and office uses. 3 Phase electric powers the building with public utilities including water, sewer, and natural gas.

- · +/- 29,259 SF Building
- Zoned M-1 Light Industrial
- Concrete Construction
- Wet Sprinkler System
- · Public Gas, Water, & Sewer
- · Rear Dock with Freight Elevator

769 Keystone Industrial Park Road