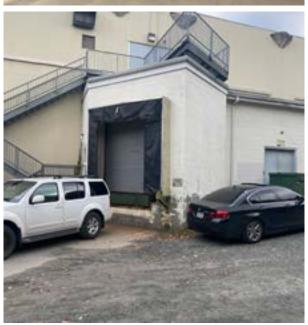

- · +/- 29,259 SF Building
- Zoned M-1 Light Industrial
- Concrete Construction
- Wet Sprinkler System
- · Public Gas, Water, & Sewer
- · Rear Dock with Freight Elevator

769 Keystone Industrial Park Road