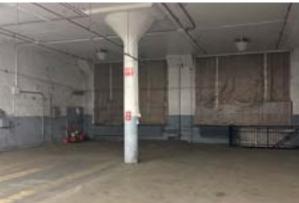

## 20 8th Avenue Carbondale, Pennsylvania

29,259± SF Industrial warehouse for sale in Carbondale Pennsylvania. Property includes 3 parcels, lot with the warehouse, and two vacant lot in the rear of building that can be used for extra parking. Located approximately 2.5 miles from U.S. Route 6 provides access to other Interstate Routes including Interstate 81, Interstate 84, and Interstate 476. M-1 zoning allows many different manufacturing and commercial uses including food processing, clothing manufacturing, warehousing, packaging, and office uses. 3 Phase electric powers the building with public utilities including water, sewer, and natural gas.

- · +/- 29,259 SF Building
- Zoned M-1 Light Industrial
- Concrete Construction
- Wet Sprinkler System
- · Public Gas, Water, & Sewer
- · Rear Dock with Freight Elevator

769 Keystone Industrial Park Road