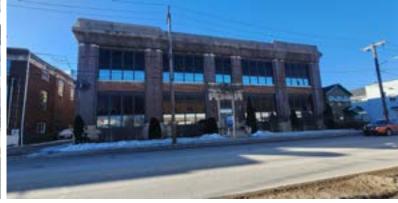

## 20 8th Avenue Carbondale, Pennsylvania

29,259± SF Industrial warehouse for sale in Carbondale Pennsylvania. Property includes 3 parcels, lot with the warehouse, and two vacant lot in the rear of building that can be used for extra parking. Located approximately 2.5 miles from U.S. Route 6 provides access to other Interstate Routes including Interstate 81, Interstate 84, and Interstate 476. M-1 zoning allows many different manufacturing and commercial uses including food processing, clothing manufacturing, warehousing, packaging, and office uses. 3 Phase electric powers the building with public utilities including water, sewer, and natural gas.

- · +/- 29,259 SF Building
- Zoned M-1 Light Industrial
- Concrete Construction
- Wet Sprinkler System
- · Public Gas, Water, & Sewer
- · Rear Dock with Freight Elevator

769 Keystone Industrial Park Road