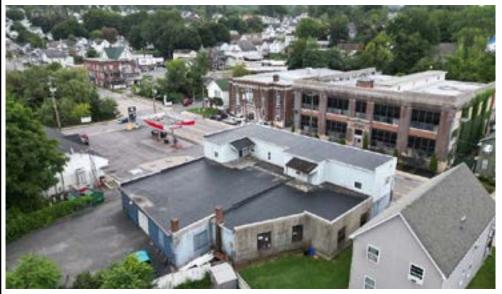

## 20 8th Avenue Carbondale, Pennsylvania

29,259± SF Industrial warehouse for sale in Carbondale Pennsylvania. Property includes 3 parcels, lot with the warehouse, and two vacant lot in the rear of building that can be used for extra parking. Located approximately 2.5 miles from U.S. Route 6 provides access to other Interstate Routes including Interstate 81, Interstate 84, and Interstate 476. M-1 zoning allows many different manufacturing and commercial uses including food processing, clothing manufacturing, warehousing, packaging, and office uses. 3 Phase electric powers the building with public utilities including water, sewer, and natural gas.

- · +/- 29,259 SF Building
- Zoned M-1 Light Industrial
- Concrete Construction
- Wet Sprinkler System
- · Public Gas, Water, & Sewer
- · Rear Dock with Freight Elevator

769 Keystone Industrial Park Road