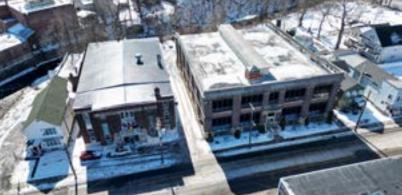

## 20 8th Avenue Carbondale, Pennsylvania

29,259± SF Industrial warehouse for sale in Carbondale Pennsylvania. Property includes 3 parcels, lot with the warehouse, and two vacant lot in the rear of building that can be used for extra parking. Located approximately 2.5 miles from U.S. Route 6 provides access to other Interstate Routes including Interstate 81, Interstate 84, and Interstate 476. M-1 zoning allows many different manufacturing and commercial uses including food processing, clothing manufacturing, warehousing, packaging, and office uses. 3 Phase electric powers the building with public utilities including water, sewer, and natural gas.

- · +/- 29,259 SF Building
- Zoned M-1 Light Industrial
- Concrete Construction
- Wet Sprinkler System
- · Public Gas, Water, & Sewer
- · Rear Dock with Freight Elevator

769 Keystone Industrial Park Road