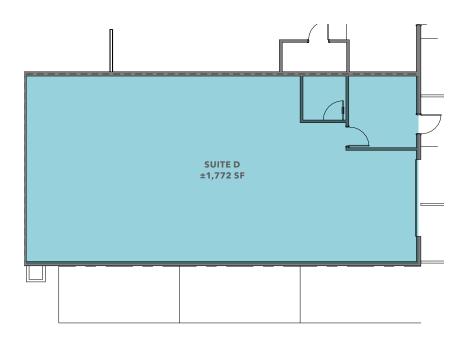

# 846 Watson Ave, Suite D

WILMINGTON, CA 90744

### Floor Plan

BROKER BONUS OF \$1.50 PSF

FIRST SIX (6) MONTHS OF THE LEASE WILL BE FREE WITH A THREE-YEAR LEASE MINIMUM TERM

TENANT IS RESPONSIBLE FOR THE OPERATING EXPENSES

# 846 WATSON AVE 845 MAHAR AVE 845 MAHAR AVE 846 WATSON AVE 847 MAHAR AVE 830 WATSON AVE 831 MAHAR AVE

\$1.45 NNN

**ASKING RATE** 

AVAILABLE July 1, 2024

±1.772 SF industrial suite

**CLOSE PROXIMITY** to Port of Los Angeles and Port of Long Beach