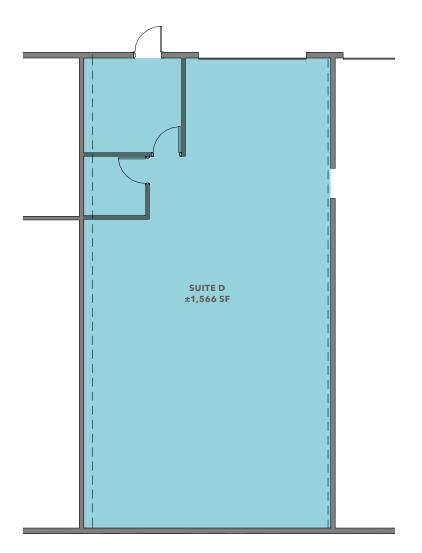

# 830 Watson Ave, Suite D

WILMINGTON, CA 90744

## Floor Plan

BROKER BONUS OF \$1.50 PSF

FIRST SIX (6) MONTHS OF THE LEASE WILL BE FREE WITH A THREE-YEAR LEASE MINIMUM TERM

TENANT IS RESPONSIBLE FOR THE OPERATING EXPENSES

## \$1.45 NNN

**ASKING RATE** 

**AVAILABLE** immediately

±1.566 SF industrial suite

**CLOSE PROXIMITY** to Port of Los Angeles and Port of Long Beach

15' clear height

**SECURED** and fenced yard

**CONCRETE** yard