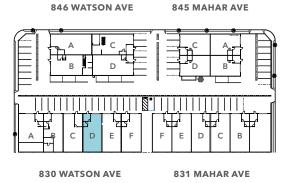

# ±1,365 – ±2,529 SF Industrial Suites Available

830 & 846 WATSON AVE, 831 & 845 MAHAR AVE | WILMINGTON, CA 90744

Broker bonus of \$1.50 PSF. First six (6) months are rent-free with a three-year lease minimum. Tenants cover operating expenses.