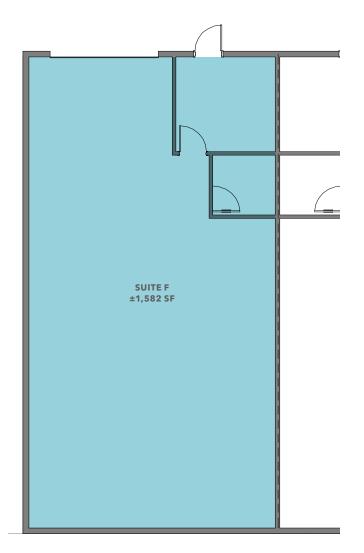

# 831 Mahar Ave, Suite F

WILMINGTON, CA 90744

## Floor Plan

BROKER BONUS OF \$1.50 PSF

FIRST SIX (6) MONTHS OF THE LEASE WILL BE FREE WITH A THREE-YEAR LEASE MINIMUM TERM

TENANT IS RESPONSIBLE FOR THE OPERATING EXPENSES

846 WATSON AVE

845 MAHAR AVE

845 MAHAR AVE

840 WATSON AVE

841 MAHAR AVE

## \$1.45 NNN

**ASKING RATE** 

AVAILABLE July 1, 2024

±1.582 SF industrial suite

**CLOSE PROXIMITY** to Port of Los Angeles and Port of Long Beach

15' clear height

**SECURED** and fenced yard

**CONCRETE** yard