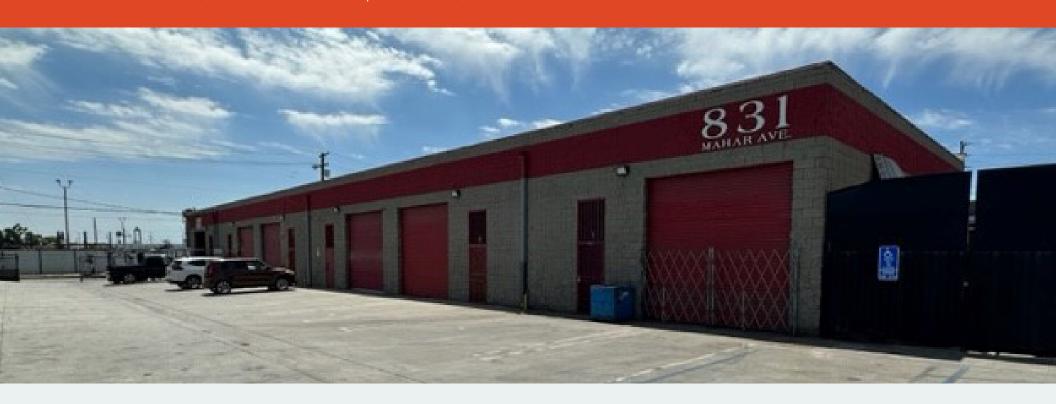

# ±1,365 – ±2,529 SF Industrial Suites Available

830 & 846 WATSON AVE, 831 & 845 MAHAR AVE | WILMINGTON, CA 90744

Broker bonus of \$1.50 PSF. First six (6) months are rent-free with a three-year lease minimum. Tenants cover operating expenses.