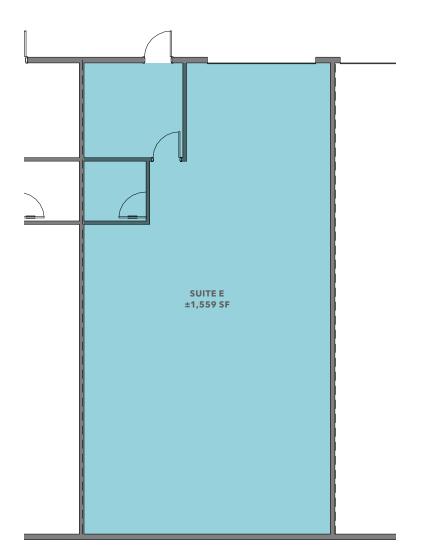

# 831 Mahar Ave, Suite E

WILMINGTON, CA 90744

## Floor Plan

BROKER BONUS OF \$1.50 PSF

FIRST SIX (6) MONTHS OF THE LEASE WILL BE FREE WITH A THREE-YEAR LEASE MINIMUM TERM

TENANT IS RESPONSIBLE FOR THE OPERATING EXPENSES

846 WATSON AVE

845 MAHAR AVE

846 WATSON AVE

845 MAHAR AVE

847 MAHAR AVE

848 MAHAR AVE

## \$1.45 NNN

**ASKING RATE** 

**AVAILABLE** immediately

±1.559 SF industrial suite

**CLOSE PROXIMITY** to Port of Los Angeles and Port of Long Beach

15' clear height

**SECURED** and fenced yard

**CONCRETE** yard