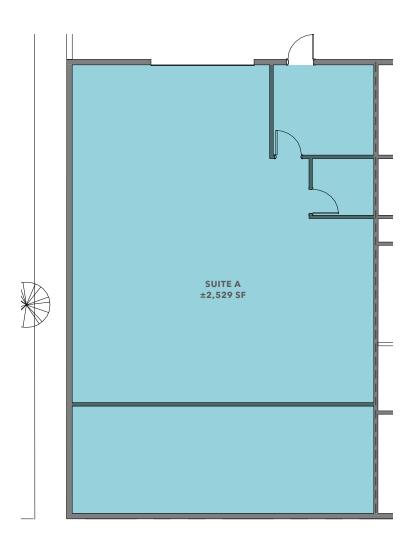

# 830 Watson Ave, Suite A

WILMINGTON, CA 90744

## Floor Plan

BROKER BONUS OF \$1.50 PSF

FIRST SIX (6) MONTHS OF THE LEASE WILL BE FREE WITH A THREE-YEAR LEASE MINIMUM TERM

TENANT IS RESPONSIBLE FOR THE OPERATING EXPENSES

## \$1.45 NNN

**ASKING RATE** 

**AVAILABLE** upon 30 days notice

±2.529 SF industrial suite

**CLOSE PROXIMITY** to Port of Los Angeles and Port of Long Beach

15' clear height

**SECURED** and fenced yard

**CONCRETE** yard