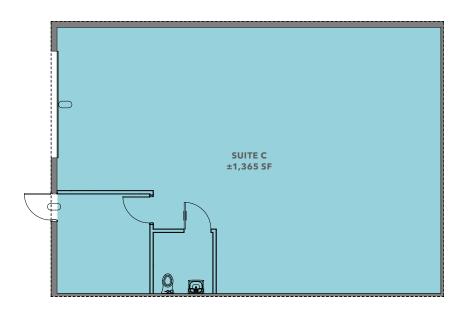

# 845 Mahar Ave, Suite C

WILMINGTON, CA 90744

### Floor Plan

BROKER BONUS OF \$1.50 PSF

FIRST SIX (6) MONTHS OF THE LEASE WILL BE FREE WITH A THREE-YEAR LEASE MINIMUM TERM

TENANT IS RESPONSIBLE FOR THE OPERATING EXPENSES

# 846 WATSON AVE 845 MAHAR AVE 845 MAHAR AVE 846 WATSON AVE 847 MAHAR AVE 830 WATSON AVE 831 MAHAR AVE

\$1.45 NNN

**ASKING RATE** 

**AVAILABLE** immediately

±1.365 SF industrial suite

**CLOSE PROXIMITY** to Port of Los Angeles and Port of Long Beach