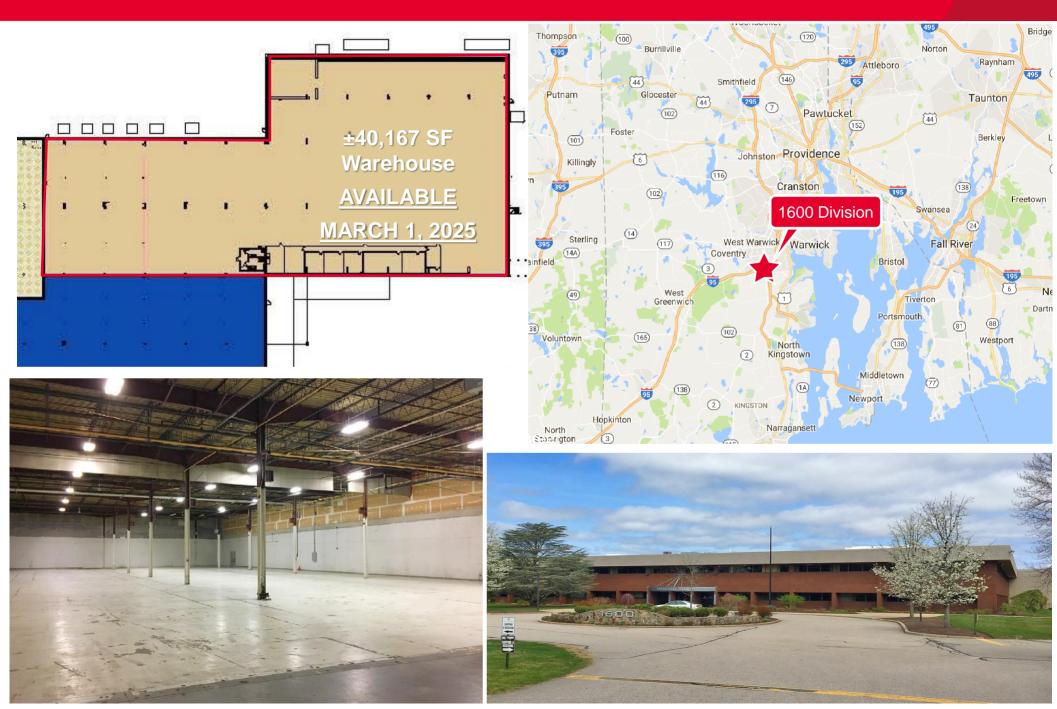

#### ±48,167 SF AVAILABLE MARCH 1, 2025 Lease price: Upon Request

#### **Property Highlights**

| Available SF           | ±48,167 SF, includes 2,480± SF Office                                    |
|------------------------|--------------------------------------------------------------------------|
| Parking                | 1,086 spaces                                                             |
| Column spacing         | 30' x 40' bay spacing                                                    |
| Loading                | 4 dock-height doors with 3 levelers, 1<br>drive-in door and 2 dock seals |
| Power                  | 13.8KV service w/three sub-stations                                      |
| Floor                  | 6" reinforced concrete floor                                             |
| Water/Sewer            | Municipal sewer ((18" pipe) and water<br>(890 gallons/minute)            |
| HVAC                   | Hot-air gas heat, roof top units                                         |
| Clear height           | 40' clear                                                                |
| Life safety            | Sprinkler system                                                         |
| Location               | Located one mile to I-95 & Route 4                                       |
| Drive Times            | T.F. Green Airport10 minutes<br>Providence17 minutes<br>Boston90 minutes |
| dock height • drive-in | Full city                                                                |

## PRIME WAREHOUSE SPACE

1600 Division Road is a world-class, ±547,910 SF, industrial and office facility located in the Division Road Complex, a 55-acre wooded campus west of Route 2. The building is conveniently located just one mile to Interstate 95 and Route 4, and in proximity to two hotels.