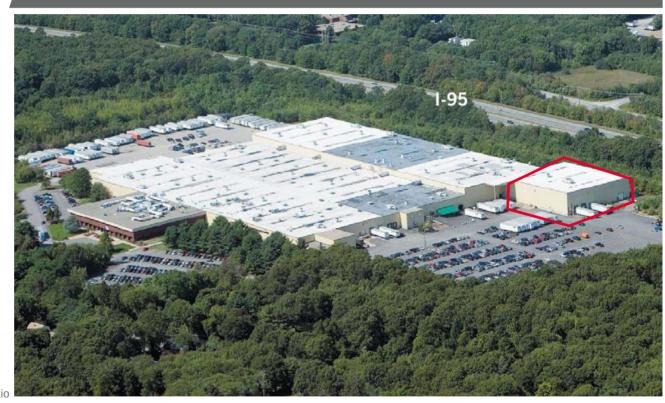

## PRIME WAREHOUSE SPACE

1600 Division Road is a world-class, ±547,910 SF, industrial and office facility located in the Division Road Complex, a 55-acre wooded campus west of Route 2. The building is conveniently located just one mile to Interstate 95 and Route 4, and in proximity to two hotels.