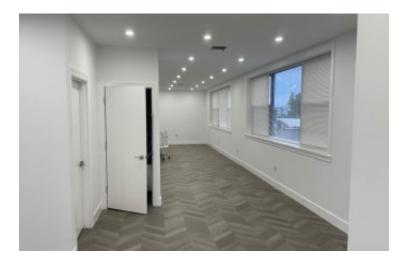

## **Specifications:**

Building Size: 11,840 sq. ft. Lot Size: 0.24 Acres Office Space: 2,080 sq. ft.

Ceiling Height: 16.2'

Loading: 2 Drive-in(s)