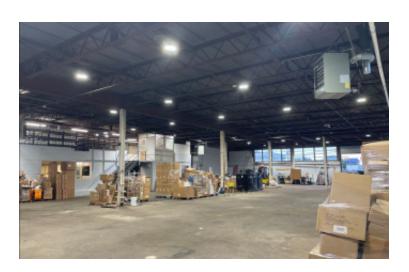

## **Specifications:**

Building Size: 11,840 sq. ft. Lot Size: 0.24 Acres Office Space: 2,080 sq. ft.

Ceiling Height: 16.2'

Loading: 2 Drive-in(s)

## **Pricing and Timing:**

Occupancy: Immediately Lease Price: \$ 21.50 Gross

Industrial building in great condition. • Highly functional warehouse/distribution facility • 80ft of frontage on Industrial PI • Walking distance to the LIRR • Parking lot at additional cost