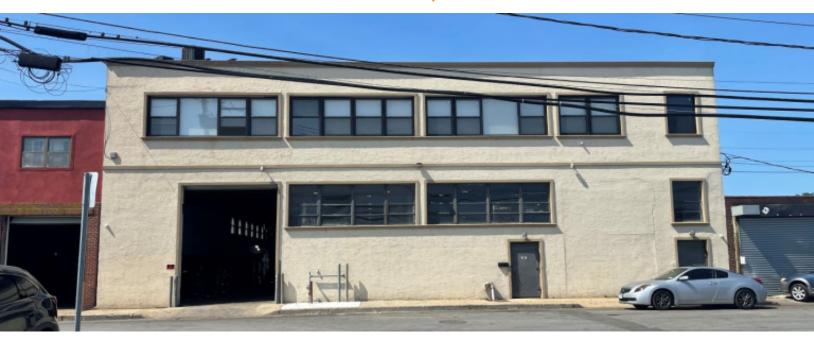

## 11,840 sq. ft. of Industrial Space For Lease

4232 Industrial PI, Island Park

## **Pricing and Timing:**

Occupancy: Immediately Lease Price: \$ 21.50 Gross

Industrial building in great condition. • Highly functional warehouse/distribution facility • 80ft of frontage on Industrial PI • Walking distance to the LIRR • Parking lot at additional cost