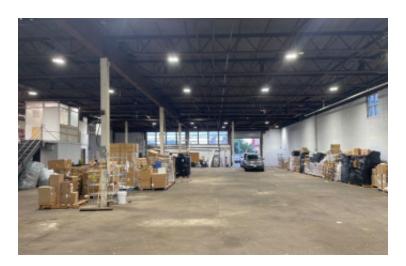

## **Specifications:**

Building Size: 11,840 sq. ft. Lot Size: 0.24 Acres Office Space: 2,080 sq. ft.

Ceiling Height: 16.2'

Loading: 2 Drive-in(s)

## **Pricing and Timing:**

Occupancy: Immediately Lease Price: \$ 21.50 Gross

Industrial building in great condition. • Highly functional warehouse/distribution facility • 80ft of frontage on Industrial PI • Walking distance to the LIRR • Parking lot at additional cost