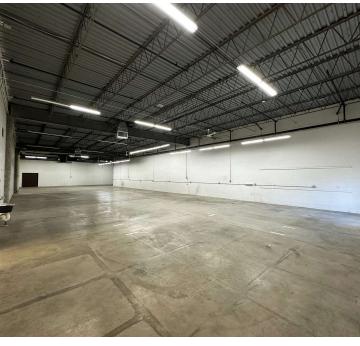

### 28457 BALLARD DRIVE, UNIT B

- 8,582 SF
- Approximately 2,912 SF Offices
- 14'10" Clear Ceiling
- 3 Shared Docks
- 1 Shared Drive-in Door
- 400 Amp, 3 Phase Power
- Three Restrooms
- Kitchen/Breakroom
- 100% A/C
- CAM: 2022 Base Year
- Lease Rate: Subject To Offer
- Availability: Immediate

### 28457 BALLARD DRIVE, UNIT F

- 5,066 SF
- Approximately 980 SF Offices
- 14'10" Clear Ceiling
- 3 Shared Docks
- 18'x8' Inside Door
- 400 Amp, 3 Phase Power
- Two Restrooms
- Kitchen/Breakroom
- CAM: 2022 Base Year
- Lease Rate: Subject To Offer
- Availability: TBD