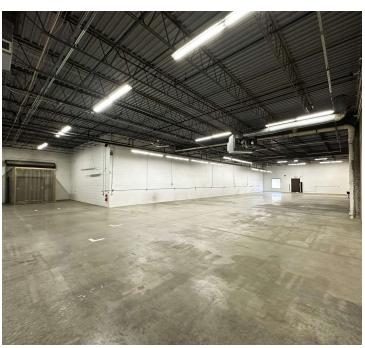

### 28457 BALLARD DRIVE, UNIT B

- 8,582 SF
- Approximately 2,912 SF Offices
- 14'10" Clear Ceiling
- 3 Shared Docks
- 1 Shared Drive-in Door
- 400 Amp, 3 Phase Power
- Three Restrooms
- Kitchen/Breakroom
- 100% A/C
- CAM: 2022 Base Year
- Lease Rate: Subject To Offer
- Availability: Immediate