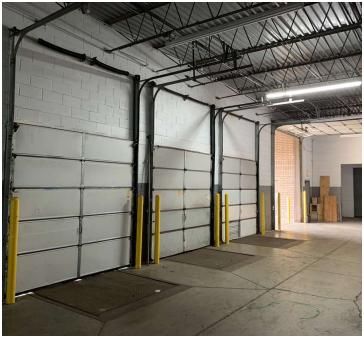

### 28457 BALLARD DRIVE, UNIT B

- 8,582 SF
- Approximately 2,912 SF Offices
- 14'10" Clear Ceiling
- 3 Shared Docks
- 1 Shared Drive-in Door
- 400 Amp, 3 Phase Power
- Three Restrooms
- Kitchen/Breakroom
- 100% A/C
- CAM: 2022 Base Year
- Lease Rate: Subject To Offer
- Availability: Immediate

### 28457 BALLARD DRIVE, UNIT F

- 5,066 SF
- Approximately 980 SF Offices
- 14'10" Clear Ceiling
- 3 Shared Docks
- 18'x8' Inside Door
- 400 Amp, 3 Phase Power
- Two Restrooms
- Kitchen/Breakroom
- CAM: 2022 Base Year
- Lease Rate: Subject To Offer
- Availability: TBD