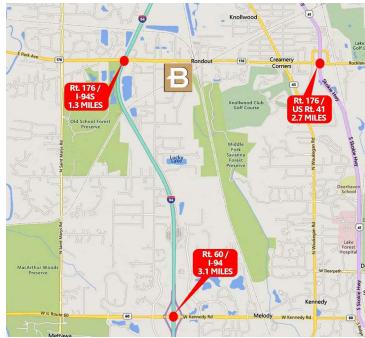

#### **LOCATION DESCRIPTION**

Established industrial park with easy access to major transportation routes via nearby Rt. 176, Rt. 60, I-94.

| SPACES | LEASE RATE       | SPACE SIZE |
|--------|------------------|------------|
| Unit B | Subject To Offer | 8,582 SF   |
| Unit F | Subject to Offer | 5,066 SF   |