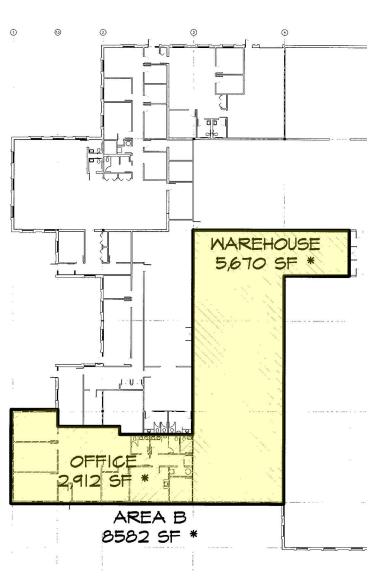

### 28457 BALLARD DRIVE, UNIT B

- 8,582 SF
- Approximately 2,912 SF Offices
- 14'10" Clear Ceiling
- 3 Shared Docks
- 1 Shared Drive-in Door
- 400 Amp, 3 Phase Power
- Three Restrooms
- Kitchen/Breakroom
- 100% A/C
- CAM: 2022 Base Year
- Lease Rate: Subject To Offer
- Availability: Immediate