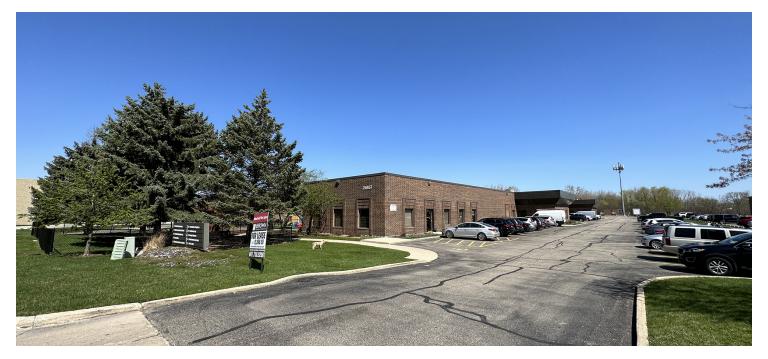

#### **LOCATION DESCRIPTION**

Established industrial park with easy access to major transportation routes via nearby Rt. 176, Rt. 60, I-94.

| SPACES | LEASE RATE       | SPACE SIZE |
|--------|------------------|------------|
| Unit B | Subject To Offer | 8,582 SF   |
| Unit F | Subject to Offer | 5,066 SF   |

### **PROPERTY OVERVIEW**

- 69,539 SF Building with 2 Units Available For Lease
- Office Space Varies Per Unit
- 14' Clear Ceilings
- 3 Shared Docks
- 1 Shared Drive-in Door (some units have direct drive-in door)
- 200-400 Amp, 3 Phase Power
- Most Units have 100% A/C
- Lease Price Subject To Offer