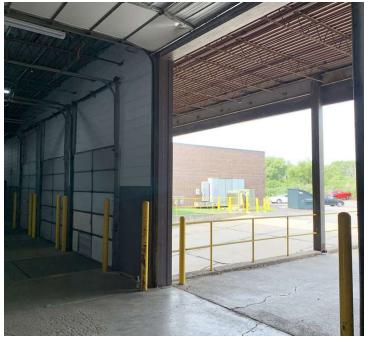

### **PROPERTY OVERVIEW**

- 69,539 SF Building with 2 Units Available For Lease
- Office Space Varies Per Unit
- 14' Clear Ceilings
- 3 Shared Docks
- 1 Shared Drive-in Door (some units have direct drive-in door)
- 200-400 Amp, 3 Phase Power
- Most Units have 100% A/C
- Lease Price Subject To Offer

### 28457 BALLARD DRIVE, UNIT B

- 8,582 SF
- Approximately 2,912 SF Offices
- 14'10" Clear Ceiling
- 3 Shared Docks
- 1 Shared Drive-in Door
- 400 Amp, 3 Phase Power
- Three Restrooms
- Kitchen/Breakroom
- 100% A/C
- CAM: 2022 Base Year
- Lease Rate: Subject To Offer
- Availability: Immediate