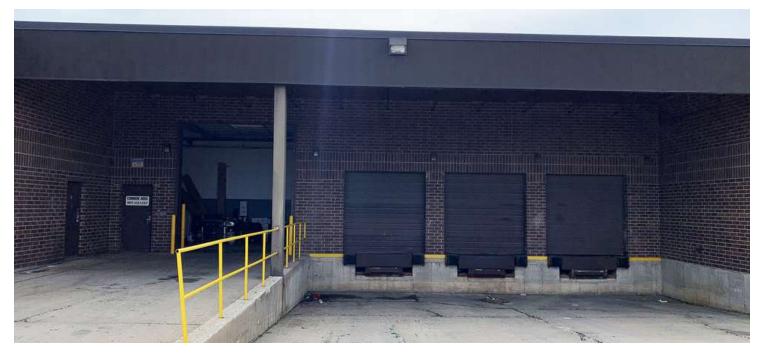

### 28457 BALLARD DRIVE, UNIT B

- 8,582 SF
- Approximately 2,912 SF Offices
- 14'10" Clear Ceiling
- 3 Shared Docks
- 1 Shared Drive-in Door
- 400 Amp, 3 Phase Power
- Three Restrooms
- Kitchen/Breakroom
- 100% A/C
- CAM: 2022 Base Year
- Lease Rate: Subject To Offer
- Availability: Immediate

### 28457 BALLARD DRIVE, UNIT F

- 5,066 SF
- Approximately 980 SF Offices
- 14'10" Clear Ceiling
- 3 Shared Docks
- 18'x8' Inside Door
- 400 Amp, 3 Phase Power
- Two Restrooms
- Kitchen/Breakroom
- CAM: 2022 Base Year
- Lease Rate: Subject To Offer
- Availability: TBD