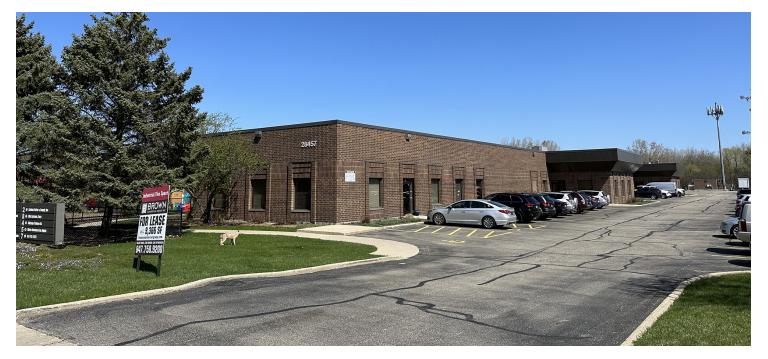

### **Industrial Property For Lease**

### 28457 BALLARD DRIVE, LAKE FOREST, IL 60045

### **PROPERTY OVERVIEW**

- 69,539 SF Building with 2 Units Available For Lease
- Office Space Varies Per Unit
- 14' Clear Ceilings
- 3 Shared Docks
- 1 Shared Drive-in Door (some units have direct drive-in door)
- 200-400 Amp, 3 Phase Power
- Most Units have 100% A/C
- Lease Price Subject To Offer