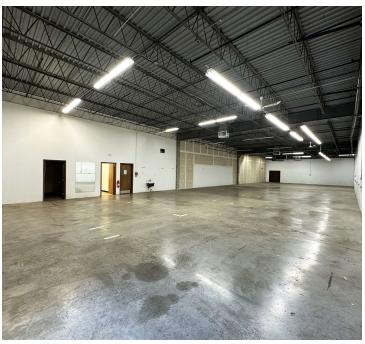

### 28457 BALLARD DRIVE, UNIT F

- 5,066 SF
- Approximately 980 SF Offices
- 14'10" Clear Ceiling
- 3 Shared Docks
- 18'x8' Inside Door
- 400 Amp, 3 Phase Power
- Two Restrooms
- Kitchen/Breakroom
- CAM: 2022 Base Year
- Lease Rate: Subject To Offer
- Availability: TBD