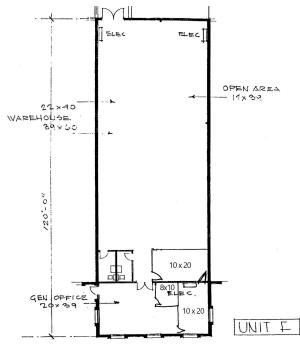

### 28457 BALLARD DRIVE, UNIT F

- 5,066 SF
- Approximately 980 SF Offices
- 14'10" Clear Ceiling
- 3 Shared Docks
- 18'x8' Inside Door
- 400 Amp, 3 Phase Power
- Two Restrooms
- Kitchen/Breakroom
- CAM: 2022 Base Year
- Lease Rate: Subject To Offer
- Availability: TBD