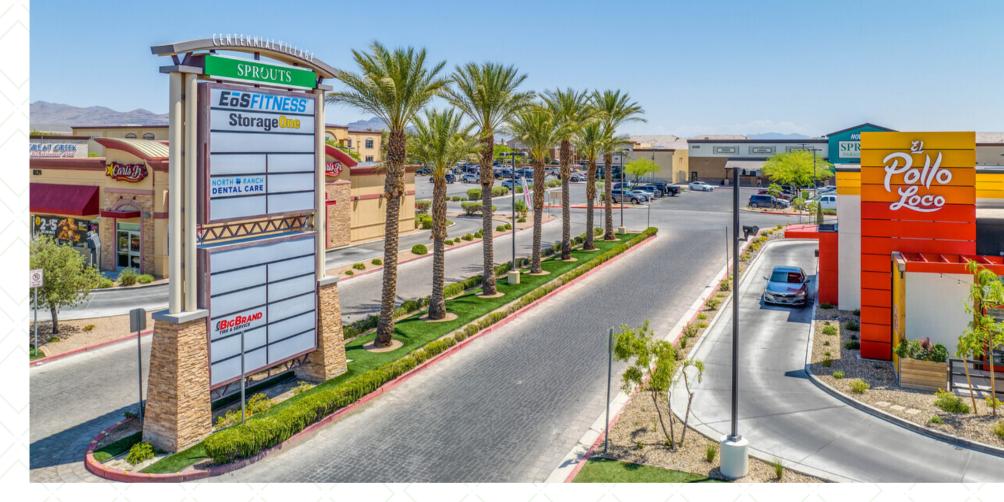

# **CENTENNIAL VILLAGE**

LOCAL

6440-6480 N. Losee Rd., North Las Vegas, NV 89086

- Grocery & Fitness Anchored Center
- Brand-New Construction
- > Jr. Box / Freestanding Pad Opportunity
- Rapidly Growing Submarket

NOW OPEN!

New Construction Retail Space For Lease

#### **OFIR BEN-MOSHE**

FRESH

+1 (702) 471-1118 OFIR@MYDCOMPANIES.COM B.1002540.LLC





### **OFFERING SUMMARY**

#### New Construction Retail Shops For Lease

## Available Space

<u>+</u>1,365 SF (Suite 105) <u>+</u>0.95 AC Pad (BTS/GL)



### Lease Rate

Contact Broker TIA Available



#### Location

North Las Vegas Losee Rd / Centennial Pkwy





#### **PROEPRTY HIGHLIGHTS**

- ±250,000 SF dual-anchored shopping center with strong national co-tenancy & ample parking
- Brand-new construction retail shops adjacent to the Anchors providing excellent exposure & visibility
- Located less than ±0.5-mile from the CC-215 Freeway seeing over ±36,000 CPD & surrounded by ±10,000 new homes & apartments within the Villages at Tule Springs

#### **KEY DEMOGRAPHICS**

|                 | 1-mile   | 3-miles  | 5-miles  |
|-----------------|----------|----------|----------|
| 2023 Population | 25,559   | 109,093  | 274,748  |
| 2023 AHHI       | \$90,203 | \$95,420 | \$87,083 |
| 2023 Households | 7,275    | 32,272   | 83,087   |

#### **SITE PLAN**

LEASED

#### AVAILABLE - PYLON SIGNS



#### **AVAILABILITY**

| SHOPS A<br>6480 N LOSEE RD