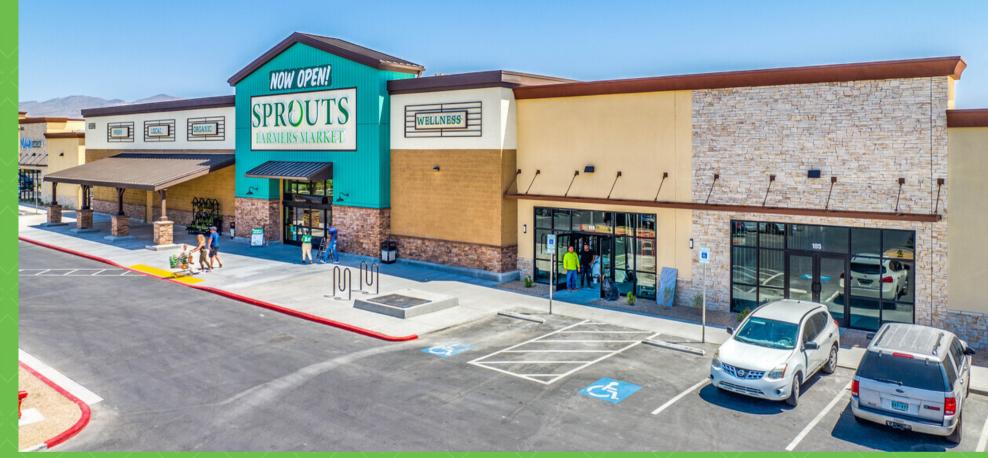

# **CENTENNIAL VILLAGE**

LOCAL

6440-6480 N. Losee Rd., North Las Vegas, NV 89086

- Grocery & Fitness Anchored Center
- Brand-New Construction
- > Jr. Box / Freestanding Pad Opportunity
- Rapidly Growing Submarket

NOW OPEN!

New Construction Retail Space For Lease

#### **OFIR BEN-MOSHE**

FRESH

+1 (702) 471-1118 OFIR@MYDCOMPANIES.COM B.1002540.LLC





### **OFFERING SUMMARY**

#### New Construction Retail Shops For Lease

## Available Space

<u>+</u>1,365 SF (Suite 105) <u>+</u>0.95 AC Pad (BTS/GL)



### Lease Rate

Contact Broker TIA Available



#### Location

North Las Vegas Losee Rd / Centennial Pkwy





#### **PROEPRTY HIGHLIGHTS**

- ±250,000 SF dual-anchored shopping center with strong national co-tenancy & ample parking
- Brand-new construction retail shops adjacent to the Anchors providing excellent exposure & visibility
- Located less than ±0.5-mile from the CC-215 Freeway seeing over ±36,000 CPD & surrounded by ±10,000 new homes & apartments within the Villages at Tule Springs

#### **KEY DEMOGRAPHICS**

|                 | 1-mile   | 3-miles  | 5-miles  |
|-----------------|----------|----------|----------|
| 2023 Popula