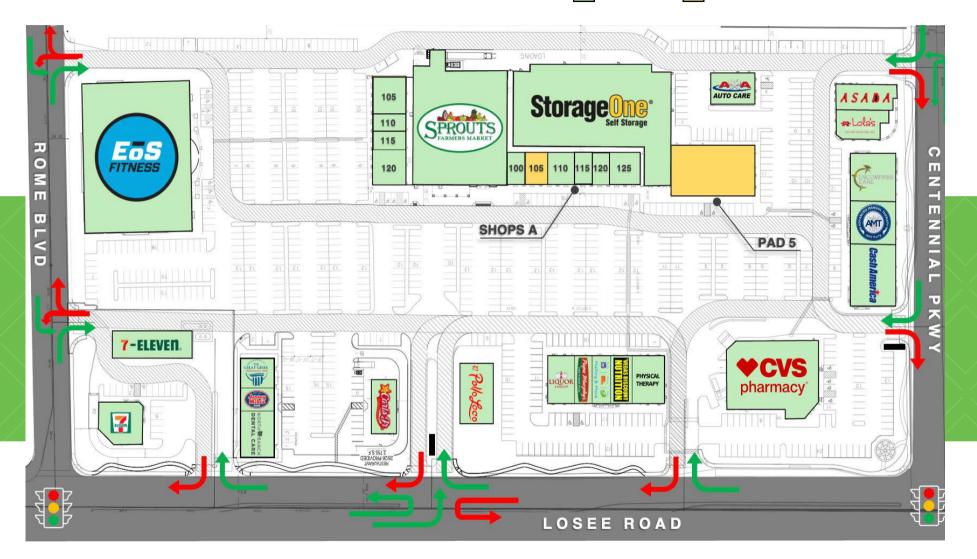

#### **SITE PLAN**

LEASED

#### **AVAILABILITY**

| SHOPS A<br>6480 N LOSEE RD      | SUITE 105 | <u>+</u> 1,365 SF |
|---------------------------------|-----------|-------------------|
| <b>PAD 5</b><br>6440 N LOSEE RD | BTS / GL  | ±0.95 AC          |