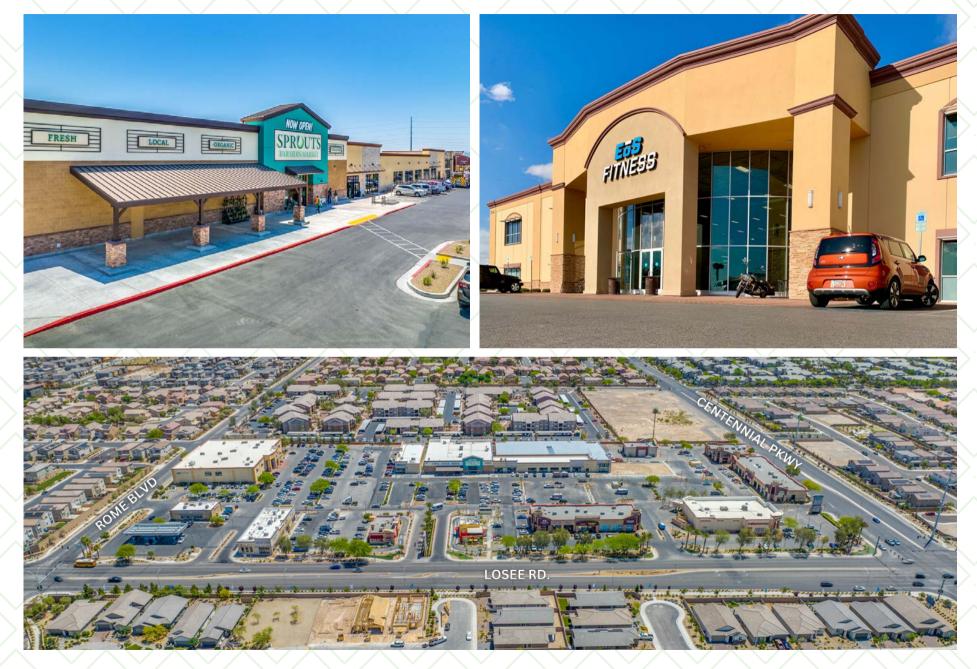

09,093  | 274,748  |
| 2023 AHHI       | \$90,203 | \$95,420 | \$87,083 |
| 2023 Households | 7,275    | 32,272   | 83,087   |

#### **SITE PLAN**

LEASED

#### AVAILABLE - PYLON SIGNS



#### **AVAILABILITY**

| SHOPS A<br>6480 N LOSEE RD      | SUITE 105 | <u>+</u> 1,365 SF |
|---------------------------------|-----------|-------------------|
| <b>PAD 5</b><br>6440 N LOSEE RD | BTS / GL  | ±0.95 AC          |

#### AREA MAP

Retail Centers 📕 New Residential 📕 Medical/Education 📕 Golf Course



The information contained herein was obtained from sources deemed reliable; however, MYD Real Estate does not make any representation to the accuracy or correctness thereof. Prospective buyers or tenants are required to conduct their own due diligence and verification.



#### **PROPERTY PHOTOS**





## CENTENNIAL VILLAGE

6440-6480 N. Losee Rd., North Las Vegas, NV 89086



#### **OFIR BEN-MOSHE**

+1 (702) 471-1118 OFIR@MYDCOMPANIES.COM B.1002540.LLC