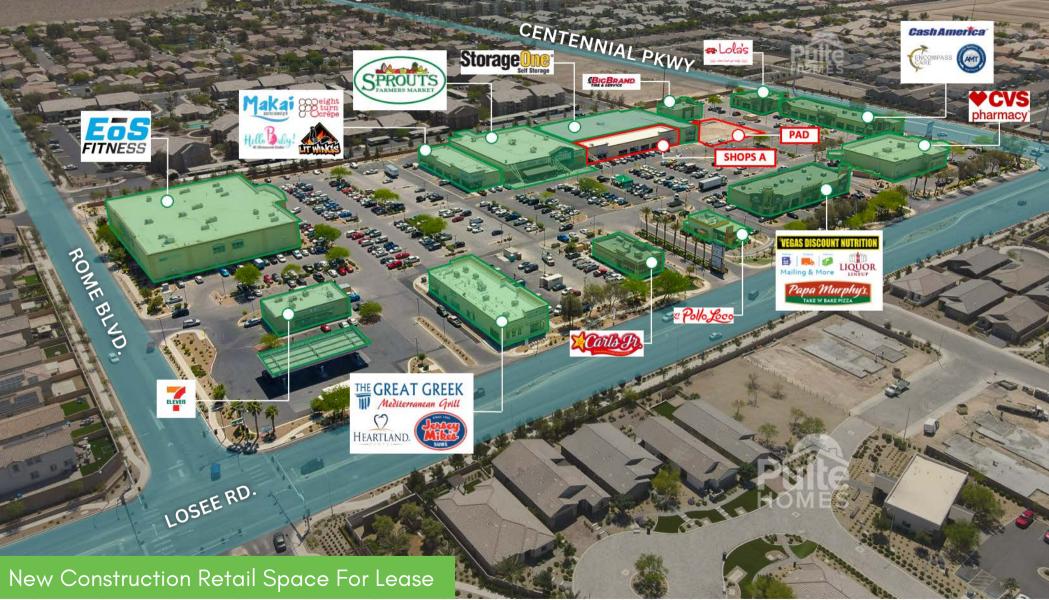

#### **SITE PLAN**

LEASED

#### AVAILABLE - PYLON SIGNS

#### **AVAILABILITY**

| SHOPS A<br>6480 N LOSEE RD      | SUITE 105 | <u>+</u> 1,365 SF |
|---------------------------------|-----------|-------------------|
| <b>PAD 5</b><br>6440 N LOSEE RD | BTS / GL  | ±0.95 AC          |