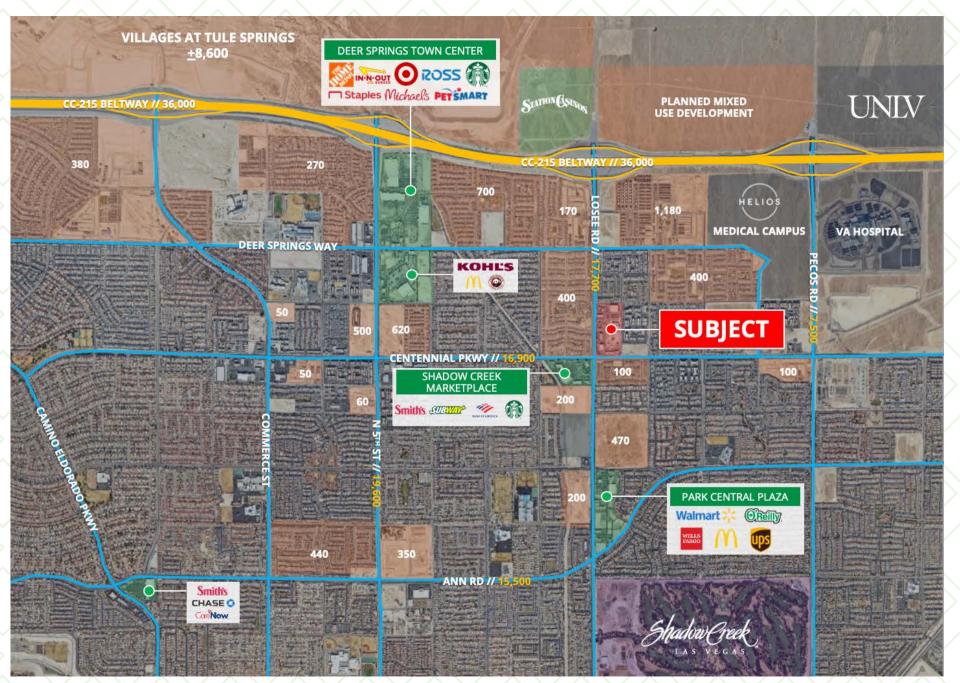

#### AREA MAP

Retail Centers 📕 New Residential 📕 Medical/Education 📕 Golf Course

The information contained herein was obtained from sources deemed reliable; however, MYD Real Estate does not make any representation to the accuracy or correctness thereof. Prospective buyers or tenants are required to conduct their own due diligence and verification.

#### **PROEPRTY HIGHLIGHTS**

- ±250,000 SF dual-anchored shopping center with strong national co-tenancy & ample parking
- Brand-new construction retail shops adjacent to the Anchors providing excellent exposure & visibility
- Located less than ±0.5-mile from the CC-215 Freeway seeing over ±36,000 CPD & surrounded by ±10,000 new homes & apartments within the Villages at Tule Springs