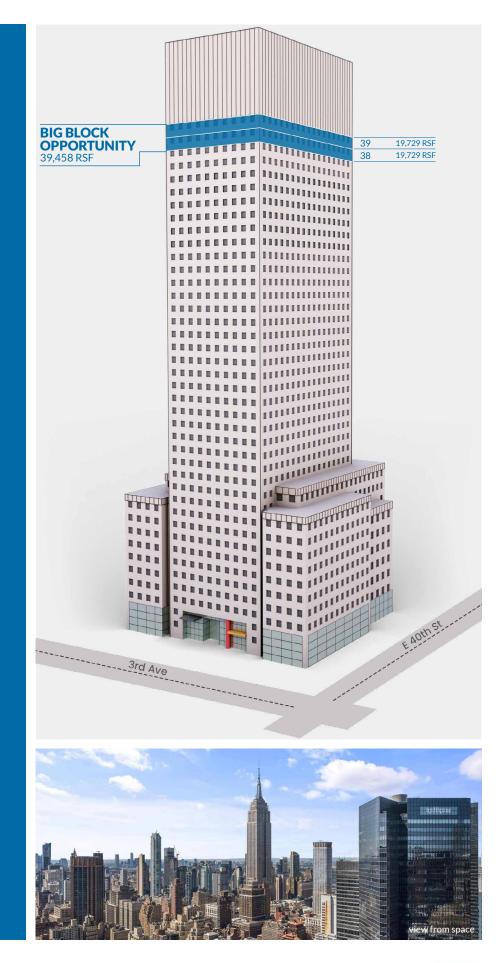

# BIG BLOCK OPPORTUN

### PROPERTY INFORMATION

**SPACES** Entire Floors 38 - 39

**SIZE** 19,729 - 39,458 RSF

**AVAILABLE** Immediately

**REAL ESTATE TAX** \$16.84 PSF

CONDO MAINTENANCE CHARGE

\$14.48 PSF

**ASKING PRICE** 

#### **OTHER DETAILS**

- Center Core Floor Plates
- Full-floor plates with 360 bird's-eye views
- All 2 floors can be purchased together or individually
- Ceiling heights 12' slab to slab
- Stairway connecting floors 38 and 39
- Column Spacing