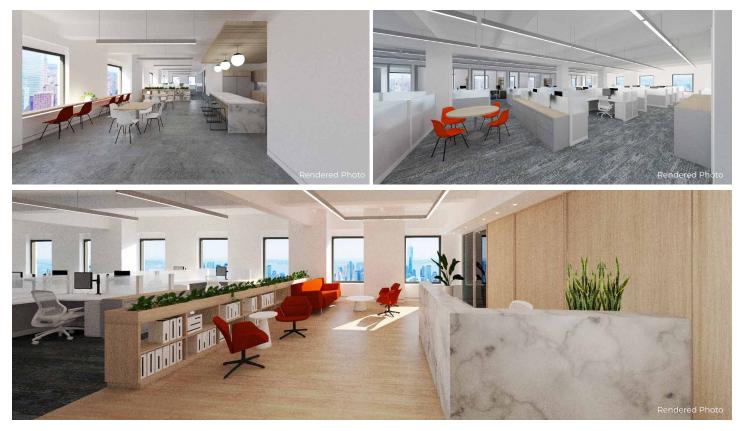

# BIG BLOCK OPPORTUN

## **633 THIRD AVENUE** TWO CONTIGUOUS FLOORS AVAILABLE FOR SALE

1 124 13



### PROPERTY INFORMATION

**SPACES** Entire Floors 38 - 39

**SIZE** 19,729 - 39,458 RSF

**AVAILABLE** Immediately

**REAL ESTATE TAX** \$16.84 PSF

CONDO MAINTENANCE CHARGE

\$14.48 PSF

**ASKING PRICE** 

Upon Request

#### **OTHER DETAILS**

- Center Core Floor Plates
- Full-floor plates with 360 bird's-eye views
- All 2 floors can be purchased together or individually
- Ceiling heights 12' slab to slab
- Stairway connecting floors 38 and 39
- Column Spacing





#### **CORE FLOORPLAN**



#### **POTENTIAL FINISHES**





#### LOCATION



Time Equities, Inc. 2013. All information supplied is from sources deemed reliable and is furnished subject to errors, omissions, modifications, removal of the listing from sale or sublease, and to any listing conditions including the rates. Any square footage dimensions set forth are estimates based on approximate rentable measurements.



#### NADJA GALLOWAY

*Director of Office Leasing & Sales* Time Equities, Inc.

- (212) 206-6017
- **(**646) 588-9679
- ✓ ngalloway@timeequities.com
- www.timeequities.com