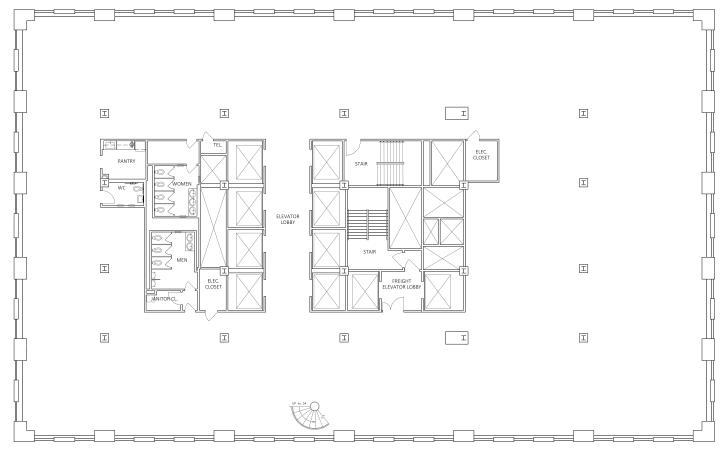

#### **CORE FLOORPLAN**

#### **OTHER DETAILS**

- Center Core Floor Plates
- Full-floor plates with 360 bird's-eye views
- All 2 floors can be purchased together or individually
- Ceiling heights 12' slab to slab
- Stairway connecting floors 38 and 39
- Column Spacing