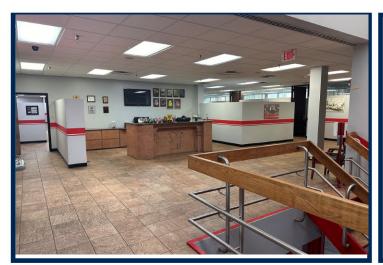

### 5306 Clinton Drive Houston, TX 77020

- 139,964sf Manufacturing Office/Warehouse on +/-7.56 Acres
- +/- 4.2 Acres of Concrete Laydown Yard
- 32,861sf Two-Story Office Space:
  - 1st Floor: 11,873sf
  - 2nd Floor: 16,475sf
  - Shop Offices: 4,513sf
- (9) Oversized Grade-Level Doors; (2) Dock-Wells
- Multiple Bridge & Jib Cranes Ranging from 1-Ton, 2-Ton, 5-Ton, & 10-Ton Capacity
- Warehouse Locker Room & Break Room for Employees
- Fully Equipped Gym & Cafeteria with Full Kitchen
- 3 Phase / 480V Heavy Power
- Easy Access to I-10, Loop 610, Hwy 59
- Within 2 miles from the Port of Houston

5306 Clinton Drive Houston, TX 77020