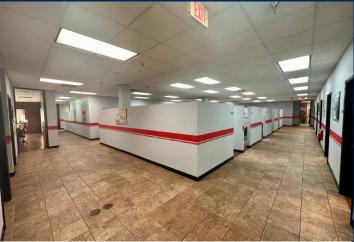

### 5306 Clinton Drive Houston, TX 77020

- 139,964sf Manufacturing Office/Warehouse on +/-7.56 Acres
- +/- 4.2 Acres of Concrete Laydown Yard
- 32,861sf Two-Story Office Space:
  - 1st Floor: 11,873sf
  - 2nd Floor: 16,475sf
  - Shop Offices: 4,513sf
- (9) Oversized Grade-Level Doors; (2) Dock-Wells
- Multiple Bridge & Jib Cranes Ranging from 1-Ton, 2-Ton, 5-Ton, & 10-Ton Capacity
- Warehouse Locker Room & Break Room for Employees
- Fully Equipped Gym & Cafeteria with Full Kitchen
- 3 Phase / 480V Heavy Power
- Easy Access to I-10, Loop 610, Hwy 59
- Within 2 miles from the Port of Houston

### 5306 Clinton Drive Houston, TX 77020