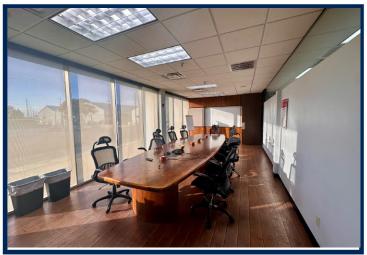

### 5306 Clinton Drive Houston, TX 77020

- 139,964sf Manufacturing Office/Warehouse on +/-7.56 Acres
- +/- 4.2 Acres of Concrete Laydown Yard
- 32,861sf Two-Story Office Space:
  - 1st Floor: 11,873sf
  - 2nd Floor: 16,475sf
  - Shop Offices: 4,513sf
- (9) Oversized Grade-Level Doors; (2) Dock-Wells
- Multiple Bridge & Jib Cranes Ranging from 1-Ton, 2-Ton, 5-Ton, & 10-Ton Capacity
- Warehouse Locker Room & Break Room for Employees
- Fully Equipped Gym & Cafeteria with Full Kitchen
- 3 Phase / 480V Heavy Power
- Easy Access to I-10, Loop 610, Hwy 59
- Within 2 miles from the Port of Houston