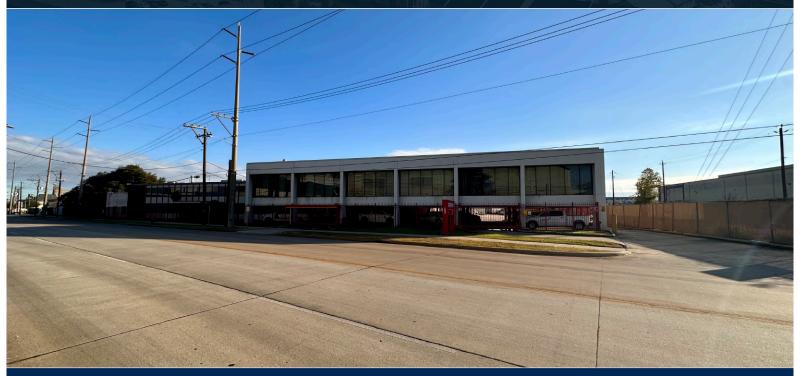

### 5306 Clinton Drive Houston, TX 77020

- 139,964sf Manufacturing Office/Warehouse on +/-7.56 Acres
- +/- 4.2 Acres of Concrete Laydown Yard
- 32,861sf Two-Story Office Space:
  - 1st Floor: 11,873sf
  - 2nd Floor: 16,475sf
  - Shop Offices: 4,513sf
- (9) Oversized Grade-Level Doors; (2) Dock-Wells
- Multiple Bridge & Jib Cranes Ranging from 1-Ton, 2-Ton, 5-Ton, & 10-Ton Capacity
- Warehouse Locker Room & Break Room for Employees
- Fully Equipped Gym & Cafeteria with Full Kitchen
- 3 Phase / 480V Heavy Power
- Easy Access to I-10, Loop 610, Hwy 59
- Within 2 miles from the Port of Houston