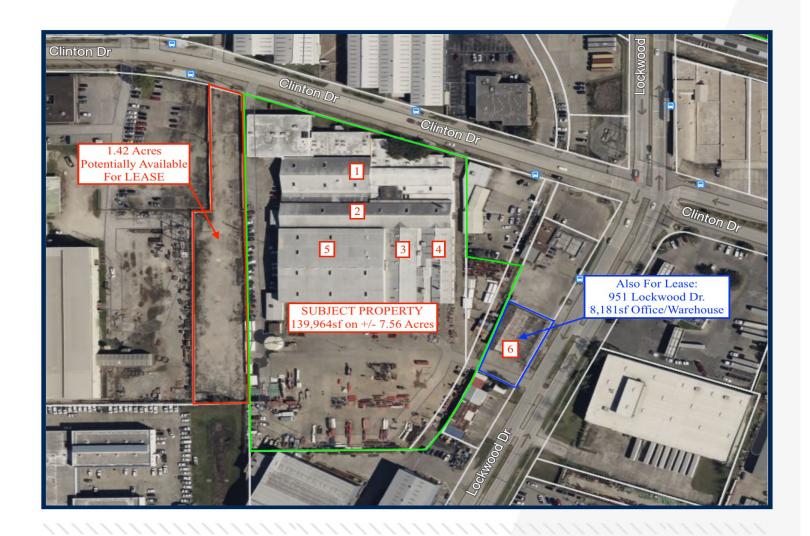

#### 5306 Clinton Drive Houston, TX 77020

- 1: (2) 5-Ton Cranes w/ 13'-15' Hook Height. (11) Jib Cranes 1-2 Ton. 24' Clear Height
- 2: (1) 5-Ton Crane w/ 18' Hook Height. 34' Clear Height
- 3: (1) 5-Ton Crane w/ 10' Hook Height. 30' Clear Height
- 4: 27' Clear Height
- 5: (1) 10-Ton Crane w/ 24' Hook Height. (4) Jib Cranes 1-2 Ton. 40' Clear Height
- 6: 951 Lockwood Dr, 8,181sf Office/Warehouse. 20' Clear Height w/ (1) Overhead Door (Marketing Information)