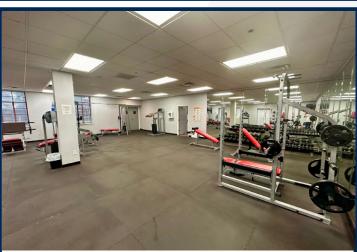

### 5306 Clinton Drive Houston, TX 77020

- 139,964sf Manufacturing Office/Warehouse on +/-7.56 Acres
- +/- 4.2 Acres of Concrete Laydown Yard
- 32,861sf Two-Story Office Space:
  - 1st Floor: 11,873sf
  - 2nd Floor: 16,475sf
  - Shop Offices: 4,513sf
- (9) Oversized Grade-Level Doors; (2) Dock-Wells
- Multiple Bridge & Jib Cranes Ranging from 1-Ton, 2-Ton, 5-Ton, & 10-Ton Capacity
- Warehouse Locker Room & Break Room for Employees
- Fully Equipped Gym & Cafeteria with Full Kitchen
- 3 Phase / 480V Heavy Power
- Easy Access to I-10, Loop 610, Hwy 59
- Within 2 miles from the Port of Houston