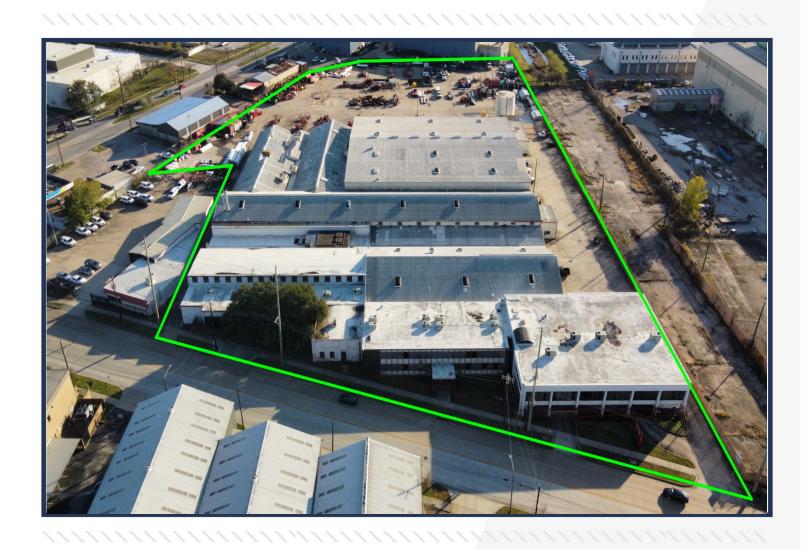

### 5306 Clinton Drive Houston, TX 77020

- 139,964sf Manufacturing Office/Warehouse on +/-7.56 Acres
- +/- 4.2 Acres of Concrete Laydown Yard
- 32,861sf Two-Story Office Space:
  - 1st Floor: 11,873sf
  - 2nd Floor: 16,475sf
  - Shop Offices: 4,513sf
- (9) Oversized Grade-Level Doors; (2) Dock-Wells
- Multiple Bridge & Jib Cranes Ranging from 1-Ton, 2-Ton, 5-Ton, & 10-Ton Capacity
- Warehouse Locker Room & Break Room for Employees
- Fully Equipped Gym & Cafeteria with Full Kitchen
- 3 Phase / 480V Heavy Power
- Easy Access to I-10, Loop 610, Hwy 59
- Within 2 miles from the Port of Houston