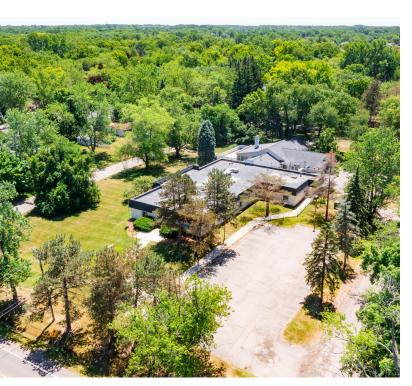

### **Property Description**

PREMIUM 2 ACRES / West Bloomfield Township / PDD District

Prime two acres of land within the Planned Development District (PDD) that calls for "Missing Middle Housing" housing type, providing diverse housing options, such as duplexes, fourplexes, cottage courts, and multiplexes.

### **Property Highlights**

- 2.07 Acres
- Planned Development District (PDD) District
- City Water/Sewer at Street
- Strong Residential Demographics
- Median Household Incomes Over \$107,000.00 within a 3 and 5 Mile Radius
- Strong Population of 146,000 People within a 5-mile Radius
- Nearby Access: M-5, I-275, I-96
- Nearby Haggerty Rd Growing Retail Corridor Area with National Retailers nearby
- \$950,000 (\$458,937 per acre)