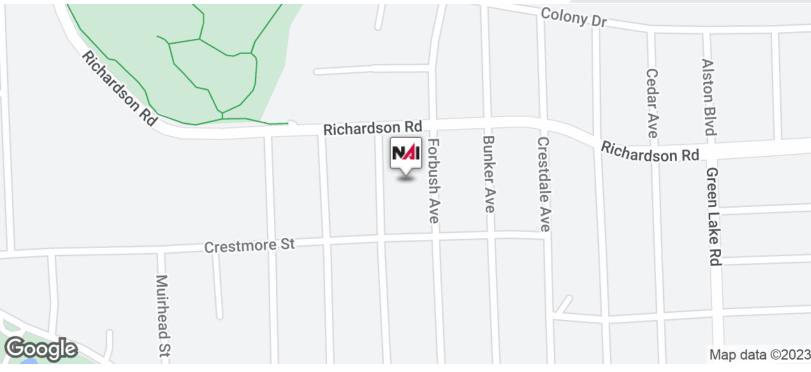

#### LOCATION + LOCATION + LOCATION

Strategically located in West Bloomfield, south of Middle Straights Lake, located on Richardson Rd, east of Haggerty Rd, between Forbush Ave and Greendale Ave.