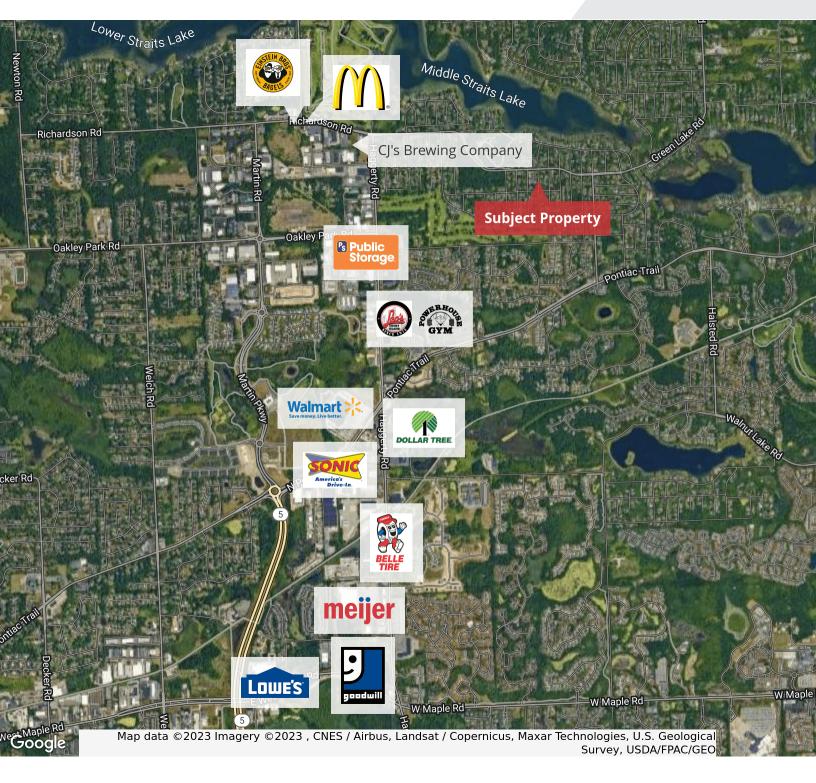

#### LOCATION + LOCATION + LOCATION

Strategically located in West Bloomfield, south of Middle Straights Lake, located on Richardson Rd, east of Haggerty Rd, between Forbush Ave and Greendale Ave.

### **Property Highlights**

- 2.07 Acres
- Planned Development District (PDD) District
- City Water/Sewer at Street
- Strong Residential Demographics
- Median Household Incomes Over \$107,000.00 within a 3 and 5 Mile Radius
- Strong Population of 146,000 People within a 5-mile Radius
- Nearby Access: M-5, I-275, I-96
- Nearby Haggerty Rd Growing Retail Corridor Area with National Retailers nearby
- \$950,000 (\$458,937 per acre)