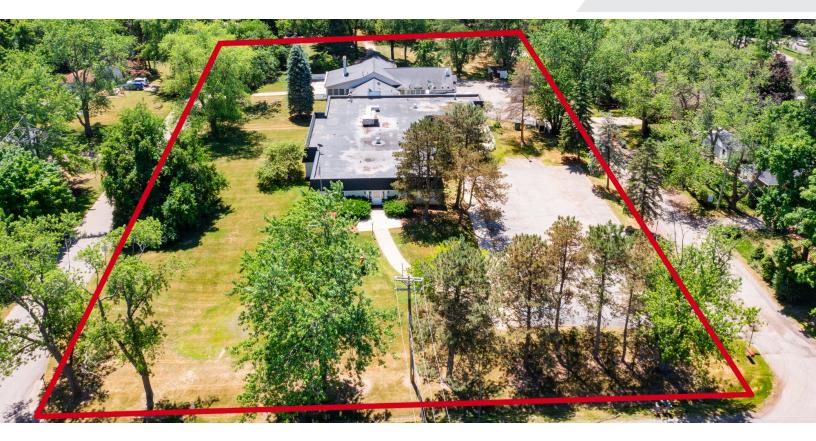

### **Property Description**

PREMIUM 2 ACRES / West Bloomfield Township / PDD District

Prime two acres of land within the Planned Development District (PDD) that calls for "Missing Middle Housing" housing type, providing diverse housing options, such as duplexes, fourplexes, cottage courts, and multiplexes.

The Charter Township of West Bloomfield conducted a 2019 housing market study. The study called for such dense family housing targeting the Missing Middle, which is a range of multi-unit or clustered housing types compatible in scale with single-family homes. The PDD minimum acres is 2.00 AC, and this is site 2.07 AC, thus qualifying under a PDD. Under the PDD there may be less set-back requirements and more flexibility..... lot of opportunity – please contact the planning department for details.

#### LOCATION + LOCATION + LOCATION

Strategically located in West Bloomfield, south of Middle Straights Lake, located on Richardson Rd, east of Haggerty Rd, between Forbush Ave and Greendale Ave.

### **Property Highlights**

- 2.07 Acres
- Planned Development District (PDD) District
- City Water/Sewer at Street
- Strong Residential Demographics
- Median Household Incomes Over \$107,000.00 within a 3 and 5 Mile Radius
- Strong Population of 146,000 People within a 5-mile Radius
- Nearby Access: M-5, I-275, I-96
- Nearby Haggerty Rd Growing Retail Corridor Area with National Retailers nearby
- \$950,000 (\$458,937 per acre)