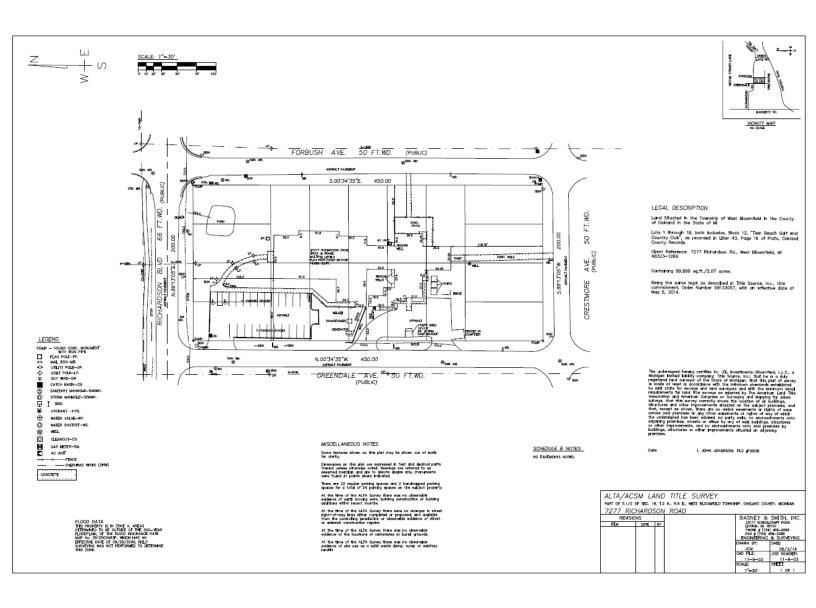

### **Property Description**

PREMIUM 2 ACRES / West Bloomfield Township / PDD District

Prime two acres of land within the Planned Development District (PDD) that calls for "Missing Middle Housing" housing type, providing diverse housing options, such as duplexes, fourplexes, cottage courts, and multiplexes.

The Charter Township of West Bloomfield conducted a 2019 housing market study. The study called for such dense family housing targeting the Missing Middle, which is a range of multi-unit or clustered housing types compatible in scale with single-family homes. The PDD minimum acres is 2.00 AC, and this is site 2.07 AC, thus qualifying under a PDD. Under the PDD there may be less set-back requirements and more flexibility..... lot of opportunity – please contact the planning department for details.

### **Property Highlights**

- 2.07 Acres
- Planned Development District (PDD) District
- City Water/Sewer at Street
- Strong Residential Demographics
- Median Household Incomes Over \$107,000.00 within a 3 and 5 Mile Radius
- Strong Population of 146,000 People within a 5-mile Radius
- Nearby Access: M-5, I-275, I-96
- Nearby Haggerty Rd Growing Retail Corridor Area with National Retailers nearby
- \$950,000 (\$458,937 per acre)