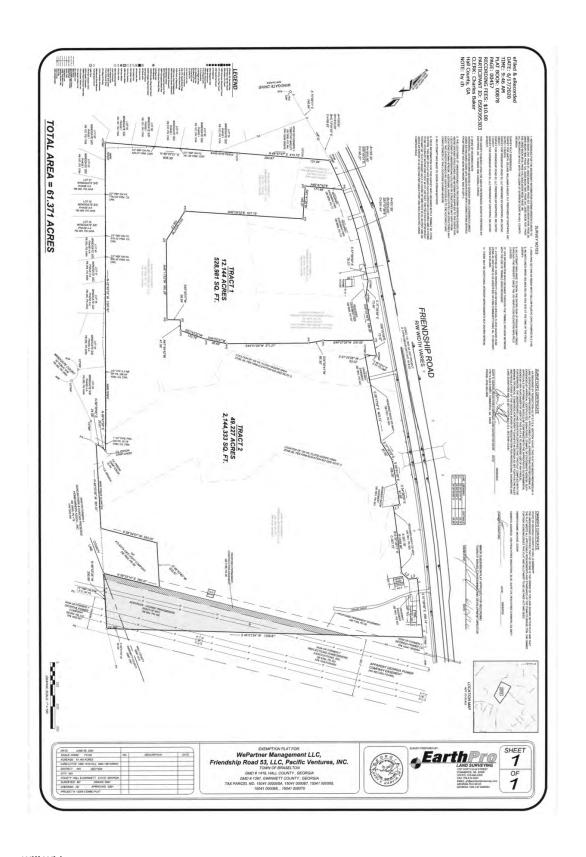

## **Offering Summary**

| Sale Price: | Contact Broker                               |
|-------------|----------------------------------------------|
| Lot Size:   | 62.17 Acres                                  |
| Zoning:     | Proposed Medium Density of R3 (4 units/Acre) |

### **Property Highlights**

- Proximity to Northeast Georgia Medical Center
- Approximately 62.17 ± Acres
- Annexed into The City of Braselton, Hall County
- All utilities nearby
- High exposure location