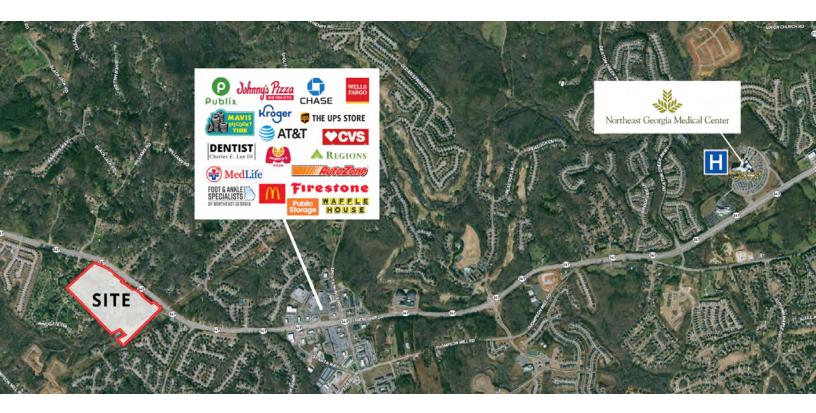

### **Property Highlights**

- Proximity to Northeast Georgia Medical Center
- Approximately 62.17 ± Acres
- Annexed into The City of Braselton, Hall County
- All utilities nearby
- High exposure location