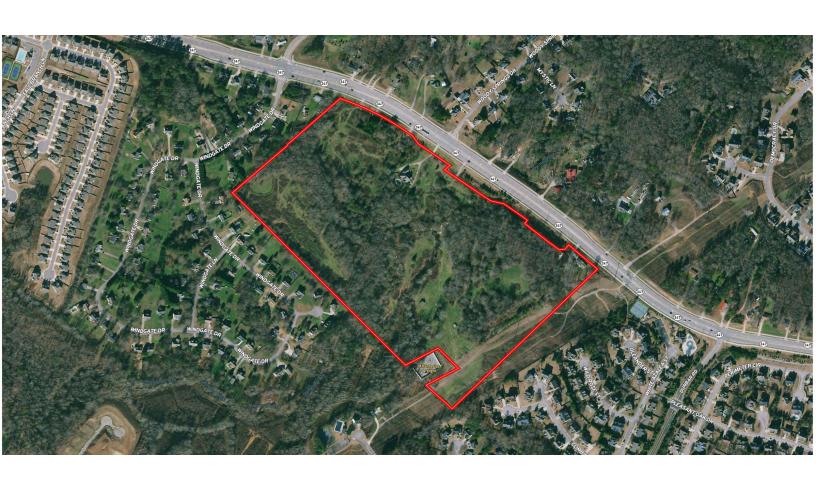

# Approved 62 ± Acre Development Site

### **Property Highlights**

- Proximity to Northeast Georgia Medical Center
- Approximately 62.17 ± Acres
- Annexed into The City of Braselton, Hall County
- All utilities nearby
- High exposure location