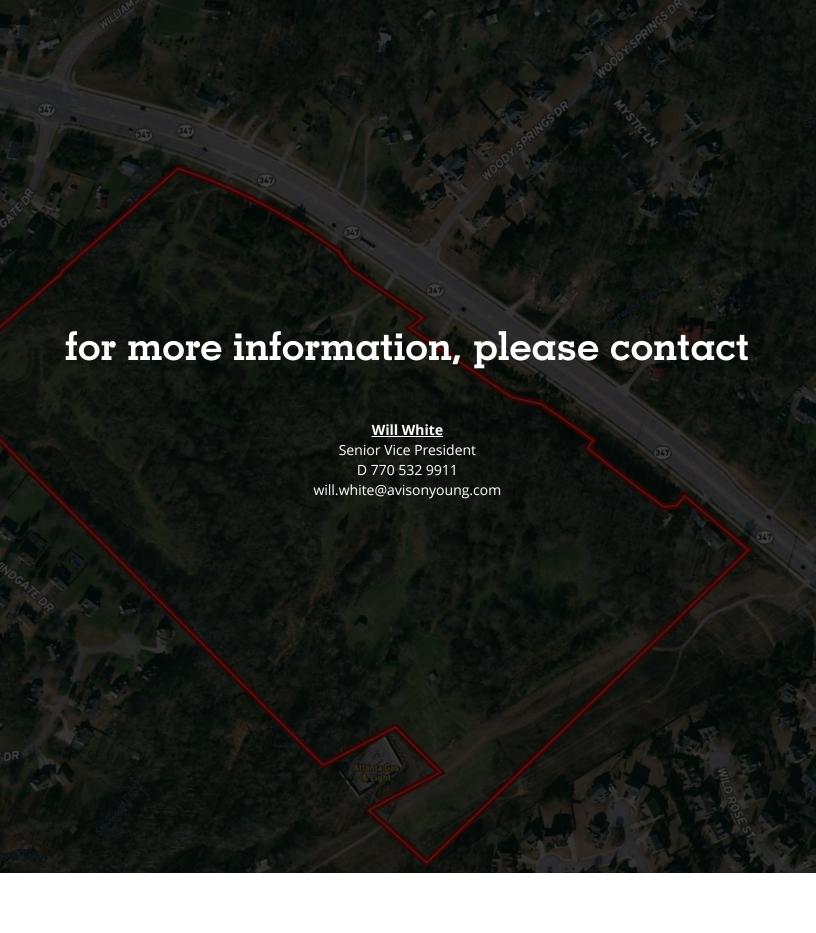

| Contact Broker                               |
|-------------|----------------------------------------------|
| Lot Size:   | 62.17 Acres                                  |
| Zoning:     | Proposed Medium Density of R3 (4 units/Acre) |

### **Get more information**

#### Will White



### **Property Highlights**

- Proximity to Northeast Georgia Medical Center
- Approximately 62.17 ± Acres
- Annexed into The City of Braselton, Hall County
- All utilities nearby
- High exposure location

| Demographics      | 1 Mile    | 5 Miles   | 10 Miles  |
|-------------------|-----------|-----------|-----------|
| Total Households  | 942       | 30,169    | 100,282   |
| Total Population  | 3,349     | 94,526    | 302,597   |
| Average HH Income | \$138,652 | \$121,018 | \$100,529 |

















Avison Young - Gainesville | 425 Spring Street SE, Suite 200 | Gainesville, GA 30501

© 2023. Avison Young - Gainesville. Information contained herein was obtained from sources deemed reliable and, while thought to be correct, have not been verified. Avison Young - Gainesville does not guarantee the accuracy or completeness of the information presented, nor assumes any responsibility or liability for any errors or omissions therein.