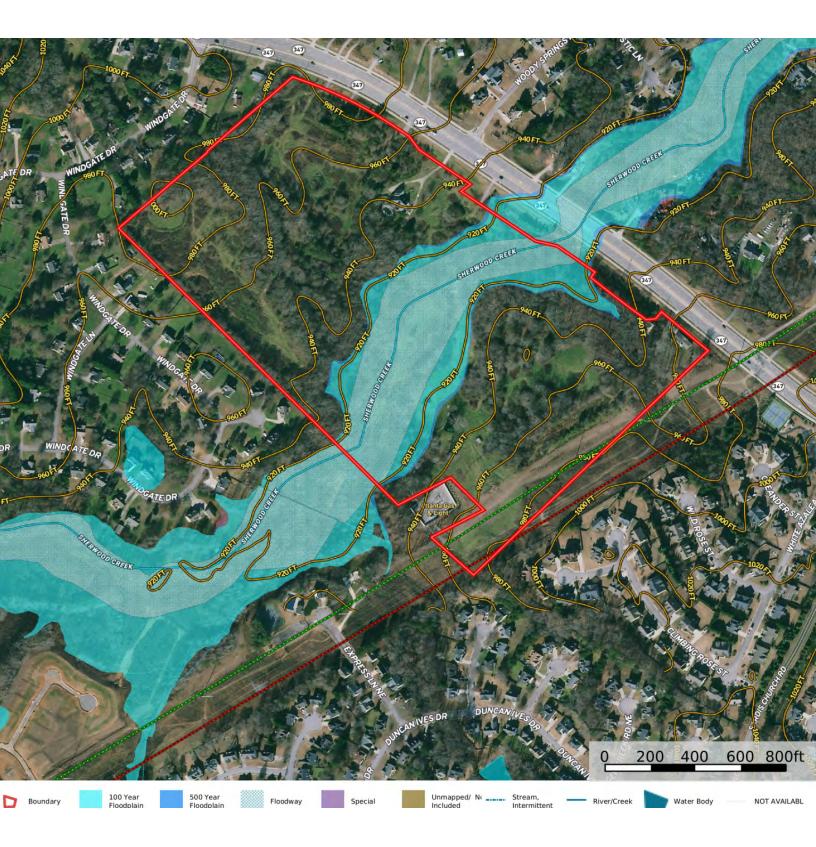

### **Property Highlights**

- Proximity to Northeast Georgia Medical Center
- Approximately 62.17 ± Acres
- Annexed into The City of Braselton, Hall County
- All utilities nearby
- High exposure location