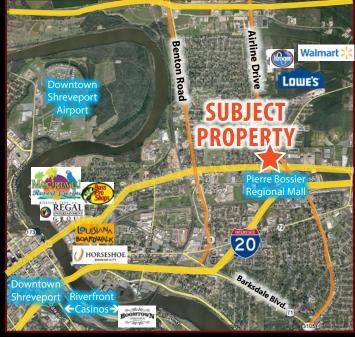

2800 SHED RD., BOSSIER CITY, LA 71111

- Theater 25,725 sf
- Located in prime retail corridor
- Ample parking
- Excellent signage opportunity
- · Good visibility from Airline Drive
- Former Regal Theater
- Excellent conversion opportunity including retail, medical, entertainment or gymnasium
- For Sale \$2,500,000
- For Lease \$10/psf NNN