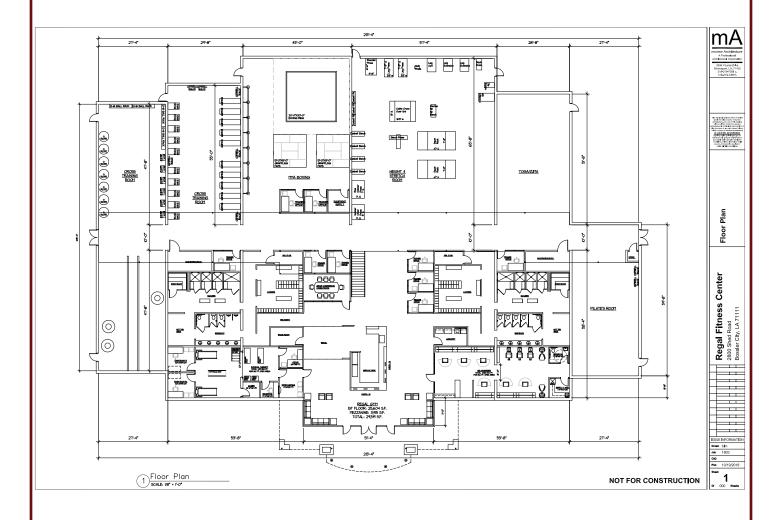

Lease Without Prior Notice, And All Sizes And Dimensions Are Subject To Correction 5/2023



# BOSSIER CORNERS THEATER

**FOR SALE OR LEASE** 

### **FIRST FLOOR**

Load Bearing Walls and Columns Only

Links to Video Tours on 1st page



### **SECOND FLOOR**

Load Bearing Walls and Columns Only





For more information, contact:

318-222-2244 | vintagerealty.com

All Information Contained Herein Is Believed To Be Accurate, But Is Not Warranted And No Liability Of Errors Or Omissions Is Assured By Either The Property Owner Or Vintage Realty Company Or Its Agents And Employees. Prices As Stated Herein And Product Availability Is Subject To Change And/Or Sale Or Lease Without Prior Notice, And All Sizes And Dimensions Are Subject To Correction 5/2023



### PROPOSED GYM LAYOUT ILLUSTRATION





For more information, contact:

### 318-222-2244 | vintagerealty.com

All Information Contained Herein Is Believed To Be Accurate, But Is Not Warranted And No Liability Of Errors Or Omissions Is Assured By Either The Property Owner Or Vintage Realty Company Or Its Agents And Employees. Prices As Stated Herein And Product Availability Is Subject To Change And/Or Sale Or Lease Without Prior Notice, And All Sizes And Dimensions Are Subject To Correction 5/2023