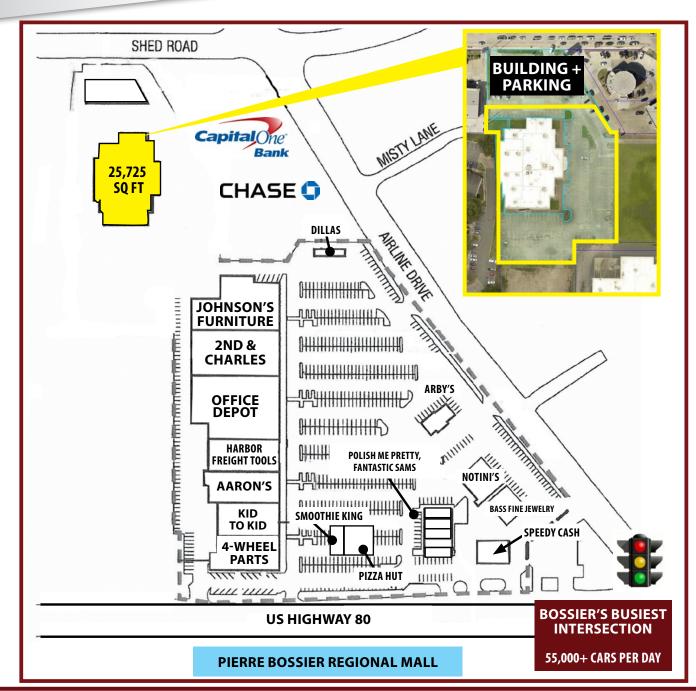

2800 SHED RD., BOSSIER CITY, LA 71111

- Theater 25,725 sf
- Located in prime retail corridor
- Ample parking
- Excellent signage opportunity
- · Good visibility from Airline Drive
- Former Regal Theater
- Excellent conversion opportunity including retail, medical, entertainment or gymnasium
- For Sale \$2,500,000
- For Lease \$10/psf NNN