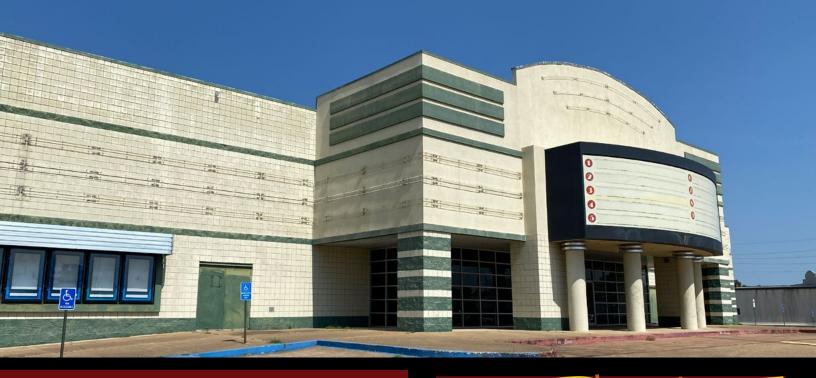

2800 SHED RD., BOSSIER CITY, LA 71111

- Theater 25,725 sf
- Located in prime retail corridor
- Ample parking
- Excellent signage opportunity
- · Good visibility from Airline Drive
- Former Regal Theater
- Excellent conversion opportunity including retail, medical, entertainment or gymnasium
- For Sale \$2,500,000
- For Lease \$10/psf NNN