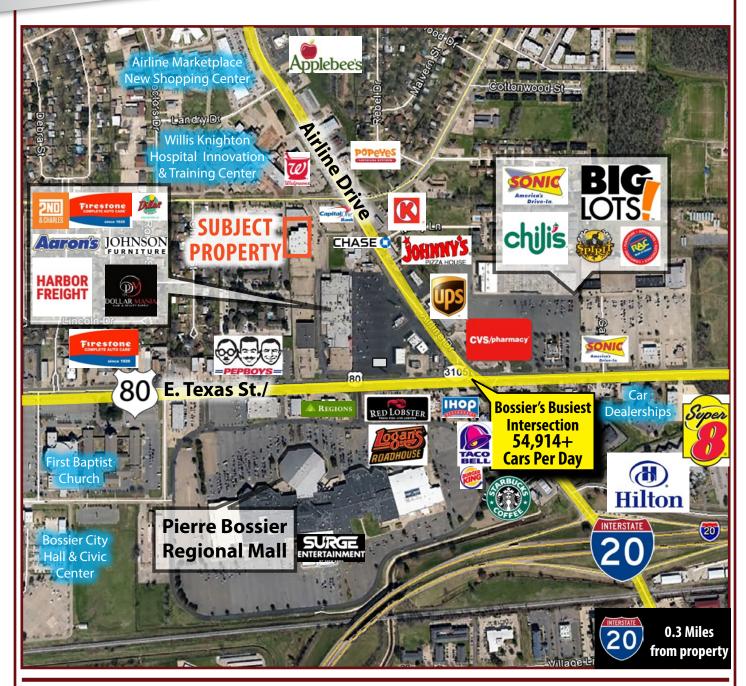

2800 SHED RD., BOSSIER CITY, LA 71111

- Theater 25,725 sf
- Located in prime retail corridor
- Ample parking
- Excellent signage opportunity
- · Good visibility from Airline Drive
- Former Regal Theater
- Excellent conversion opportunity including retail, medical, entertainment or gymnasium
- For Sale \$2,500,000
- For Lease \$10/psf NNN