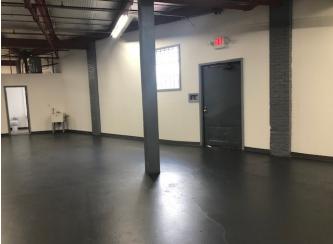

## 132-02 89<sup>th</sup> Avenue Richmond Hill, NY

### 3,500 Sq. Ft. Single Story Warehouse Space for Lease

#### **Property Features:**

- Immediate availability
- Drive-in
- 13 feet ceiling height
- New gas blowers
- Restroom
- Brand new installation
- ❖ 200 amps
- Parking on site
- \* Block 9361 lot 20
- Zone M1-2