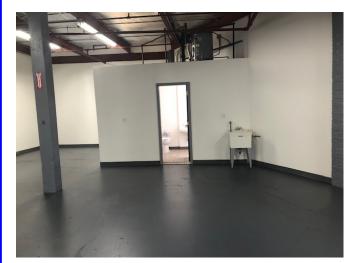

### 3,500 Sq. Ft. Single Story Warehouse Space for Lease

#### **Property Features:**

- Immediate availability
- Drive-in
- 13 feet ceiling height
- New gas blowers
- Restroom
- Brand new installation
- ❖ 200 amps
- Parking on site
- \* Block 9361 lot 20
- Zone M1-2