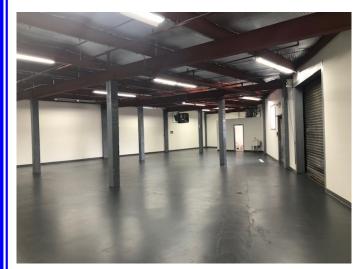

## 132-02 89<sup>th</sup> Avenue Richmond Hill, NY

### 3,500 Sq. Ft. Single Story Warehouse Space for Lease

#### **Property Features:**

- Immediate availability
- Drive-in
- 13 feet ceiling height
- New gas blowers
- Restroom
- Brand new installation
- ❖ 200 amps
- Parking on site
- \* Block 9361 lot 20
- Zone M1-2