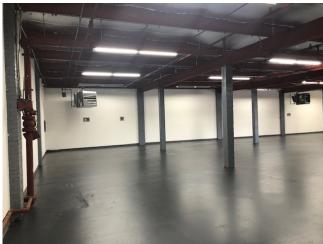

### 3,500 Sq. Ft. Single Story Warehouse Space for Lease

#### **Property Features:**

- Immediate availability
- Drive-in
- 13 feet ceiling height
- New gas blowers
- Restroom
- Brand new installation
- ❖ 200 amps
- Parking on site
- \* Block 9361 lot 20
- Zone M1-2