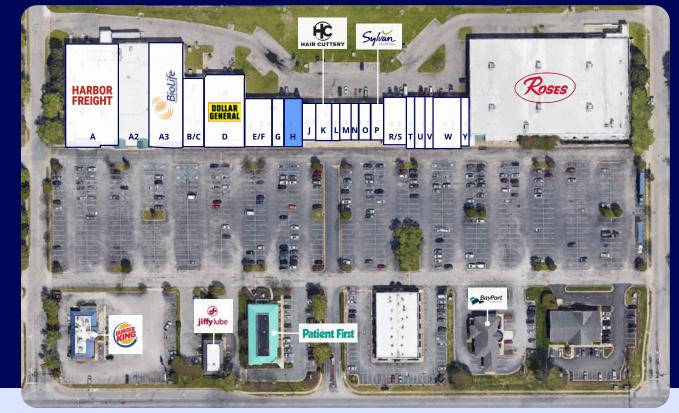

### Site Plan

| A          | Harbor Freight       | 16,650 SF |
|------------|----------------------|-----------|
| A2         | Coco Beauty Supply   | 11,168 SF |
| <b>A</b> 3 | BioLife              | 13,030 SF |
| B/C        | Spectrum Paint       | 4,600 SF  |
| D          | Dollar General       | 9,375 SF  |
| E/F        | Med Emporium         | 3,200 SF  |
| G          | Dragon China         | 1,600 SF  |
| н          | AVAILABLE            | 3,600 SF  |
|            | Aqua Relief          | 1,200 SF  |
| ĸ          | Hair Cuttery         | 1.200 SF  |
| L          | Sal's Pizza NY Style | 1,200 SF  |
|            |                      |           |

| м   | Happy Feet Spa         | 1,200 SF |
|-----|------------------------|----------|
| N   | Beltone                | 900 SF   |
| 0   | H&R Block              | 1,200 SF |
| Ρ   | Sylvan Learning Center | 2,400 SF |
| R/S | Virtue Bistro          | 3,200 SF |
| т   | Vape Advantage         | 1,600 SF |
| U   | Number One Nails       | 1,600 SF |
| v   | Optometrist            | 1,600 SF |
| w   | Long's Jewelers        | 3,200 SF |
| Y   | Tuxedo Warehouse       | 1,600 SF |
|     |                        |          |