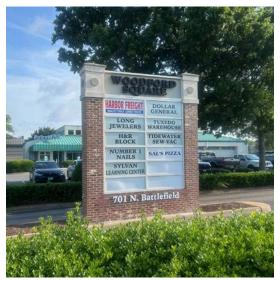

#### 701 North Battlefield Boulevard, Chesapeake, VA

# Woodford Square

Woodford Square is strategically positioned in the Greenbrier/Battlefield submarket of Chesapeake, the leading mixed-use business district in Hampton Roads.

Anchored by Harbor Freight and Roses, Woodford Square offers businesses high visibility and signage opportunities on the heavily trafficked Battlefield Boulevard (40,000 vehicles per day). Its close proximity to Route 168 also ensures convenient access for customers from densely populated areas such as Great Bridge and Kempsville.

### Site Plan

| A          | Harbor Freight       | 16,650 SF |
|------------|----------------------|-----------|
| A2         | Coco Beauty Supply   | 11,168 SF |
| <b>A</b> 3 | BioLife              | 13,030 SF |
| B/C        | Spectrum Paint       | 4,600 SF  |
| D          | Dollar General       | 9,375 SF  |
| E/F        | Med Emporium         | 3,200 SF  |
| G          | Dragon China         | 1,600 SF  |
| н          | AVAILABLE            | 3,600 SF  |
|            | Aqua Relief          | 1,200 SF  |
| ĸ          | Hair Cuttery         | 1.200 SF  |
| L          | Sal's Pizza NY Style | 1,200 SF  |
|            |                      |           |

| м   | Happy Feet Spa         | 1,200 SF |
|-----|------------------------|----------|
| N   | Beltone                | 900 SF   |
| 0   | H&R Block              | 1,200 SF |
| Ρ   | Sylvan Learning Center | 2,400 SF |
| R/S | Virtue Bistro          | 3,200 SF |
| т   | Vape Advantage         | 1,600 SF |
| U   | Number One Nails       | 1,600 SF |
| v   | Optometrist            | 1,600 SF |
| w   | Long's Jewelers        | 3,200 SF |
| Y   | Tuxedo Warehouse       | 1,600 SF |
|     |                        |          |