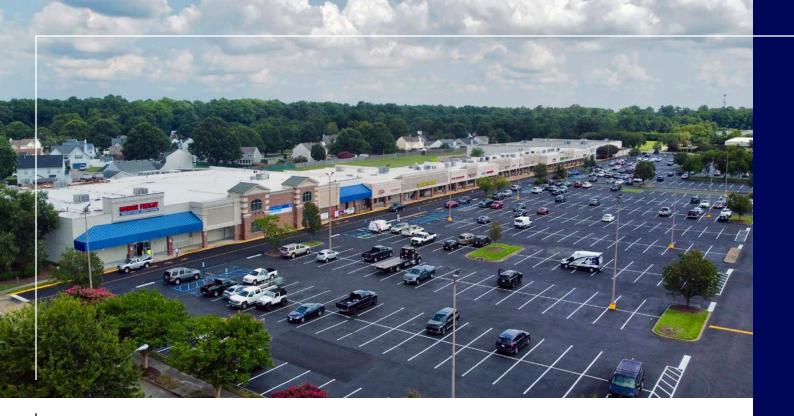

# Woodford Square

Woodford Square is strategically positioned in the Greenbrier/Battlefield submarket of Chesapeake, the leading mixed-use business district in Hampton Roads.

Anchored by Harbor Freight and Roses, Woodford Square offers businesses high visibility and signage opportunities on the heavily trafficked Battlefield Boulevard (40,000 vehicles per day). Its close proximity to Route 168 also ensures convenient access for customers from densely populated areas such as Great Bridge and Kempsville.

## Property Highlights

3,600 SF Inline Space Available

81,535 Total Daytime Population (3 miles)

Just minutes to Chesapeake Regional Medical Center & Sentara Healthcare