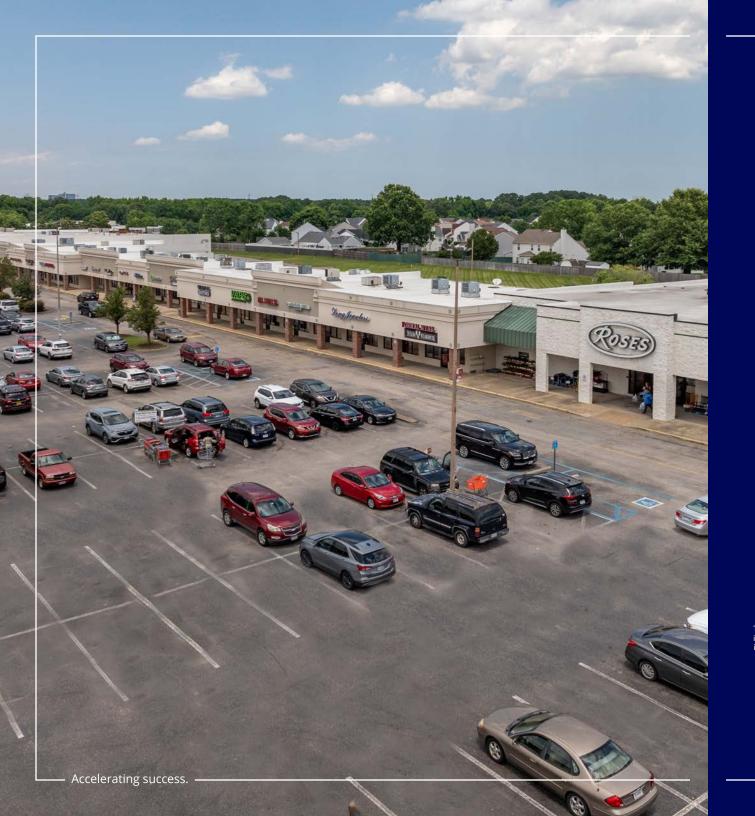

# Woodford Square

Woodford Square is strategically positioned in the Greenbrier/Battlefield submarket of Chesapeake, the leading mixed-use business district in Hampton Roads.

Anchored by Harbor Freight and Roses, Woodford Square offers businesses high visibility and signage opportunities on the heavily trafficked Battlefield Boulevard (40,000 vehicles per day). Its close proximity to Route 168 also ensures convenient access for customers from densely populated areas such as Great Bridge and Kempsville.

## Property Highlights

3,600 SF Inline Space Available

81,535 Total Daytime Population (3 miles)

Just minutes to Chesapeake Regional Medical Center & Sentara Healthcare