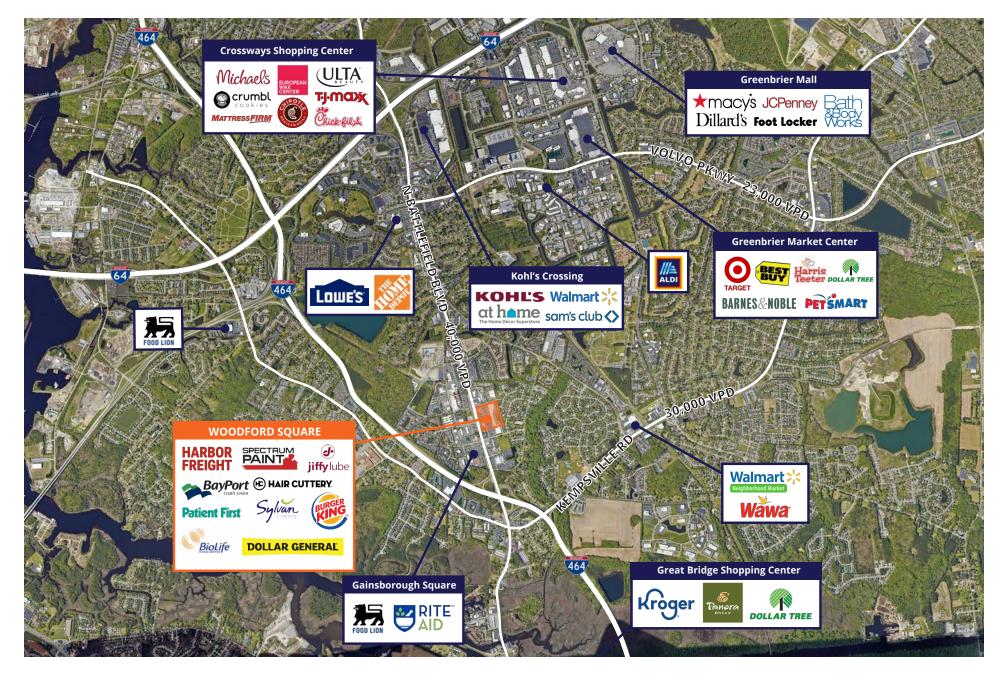

## Retailer Map

Convenient access & close proximity to Route 168

Located in the Greenbrier/Battlefield submarket of Chesapeake