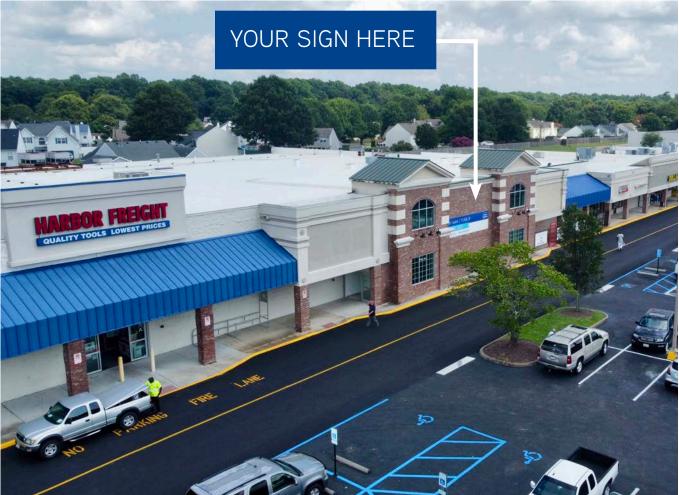

## 3,600 SF Inline Space Available

George Fox Exeutive Vice President +1 757 217 1898 george.fox@colliers.com

## Property Highlights

3,600 SF Inline Space Available

81,535 Total Daytime Population (3 miles)

Just minutes to Chesapeake Regional Medical Center & Sentara Healthcare

### Site Plan

| A          | Harbor Freight       | 16,650 SF |
|------------|----------------------|-----------|
| A2         | Coco Beauty Supply   | 11,168 SF |
| <b>A</b> 3 | BioLife              | 13,030 SF |
| B/C        | Spectrum Paint       | 4,600 SF  |
| D          | Dollar General       | 9,375 SF  |
| E/F        | Med Emporium         | 3,200 SF  |
| G          | Dragon China         | 1,600 SF  |
| н          | AVAILABLE            | 3,600 SF  |
|            | Aqua Relief          | 1,200 SF  |
| ĸ          | Hair Cuttery         | 1.200 SF  |
| L          | Sal's Pizza NY Style | 1,200 SF  |
|            |                      |           |