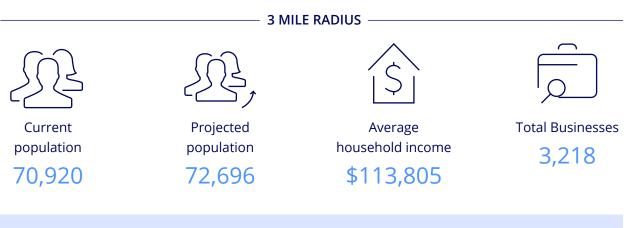

## Market Overview

| Demographics             | 1 Mile    | 3 Mile   | 5 Mile    |
|--------------------------|-----------|----------|-----------|
| Total Households         | 2,999     | 29,042   | 72,529    |
| Total Population         | 7,640     | 69,194   | 178,235   |
| Average Household Income | \$116,071 | \$98,878 | \$100,346 |