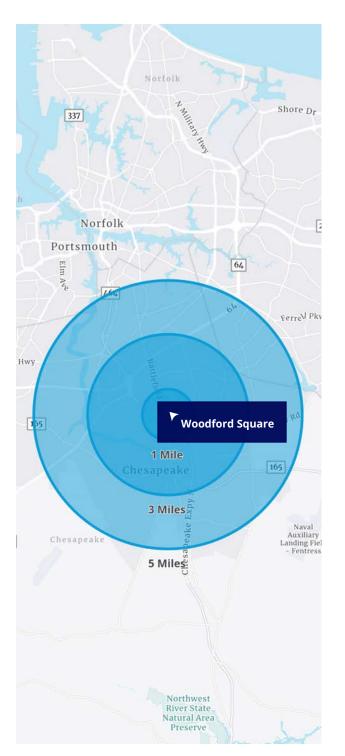

# Woodford Square

Woodford Square is strategically positioned in the Greenbrier/Battlefield submarket of Chesapeake, the leading mixed-use business district in Hampton Roads.

Anchored by Harbor Freight and Roses, Woodford Square offers businesses high visibility and signage opportunities on the heavily trafficked Battlefield Boulevard (40,000 vehicles per day). Its close proximity to Route 168 also ensures convenient access for customers from densely populated areas such as Great Bridge and Kempsville.

## Property Highlights

3,600 SF Inline Space Available

81,535 Total Daytime Population (3 miles)

Just minutes to Chesapeake Regional Medical Center & Sentara Healthcare