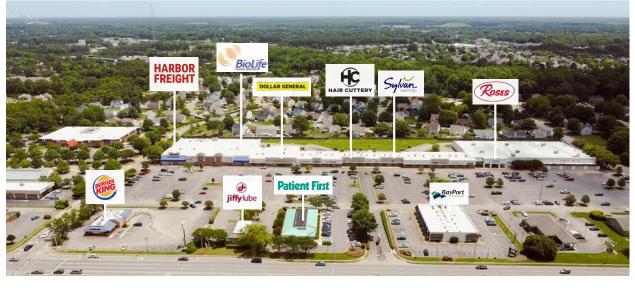

### Site Plan

| A          | Harbor Freight       | 16,650 SF |
|------------|----------------------|-----------|
| A2         | Coco Beauty Supply   | 11,168 SF |
| <b>A</b> 3 | BioLife              | 13,030 SF |
| B/C        | Spectrum Paint       | 4,600 SF  |
| D          | Dollar General       | 9,375 SF  |
| E/F        | Med Emporium         | 3,200 SF  |
| G          | Dragon China         | 1,600 SF  |
| н          | AVAILABLE            | 3,600 SF  |
|            | Aqua Relief          | 1,200 SF  |
| ĸ          | Hair Cuttery         | 1.200 SF  |
| L          | Sal's Pizza NY Style | 1,200 SF  |
|            |                      |           |

| м   | Happy Feet Spa         | 1,200 SF |
|-----|------------------------|----------|
| N   | Beltone                | 900 SF   |
| 0   | H&R Block              | 1,200 SF |
| Ρ   | Sylvan Learning Center | 2,400 SF |
| R/S | Virtue Bistro          | 3,200 SF |
| т   | Vape Advantage         | 1,600 SF |
| U   | Number One Nails       | 1,600 SF |
| v   | Optometrist            | 1,600 SF |
| w   | Long's Jewelers        | 3,200 SF |
| Y   | Tuxedo Warehouse       | 1,600 SF |
|     |                        |          |

## Retailer Map

Convenient access & close proximity to Route 168

Located in the Greenbrier/Battlefield submarket of Chesapeake