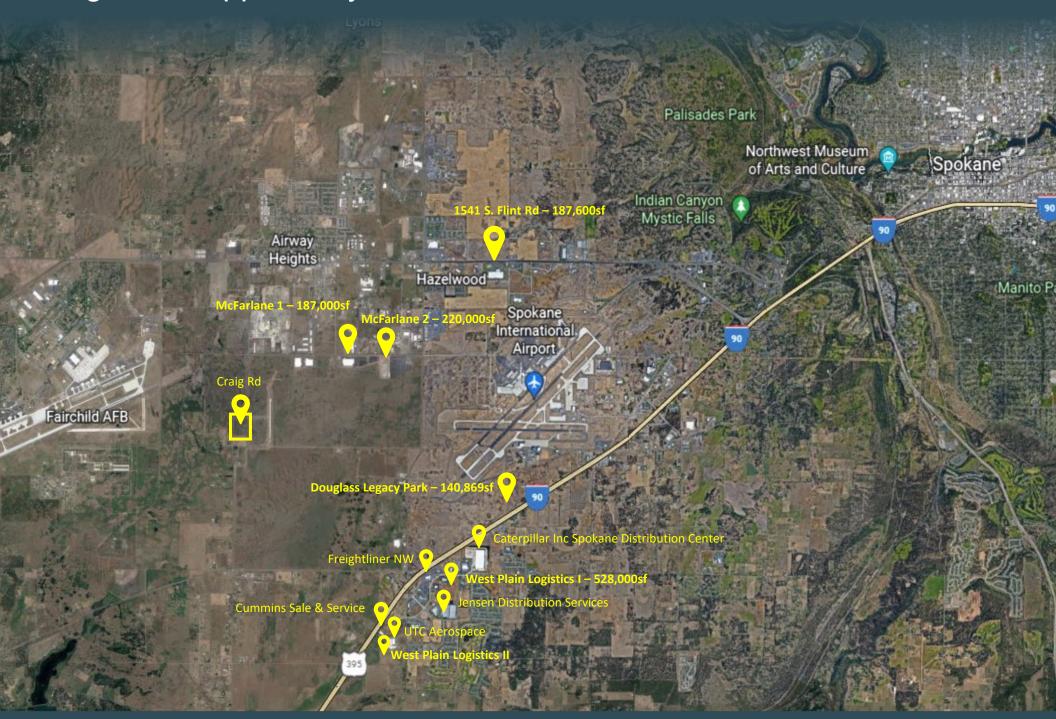

|
| Ô         | ADDRESS                | S. Craig Rd, Medical Lake, WA 99022                                  |
| 9         | PARCELS                | 15344.0107 (9.49 ac), 0108 (9.54 ac), 0109 (9.54 ac), 0110 (9.69 ac) |
| <b>@</b>  | WETLANDS<br>ASSESSMENT | No wetlands detected per report                                      |
| ₩-        | UTILITIES              | Utilities stubbed to site                                            |



All information furnished regarding this property for sale or lease is from sources deemed reliable, but no warranty or representation is made to the accuracy thereof and same is submitted subject to errors, omissions, change of price, rental or other conditions prior to sale, lease or withdrawal without notice.



### Craig Road Opportunity