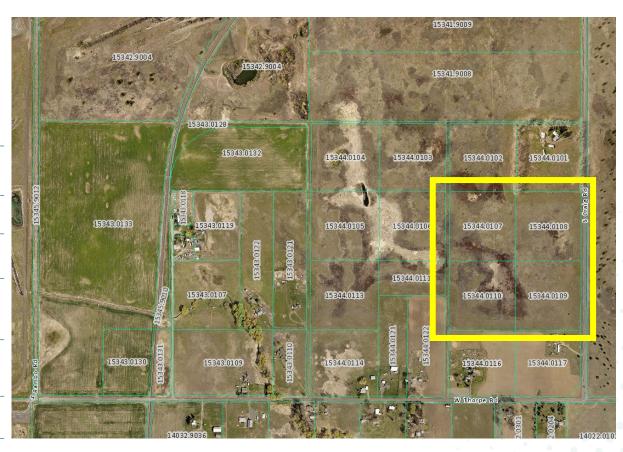

#### PROPERTY DETAILS

| n d       | RATE                   | Contact Broker                                                       |
|-----------|------------------------|----------------------------------------------------------------------|
| $\otimes$ | ZONE                   | LI - Light Industrial                                                |
|           | SIZE                   | 38.46 Acres                                                          |
| Ô         | ADDRESS                | S. Craig Rd, Medical Lake, WA 99022                                  |
| 9         | PARCELS                | 15344.0107 (9.49 ac), 0108 (9.54 ac), 0109 (9.54 ac), 0110 (9.69 ac) |
| <b>@</b>  | WETLANDS<br>ASSESSMENT | No wetlands detected per report                                      |
| ₩-        | UTILITIES              | Utilities stubbed to site                                            |