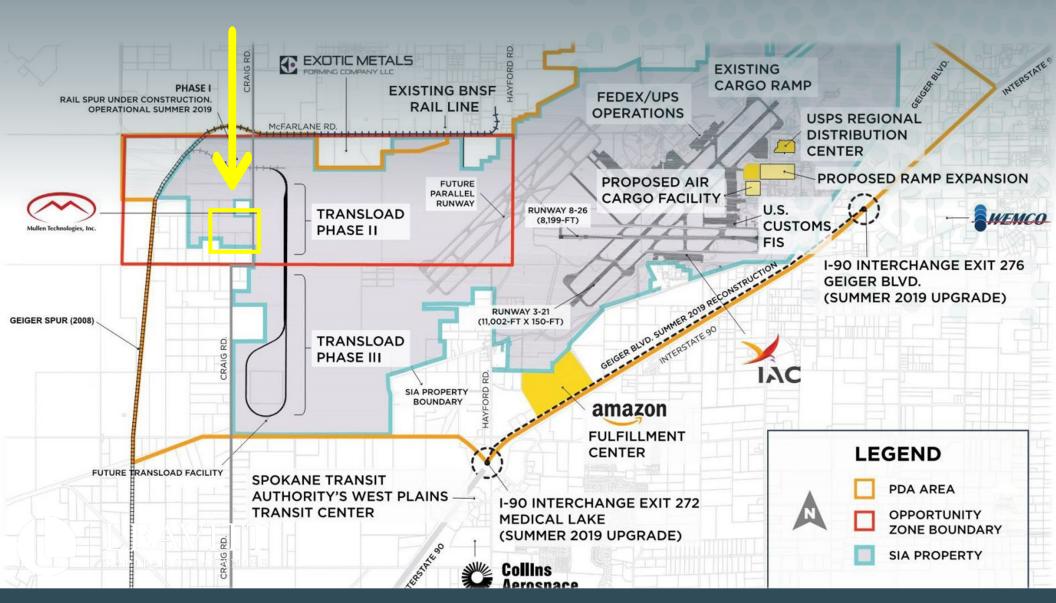

## Craig Road Opportunity

# BTS and Land Lease Opportunity



### Craig Road Opportunity

#### PROPERTY DETAILS

| n d       | RATE                   | Contact Broker                                                       |
|-----------|------------------------|----------------------------------------------------------------------|
| $\otimes$ | ZONE                   | LI - Light Industrial                                                |
|           | SIZE                   | 38.46 Acres                                                          |
| Ô         | ADDRESS                | S. Craig Rd, Medical Lake, WA 99022                                  |
| 9         | PARCELS                | 15344.0107 (9.49 ac), 0108 (9.54 ac), 0109 (9.54 ac), 0110 (9.69 ac) |
| <b>@</b>  | WETLANDS<br>ASSESSMENT | No wetlands detected per report