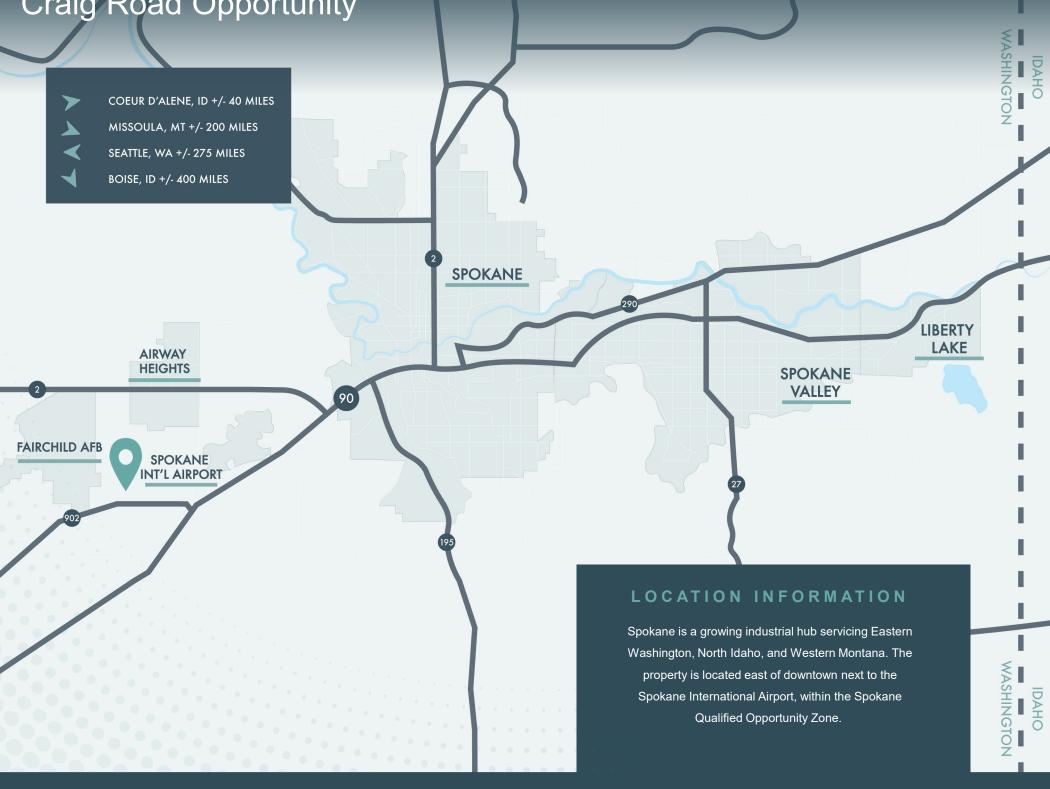

|
| Ô         | ADDRESS                | S. Craig Rd, Medical Lake, WA 99022                                  |
| 9         | PARCELS                | 15344.0107 (9.49 ac), 0108 (9.54 ac), 0109 (9.54 ac), 0110 (9.69 ac) |
| <b>@</b>  | WETLANDS<br>ASSESSMENT | No wetlands detected per report                                      |
| ₩-        | UTILITIES              | Utilities stubbed to site                                            |



All information furnished regarding this property for sale or lease is from sources deemed reliable, but no warranty or representation is made to the accuracy thereof and same is submitted subject to errors, omissions, change of price, rental or other conditions prior to sale, lease or withdrawal without notice.



### Craig Road Opportunity