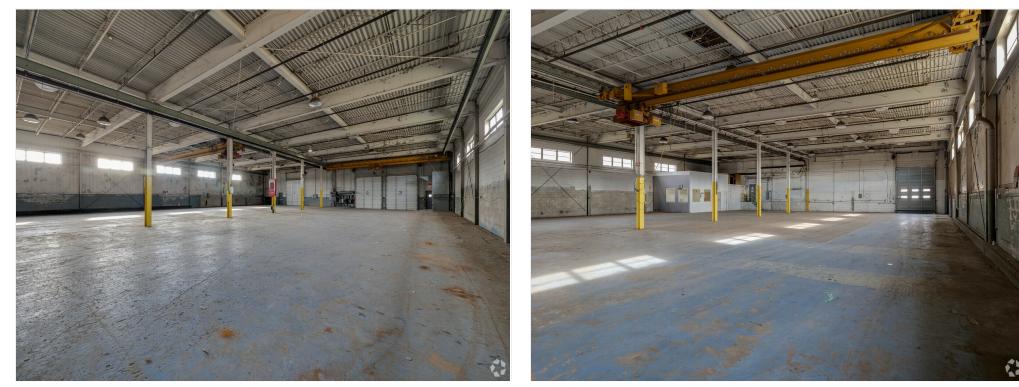

## Property Photos

Brick Exterior

Expansive Warehouse with Four Drive-In Bays

235 New York Dr, Fort Washington, PA 19034

## Property Photos

Premier Facility Tailored for Single-Tenant Occupancy

20-Foot Warehouse Clear Height

235 New York Dr, Fort Washington, PA 19034