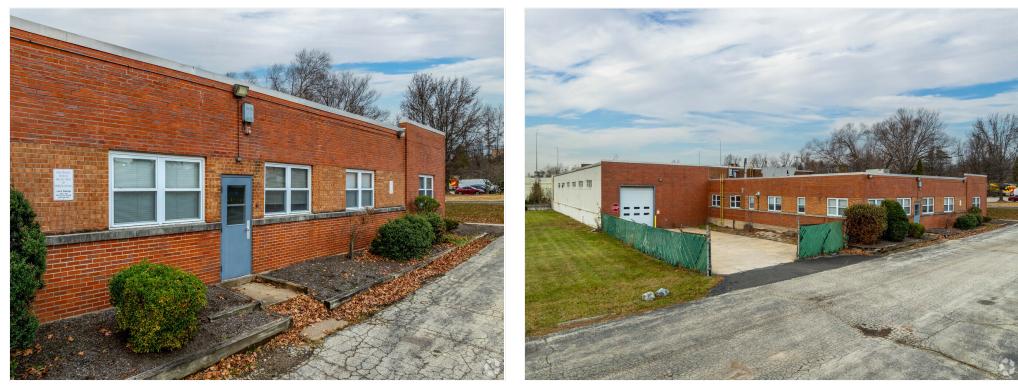

## Property Photos

Brick Exterior

Expansive Warehouse with Four Drive-In Bays

235 New York Dr, Fort Washington, PA 19034

## Property Photos

Dock Doors for Efficient Loading Operations

Warehouse Office Space

235 New York Dr, Fort Washington, PA 19034