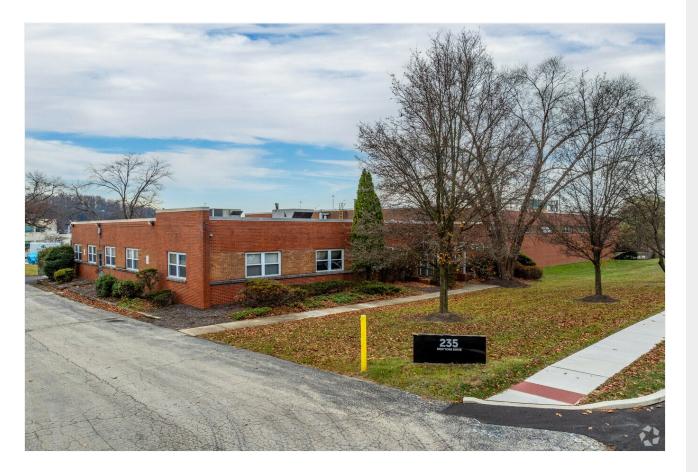

# 235 New York Dr, Fort Washington, PA 19034

Presented by ESD, Inc.

#### **Price: Upon Request**

235 New York Drive is a premier 22,500-squarefoot flex facility designed for businesses seeking convenience and versatility in the heart of Fort Washington, Pennsylvania. Ideal for single-tenant occupancy, this property combines warehouse and office space, enabling all operations to function seamlessly under one roof.

Monument Signage

235 New York Dr, Fort Washington, PA 19034