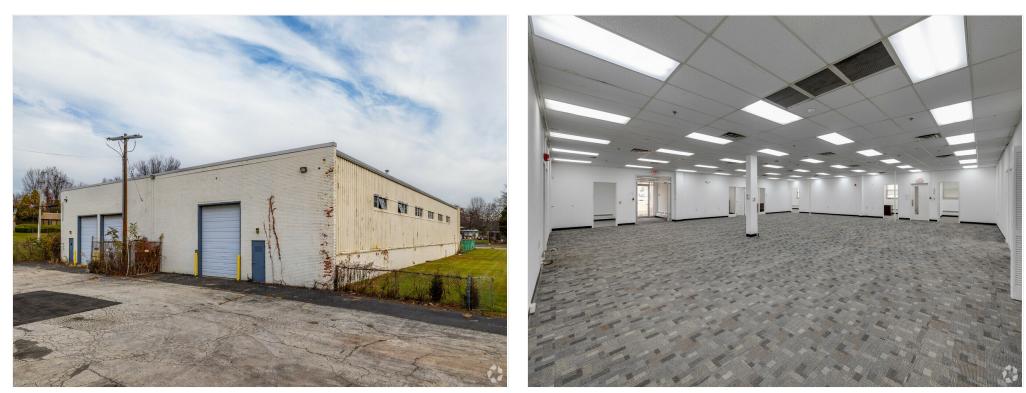

## Property Photos

Brick Exterior

Expansive Warehouse with Four Drive-In Bays

235 New York Dr, Fort Washington, PA 19034

## Property Photos

Drive-in Doors

Move-In-Ready Office with Open Layout and Carpeting

235 New York Dr, Fort Washington, PA 19034