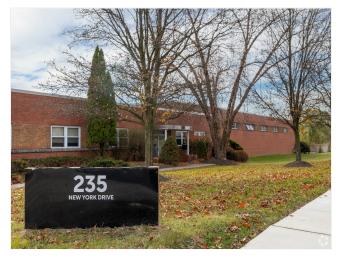

ngton, PA 19034



235 New York Drive offers 22,500 square feet of versatile flex space, perfect for combining office and warehousing operations under one roof.
Designed for efficiency, features include drive-in and dock loading, 3-phase power, high ceilings, dedicated office space, and outdoor storage.
Strategically located near Fort Washington Expressway and Pennsylvania Turnpike access within 40-minute drives of Philadelphia and Trenton.
Meet all business needs with the help of a skilled local workforce, with over 84,000 residents living within 10 miles employed in warehousing.

David Shulick david@esdcard.com (215) 628-0860

**ESD, Inc.** 270 Commerce Dr, Suite 101 Fort Washington, PA 19034



235 New York Dr, Fort Washington, PA 19034

#### 235 New York Dr, Fort Washington, PA 19034



## Listing space

#### 1st Floor

| 22,500 SF    |
|--------------|
| Upon Request |
| 30 Days      |
| TBD          |
| Relet        |
| Flex         |
| Negotiable   |
|              |

Single-tenant flex space with drive-in and dock loading, high warehouse ceilings, and move-inready office space.

Monument Signage

235 New York Dr, Fort Washington, PA 19034

## Property Photos



Brick Exterior

Expansive Warehouse with Four Drive-In Bays

235 New York Dr, Fort Washington, PA 19034

## Property Photos



Drive-in Doors

Move-In-Ready Office with Open Layout and Carpeting

235 New York Dr, Fort Washington, PA 19034

## Property Photos



Recently Updated Office Space

Carpeted Floors

235 New York Dr, Fort Washington, PA 19034

## Property Photos



Private Office

Move-in-ready Office