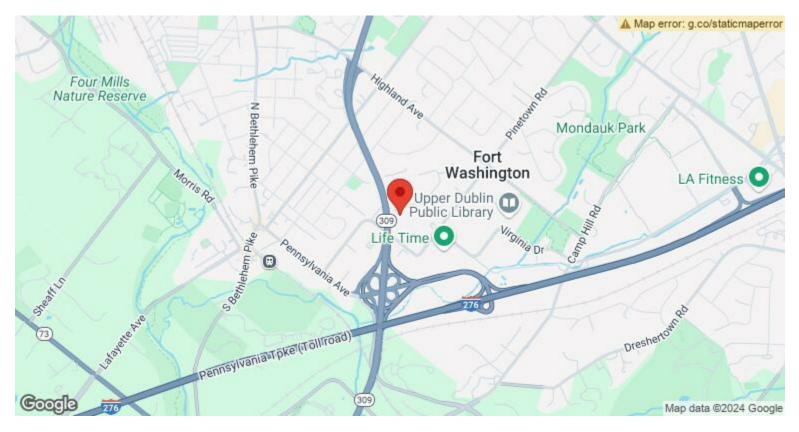

235 New York Drive is positioned within a thriving industrial hub just off Commerce Drive with excellent exposure and access to the Fort Washington Expressway at the Pennsylvania Turnpike merger. The property is strategically placed under 40 minutes from Philadelphia and approximately 35 minutes from Trenton and the Pennsylvania-New Jersey border. 235 New York

#### Location