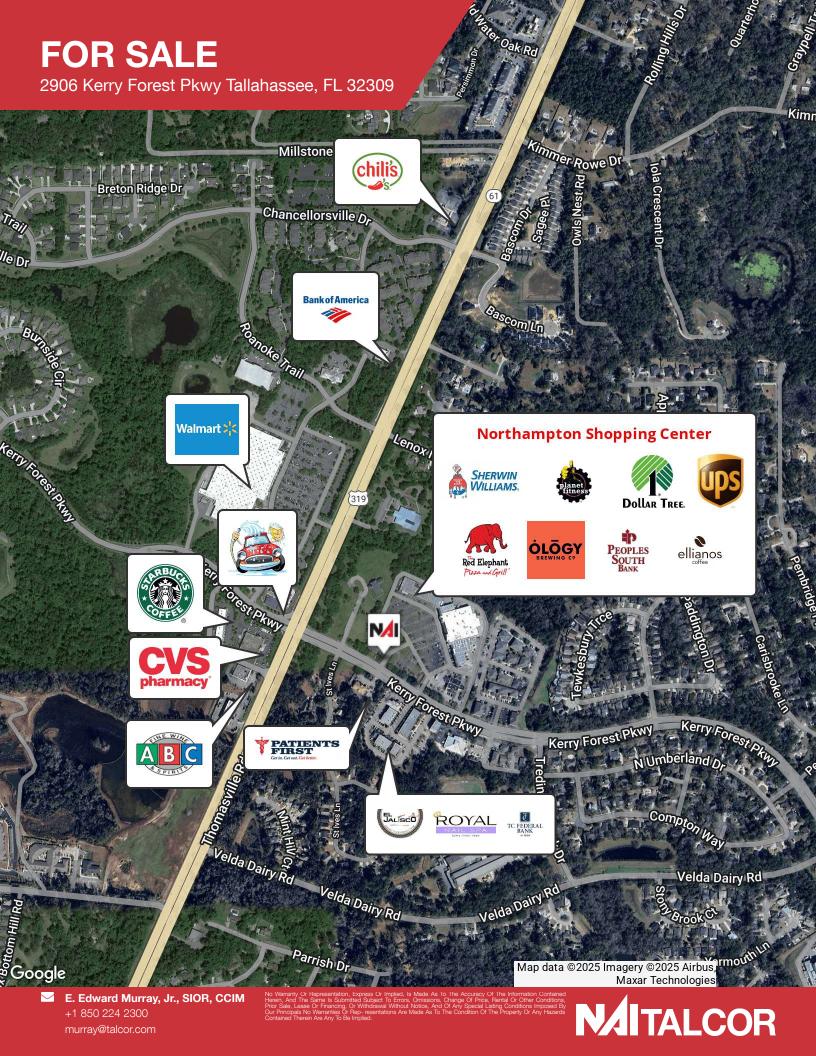

### FOR SALE

2906 Kerry Forest Pkwy Tallahassee, FL 32309

### Office | 3,760 SF

This 3,760 square-foot bank building is situated on a generous 1.18-acre parcel within the Northampton Planned Unit Development (PUD). The property offers a flexible layout suitable for various business ventures, complemented by ample on-site parking, and great tenant mix within the Northampton Shopping Center.

- Positioned on a major arterial road on Kerry Forest Parkway near Thomasville Road on Tallahassee's highly desirable north side.
- Established infrastructure for any financial institution, including drive-thru facilities and secure areas.
- Potential for many retail or office uses.