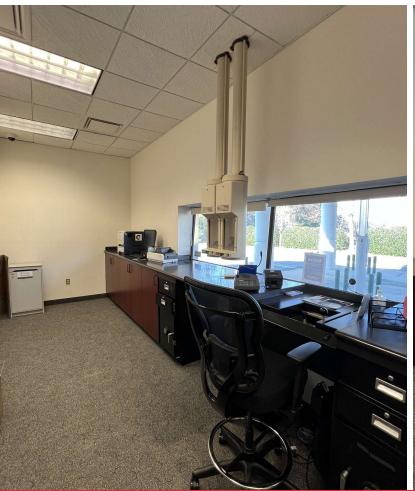

### Office | 3,760 SF

This 3,760 square-foot bank building is situated on a generous 1.18-acre parcel within the Northampton Planned Unit Development (PUD). The property offers a flexible layout suitable for various business ventures, complemented by ample on-site parking, and great tenant mix within the Northampton Shopping Center.

- Positioned on a major arterial road on Kerry Forest Parkway near Thomasville Road on Tallahassee's highly desirable north side.
- Established infrastructure for any financial institution, including drive-thru facilities and secure areas.
- Potential for many retail or office uses.