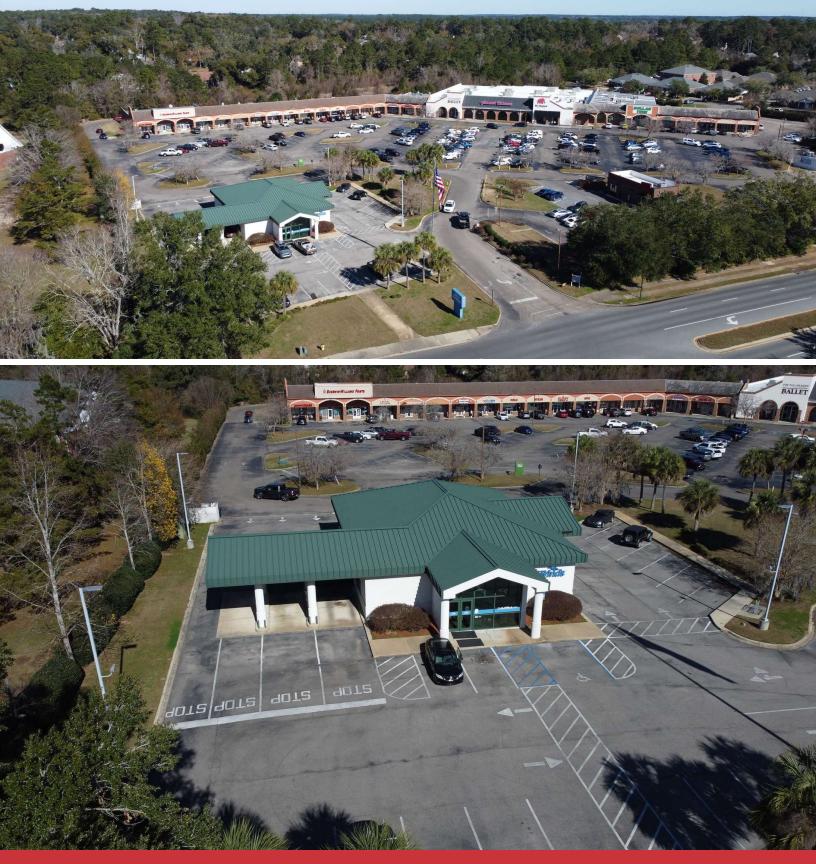

### Office | 3,760 SF

This 3,760 square-foot bank building is situated on a generous 1.18-acre parcel within the Northampton Planned Unit Development (PUD). The property offers a flexible layout suitable for various business ventures, complemented by ample on-site parking, and great tenant mix within the Northampton Shopping Center.

- Positioned on a major arterial road on Kerry Forest Parkway near Thomasville Road on Tallahassee's highly desirable north side.
- Established infrastructure for any financial institution, including drive-thru facilities and secure areas.
- Potential for many retail or office uses.