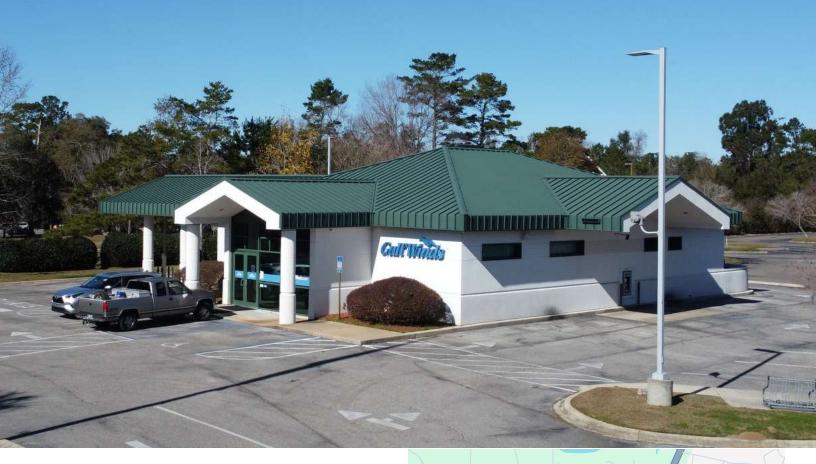

### FOR SALE

2906 Kerry Forest Pkwy Tallahassee, FL 32309

### Office | 3,760 SF

This 3,760 square-foot bank building is situated on a generous 1.18-acre parcel within the Northampton Planned Unit Development (PUD). The property offers a flexible layout suitable for various business ventures, complemented by ample on-site parking, and great tenant mix within the Northampton Shopping Center.

- Positioned on a major arterial road on Kerry Forest Parkway near Thomasville Road on Tallahassee's highly desirable north side.
- Established infrastructure for any financial institution, including drive-thru facilities and secure areas.
- Potential for many retail or office uses.