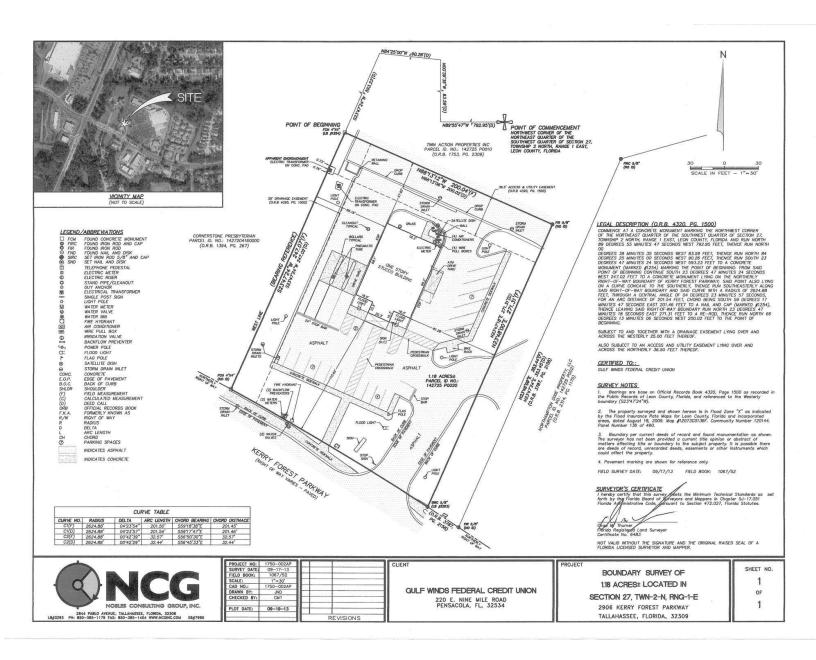

### Office | 3,760 SF

This 3,760 square-foot bank building is situated on a generous 1.18-acre parcel within the Northampton Planned Unit Development (PUD). The property offers a flexible layout suitable for various business ventures, complemented by ample on-site parking, and great tenant mix within the Northampton Shopping Center.

- Positioned on a major arterial road on Kerry Forest Parkway near Thomasville Road on Tallahassee's highly desirable north side.
- Established infrastructure for any financial institution, including drive-thru facilities and secure areas.
- Potential for many retail or office uses.