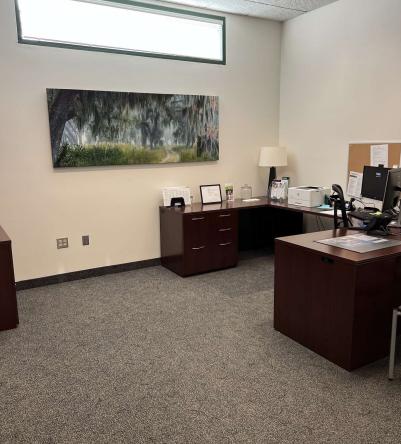

### Office | 3,760 SF

This 3,760 square-foot bank building is situated on a generous 1.18-acre parcel within the Northampton Planned Unit Development (PUD). The property offers a flexible layout suitable for various business ventures, complemented by ample on-site parking, and great tenant mix within the Northampton Shopping Center.

- Positioned on a major arterial road on Kerry Forest Parkway near Thomasville Road on Tallahassee's highly desirable north side.
- Established infrastructure for any financial institution, including drive-thru facilities and secure areas.
- Potential for many retail or office uses.