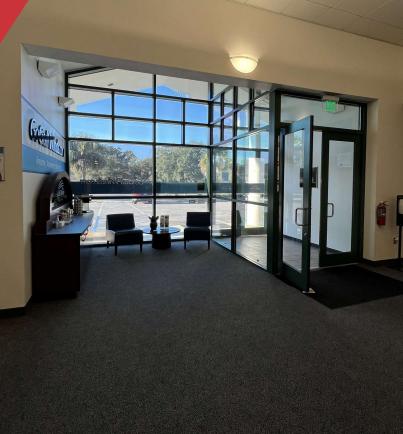

### Office | 3,760 SF

This 3,760 square-foot bank building is situated on a generous 1.18-acre parcel within the Northampton Planned Unit Development (PUD). The property offers a flexible layout suitable for various business ventures, complemented by ample on-site parking, and great tenant mix within the Northampton Shopping Center.

- Positioned on a major arterial road on Kerry Forest Parkway near Thomasville Road on Tallahassee's highly desirable north side.
- Established infrastructure for any financial institution, including drive-thru facilities and secure areas.
- Potential for many retail or office uses.