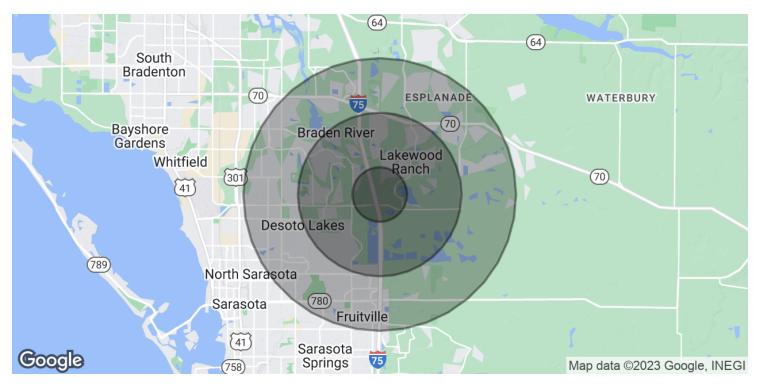

## THE ASCOM BUILDING

9024 Town Center Parkway, Lakewood Ranch (Bradenton), FL 34202

| POPULATION           | 1 MILE    | 3 MILES   | 5 MILES   |
|----------------------|-----------|-----------|-----------|
| Total Population     | 2,298     | 27,289    | 78,137    |
| Average Age          | 48.2      | 49.8      | 48.1      |
| Average Age (Male)   | 45.8      | 50.1      | 47.8      |
| Average Age (Female) | 48.6      | 49.1      | 48.1      |
| HOUSEHOLDS & INCOME  | 1 MILE    | 3 MILES   | 5 MILES   |
| Total Households     | 935       | 11,928    | 33,592    |
| # of Persons per HH  | 2.5       | 2.3       | 2.3       |
| Average HH Income    | \$109,717 | \$96,970  | \$84,090  |
| Average House Value  | \$592,529 | \$491,006 | \$401,770 |