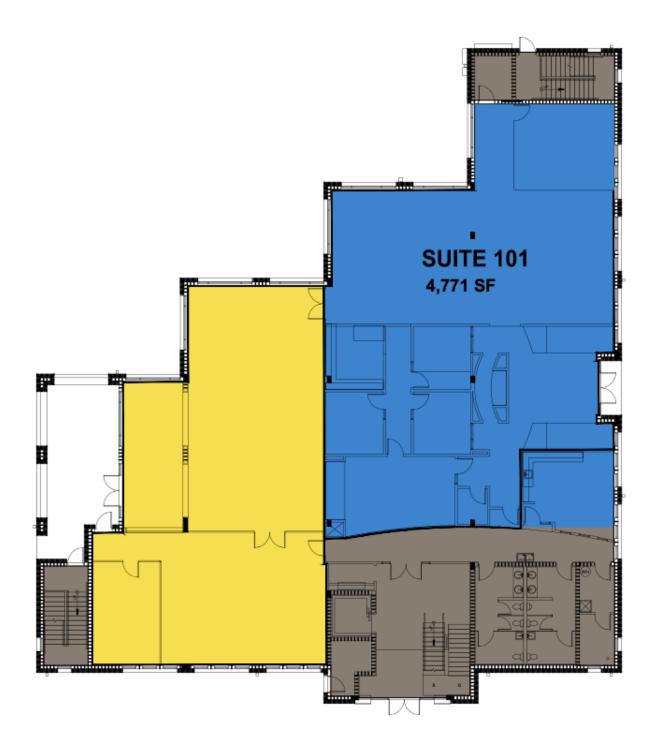

Don't miss the opportunity to Lease 4,771 SF of ground floor premier office space in a well-maintained building. Operating expenses are currently estimated at \$7.80/SF. Call us for more information!

#### PROPERTY SUMMARY

| Lease Rate:    | \$24.00 SF/yr (NNN)           |  |
|----------------|-------------------------------|--|
| Available SF:  | 4,771 SF                      |  |
| Lot Size:      | 1.9 Acres                     |  |
| Year Built:    | 2006                          |  |
| Building Size: | 18,524                        |  |
| Zoning:        | PCD                           |  |
| Market:        | Sarasota Bradenton North Port |  |
| Submarket:     | Lakewood Ranch                |  |